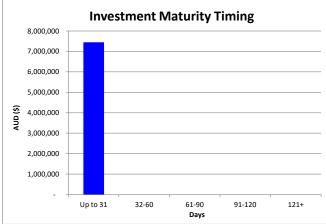

## Compliance

The Investments outlined below have been undertaken in accordance with the Council adopted Policy

| Deposit Ref   | Deposit<br>Date | Institution  | Term<br>(Days) | Maturity<br>Date | Invested<br>Interest<br>rates | Expected<br>Interest | Amount Invested (Days) |       |       |        |      | Interest on Investments |                  |           |                        |
|---------------|-----------------|--------------|----------------|------------------|-------------------------------|----------------------|------------------------|-------|-------|--------|------|-------------------------|------------------|-----------|------------------------|
|               |                 |              |                |                  |                               |                      | Up to 31               | 32-60 | 61-90 | 91-120 | 121+ | Total                   | Annual<br>Budget |           | Year to Date<br>Actual |
| General Munic | cipal           |              |                | 1                |                               |                      |                        |       |       |        |      | 1                       |                  |           |                        |
| Comm TD 215   | 31/08/2023      | Commonwealth | 0              | At Call          | 0.25%                         | -                    | 402,790                |       |       |        |      | 402,790                 |                  |           |                        |
|               |                 |              |                |                  |                               |                      |                        |       |       |        |      | -                       |                  |           |                        |
|               |                 |              |                |                  | Subtotal                      |                      | 402,790                |       |       |        |      | 402,790                 | 50,0             | 000 8,33  | 34 17,876              |
| Cash Backed R | Reserves        |              |                |                  | Subtotal                      |                      | 402,790                |       |       |        |      | 402,730                 |                  | 000 0,5.  | 17,070                 |
| Reserves      | 31/08/2023      | Commonwealth |                | At Call          | 3.25%                         | -                    | 5,968,261              |       |       |        |      | 5,968,261               |                  |           |                        |
| Comm TD 215   | 31/08/2023      | Commonwealth |                | At Call          | 0.25%                         | -                    | 1,059,868              |       |       |        |      | 1,059,868               |                  |           |                        |
|               |                 |              |                |                  |                               | -                    |                        |       |       |        |      | -                       |                  |           |                        |
|               |                 |              |                |                  |                               | -                    |                        |       |       |        |      | -                       |                  |           |                        |
|               |                 |              |                |                  |                               |                      |                        |       |       |        |      |                         |                  |           |                        |
|               |                 |              |                |                  | Subtotal                      |                      | 7,028,129              | -     | -     | -      | -    | 7,028,129               | 110,0            | 000 18,33 | 34,515                 |
|               |                 |              |                |                  |                               |                      |                        |       |       |        |      |                         |                  |           |                        |
|               |                 |              |                |                  |                               |                      |                        |       |       |        |      |                         |                  |           |                        |
|               |                 |              |                |                  | Subtotal                      |                      |                        | -     | -     | -      | -    | -                       |                  |           | 0                      |
|               |                 |              |                | Total F          | unds Invested                 |                      | 7,430,919              |       |       |        |      | 7,430,919               | 160,0            | 000 26,66 | 8 52,390               |
|               |                 |              |                | I Otal F         | unus mivesteu                 |                      | 7,730,313              | -     | -     | -      |      | 7,730,313               | 100,0            | 20,00     | 52,390                 |