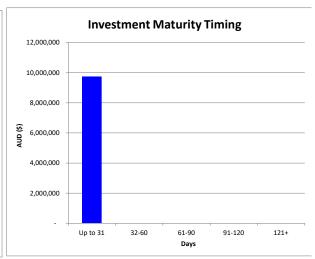

| Deposit Ref               | Deposit<br>Date        | Institution         | Term<br>(Days) | Maturity<br>Date | Invested<br>Interest<br>rates | Expected<br>Interest | Amount Invested (Days) |       |       |        |      | Interest on Investments |              |       |                        |                        |
|---------------------------|------------------------|---------------------|----------------|------------------|-------------------------------|----------------------|------------------------|-------|-------|--------|------|-------------------------|--------------|-------|------------------------|------------------------|
|                           |                        |                     |                |                  |                               |                      | Up to 31               | 32-60 | 61-90 | 91-120 | 121+ | Total                   | Annu<br>Budg |       | Year to Date<br>Budget | Year to Date<br>Actual |
| General Municipal         |                        |                     |                |                  |                               |                      |                        |       |       |        |      |                         |              |       |                        |                        |
| Comm TD 215               | 30/06/2021             | Commonwealth        | 31             | At Call          | 0.10%                         | 332                  | 3,907,118              |       |       |        |      | 3,907,118               |              |       |                        |                        |
| CEACA                     | 30/06/2021             | WATC CEACA Stage II | 31             | 31/07/2021       | 0.05%                         | 0                    | 11,451                 |       |       |        |      | 11,451                  |              |       |                        |                        |
|                           |                        |                     |                |                  | Subtotal                      | 332                  | 3,918,569              | -     | -     | -      | -    | 3,918,569               | 1            | 9,000 | 1,583                  | (30)                   |
| Cash Backed F<br>Reserves | Reserves<br>30/06/2021 | Commonwealth        | 31             | At Call          | 0.10%                         | 494<br>-<br>-        | 5,813,817              |       |       |        |      | 5,813,817<br>-<br>-     |              |       | ·                      |                        |
|                           |                        |                     |                |                  | Subtotal                      | 494                  | 5,813,817              | -     | -     | -      | -    | 5,813,817               | 4            | 6,000 | 3,833                  | 0                      |
|                           |                        |                     |                |                  | Subtotal                      |                      |                        | -     | -     | -      | -    | -                       |              |       |                        | 0                      |
|                           |                        |                     |                | Total F          | unds Invested                 | 826                  | 9,732,387              | -     | -     | -      | -    | 9,732,387               | 65           | ,000  | 5,416                  | (30)                   |