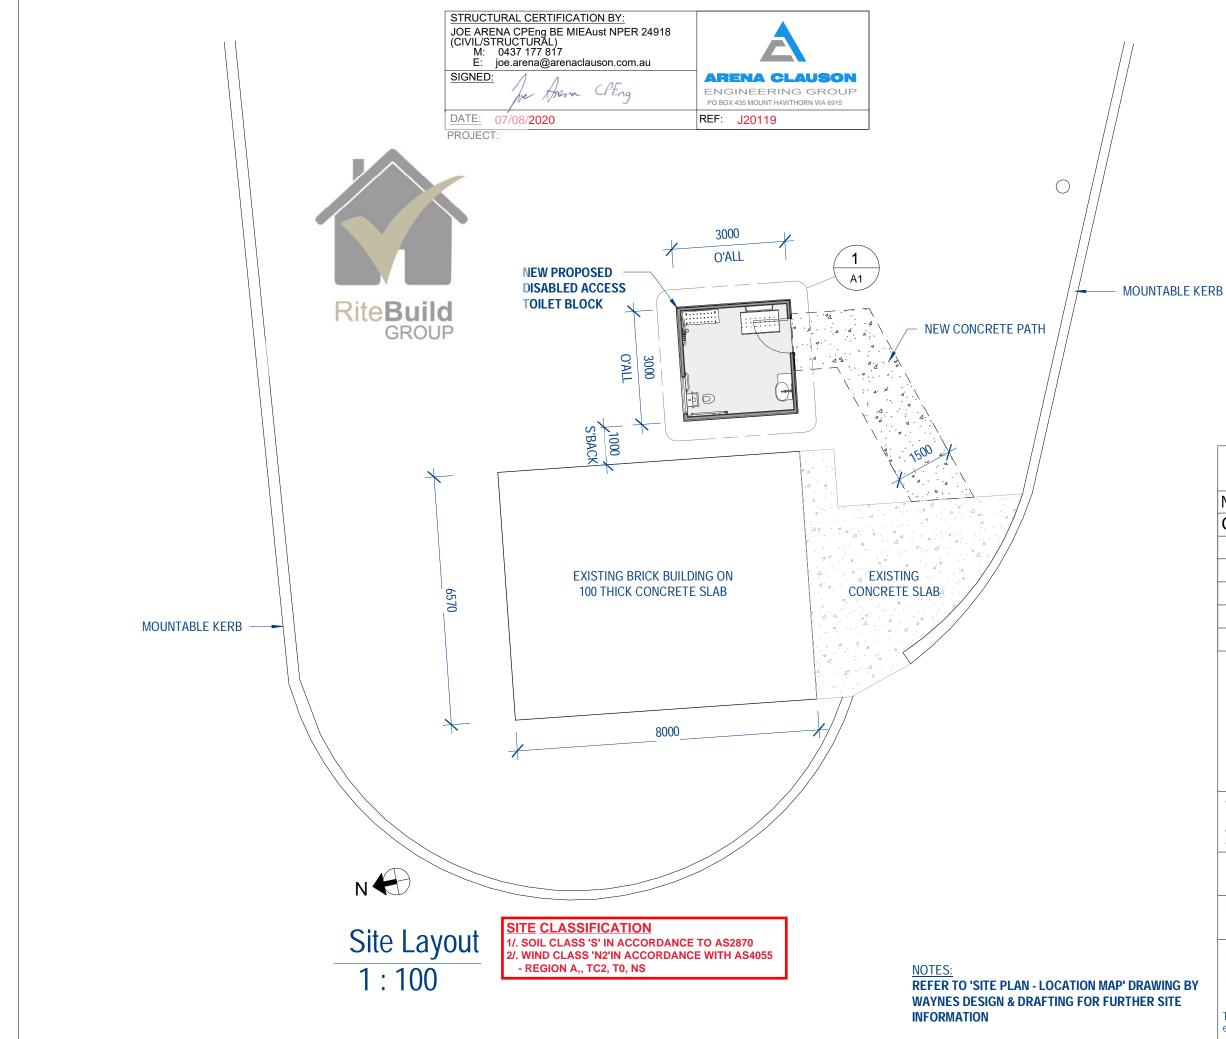

# **DISABLED TOILET BLOCK**

DRAWN

CW

MERREDIN TOURIST PARK

SITE PLAN

SCALE (A3) 1 : 100

Telephone: 0420 777 542 e-mail: troy@holtro.com.au

ABN: 85 634 505 169 BRN: 103165

A2

С

#### This document forms part of section 3 of certificate RBJ200130

| Arera CPEng                                                          | ENGINEERING GROUP<br>PO BOX 435 MOUNT HAWTHORN WA 6915<br>REF: J20119 |
|----------------------------------------------------------------------|-----------------------------------------------------------------------|
| A COT                                                                | ARENA CLAUSON                                                         |
| ing BE MIEAust NPER 24918<br>RAL)<br>77 817<br>a@arenaclauson.com.au | A                                                                     |
| ERTIFICATION BY:                                                     |                                                                       |