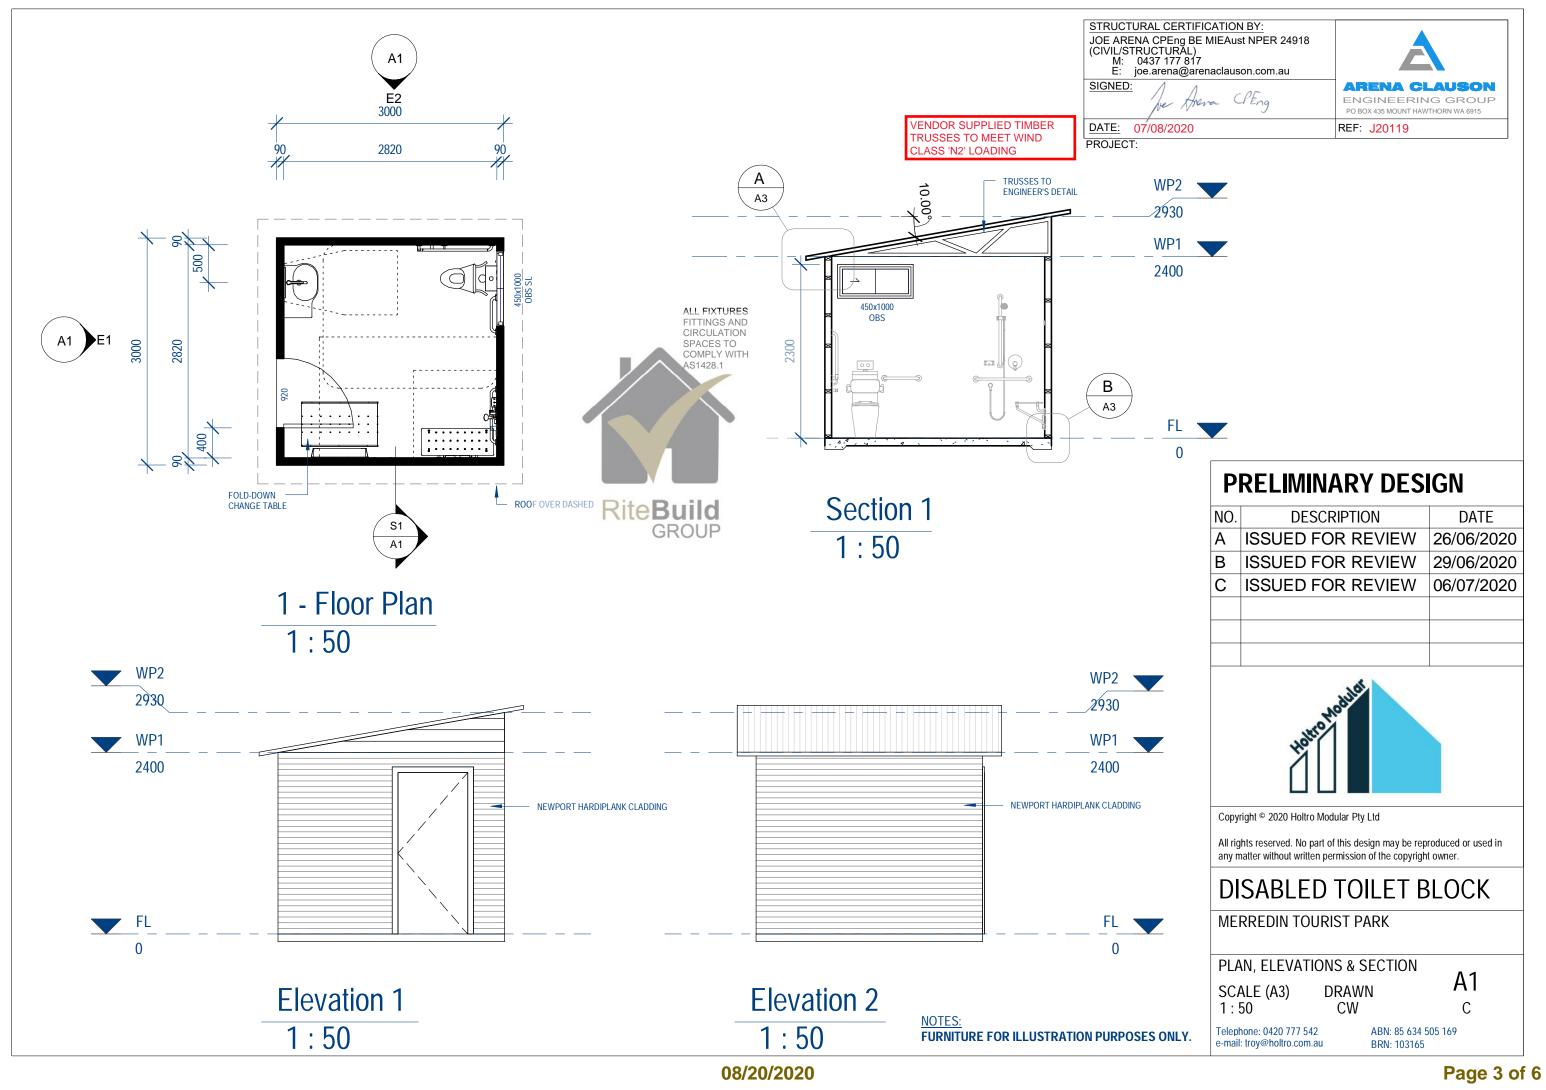

# **PRELIMINARY DESIGN**

| NO. | DESCRIPTION       | DATE       |
|-----|-------------------|------------|
| С   | ISSUED FOR REVIEW | 06/07/2020 |
|     |                   |            |
|     |                   |            |
|     |                   |            |
|     |                   |            |
|     |                   |            |

Copyright © 2020 Holtro Modular Pty Ltd

All rights reserved. No part of this design may be reproduced or used in any matter without written permission of the copyright owner.

# **DISABLED TOILET BLOCK**

CW

MERREDIN TOURIST PARK

ELECTRICAL PLAN

SCALE (A3) As indicated DRAWN

Telephone: 0420 777 542 e-mail: troy@holtro.com.au

ABN: 85 634 505 169 BRN: 103165

A5