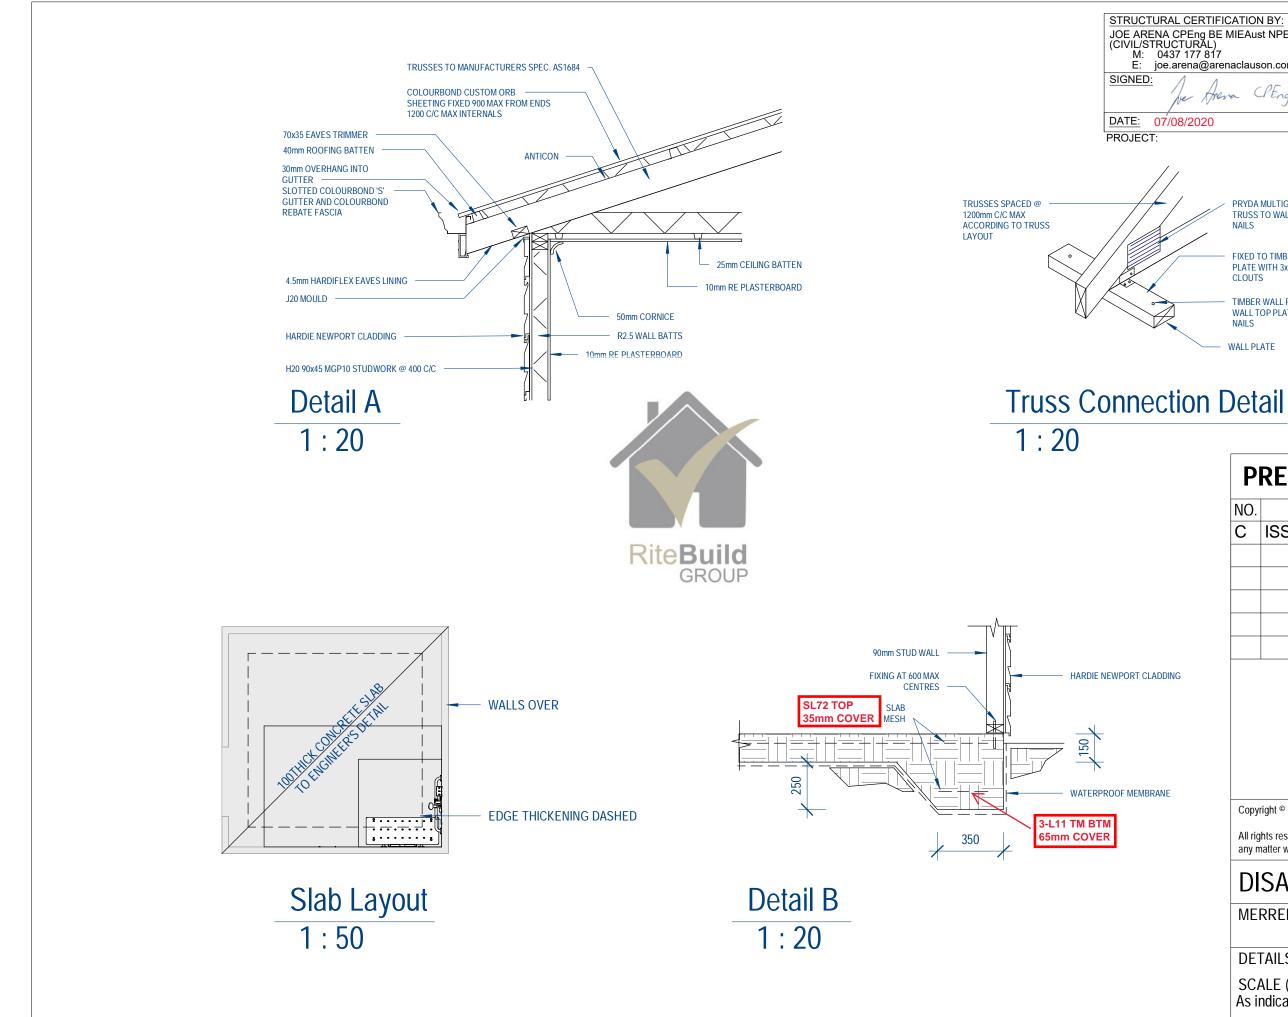

TIMBER WALL PLATE NAILED TO WALL TOP PLATE WITH 3 INCH NAILS

WALL PLATE

| PRELIM                                            | NARY DES          | IGN        |
|---------------------------------------------------|-------------------|------------|
| NO. DE                                            | SCRIPTION         | DATE       |
| C ISSUED                                          | FOR REVIEW        | 06/07/2020 |
|                                                   |                   |            |
|                                                   |                   |            |
| Copyright © 2020 Holtr<br>All rights reserved. No | b Modular Pty Ltd |            |
| DISABLE                                           | D TOILET E        | BLOCK      |
| MERREDIN TO                                       | URIST PARK        |            |
| DETAILS AND                                       | SLAB LAYOUT       | ٨٩         |
| SCALE (A3)<br>As indicated                        | DRAWN<br>CW       | A3<br>c    |
| Telephone: 0420 777 54<br>e-mail: troy@holtro.com |                   |            |
|                                                   |                   | Page 5 o   |

1:50