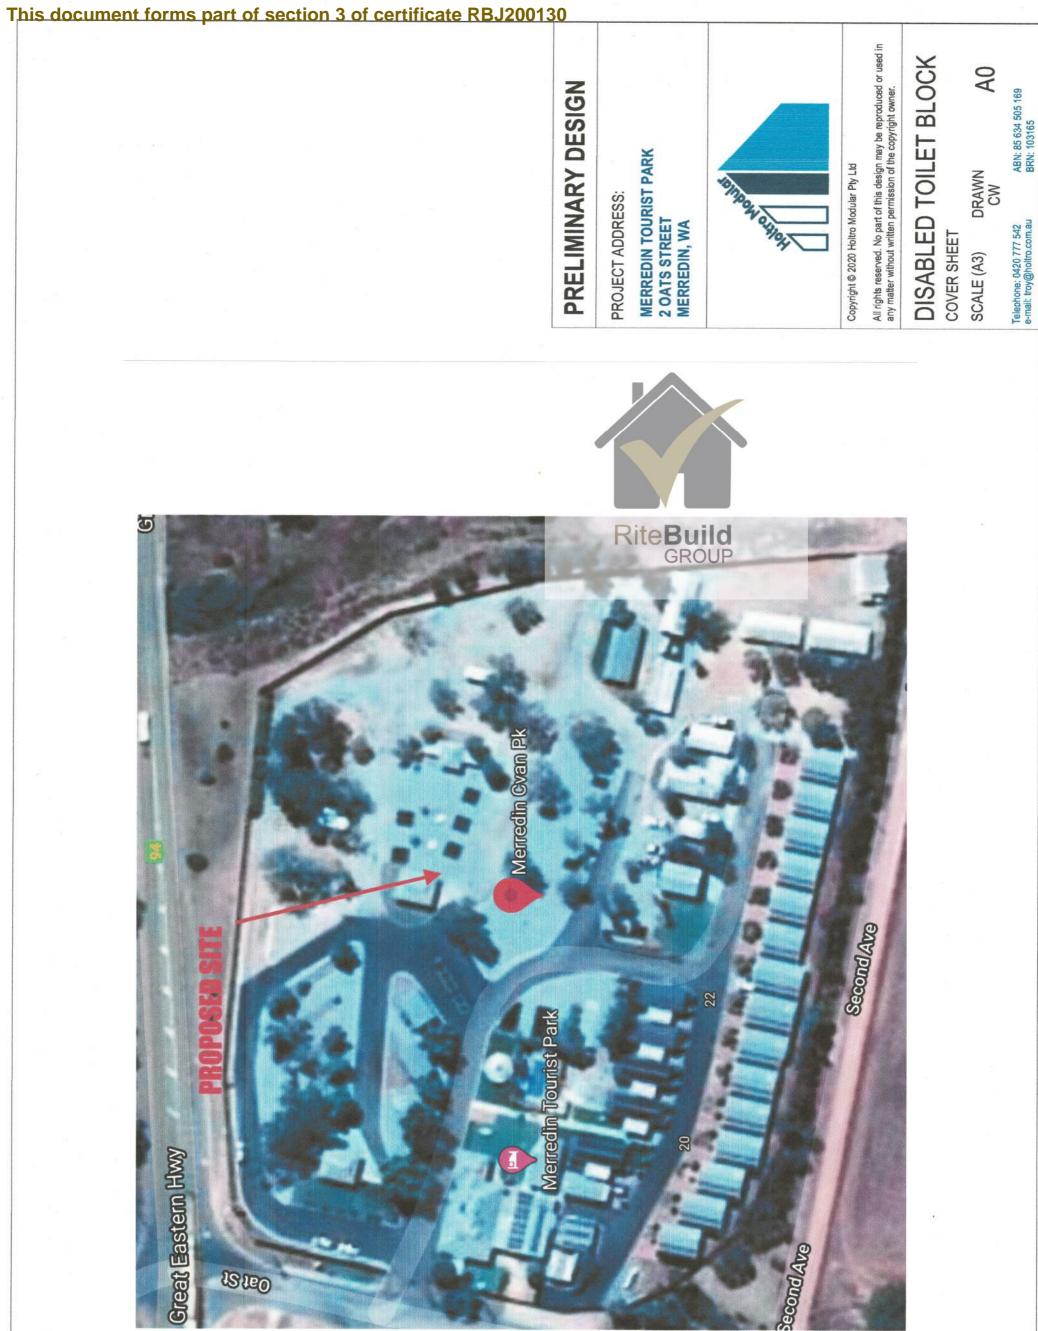

# PRELIMINARY DESIGN

#### PROJECT ADDRESS:

#### MERREDIN TOURIST PARK 2 OATS STREET MERREDIN, WA

Copyright © 2020 Holtro Modular Pty Ltd

All rights reserved. No part of this design may be reproduced or used in any matter without written permission of the copyright owner.

### DISABLED TOILET BLOCK COVER SHEET

SCALE (A3)

DRAWN CW

ABN: 85 634 505 169 BRN: 103165

A0

#### This document forms part of section 3 of certificate RBJ200130