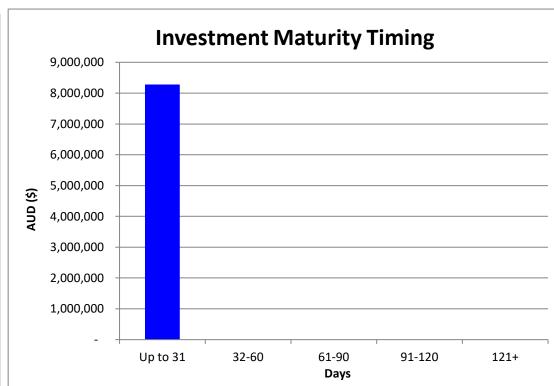

## Compliance

The Investments outlined below have been undertaken in accordance with the Council adopted Policy

| Deposit Ref   | Deposit<br>Date | Institution  | Term<br>(Days) | Maturity<br>Date | Invested<br>Interest<br>rates | Expected<br>Interest | Amount Invested (Days) |       |              |          |      | Interest on Investments |                  |          |                     |
|---------------|-----------------|--------------|----------------|------------------|-------------------------------|----------------------|------------------------|-------|--------------|----------|------|-------------------------|------------------|----------|---------------------|
|               |                 |              |                |                  |                               |                      | Up to 31               | 32-60 | 61-90        | 91-120   | 121+ | Total                   | Annual<br>Budget |          | Year to Date Actual |
| General Munic | cipal           |              |                |                  | <u>I</u>                      |                      |                        |       |              |          |      | 1                       | <u>L</u>         | · ·      |                     |
| Comm TD 215   | 31/08/2022      | Commonwealth | 31             | At Call          | 0.01%                         | 11                   | 1,256,081              |       |              |          |      | 1,256,081               |                  |          |                     |
|               |                 |              |                |                  |                               |                      |                        |       |              |          |      | -                       |                  |          |                     |
|               |                 |              |                |                  | Subtotal                      | 11                   | 1,256,081              |       |              |          |      | 1,256,081               | 10,0             | 000 1,66 | 6 1,844             |
| Cash Backed F | Reserves        |              |                |                  |                               |                      |                        |       |              |          |      |                         |                  |          |                     |
| Reserves      | 31/08/2022      | Commonwealth | 31             | At Call          | 0.00%                         | -                    | 5,812,829              |       |              |          |      | 5,812,829               |                  |          |                     |
| Comm TD 215   | 31/08/2022      | Commonwealth | 31             | At Call          | 0.01%                         | 10                   | 1,200,955              |       |              |          |      | 1,200,955               |                  |          |                     |
|               |                 |              |                |                  |                               | -                    |                        |       |              |          |      | -                       |                  |          |                     |
|               |                 |              |                |                  |                               |                      |                        |       |              |          |      |                         |                  |          |                     |
|               |                 |              |                |                  | Subtotal                      |                      | 7 012 704              |       |              |          |      | 7 012 794               | 46.0             | 7.66     | 6 0                 |
|               |                 |              |                |                  | Subtotal                      | 10                   | 7,013,784              |       | <del>-</del> | <u> </u> | -    | 7,013,784               | 46,0             | 7,66     | <u> </u>            |
|               |                 |              |                |                  |                               |                      |                        |       |              |          |      |                         |                  |          |                     |
|               |                 |              |                |                  | Subtotal                      |                      |                        | -     | -            |          | -    | -                       |                  |          | 0                   |
|               |                 |              |                | T-4-1-           |                               |                      | 2 262 265              |       |              |          |      | 2 262 265               |                  |          | 1 644               |
|               |                 |              |                | iotal F          | unds Invested                 | 21                   | 8,269,865              | -     | -            | -        | -    | 8,269,865               | 56,0             | 00 9,33  | 2 1,844             |