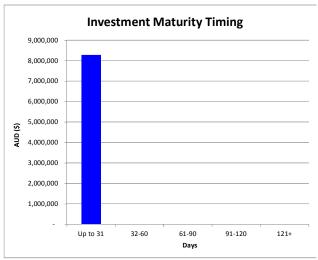

## Compliance

The Investments outlined below have been undertaken in accordance with the Council adopted Policy

| Deposit Ref               | Deposit<br>Date        | Institution         | Term<br>(Days) | Maturity<br>Date | Invested<br>Interest<br>rates | Expected<br>Interest | Amount Invested (Days) |       |       |        |      | Interest on Investments |  |              |                        |                  |
|---------------------------|------------------------|---------------------|----------------|------------------|-------------------------------|----------------------|------------------------|-------|-------|--------|------|-------------------------|--|--------------|------------------------|------------------|
|                           |                        |                     |                |                  |                               |                      | Up to 31               | 32-60 | 61-90 | 91-120 | 121+ | Total                   |  | nual<br>Iget | Year to Date<br>Budget | Year to<br>Actua |
| General Munic             | ipal                   |                     | 1              |                  |                               |                      |                        |       |       |        |      |                         |  |              |                        |                  |
| Comm TD 215               | 31/08/2021             | Commonwealth        | 30             | At Call          | 0.10%                         | 202                  | 2,457,652              |       |       |        |      | 2,457,652               |  |              |                        |                  |
| CEACA                     | 31/08/2021             | WATC CEACA Stage II | 30             | 31/07/2021       | 0.05%                         | 0                    | 11,451                 |       |       |        |      | 11,451                  |  |              |                        |                  |
|                           |                        |                     |                |                  | Subtotal                      | 202                  | 2,469,103              | _     | _     | -      | -    | 2,469,103               |  | 19,000       | 4,749                  | 9                |
| Cash Backed I<br>Reserves | Reserves<br>31/08/2021 | Commonwealth        | 30             | At Call          | 0.10%                         | 478<br>-<br>-        | 5,814,295              |       |       |        |      | 5,814,295<br>-<br>-     |  | •            | ,                      |                  |
|                           |                        |                     |                |                  | Subtotal                      | 478                  | 5,814,295              | -     | -     | -      | -    | 5,814,295               |  | 46,000       | 11,499                 | 9                |
|                           |                        |                     |                |                  | Subtotal                      |                      |                        | -     | -     | -      | -    |                         |  |              |                        |                  |
|                           |                        |                     |                | Total F          | unds Invested                 | 680                  | 8,283,399              | -     | -     | -      | -    | 8,283,399               |  | 65,000       | 16,248                 | 3                |