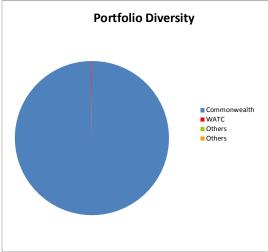

| Deposit Ref Commonwealt Comm TD 215 Reserves | Deposit Date th 31/08/2021 31/08/2021 | Term (Days)<br>30<br>30 | Invested<br>Interest<br>rates<br>0.10%<br>0.10% | Maturity Date<br>At Call<br>At Call | Amount<br>Invested<br>2,457,652<br>5,814,295 | Percentage<br>of Portfolio |
|----------------------------------------------|---------------------------------------|-------------------------|-------------------------------------------------|-------------------------------------|----------------------------------------------|----------------------------|
|                                              |                                       |                         | Subtotal                                        |                                     | 8,271,948                                    | 99.86%                     |
| WATC<br>CEACA<br>Others                      | 31/08/2021                            | 30                      | 0.05%<br>Subtotal                               | 31/07/2021                          | 11,451<br><b>11,451</b>                      | 0.14%                      |
| Others                                       |                                       |                         | Subtotal                                        |                                     | <u>-</u>                                     | 0.00%                      |
|                                              |                                       |                         | Subtotal                                        |                                     |                                              | 0.00%                      |
|                                              |                                       | Total Funds             | Invested                                        |                                     | 8,283,399                                    | 100.00%                    |