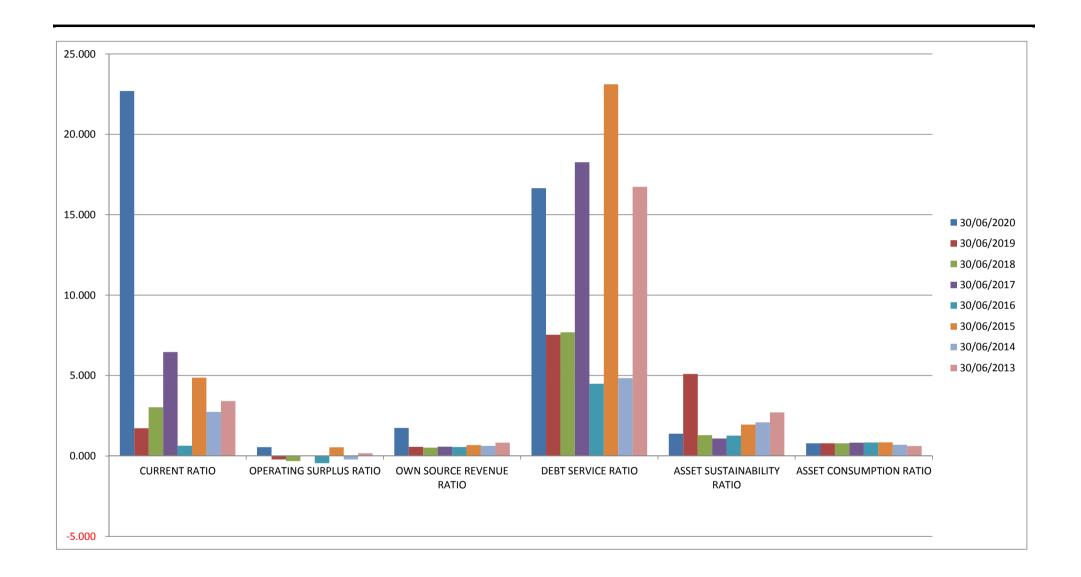

Financial Ratios Attachment 21.2D

| Current Ratio's            |              |              |              |              |              |              |              |              |
|----------------------------|--------------|--------------|--------------|--------------|--------------|--------------|--------------|--------------|
|                            | 30/06/2020   | 30/06/2019   | 30/06/2018   | 30/06/2017   | 30/06/2016   | 30/06/2015   | 30/06/2014   | 30/06/2013   |
| Liquidity & Solvency       | 33, 60, 2020 | 30, 30, 2013 | 20, 23, 2010 | 33, 33, 201, | 55, 55, 2010 | 30, 00, 2013 | 20, 20, 2014 | 30, 00, 2013 |
| CURRENT RATIO              | 22.693       | 1.723        | 3.026        | 6.460        | 0.642        | 4.872        | 2.738        | 3.414        |
| OPERATING SURPLUS RATIO    | 0.551        | -0.215       | -0.320       | 0.006        | -0.451       | 0.536        | -0.216       | 0.167        |
| OWN SOURCE REVENUE RATIO   | 1.742        | 0.572        | 0.523        | 0.576        | 0.561        | 0.681        | 0.629        | 0.824        |
| Debts                      |              |              |              |              |              |              |              |              |
| DEBT SERVICE RATIO         | 16.654       | 7.542        | 7.684        | 18.267       | 4.490        | 23.117       | 4.837        | 16.735       |
| Assets                     |              |              |              |              |              |              |              |              |
| ASSET SUSTAINABILITY RATIO | 1.381        | 5.104        | 1.297        | 1.090        | 1.267        | 1.950        | 2.090        | 2.705        |
| ASSET CONSUMPTION RATIO    | 0.788        | 0.791        | 0.792        | 0.829        | 0.836        | 0.843        | 0.701        | 0.616        |

On 30/06/2015, 50% of the 15/16 FAG were paid in June 2015, & 50% of 2017/2018 and 2018/2019, 2019/2020 Paid in June of previous years.

This had an effect on the following:

Debt Service Ratio

**Current Ratio** 

**Operating Surplus** 