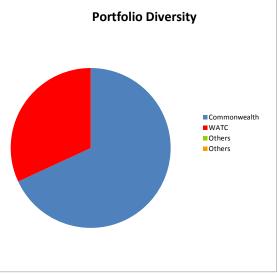

| Deposit Ref Commonwealt Comm TD 215 Comm 2 Comm TD | Deposit Date th 30/08/2019 31/07/2019 4/9/2019 | Term (Days)<br>90<br>61<br>61 | Invested Interest rates  1.60% 1.58% 1.56% | Maturity Date<br>28/11/2019<br>30/09/2019<br>4/11/2019 | Amount<br>Invested<br>1,283,383<br>4,948,167<br>2,000,000 | Percentage<br>of Portfolio |
|----------------------------------------------------|------------------------------------------------|-------------------------------|--------------------------------------------|--------------------------------------------------------|-----------------------------------------------------------|----------------------------|
|                                                    |                                                |                               | Subtotal                                   |                                                        | 8,231,550                                                 | 68.10%                     |
| WATC<br>CEACA<br>CEACA                             | 8/07/2019<br>31/07/2019                        | 28<br>31                      | 1.42%<br>1.20%                             | 5/08/2019<br>31/08/2019                                | 1,360,297<br>2,495,379                                    |                            |
| Others                                             |                                                |                               | Subtotal                                   |                                                        | 3,855,675                                                 | 31.90%                     |
|                                                    |                                                |                               | Subtotal                                   |                                                        |                                                           | 0.00%                      |
| Others                                             |                                                |                               | Subtotal                                   |                                                        | <u>-</u>                                                  | 0.00%                      |
|                                                    |                                                | Total Funds                   | Invested                                   |                                                        | 12,087,226                                                | 100.00%                    |