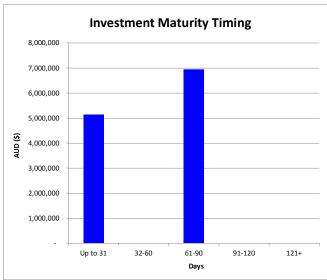

## Compliance

The Investments outlined below have been undertaken in accordance with the Council adopted Policy

|                        | Deposit<br>Date         | Institution                  | Term<br>(Days) | Maturity<br>Date        | Invested<br>Interest<br>rates | Expected<br>Interest | Amount Invested (Days) |       |           |        |      |                             |
|------------------------|-------------------------|------------------------------|----------------|-------------------------|-------------------------------|----------------------|------------------------|-------|-----------|--------|------|-----------------------------|
| Deposit Ref            |                         |                              |                |                         |                               |                      | Up to 31               | 32-60 | 61-90     | 91-120 | 121+ | Total                       |
| General Municipal      |                         |                              |                |                         |                               |                      |                        |       |           |        |      |                             |
| Comm TD 215<br>Comm TD | 30/08/2019<br>4/09/2019 | Commonwealth<br>Commonwealth | 90<br>61       | 28/11/2019<br>4/11/2019 | 1.60%<br>1.56%                | 5,063<br>5,214<br>-  | 1,283,383              |       | 2,000,000 |        |      | 1,283,383<br>2,000,000<br>- |
|                        |                         |                              |                |                         | Subtotal                      | 10,277               | 1,283,383              | -     | 2,000,000 | -      | -    | 3,283,383                   |
| Cash Backed Reserves   |                         |                              |                |                         |                               |                      |                        |       |           |        |      |                             |
| CEACA                  | 8/07/2019               | Commonwealth Stage II        | 28             | 5/08/2019               | 1.42%                         | 1,482                | 1,360,297              |       |           |        |      | 1,360,297                   |
| Comm 2                 | 31/07/2019              | Commonwealth                 | 61             | 30/09/2019              | 1.58%                         | 13,066               |                        |       | 4,948,167 |        |      | 4,948,167                   |
| CEACA                  | 31/07/2019              | WATC CEACA Stage II          | 31             | 31/08/2019              | 1.20%                         | 2,543                | 2,495,379              |       |           |        |      | 2,495,379                   |
|                        |                         |                              |                |                         |                               |                      |                        |       |           |        |      |                             |
|                        |                         |                              |                |                         | Subtotal                      | 17,091               | 3,855,675              | -     | 4,948,167 | -      | -    | 8,803,842                   |
|                        |                         |                              |                |                         |                               |                      |                        |       |           |        |      |                             |
|                        |                         |                              |                |                         | Subtotal                      | -                    |                        | -     | -         | -      | -    |                             |
|                        |                         |                              |                | Total Fu                | ınds Invested                 | 27,368               | 5,139,059              | -     | 6,948,167 | -      | -    | 12,087,226                  |