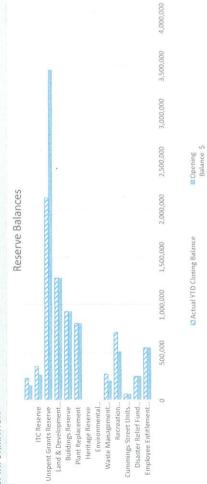

| 90,200          | 000'06         |                     | (94,500)       |                  | 0 259,095       |                                   |
| Apex Park Redevelopment Reserve   | 150,000   | 3,000           | 75,000          | 75,000         |                     | 0              |                  | 0 228,000       | 00 225,000                        |
|                                   | 8,402,834 | 96,267          | 451,027         | 713,860        | 0                   | (3,665,463)    | (1,342,119)      | 19) 5,547,497   | 97 7,511,741                      |
|                                   |           |                 |                 |                |                     |                |                  |                 |                                   |



#### NOTE 10 GRANTS AND CONTRIBUTIONS

**Grants and Contributions** 

|