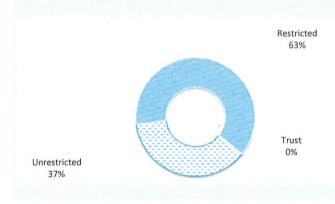

#### OPERATING ACTIVITIES NOTE 3 CASH AND INVESTMENTS

|                                     |              |              |           | Total      |             | Interest | Maturity |
|-------------------------------------|--------------|--------------|-----------|------------|-------------|----------|----------|
| Cash and Investments                | Unrestricted | Restricted   | Trust     | YTD Actual | Institution | Rate     | Date     |
|                                     | \$           | \$           | \$        | \$         |             |          |          |
| Cash on Hand                        |              |              |           |            |             |          |          |
| Petty Cash and Floats               | 2,890.00     |              |           | 2,890      |             |          |          |
| At Call Deposits                    |              |              |           |            |             |          |          |
| Municipal Fund                      | 1,090,975.84 |              |           | 1,090,976  |             |          |          |
| Municipal Fund @ call               | 90,484.22    |              |           | 90,484     |             |          |          |
| Reserve Fund                        |              | 7,511,741.44 |           | 7,511,741  |             |          |          |
| Trust Fund                          |              |              | 19,293.69 | 19,294     |             |          |          |
| Term Deposits                       |              |              |           |            |             |          |          |
| Municipal Investment - Term Deposit | 3,283,383.41 |              |           | 3,283,383  |             |          |          |
| •                                   |              |              |           |            |             |          |          |
|                                     |              |              |           |            |             |          |          |
|                                     |              |              |           |            |             |          |          |
|                                     |              |              |           |            |             |          |          |
|                                     |              |              |           |            |             |          |          |

|       |           |           |        | ********   |
|-------|-----------|-----------|--------|------------|
| Total | 4,467,733 | 7,511,741 | 19,294 | 11,995,879 |