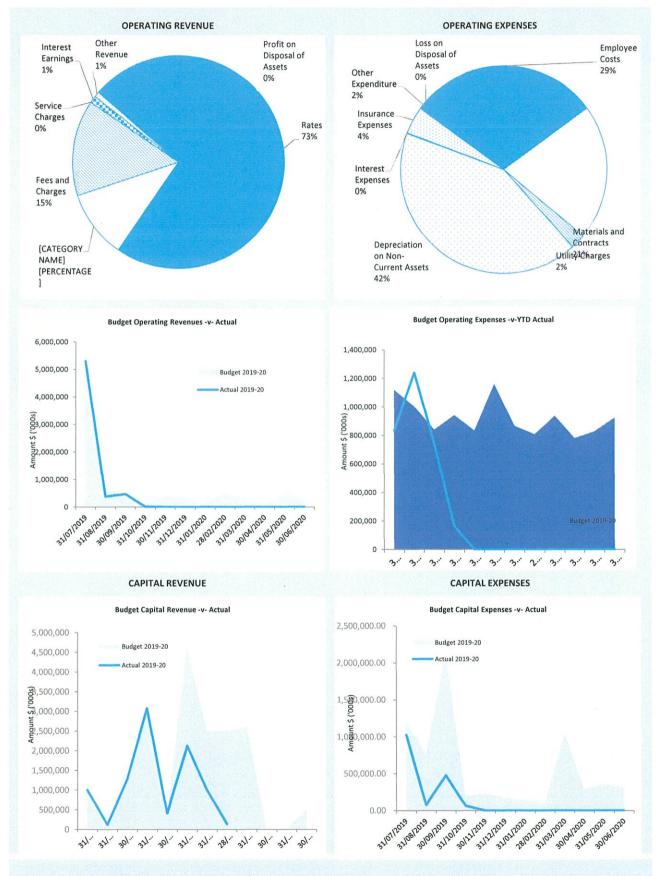

#### **SUMMARY GRAPHS**

This information is to be read in conjunction with the accompanying Financial Statements and Notes.

#### STATUTORY REPORTING PROGRAMS

|                                             | Ref<br>Note | Amended<br>Annual<br>Budget | Amended YTD<br>Budget<br>(a) | YTD<br>Actual<br>(b) | Var. \$<br>(b)-(a) | Var. %<br>(b)-<br>(a)/(a) | Var. |
|---------------------------------------------|-------------|-----------------------------|------------------------------|----------------------|--------------------|---------------------------|------|
|                                             |             | \$                          | \$                           | \$                   | \$                 | %                         |      |
| Opening Funding Surplus(Deficit)            | 1(b)        | 3,134,503                   | 3,134,503                    | 3,138,571            | 4,068              | 0%                        |      |
| Revenue from operating activities           |             |                             |                              |                      |                    |                           |      |
| Governance                                  |             | 24,910                      | 4,375                        | 1,483                | (2,892)            | (66%)                     |      |
| General Purpose Funding - Rates             | 5           | 4,252,988                   | 4,278,440                    | 4,268,264            | (10,176)           | (0%)                      |      |
| General Purpose Funding - Other             |             | 1,431,171                   | 376,601                      | 365,223              | (11,378)           | (3%)                      |      |
| Law, Order and Public Safety                |             | 328,906                     | 219,248                      | 212,072              | (7,176)            | (3%)                      |      |
| Health                                      |             | 32,916                      | 11,400                       | 7,814                | (3,586)            | (31%)                     |      |
| Education and Welfare                       |             | 17,285                      | 8,805                        | 8,827                | 22                 | 0%                        |      |
| Housing                                     |             | 118,850                     | 31,177                       | 31,818               | 641                | 2%                        |      |
| Community Amenities                         |             | 571,607                     | 514,819                      | 528,071              | 13,252             | 3%                        |      |
| Recreation and Culture                      |             | 422,522                     | 186,306                      | 133,129              | (53,177)           | (29%)                     | •    |
| Transport                                   |             | 325,739                     | 218,304                      | 219,828              | 1,524              | 1%                        |      |
| Economic Services                           |             | 232,837                     | 47,622                       | 36,314               | (11,308)           | (24%)                     | V    |
| Other Property and Services                 |             | 100,650                     | 22,854                       | 24,451               | 1,597              | 7%                        |      |
|                                             |             | 7,860,381                   | 5,919,951                    | 5,837,295            | (82,656)           | (1%)                      |      |
| Expenditure from operating activities       |             |                             |                              |                      |                    |                           |      |
| Governance                                  |             | (685,588)                   | (214,647)                    | (149,205)            | 65,442             | 30%                       |      |
| General Purpose Funding                     |             | (47,486)                    | (11,871)                     | (11,373)             | 498                | 4%                        |      |
| Law, Order and Public Safety                |             | (755,024)                   | (189,347)                    | (189,133)            | 214                |                           |      |
| Health                                      |             | (234,236)                   | (56,348)                     | (57,928)             | (1,580)            | (3%)                      |      |
| Education and Welfare                       |             | (178,061)                   | (27,203)                     | (32,538)             | (5,335)            | (20%)                     |      |
| Housing                                     |             | (292,267)                   | (73,977)                     | (55,494)             | 18,483             | 25%                       |      |
| Community Amenities                         |             | (1,179,850)                 | (284,211)                    | (238,640)            | 45,571             | 16%                       |      |
| Recreation and Culture                      | 8           | (2,961,957)                 | (792,089)                    | (621,954)            | 170,135            | 21%                       |      |
| Transport                                   |             | (3,539,871)                 | (1,048,825)                  | (1,246,596)          | (197,771)          | (19%)                     | -    |
| Economic Services                           |             | (1,070,734)                 | (223,594)                    | (196,216)            | 27,378             | 12%                       |      |
| Other Property and Services                 |             | (100,650)                   | (40,560)                     | (22,547)             | 18,013             | 44%                       |      |
| Strier Property and Services                |             | (11,045,724)                | (2,962,672)                  | (2,821,625)          | 141,047            | 5%                        | -    |
| Operating activities excluded from budget   |             | (11,045,724)                | (2,302,072)                  | (2,821,825)          | 141,047            | 570                       |      |
| Add Back Depreciation                       |             | 3,430,543                   | 1,062,878                    | 1,192,298            | 129,420            | 12%                       |      |
| Adjust (Profit)/Loss on Asset Disposal      | 6           | (33,220)                    | (7,303)                      | 0                    | 7,303              | (100%)                    |      |
| Amount attributable to operating activities |             | 211,980                     | 4,012,854                    | 4,207,968            |                    |                           |      |
| Investing Activities                        |             |                             |                              |                      |                    |                           |      |
| Non-operating Grants, Subsidies and         |             |                             |                              |                      |                    |                           |      |
| Contributions                               | 10          | 915,715                     | 265,748                      | 331,351              | 65,603             | 25%                       |      |
| Proceeds from Disposal of Assets            | 6           | 324,000                     | 12,727                       | 0                    | (12,727)           | (100%)                    | •    |
| Capital Acquisitions                        | 7           | (6,971,562)                 | (4,094,430)                  | (1,581,471)          | 2,512,959          | 61%                       |      |
| Amount attributable to investing activities |             | (5,731,847)                 | (3,815,954)                  | (1,250,119)          |                    |                           |      |
| Financing Activities                        |             |                             |                              |                      |                    |                           |      |
| Self-Supporting Loan Principal              |             | 30,310                      | 14,970                       | 14,966               | (4)                | (0%)                      |      |
| Transfer from Reserves                      | 9           | 3,665,463                   | 3,205,099                    | 1,342,119            | (1,862,980)        | (58%)                     | V    |
| Bonds (Previously held in Trust)            |             | 0                           | 0                            | 1,110                | 1,110              |                           |      |
| Repayment of Debentures                     | 8           | (231,223)                   | (39,390)                     | (42,384)             | (2,994)            | (8%)                      |      |
| Transfer to Reserves                        | 9           | (810,127)                   | (26,568)                     | (451,027)            | (424,459)          | (1598%)                   |      |
| Amount attributable to financing activities | 2           | 2,654,423                   | 3,154,111                    | 864,784              | (121)1001          | (                         |      |
| Closing Funding Surplus(Deficit)            | 1(b)        | 269,060                     | 6,485,513                    | 6,961,204            |                    |                           |      |

#### **BY NATURE OR TYPE**

|                                                   | Ref<br>Note | Amended<br>Annual<br>Budget | Amended<br>YTD<br>Budget<br>(a) | YTD<br>Actual<br>(b) | Var. \$<br>(b)-(a) | Var. %<br>(b)-(a)/(a) | Var. |
|---------------------------------------------------|-------------|-----------------------------|---------------------------------|----------------------|--------------------|-----------------------|------|
|                                                   |             | Ś                           | \$                              | \$                   | \$                 | %                     |      |
| Opening Funding Surplus (Deficit)                 | 1(b)        | 3,134,503                   | 3,134,503                       | 3,138,571            | 4,068              | 0%                    |      |
| Revenue from operating activities                 |             |                             |                                 |                      |                    |                       |      |
| Rates                                             | 5           | 4,306,120                   | 4,278,440                       | 4,272,032            | (6,408)            | (0%)                  |      |
| Operating Grants, Subsidies and                   |             |                             |                                 |                      | 0                  |                       |      |
| Contributions                                     | 10          | 1,738,448                   | 634,270                         | 602,884              | (31,386)           | (5%)                  |      |
| Fees and Charges                                  |             | 1,323,603                   | 874,580                         | 852,261              | (22,319)           | (3%)                  |      |
| nterest Earnings                                  |             | 229,953                     | 78,190                          | 62,535               | (15,655)           | (20%)                 | W    |
| Other Revenue                                     |             | 210,700                     | 47,167                          | 47,583               | 416                | 1%                    |      |
| Profit on Disposal of Assets                      | 6           | 51,555                      | 7,303                           | 0                    | (7,303)            | (100%)                |      |
|                                                   |             | 7,860,379                   | 5,919,951                       | 5,837,295            | (82,656)           | (1%)                  |      |
| Expenditure from operating activities             |             |                             |                                 |                      |                    |                       |      |
| Employee Costs                                    |             | (3,286,216)                 | (769,464)                       | (805,631)            | (36,167)           | (5%)                  |      |
| Materials and Contracts                           |             | (3,454,440)                 | (872,860)                       | (596,270)            | 276,590            | 32%                   |      |
| Jtility Charges                                   |             | (412,739)                   | (103,095)                       | (65,593)             | 37,502             | 36%                   |      |
| Depreciation on Non-Current Assets                |             | (3,430,543)                 | (1,062,878)                     | (1,192,298)          | (129,420)          | (12%)                 |      |
| nterest Expenses                                  |             | (42,943)                    | (3,734)                         | (3,734)              | (0)                | (0%)                  |      |
| nsurance Expenses                                 |             | (185,497)                   | (119,514)                       | (120,066)            | (552)              | (0%)                  |      |
| Other Expenditure                                 |             | (215,011)                   | (31,127)                        | (38,032)             | (6,905)            | (22%)                 |      |
| oss on Disposal of Assets                         | 6           | (18,335)                    | 0                               | 0                    | 0                  |                       |      |
|                                                   |             | (11,045,724)                | (2,962,672)                     | (2,821,625)          | 141,047            | 5%                    |      |
| Operating activities excluded from budget         |             |                             |                                 |                      |                    |                       |      |
| Add back Depreciation                             |             | 3,430,543                   | 1,062,878                       | 1,192,298            | 129,420            | 12%                   |      |
| Adjust (Profit)/Loss on Asset Disposal            | 6           | (33,220)                    | (7,303)                         | 0                    | 7,303              | (100%)                |      |
| Amount attributable to operating activities       |             | 211,978                     | 4,012,854                       | 4,207,968            |                    |                       |      |
| nvesting activities                               |             |                             |                                 |                      |                    |                       |      |
| Non-operating grants, subsidies and contributions | 10          | 915,715                     | 265,748                         | 331,351              | 65,603             | 25%                   |      |
| Proceeds from Disposal of Assets                  | 6           | 324,000                     | 12,727                          | 0                    | (12,727)           | (100%)                |      |
| Capital acquisitions                              | 7           | (6,971,562)                 | (4,094,430)                     | (1,581,471)          | 2,512,959          | 61%                   |      |
| Amount attributable to investing activities       |             | (5,731,847)                 | (3,815,954)                     | (1,250,119)          |                    |                       |      |
| inancing Activities                               |             |                             |                                 |                      |                    |                       |      |
| elf-Supporting Loan Principal                     |             | 30,310                      | 14,970                          | 14,966               | (4)                | (0%)                  |      |
| ransfer from Reserves                             | 9           | 3,665,463                   | 3,205,099                       | 1,342,119            | (1,862,980)        | (58%)                 | •    |
| onds (Previously held in Trust)                   |             | 0                           | 0                               | 1,110                | 1,110              |                       |      |
| lepayment of Debentures                           | 8           | (231,223)                   | (39,390)                        | (42,384)             | (2,994)            | (8%)                  |      |
| ransfer to Reserves                               | 9           | (810,127)                   | (26,568)                        | (451,027)            | (424,459)          | (1598%)               |      |
| Amount attributable to financing activities       |             | 2,654,423                   | 3,154,111                       | 864,784              | (121)-201          | ()                    |      |
| Closing Funding Surplus (Deficit)                 | 1(b)        | 269,058                     | 6,485,513                       | 6,961,204            | *****              |                       |      |