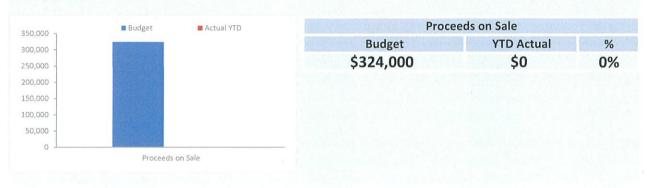

#### STATUTORY REPORTING PROGRAMS

|                                             | Ref<br>Note | Amended<br>Annual<br>Budget | Amended YTD<br>Budget<br>(a) | YTD<br>Actual<br>(b) | Var. \$<br>(b)-(a) | Var. %<br>(b)-<br>(a)/(a) | Var. |
|---------------------------------------------|-------------|-----------------------------|------------------------------|----------------------|--------------------|---------------------------|------|
|                                             |             | \$                          | \$                           | \$                   | \$                 | %                         |      |
| Opening Funding Surplus(Deficit)            | 1(b)        | 3,134,503                   | 3,134,503                    | 3,138,571            | 4,068              | 0%                        |      |
| Revenue from operating activities           |             |                             |                              |                      |                    |                           |      |
| Governance                                  |             | 24,910                      | 4,375                        | 1,483                | (2,892)            | (66%)                     |      |
| General Purpose Funding - Rates             | 5           | 4,252,988                   | 4,278,440                    | 4,268,264            | (10,176)           | (0%)                      |      |
| General Purpose Funding - Other             |             | 1,431,171                   | 376,601                      | 365,223              | (11,378)           | (3%)                      |      |
| Law, Order and Public Safety                |             | 328,906                     | 219,248                      | 212,072              | (7,176)            | (3%)                      |      |
| Health                                      |             | 32,916                      | 11,400                       | 7,814                | (3,586)            | (31%)                     |      |
| Education and Welfare                       |             | 17,285                      | 8,805                        | 8,827                | 22                 | 0%                        |      |
| Housing                                     |             | 118,850                     | 31,177                       | 31,818               | 641                | 2%                        |      |
| Community Amenities                         |             | 571,607                     | 514,819                      | 528,071              | 13,252             | 3%                        |      |
| Recreation and Culture                      |             | 422,522                     | 186,306                      | 133,129              | (53,177)           | (29%)                     | •    |
| Transport                                   |             | 325,739                     | 218,304                      | 219,828              | 1,524              | 1%                        |      |
| Economic Services                           |             | 232,837                     | 47,622                       | 36,314               | (11,308)           | (24%)                     | V    |
| Other Property and Services                 |             | 100,650                     | 22,854                       | 24,451               | 1,597              | 7%                        |      |
|                                             |             | 7,860,381                   | 5,919,951                    | 5,837,295            | (82,656)           | (1%)                      |      |
| Expenditure from operating activities       |             |                             |                              |                      |                    |                           |      |
| Governance                                  |             | (685,588)                   | (214,647)                    | (149,205)            | 65,442             | 30%                       |      |
| General Purpose Funding                     |             | (47,486)                    | (11,871)                     | (11,373)             | 498                | 4%                        |      |
| Law, Order and Public Safety                |             | (755,024)                   | (189,347)                    | (189,133)            | 214                |                           |      |
| Health                                      |             | (234,236)                   | (56,348)                     | (57,928)             | (1,580)            | (3%)                      |      |
| Education and Welfare                       |             | (178,061)                   | (27,203)                     | (32,538)             | (5,335)            | (20%)                     |      |
| Housing                                     |             | (292,267)                   | (73,977)                     | (55,494)             | 18,483             | 25%                       |      |
| Community Amenities                         |             | (1,179,850)                 | (284,211)                    | (238,640)            | 45,571             | 16%                       |      |
| Recreation and Culture                      | 8           | (2,961,957)                 | (792,089)                    | (621,954)            | 170,135            | 21%                       |      |
| Transport                                   |             | (3,539,871)                 | (1,048,825)                  | (1,246,596)          | (197,771)          | (19%)                     | -    |
| Economic Services                           |             | (1,070,734)                 | (223,594)                    | (196,216)            | 27,378             | 12%                       |      |
| Other Property and Services                 |             | (100,650)                   | (40,560)                     | (22,547)             | 18,013             | 44%                       |      |
| Strier Property and Services                |             | (11,045,724)                | (2,962,672)                  | (2,821,625)          | 141,047            | 5%                        | -    |
| Operating activities excluded from budget   |             | (11,045,724)                | (2,302,072)                  | (2,821,825)          | 141,047            | 570                       |      |
| Add Back Depreciation                       |             | 3,430,543                   | 1,062,878                    | 1,192,298            | 129,420            | 12%                       |      |
| Adjust (Profit)/Loss on Asset Disposal      | 6           | (33,220)                    | (7,303)                      | 0                    | 7,303              | (100%)                    |      |
| Amount attributable to operating activities |             | 211,980                     | 4,012,854                    | 4,207,968            |                    |                           |      |
| Investing Activities                        |             |                             |                              |                      |                    |                           |      |
| Non-operating Grants, Subsidies and         |             |                             |                              |                      |                    |                           |      |
| Contributions                               | 10          | 915,715                     | 265,748                      | 331,351              | 65,603             | 25%                       |      |
| Proceeds from Disposal of Assets            | 6           | 324,000                     | 12,727                       | 0                    | (12,727)           | (100%)                    | •    |
| Capital Acquisitions                        | 7           | (6,971,562)                 | (4,094,430)                  | (1,581,471)          | 2,512,959          | 61%                       |      |
| Amount attributable to investing activities |             | (5,731,847)                 | (3,815,954)                  | (1,250,119)          |                    |                           |      |
| Financing Activities                        |             |                             |                              |                      |                    |                           |      |
| Self-Supporting Loan Principal              |             | 30,310                      | 14,970                       | 14,966               | (4)                | (0%)                      |      |
| Transfer from Reserves                      | 9           | 3,665,463                   | 3,205,099                    | 1,342,119            | (1,862,980)        | (58%)                     | V    |
| Bonds (Previously held in Trust)            |             | 0                           | 0                            | 1,110                | 1,110              |                           |      |
| Repayment of Debentures                     | 8           | (231,223)                   | (39,390)                     | (42,384)             | (2,994)            | (8%)                      |      |
| Transfer to Reserves                        | 9           | (810,127)                   | (26,568)                     | (451,027)            | (424,459)          | (1598%)                   |      |
| Amount attributable to financing activities | 2           | 2,654,423                   | 3,154,111                    | 864,784              | (121)1001          | (                         |      |
| Closing Funding Surplus(Deficit)            | 1(b)        | 269,060                     | 6,485,513                    | 6,961,204            |                    |                           |      |

#### PROFIT ON ASSET DISPOSAL

Profit on the disposal of assets including gains on the disposal of long term investments. Losses are disclosed under the expenditure classifications.

The material variance adopted by Council for the 2017/18 year is \$10,000 or 10% whichever is the greater.

| Reporting Program                                                                                                   | Var. \$     | Var. % | Var. | Timing/<br>Permanent | Explanation of Variance |  |
|---------------------------------------------------------------------------------------------------------------------|-------------|--------|------|----------------------|-------------------------|--|
|                                                                                                                     | \$          | %      |      |                      |                         |  |
| Revenue from operating activities                                                                                   |             |        |      |                      |                         |  |
| Recreation and Culture                                                                                              | (53,177)    | (29%)  | V    | Timing               |                         |  |
| Economic Services                                                                                                   | (11,308)    | (24%)  |      | Timing               |                         |  |
| Expenditure from operating activities                                                                               |             |        |      |                      |                         |  |
| Governance                                                                                                          | 65,442      | 30%    |      | Timing               |                         |  |
| Law, Order and Public Safety                                                                                        | 214         | 0%     |      | Timing               |                         |  |
| Recreation and Culture                                                                                              | 170,135     | 21%    |      | Timing               |                         |  |
| Other Property and Services                                                                                         | 18,013      | 44%    |      | Timing               |                         |  |
| Investing Activities                                                                                                |             |        |      |                      |                         |  |
| Non-operating Grants, Subsidies and Contribu                                                                        | 65,603      | 25%    | ۸    | Timing               |                         |  |
| Proceeds from Disposal of Assets                                                                                    | (12,727)    | (100%) | •    | Timing               |                         |  |
| Capital Acquisitions                                                                                                | 2,512,959   | 61%    |      | Timing               |                         |  |
| Financing Activities                                                                                                |             |        |      |                      |                         |  |
| Transfer from Reserves                                                                                              | (1,862,980) | (58%)  | W    | Timing               |                         |  |
| Advances to Community Groups                                                                                        | 1,110       |        |      |                      |                         |  |
| ן<br>האירים האינה איריה אירי אירים אירים בעיר בעיר אירים בעיר אירים אירים אירים אירים אירים אירים אירים אירים אירים |             |        |      |                      |                         |  |