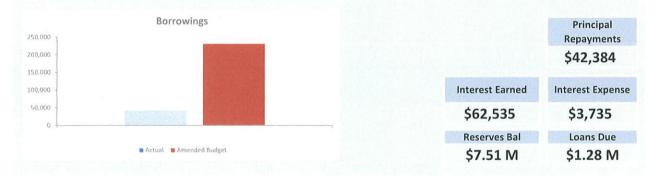

#### **INTEREST EXPENSES**

Interest and other costs of finance paid, including costs of finance for loan debentures, overdraft accommodation and refinancing expenses.

#### **BY NATURE OR TYPE**

|                                                   | Ref<br>Note | Amended<br>Annual<br>Budget | Amended<br>YTD<br>Budget<br>(a) | YTD<br>Actual<br>(b) | Var. \$<br>(b)-(a) | Var. %<br>(b)-(a)/(a) | Var. |
|---------------------------------------------------|-------------|-----------------------------|---------------------------------|----------------------|--------------------|-----------------------|------|
|                                                   |             | Ś                           | \$                              | \$                   | \$                 | %                     |      |
| Opening Funding Surplus (Deficit)                 | 1(b)        | 3,134,503                   | 3,134,503                       | 3,138,571            | 4,068              | 0%                    |      |
| Revenue from operating activities                 |             |                             |                                 |                      |                    |                       |      |
| Rates                                             | 5           | 4,306,120                   | 4,278,440                       | 4,272,032            | (6,408)            | (0%)                  |      |
| Operating Grants, Subsidies and                   |             |                             |                                 |                      | 0                  |                       |      |
| Contributions                                     | 10          | 1,738,448                   | 634,270                         | 602,884              | (31,386)           | (5%)                  |      |
| Fees and Charges                                  |             | 1,323,603                   | 874,580                         | 852,261              | (22,319)           | (3%)                  |      |
| nterest Earnings                                  |             | 229,953                     | 78,190                          | 62,535               | (15,655)           | (20%)                 | W    |
| Other Revenue                                     |             | 210,700                     | 47,167                          | 47,583               | 416                | 1%                    |      |
| Profit on Disposal of Assets                      | 6           | 51,555                      | 7,303                           | 0                    | (7,303)            | (100%)                |      |
|                                                   |             | 7,860,379                   | 5,919,951                       | 5,837,295            | (82,656)           | (1%)                  |      |
| Expenditure from operating activities             |             |                             |                                 |                      |                    |                       |      |
| Employee Costs                                    |             | (3,286,216)                 | (769,464)                       | (805,631)            | (36,167)           | (5%)                  |      |
| Materials and Contracts                           |             | (3,454,440)                 | (872,860)                       | (596,270)            | 276,590            | 32%                   |      |
| Jtility Charges                                   |             | (412,739)                   | (103,095)                       | (65,593)             | 37,502             | 36%                   |      |
| Depreciation on Non-Current Assets                |             | (3,430,543)                 | (1,062,878)                     | (1,192,298)          | (129,420)          | (12%)                 |      |
| nterest Expenses                                  |             | (42,943)                    | (3,734)                         | (3,734)              | (0)                | (0%)                  |      |
| nsurance Expenses                                 |             | (185,497)                   | (119,514)                       | (120,066)            | (552)              | (0%)                  |      |
| Other Expenditure                                 |             | (215,011)                   | (31,127)                        | (38,032)             | (6,905)            | (22%)                 |      |
| oss on Disposal of Assets                         | 6           | (18,335)                    | 0                               | 0                    | 0                  |                       |      |
|                                                   |             | (11,045,724)                | (2,962,672)                     | (2,821,625)          | 141,047            | 5%                    |      |
| Operating activities excluded from budget         |             |                             |                                 |                      |                    |                       |      |
| Add back Depreciation                             |             | 3,430,543                   | 1,062,878                       | 1,192,298            | 129,420            | 12%                   |      |
| Adjust (Profit)/Loss on Asset Disposal            | 6           | (33,220)                    | (7,303)                         | 0                    | 7,303              | (100%)                |      |
| Amount attributable to operating activities       |             | 211,978                     | 4,012,854                       | 4,207,968            |                    |                       |      |
| nvesting activities                               |             |                             |                                 |                      |                    |                       |      |
| Non-operating grants, subsidies and contributions | 10          | 915,715                     | 265,748                         | 331,351              | 65,603             | 25%                   |      |
| Proceeds from Disposal of Assets                  | 6           | 324,000                     | 12,727                          | 0                    | (12,727)           | (100%)                |      |
| Capital acquisitions                              | 7           | (6,971,562)                 | (4,094,430)                     | (1,581,471)          | 2,512,959          | 61%                   |      |
| Amount attributable to investing activities       |             | (5,731,847)                 | (3,815,954)                     | (1,250,119)          |                    |                       |      |
| inancing Activities                               |             |                             |                                 |                      |                    |                       |      |
| elf-Supporting Loan Principal                     |             | 30,310                      | 14,970                          | 14,966               | (4)                | (0%)                  |      |
| ransfer from Reserves                             | 9           | 3,665,463                   | 3,205,099                       | 1,342,119            | (1,862,980)        | (58%)                 | •    |
| onds (Previously held in Trust)                   |             | 0                           | 0                               | 1,110                | 1,110              |                       |      |
| lepayment of Debentures                           | 8           | (231,223)                   | (39,390)                        | (42,384)             | (2,994)            | (8%)                  |      |
| ransfer to Reserves                               | 9           | (810,127)                   | (26,568)                        | (451,027)            | (424,459)          | (1598%)               |      |
| Amount attributable to financing activities       |             | 2,654,423                   | 3,154,111                       | 864,784              | (121)-201          | ()                    |      |
| Closing Funding Surplus (Deficit)                 | 1(b)        | 269,058                     | 6,485,513                       | 6,961,204            | *****              |                       |      |