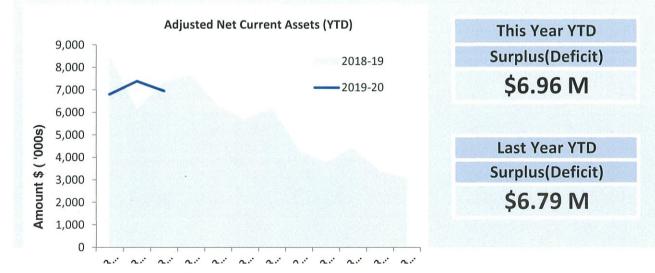

#### OPERATING ACTIVITIES NOTE 1(b) ADJUSTED NET CURRENT ASSETS

| Adjusted Net Current Assets                       | Ref<br>Note | Last Years<br>Closing<br>30 June 2018 | This Time Last<br>Year<br>30 Sep 2018 | Year to Date<br>Actual<br>30 Sep 2019 |
|---------------------------------------------------|-------------|---------------------------------------|---------------------------------------|---------------------------------------|
|                                                   | le segurar  | \$                                    | \$                                    | \$                                    |
| Current Assets                                    |             |                                       |                                       |                                       |
| Cash Unrestricted                                 | 3           | 4,772,554                             | 4,813,308                             | 4,467,733                             |
| Cash Restricted                                   | 3           | 8,402,834                             | 17,682,094                            | 7,511,741                             |
| Receivables - Rates                               | 4           | 411,686                               | 1,932,278                             | 2,007,680                             |
| Receivables - Other                               | 4           | 449,302                               | 661,683                               | 415,064                               |
| Inventories                                       |             | 179,437                               | 166,766                               | 180,931                               |
|                                                   |             | 0                                     | 0                                     | 0                                     |
|                                                   |             | 14,215,812                            | 25,256,128                            | 14,583,151                            |
| Less: Current Liabilities                         |             |                                       |                                       |                                       |
| Payables                                          |             | (2,644,105)                           | (253,292)                             | (95,696)                              |
| Provisions - employee                             |             | (535,175)                             | (508,371)                             | (535,175)                             |
| ong term borrowings                               |             | (240,400)                             | (190,241)                             | (198,016)                             |
|                                                   |             | (3,419,680)                           | (951,904)                             | (828,886)                             |
| Unadjusted Net Current Assets                     |             | 10,796,133                            | 24,304,224                            | 13,754,264                            |
| Adjustments and exclusions permitted by FM Reg 32 |             |                                       |                                       |                                       |
| Less: Cash reserves                               | 3           | (8,402,834)                           | (17,682,094)                          | (7,511,741)                           |
| ess: Sale of Land Held for Resale                 |             | 0                                     | 0                                     |                                       |
| Trust Debtors                                     |             | 0                                     | (3,213)                               | (93)                                  |
| ess: Loans receivable                             |             | (30,303)                              | (14,606)                              | (15,336)                              |
| Add: Provisions - Employee                        |             | 535,175                               |                                       | 535,175                               |
| Add: Long term Borrowings                         |             | 240,400                               | 190,241                               | 198,016                               |
| Adjusted Net Current Assets                       |             | 3,138,571                             | 6,794,553                             | 6,960,284                             |

#### **KEY INFORMATION**

The amount of the adjusted net current assets at the end of the period represents the actual surplus (or deficit if the figure is a negative) as presented on the Rate Setting Statement.