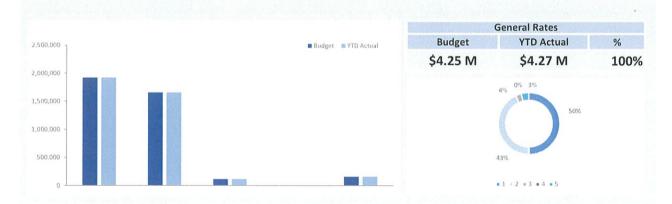

#### **KEY INFORMATION**

#### Items of Significance

The material variance adopted by the Shire of Merredin for the 2018/19 year is \$10,000 or 10% whichever is the greater. The following selected items have been highlighted due to the amount of the variance to the budget or due to the nature of the revenue/expenditure. A full listing and explanation of all items considered of material variance is disclosed in Note 2.

|                           | %<br>Completed | Amended Annual<br>Budget | Amended YTD<br>Budget | YTD Actual | Variance<br>(Under)/Over |
|---------------------------|----------------|--------------------------|-----------------------|------------|--------------------------|
| Capital Expenditure       |                |                          |                       |            |                          |
| Buildings                 | 39.52%         | 3,483,349                | 3,344,224             | 1,376,482  | (1,967,742)              |
| Plant & Equipment         | 12.32%         | 555,000                  | 10,000                | 68,370     | 58,370                   |
| Furniture & Equipment     | 0.00%          | 70,500                   | 9,500                 | 0          | (9,500)                  |
| Infrastructure - Roads    | 5.33%          | 2,562,202                | 530,195               | 136,619    | (393,576)                |
| Infrastructure -Footpaths | 0.00%          | 300,512                  | 200,511               | 0          | (200,511)                |
|                           |                |                          |                       |            |                          |