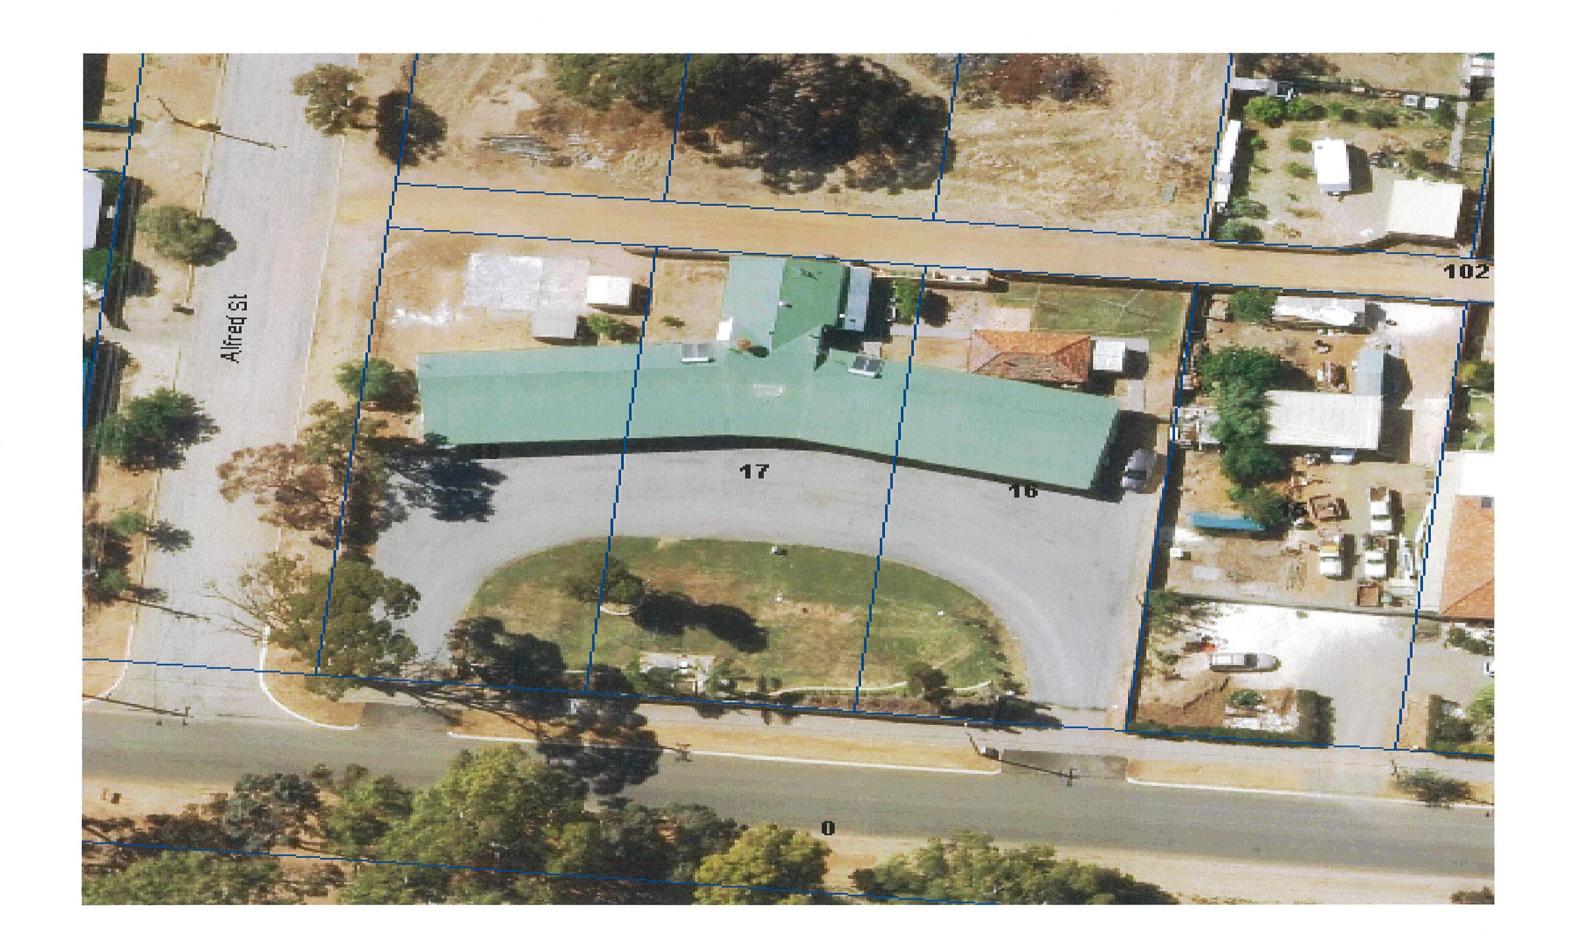

25th October 2021

To whom it may concern,

We are writing to apply for consideration by the Shire of Merredin to erect a covered gazebo at the front of 32 Gamenya Avenue on the lawn, at the front of the property.

All previous structures that were on lawned area, have now been removed . The structure we propose to build, will be a  $6m \times 4m$  structure and would be erected 7m etres inside the boundary of the property, behind the existing wall and 5m etres east of the large gumtree.