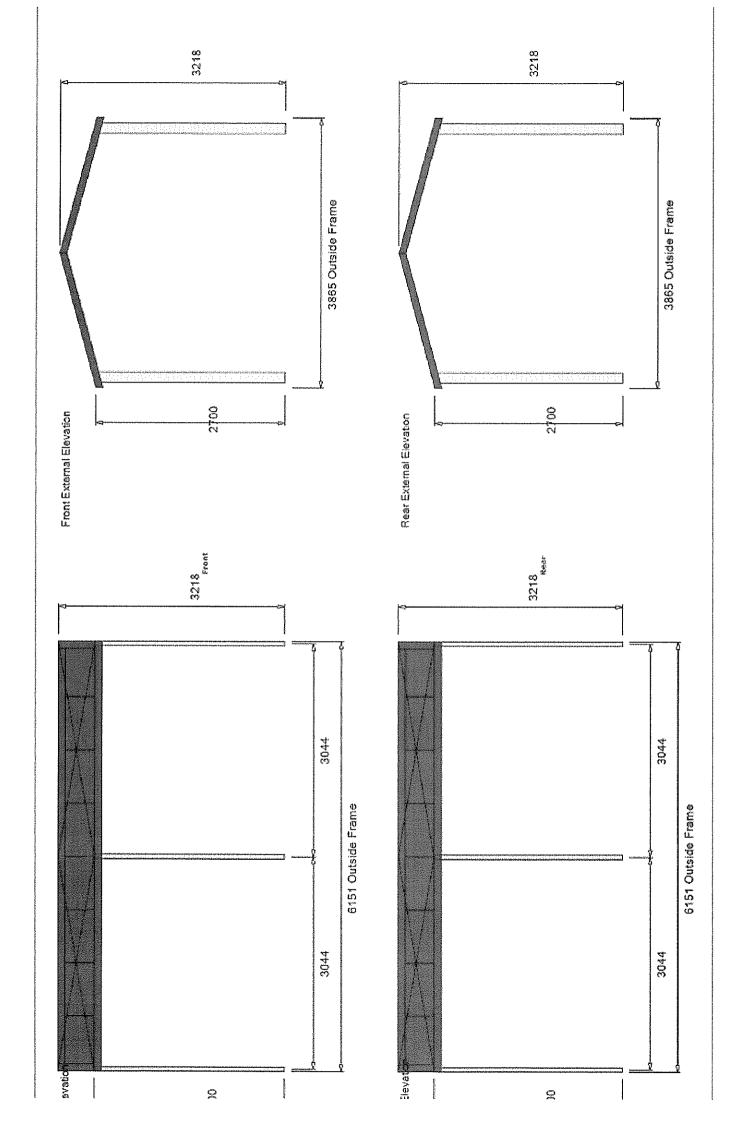

All previous structures that were on lawned area, have now been removed . The structure we propose to build, will be a  $6m \times 4m$  structure and would be erected 7m etres inside the boundary of the property, behind the existing wall and 5m etres east of the large gumtree.

This structure is to provide a shaded area for our guests to enjoy.

Thank you for your cosideration in this matter. We look forward to your response.

Kind regards

Stephen and Sandra Martens

Owners

Merredin Motel and Gumtree Restaurant