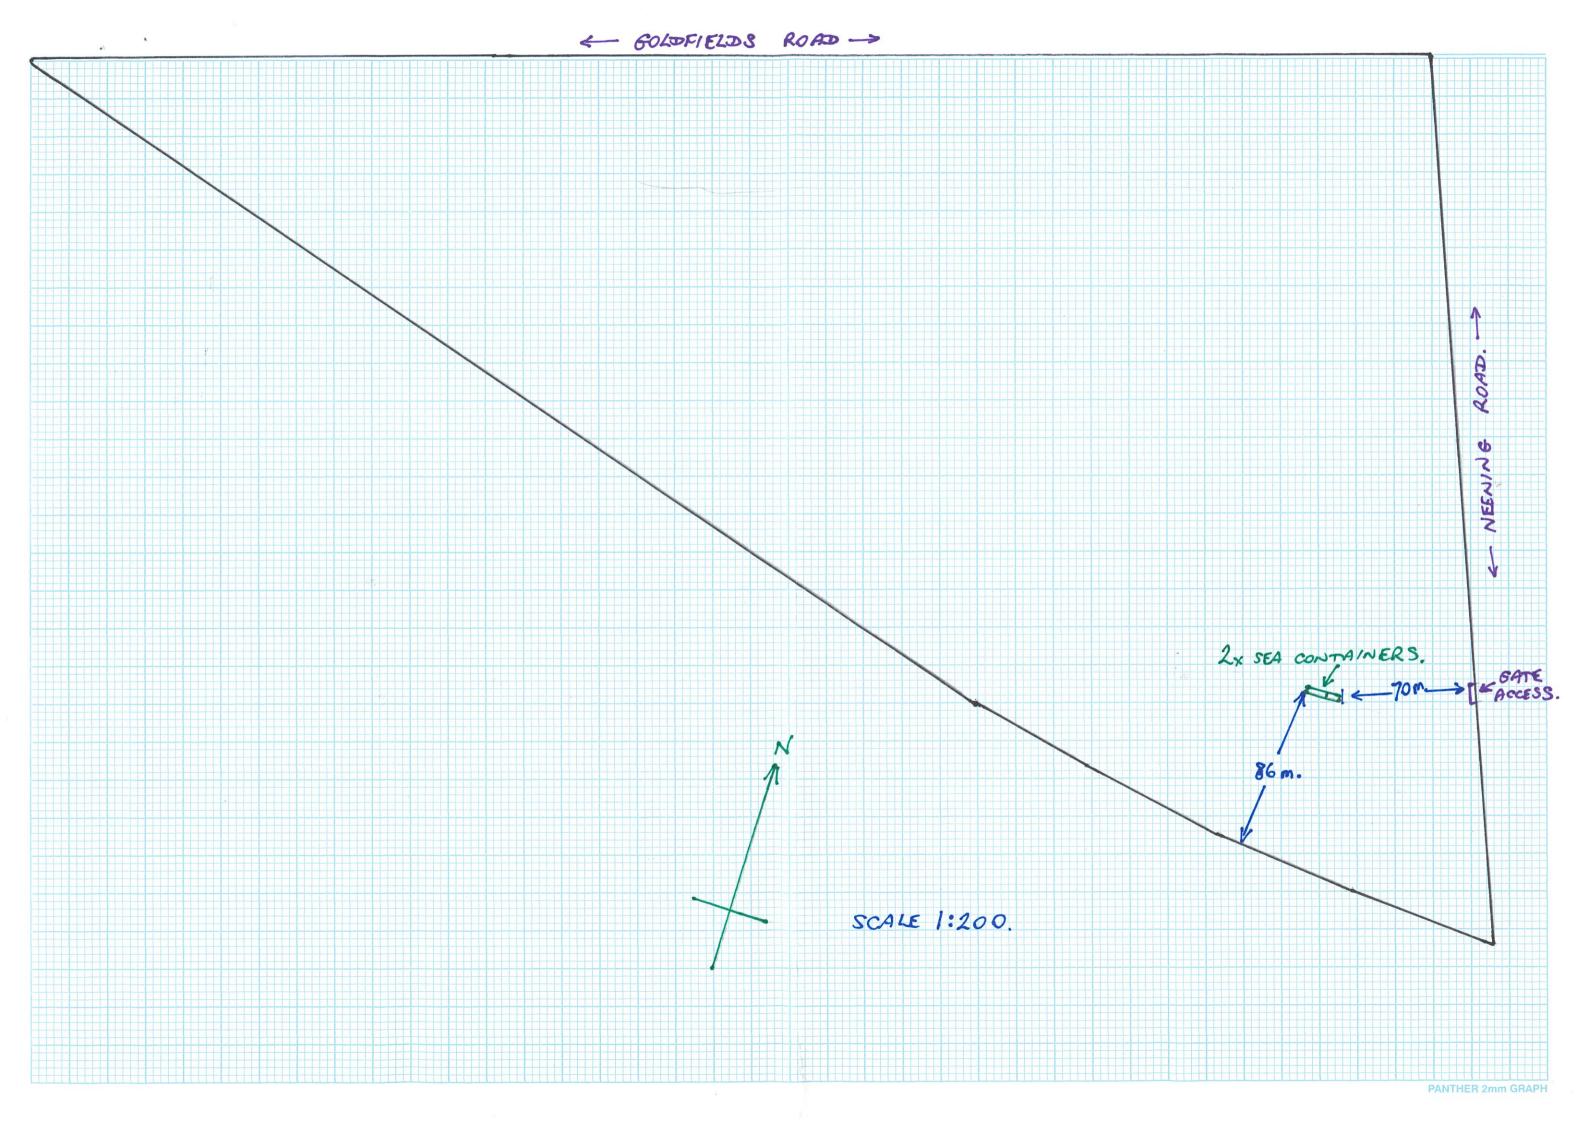

We are applying for approval of positioning 2 sea containers, one full size and one half size, on our vacant block under class 10.

The purpose of the containers is for secure storage (not for accomodation of any type) on our property. A drawing is included with this letter at the scale of 1:200.

The proposed location of the containers is 70 metres from property frontage, Neening Rd, and 86 metres from the railroad access boundary based on an east- west orientation, which reduces the visibility from Neening Rd.