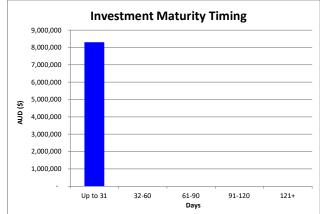

## Compliance

The Investments outlined below have been undertaken in accordance with the Council adopted Policy

| Deposit Ref   | Deposit<br>Date | Institution  | Term<br>(Days) | Maturity<br>Date | Invested<br>Interest<br>rates | Expected<br>Interest | Amount Invested (Days) |       |       |        |      |           |
|---------------|-----------------|--------------|----------------|------------------|-------------------------------|----------------------|------------------------|-------|-------|--------|------|-----------|
|               |                 |              |                |                  |                               |                      | Up to 31               | 32-60 | 61-90 | 91-120 | 121+ | Total     |
| General Munic | ipal            |              |                |                  |                               |                      |                        |       |       |        |      |           |
| Comm TD 215   | 31/10/2022      | Commonwealth | 0              | At Call          | 0.01%                         | -                    | 1,122,735              |       |       |        |      | 1,122,735 |
|               |                 |              |                |                  |                               |                      |                        |       |       |        |      | -         |
|               |                 |              |                |                  | Subtotal                      |                      | 1,122,735              |       |       | _      | _    | 1,122,735 |
| Cash Backed F | Reserves        |              |                |                  |                               |                      |                        |       |       |        |      | _,,       |
| Reserves      | 31/10/2022      | Commonwealth |                | At Call          | 1.85%                         | -                    | 5,830,963              |       |       |        |      | 5,830,963 |
| Comm TD 215   | 31/10/2022      | Commonwealth |                | At Call          | 0.01%                         | -                    | 1,334,301              |       |       |        |      | 1,334,301 |
|               |                 |              |                |                  |                               | -                    |                        |       |       |        |      | -         |
|               |                 |              |                |                  |                               | -                    |                        |       |       |        |      | -         |
|               |                 |              |                |                  |                               |                      |                        |       |       |        |      |           |
|               |                 |              |                |                  | Subtotal                      |                      | 7,165,264              | -     | -     | -      | -    | 7,165,264 |
|               |                 |              |                |                  |                               |                      |                        |       |       |        |      |           |
|               |                 |              |                |                  | Subtotal                      |                      |                        | -     | -     | -      | -    | -         |
|               |                 |              |                | Total Fu         | ınds Invested                 |                      | 8,287,999              |       | _     |        |      | 8,287,999 |