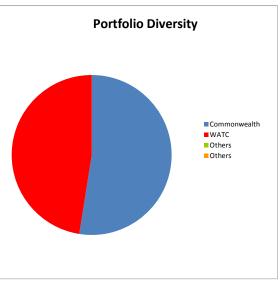

| Deposit Ref | Deposit Date | Term (Days) | Invested<br>Interest<br>rates | Maturity Date | Amount<br>Invested | Percentage of Portfolio |
|-------------|--------------|-------------|-------------------------------|---------------|--------------------|-------------------------|
| Commonwealt | :h           |             |                               |               |                    |                         |
| Comm TD 215 | 29/04/2019   | 30          | 2.00%                         | 29/05/2019    | 1,275,926          |                         |
| Comm 2      | 26/02/2019   | 92          | 2.34%                         | 29/05/2019    | 5,056,869          |                         |
| Comm TD     | 3/4/2019     | 61          | 2.21%                         | 3/06/2019     | 1,254,887          |                         |
|             |              |             | Subtotal                      |               | 7,587,681          | 52.50%                  |
| WATC        |              |             |                               |               |                    |                         |
| CEACA       | 4/04/2019    | 32          | 2.20%                         | 6/05/2019     | 3,759,898          |                         |
| CEACA       | 30/04/2019   | 31          | 1.45%                         | 31/05/2019    | 3,104,756          |                         |
|             |              |             | Subtotal                      |               | 6,864,654          | 47.50%                  |
| Others      |              |             |                               |               |                    |                         |
|             |              |             |                               |               |                    |                         |
| Others      |              |             | Subtotal                      |               | -                  | 0.00%                   |
| Others      |              |             | Subtotal                      | ,             | <u>-</u>           | 0.00%                   |
|             |              |             | Subtotal                      |               |                    | 0.0070                  |
|             |              | Total Funds | Invested                      |               | 14,452,335         | 100.00%                 |