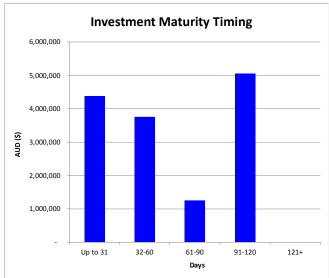

## Compliance

The Investments outlined below have been undertaken in accordance with the Council adopted Policy

|                | Deposit<br>Date | Institution           | Term<br>(Days) | Maturity<br>Date | Invested<br>Interest<br>rates | Expected<br>Interest | Amount Invested (Days) |           |           |           |      |            |
|----------------|-----------------|-----------------------|----------------|------------------|-------------------------------|----------------------|------------------------|-----------|-----------|-----------|------|------------|
| Deposit Ref    |                 |                       |                |                  |                               |                      | Up to 31               | 32-60     | 61-90     | 91-120    | 121+ | Total      |
| General Munici | ipal            | •                     |                |                  |                               |                      |                        |           |           |           |      | 1          |
| Comm TD 215    | 29/04/2019      | Commonwealth          | 30             | 29/05/2019       | 2.00%                         | 2,097                | 1,275,926              |           |           |           |      | 1,275,926  |
| Comm TD        | 3/04/2019       | Commonwealth          | 61             | 3/06/2019        | 2.21%                         | 4,635                |                        |           | 1,254,887 |           |      | 1,254,887  |
|                |                 |                       |                |                  |                               | -                    |                        |           |           |           |      | -          |
|                |                 |                       |                |                  | Subtotal                      | 6,732                | 1,275,926              | -         | 1,254,887 | -         | -    | 2,530,813  |
| Cash Backed R  | eserves         |                       |                |                  | •                             |                      |                        |           |           |           |      |            |
| CEACA          | 4/04/2019       | Commonwealth Stage II | 32             | 6/05/2019        | 2.20%                         | 7,252                |                        | 3,759,898 |           |           |      | 3,759,898  |
| Comm 2         | 26/02/2019      | Commonwealth          | 92             | 29/05/2019       | 2.34%                         | 29,826               |                        |           |           | 5,056,869 |      | 5,056,869  |
| CEACA          | 30/04/2019      | WATC CEACA Stage II   | 31             | 31/05/2019       | 1.45%                         | 3,824                | 3,104,756              |           |           |           |      | 3,104,756  |
|                |                 |                       |                |                  | Subtotal                      | 40,901               | 3,104,756              | 3,759,898 |           | 5,056,869 |      | 11,921,523 |
| Trust Fund     |                 |                       |                |                  | Subtotui                      | 40/301               |                        | 3,733,030 |           | 3,030,003 |      | 11/521/525 |
|                |                 |                       |                |                  | Subtotal                      |                      |                        |           |           |           |      |            |
|                |                 |                       |                |                  | Subtotal                      |                      | <u>-</u>               | <u>-</u>  |           |           |      | <u> </u>   |
|                |                 |                       |                | Total Fu         | unds Invested                 | 47,634               | 4,380,681              | 3,759,898 | 1,254,887 | 5,056,869 | -    | 14,452,335 |