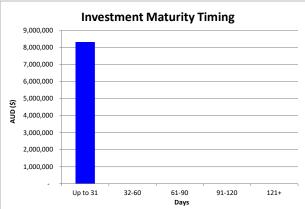

## Compliance

The Investments outlined below have been undertaken in accordance with the Council adopted Policy

| Deposit Ref   | Deposit<br>Date | Institution  | Term<br>(Days) | Maturity<br>Date |               | Expected<br>Interest | Amount Invested (Days) |       |       |        |      | Interest on Investments |            |        |                        |                        |
|---------------|-----------------|--------------|----------------|------------------|---------------|----------------------|------------------------|-------|-------|--------|------|-------------------------|------------|--------|------------------------|------------------------|
|               |                 |              |                |                  |               |                      | Up to 31               | 32-60 | 61-90 | 91-120 | 121+ | Total                   | Ani<br>Bud |        | Year to Date<br>Budget | Year to Date<br>Actual |
| General Munic | ipal            |              |                |                  |               |                      |                        |       |       |        |      |                         |            |        |                        |                        |
| Comm TD 215   | 28/02/2023      | Commonwealth | 0              | At Call          | 0.01%         | -                    | 1,140,682              |       |       |        |      | 1,140,682               |            |        |                        |                        |
|               |                 |              |                |                  |               |                      |                        |       |       |        |      | -                       |            |        |                        |                        |
|               |                 |              |                |                  | Subtotal      |                      | 1,140,682              |       |       | _      | _    | 1,140,682               |            | 10,000 | 6,664                  | 33,994                 |
| Cash Backed R | Reserves        |              |                |                  | Subtotal      |                      | 1,140,002              |       |       |        |      | 1,140,002               | -          | 10,000 | 0,004                  | 33,334                 |
| Reserves      | 28/02/2023      | Commonwealth |                | At Call          | 1.85%         | -                    | 5,851,469              |       |       |        |      | 5,851,469               |            |        |                        |                        |
| Comm TD 215   | 28/02/2023      | Commonwealth |                | At Call          | 0.01%         | -                    | 1,318,614              |       |       |        |      | 1,318,614               |            |        |                        |                        |
|               |                 |              |                |                  |               | -                    |                        |       |       |        |      | -                       |            |        |                        |                        |
|               |                 |              |                |                  |               | -                    |                        |       |       |        |      | -                       |            |        |                        |                        |
|               |                 |              |                |                  |               |                      |                        |       |       |        |      |                         |            |        |                        |                        |
|               |                 |              |                |                  | Subtotal      | -                    | 7,170,083              | -     | -     | -      | -    | 7,170,083               |            | 46,000 | 30,664                 | 63,274                 |
|               |                 |              |                |                  |               |                      |                        |       |       |        |      |                         |            |        |                        |                        |
|               |                 |              |                |                  |               |                      |                        |       |       |        |      |                         |            |        |                        |                        |
|               |                 |              |                |                  | Subtotal      |                      |                        |       | _     |        |      |                         |            |        |                        | 0                      |
|               |                 |              |                |                  |               |                      |                        |       |       |        |      |                         |            |        |                        |                        |
|               |                 |              |                | Total Fu         | ınds Invested | -                    | 8,310,765              | -     | -     | -      | -    | 8,310,765               | !          | 6,000  | 37,328                 | 97,268                 |