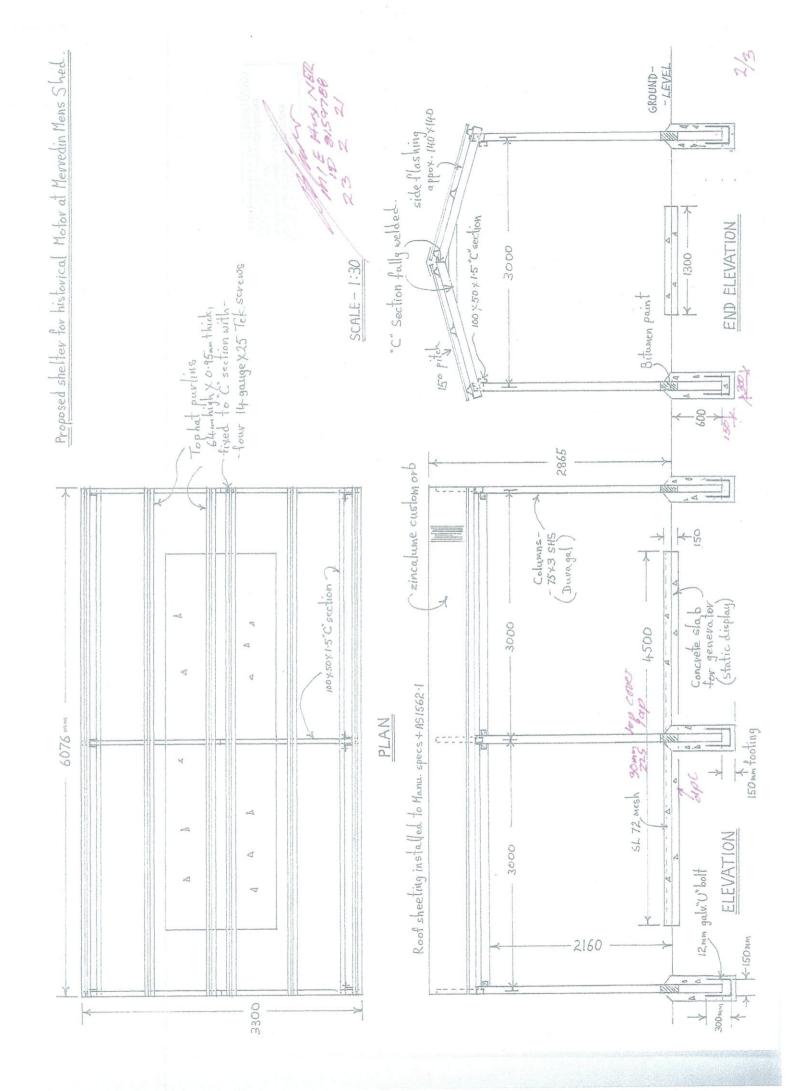

| Property details                                                                          |                               |         |           |              |    |  |  |
|-------------------------------------------------------------------------------------------|-------------------------------|---------|-----------|--------------|----|--|--|
| Lot No:                                                                                   | House/Street No:              |         |           | Location No: |    |  |  |
| Diagram or Plan No:                                                                       | Certificate of Title Vol. No: |         |           | Folio: 948   |    |  |  |
| Title encumbrances (e.g. easements, restrictive covenants):                               |                               |         |           |              |    |  |  |
| Chroat Names                                                                              |                               |         |           |              |    |  |  |
|                                                                                           |                               |         | Merved    | in, W.A.     |    |  |  |
| Nearest street intersection: Duff St.                                                     |                               |         |           |              |    |  |  |
| Proposed development                                                                      |                               |         |           |              |    |  |  |
| Nature of Development                                                                     |                               | ☐ Works | s and use |              |    |  |  |
| Is an exemption from development claimed for part of the development?                     |                               |         |           |              |    |  |  |
| □ Yes ☑ No                                                                                |                               |         |           |              |    |  |  |
| If yes, is the exemption for □ Works □ Use                                                |                               |         |           |              |    |  |  |
| Description of proposed works and/or land use: Shelter to house historical town generator |                               |         |           |              |    |  |  |
| Description of exemption claimed (if relevant):                                           |                               |         |           |              |    |  |  |
| Nature of any existing buildings and/or land use:  Shed and two machinery shelters        |                               |         |           |              |    |  |  |
| Approximate cost of proposed development:  \$3,000-00                                     |                               |         |           |              |    |  |  |
| Estimated time of completion: $30/6/21$                                                   |                               |         |           |              |    |  |  |
| 1                                                                                         |                               | / /     |           |              | Sa |  |  |
|                                                                                           |                               |         |           |              |    |  |  |