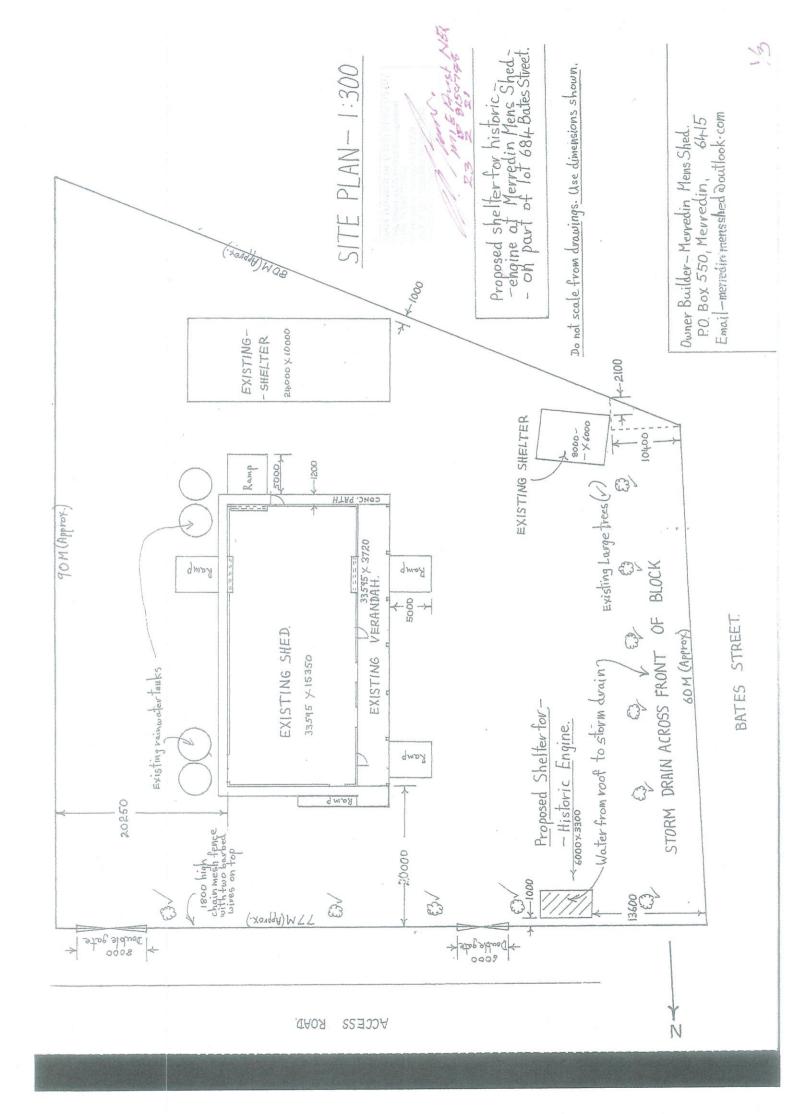

| Property details                                                                          |                               |         |           |              |    |  |  |
|-------------------------------------------------------------------------------------------|-------------------------------|---------|-----------|--------------|----|--|--|
| Lot No:                                                                                   | House/Street No:              |         |           | Location No: |    |  |  |
| Diagram or Plan No:                                                                       | Certificate of Title Vol. No: |         |           | Folio: 948   |    |  |  |
| Title encumbrances (e.g. easements, restrictive covenants):                               |                               |         |           |              |    |  |  |
| Chroat Names                                                                              |                               |         |           |              |    |  |  |
|                                                                                           |                               |         | Merved    | in, W.A.     |    |  |  |
| Nearest street intersection: Duff St.                                                     |                               |         |           |              |    |  |  |
| Proposed development                                                                      |                               |         |           |              |    |  |  |
| Nature of Development                                                                     |                               | ☐ Works | s and use |              |    |  |  |
| Is an exemption from development claimed for part of the development?                     |                               |         |           |              |    |  |  |
| □ Yes ☑ No                                                                                |                               |         |           |              |    |  |  |
| If yes, is the exemption for □ Works □ Use                                                |                               |         |           |              |    |  |  |
| Description of proposed works and/or land use: Shelter to house historical town generator |                               |         |           |              |    |  |  |
| Description of exemption claimed (if relevant):                                           |                               |         |           |              |    |  |  |
| Nature of any existing buildings and/or land use:  Shed and two machinery shelters        |                               |         |           |              |    |  |  |
| Approximate cost of proposed development:  \$3,000-00                                     |                               |         |           |              |    |  |  |
| Estimated time of completion: $30/6/21$                                                   |                               |         |           |              |    |  |  |
| 1                                                                                         |                               | / /     |           |              | Sa |  |  |
|                                                                                           |                               |         |           |              |    |  |  |