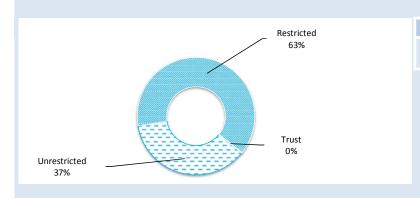

<sup>%</sup> Compares current ytd actuals to annual budget

| Financial Position                 | * Note | -  | rior Year 29<br>bruary 2020 | <br>rent Year 29<br>buary 2020 |
|------------------------------------|--------|----|-----------------------------|--------------------------------|
| Adjusted Net Current Assets        | 140%   | \$ | 3,256,982                   | \$<br>4,571,060                |
| Cash and Equivalent - Unrestricted | 83%    | \$ | 4,310,834                   | \$<br>3,583,411                |
| Cash and Equivalent - Restricted   | 47%    | \$ | 13,088,201                  | \$<br>6,202,999                |
| Receivables - Rates                | 164%   | \$ | 587,911                     | \$<br>961,901                  |
| Receivables - Other                | 78%    | \$ | 315,771                     | \$<br>247,164                  |
| Payables                           | 15%    | \$ | 2,644,105                   | \$<br>407,341                  |