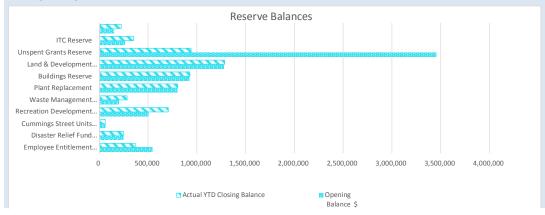

| 90,000         | 90,000                     | (94,500)       | 0                | 259,095         | 350,637                   |
| Apex Park Redevelopment Reserve | 150,000   | 3,000           | 1,256           | 75,000         | 75,000                     | 0              | 0                | 228,000         | 226,256                   |
|                                 | 8,402,834 | 96,267          | 50,004          | 713,860        | 450,966                    | (3,665,463)    | (2,700,805)      | 5,547,497       | 6,202,999                 |
|                                 |           |                 |                 |                |                            |                |                  |                 |                           |

### **KEY INFORMATION**



### **Grants and Contributions**

|                                                         | Amen          | ded        |            |                      |
|---------------------------------------------------------|---------------|------------|------------|----------------------|
|                                                         | Annual Budget | YTD Budget | YTD Actual | Variance (Under)/Ove |
| Operating grants, subsidies and contributions           |               |            |            |                      |
| Grant Commission - General                              | 742,272       | 556,704    | 557,972    |                      |
| Grants Commission - G.P Roads                           | 388,599       | 291,450    | 293,656    |                      |
| FESA BFB Gra