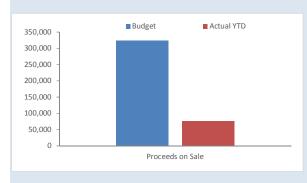

|                     |          |          |              |          |          |          |            |          |
|            |                     |          |          |              |          |          |          |            |          |
|            |                     |          |          |              |          |          |          |            |          |
|            |                     |          |          |              |          |          |          |            |          |
|            |                     | 200 704  | 224.000  | F4 FF-       | (40.225) | 00.700   | 76.600   | 227        | (22.247) |
|            |                     | 290,781  | 324,000  | 51,555       | (18,336) | 99,789   | 76,699   | 227        | (23,317) |

### KEY INFORMATION



| Proceed   | ds on Sale |     |
|-----------|------------|-----|
| Budget    | YTD Actual | %   |
| \$324,000 | \$76,699   | 24% |

# **INVESTING ACTIVITIES** NOTE 7 **CAPITAL ACQUISITIONS**

|                                                   | Amen                            |                    | AFIIALA    | LQUISITIONS   |
|---------------------------------------------------|---------------------------------|--------------------|------------|---------------|
|                                                   | Amen                            | ucu                | YTD Actual | YTD Budget    |
| Capital Acquisitions                              | Annual Budget                   | YTD Budget         | Total      | Variance      |
|                                                   |