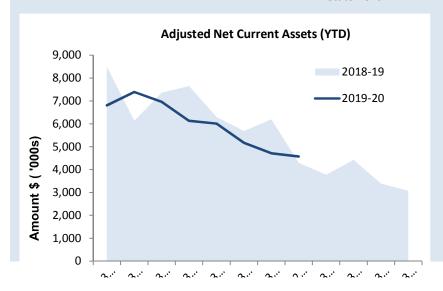

<sup>%</sup> Compares current ytd actuals to annual budget

| Financial Position                 | * Note | -  | rior Year 29<br>bruary 2020 | <br>rent Year 29<br>buary 2020 |
|------------------------------------|--------|----|-----------------------------|--------------------------------|
| Adjusted Net Current Assets        | 140%   | \$ | 3,256,982                   | \$<br>4,571,060                |
| Cash and Equivalent - Unrestricted | 83%    | \$ | 4,310,834                   | \$<br>3,583,411                |
| Cash and Equivalent - Restricted   | 47%    | \$ | 13,088,201                  | \$<br>6,202,999                |
| Receivables - Rates                | 164%   | \$ | 587,911                     | \$<br>961,901                  |
| Receivables - Other                | 78%    | \$ | 315,771                     | \$<br>247,164                  |
| Payables                           | 15%    | \$ | 2,644,105                   | \$<br>407,341                  |