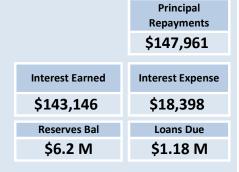

directly attributable transaction costs. After initial recognition, interest-bearing loans and borrowings are subsequently measured at amortised cost using the effective interest method. Fees paid on the establishment of loan facilities that are yield related are included as part of the carrying amount of the loans and borrowings.

#### **KEY INFORMATION**

All loans and borrowings are initially recognised at the fair value of the consideration received less directly attributable transaction costs. After initial recognition, interest-bearing loans and borrowings are subsequently measured at amortised cost using the effective interest method. Fees paid on the establishment of loan facilities that are yield related are included as part of the carrying amount of the loans and borrowings.





#### **Cash Backed Reserve**

|                                 |           |                 |                 | Amended Budget |                            | Amended Budget | Actual Transfers |                 |                           |
|---------------------------------|-----------|-----------------|-----------------|----------------|----------------------------|----------------|------------------|-----------------|---------------------------|
|                                 | Opening   | Amended Budget  | Actual Interest | Transfers In   | <b>Actual Transfers In</b> | Transfers Out  | Out              | Amended Budget  | <b>Actual YTD Closing</b> |
| Reserve Name                    | Balance   | Interest Earned | Earned          | (+)            | (+)                        | (-