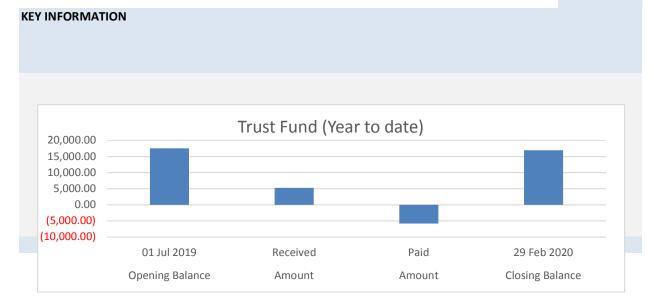

| 8,974.14                          | 0.00               | 0.00           | 8,974.14                          |
| UNCLAIMED MONIES       | 0.00                              | 0.00               | 0.00           | 0.00                              |
| CEACA                  | 4,558.97                          | 0.00               | 0.00           | 4,558.97                          |
|                        |                                   |                    |                | 0.00                              |
|                        |                                   |                    |                |                                   |
|                        | 17,526.55                         | 5,239.89           | (5,832.25)     | 16,934.19                         |



**KEY INFORMATION** 

Current

Amended

Amendments to original budget since budget adoption. Surplus/(Deficit)

|         |          |                                  |                    |                |                 | Amended       | <b>Budget Running</b> |
|---------|----------|----------------------------------|--------------------|----------------|-----------------|---------------|-----------------------|
| Program | Sub Prog | Sub Prog Description             | Council Resolution | Classification | Original Budget | Budget        | Balance               |
|         |          | Budest Adeatha                   |                    |                | \$              | \$            | \$                    |
|         |          | Budget Adoption                  | Оре