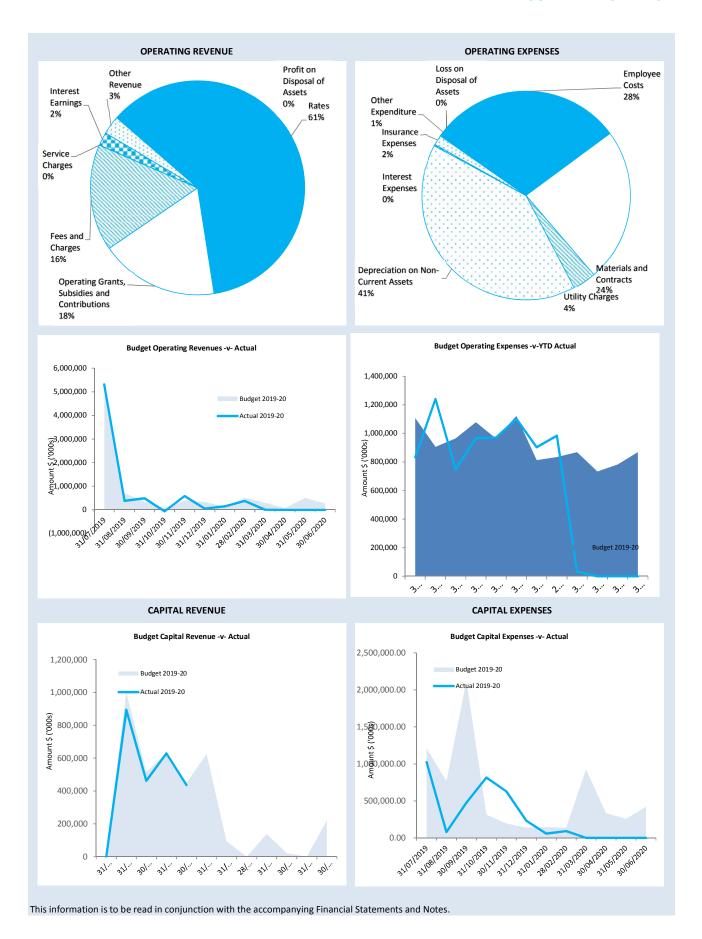

### **Items of Significance**

The material variance adopted by the Shire of Merredin for the 2018/19 year is \$10,000 or 10% whichever is the greater. The following selected items have been highlighted due to the amount of the variance to the budget or due to the nature of the revenue/expenditure. A full listing and explanation of all items considered of material variance is disclosed in Note 2.

|                           | %<br>Completed | Amended Annual<br>Budget | Amended YTD<br>Budget | YTD Actual | Variance<br>(Under)/Over |
|---------------------------|----------------|--------------------------|-----------------------|------------|--------------------------|
| Capital Expenditure       |                |                          |                       |            |                          |
| Buildings                 | 76.89%         | 3,483,349                | 3,483,349             | 2,678,265  | (805,083)                |
| Plant & Equipment         | 27.37%         | 555,000                  | 198,333               | 151,888    | (46,445)                 |
| Furniture & Equipment     | 34.81%         | 70,500                   | 65,500                | 24,540     | (40,960)                 |
| Infrastructure - Roads    | 18.28%         | 2,562,202                | 1,082,931             | 468,314    | (614,618)                |
| Infrastructure -Footpaths | 28.36%         | 300,512                  | 200,511               | 85,225     | (115,286)                |