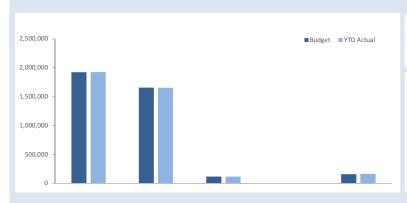

|                           | %<br>Completed | Amended Annual<br>Budget | Amended YTD<br>Budget | YTD Actual | Variance<br>(Under)/Over |
|---------------------------|----------------|--------------------------|-----------------------|------------|--------------------------|
| Capital Expenditure       |                |                          |                       |            |                          |
| Buildings                 | 76.89%         | 3,483,349                | 3,483,349             | 2,678,265  | (805,083)                |
| Plant & Equipment         | 27.37%         | 555,000                  | 198,333               | 151,888    | (46,445)                 |
| Furniture & Equipment     | 34.81%         | 70,500                   | 65,500                | 24,540     | (40,960)                 |
| Infrastructure - Roads    | 18.28%         | 2,562,202                | 1,082,931             | 468,314    | (614,618)                |
| Infrastructure -Footpaths | 28.36%         | 300,512                  | 200,511               | 85,225     | (115,286)                |