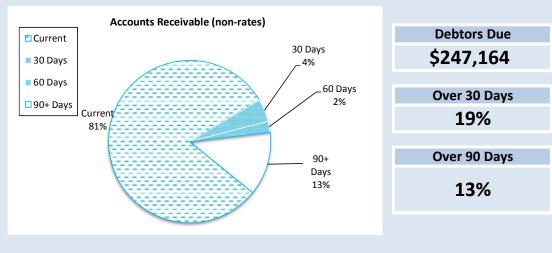

<sup>%</sup> Compares current ytd actuals to annual budget

| Financial Position                 | * Note | -  | rior Year 29<br>bruary 2020 | <br>rent Year 29<br>buary 2020 |
|------------------------------------|--------|----|-----------------------------|--------------------------------|
| Adjusted Net Current Assets        | 140%   | \$ | 3,256,982                   | \$<br>4,571,060                |
| Cash and Equivalent - Unrestricted | 83%    | \$ | 4,310,834                   | \$<br>3,583,411                |
| Cash and Equivalent - Restricted   | 47%    | \$ | 13,088,201                  | \$<br>6,202,999                |
| Receivables - Rates                | 164%   | \$ | 587,911                     | \$<br>961,901                  |
| Receivables - Other                | 78%    | \$ | 315,771                     | \$<br>247,164                  |
| Payables                           | 15%    | \$ | 2,644,105                   | \$<br>407,341                  |