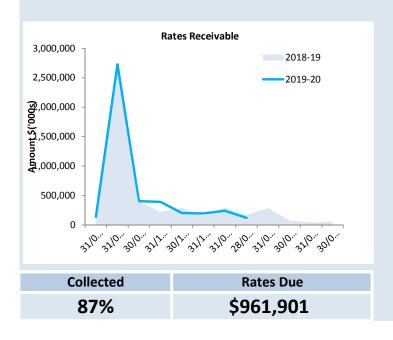

<sup>%</sup> Compares current ytd actuals to annual budget

| Financial Position                 | * Note | -  | rior Year 29<br>bruary 2020 | <br>rent Year 29<br>buary 2020 |
|------------------------------------|--------|----|-----------------------------|--------------------------------|
| Adjusted Net Current Assets        | 140%   | \$ | 3,256,982                   | \$<br>4,571,060                |
| Cash and Equivalent - Unrestricted | 83%    | \$ | 4,310,834                   | \$<br>3,583,411                |
| Cash and Equivalent - Restricted   | 47%    | \$ | 13,088,201                  | \$<br>6,202,999                |
| Receivables - Rates                | 164%   | \$ | 587,911                     | \$<br>961,901                  |
| Receivables - Other                | 78%    | \$ | 315,771                     | \$<br>247,164                  |
| Payables                           | 15%    | \$ | 2,644,105                   | \$<br>407,341                  |