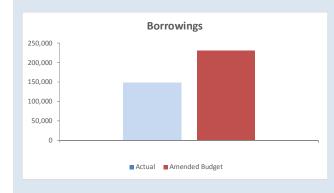

ss directly attributable transaction costs. After initial recognition, interest-bearing loans and borrowings are subsequently measured at amortised cost using the effective interest method. Fees paid on the establishment of loan facilities that are yield related are included as part of the carrying amount of the loans and borrowings.

#### **KEY INFORMATION**

All loans and borrowings are initially recognised at the fair value of the consideration received less directly attributable transaction costs. After initial recognition, interest-bearing loans and borrowings are subsequently measured at amortised cost using the effective interest method. Fees paid on the establishment of loan facilities that are yield related are included as part of the carrying amount of the loans and borrowings.





#### **Cash Backed Reserve**

|                                 |           |                 |                 | Amended Budget |                            | Amended Budget | Actual Transfers |                 |                           |
|---------------------------------|-----------|-----------------|-----------------|----------------|----------------------------|----------------|------------------|-----------------|---------------------------|
|                                 | Opening   | Amended Budget  | Actual Interest | Transfers In   | <b>Actual Transfers In</b> | Transfers Out  | Out              | Amended Budget  | <b>Actual YTD Closing</b> |
| Reserve Name                    | Balance   | Interest Earned | Earned          | (+)            | (+)                        |