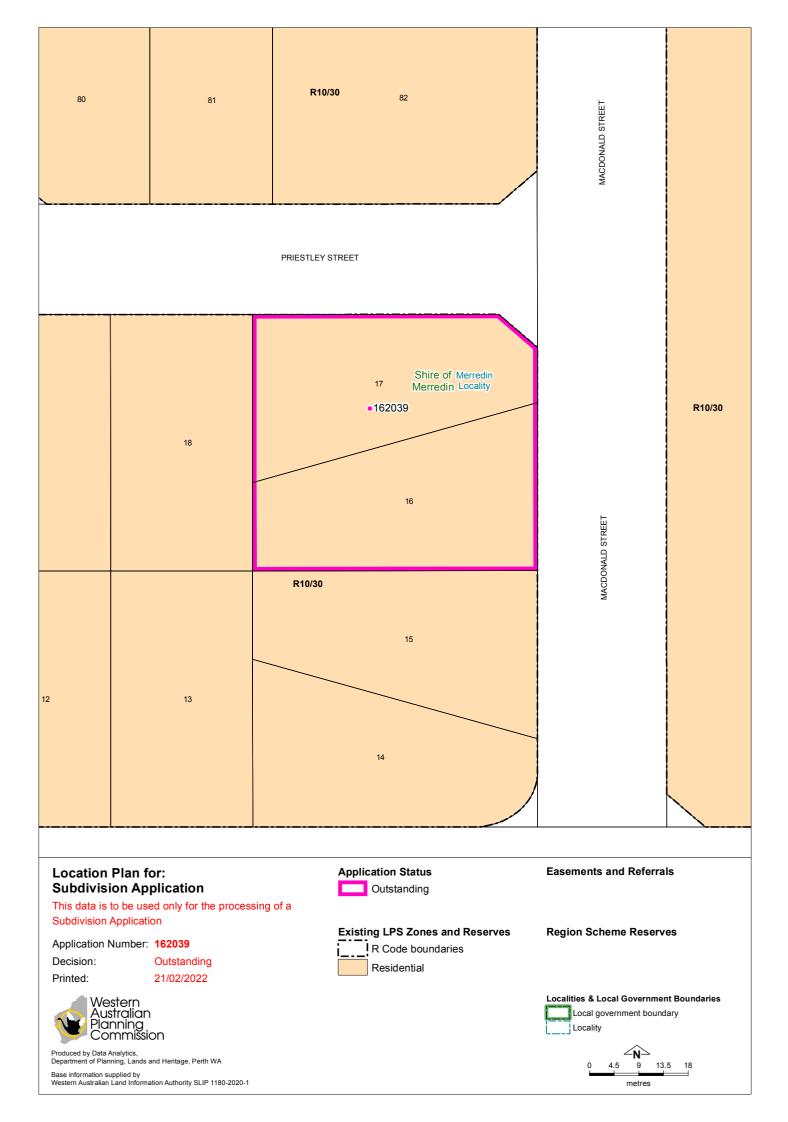

### Application No: 162039 - Lot No 16, 17 Macdonald Street Merredin

The Western Australian Planning Commission has received an application for planning approval as detailed below. Plans and documentation relating to the proposal are attached. The Commission intends to determine this application within 90 days from the date of lodgement.

### **APPLICATION DETAILS**

| Application Type     | Subdivision(AMALGAMA<br>TION)           | Application No    | 162039            |  |  |
|----------------------|-----------------------------------------|-------------------|-------------------|--|--|
| Applicant(s)         | Mr Keith Piper                          |                   |                   |  |  |
| Owner(s)             | Mrs Julie Crook; Mr Stephen Crook       |                   |                   |  |  |
| Locality             | Lot No 16, 17 Macdonald Street Merredin |                   |                   |  |  |
| Lot No(s).           | 16, 17                                  | Purpose           | Residential       |  |  |
| Location             |                                         | Local Gov. Zoning | Residential       |  |  |
| Volume/Folio No.     | 1313/761, 1313/761                      | Local Government  | Shire Of Merredin |  |  |
| Plan/Diagram No.     | D24624                                  | Tax Sheet         |                   |  |  |
| Centroid Coordinates | mE mN                                   | and a share she a |                   |  |  |
| Other Factors        | FLOODPLAIN DEVELOPMENT CONTROL AREA     |                   |                   |  |  |