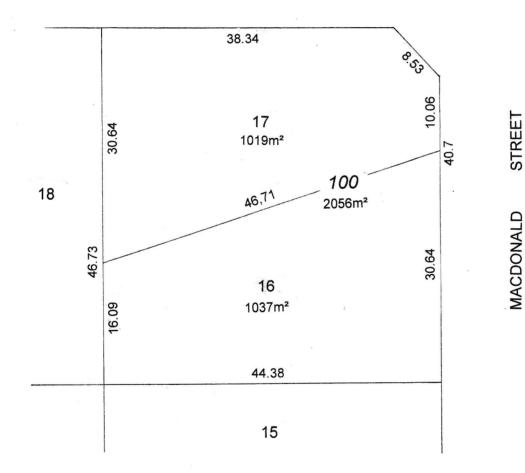

### PRIESTLY STREET

PROPOSED AMALGAMATION LOTS 16 & 17 MACDONALD STREET MERREDIN SCALE 1:500 AT A4 K.H. Piper Licensed Surveyor 06.02.22

Policy Manual

| POLICY NUMBER  | - | 8.2                            |
|----------------|---|--------------------------------|
| POLICY SUBJECT | - | 8.2 Amalgamation of Lots       |
| ADOPTED        | - | 5 September 2000 (CMRef 27632) |
| REVIEWED       | - | 21 August 2012 (CMRef 30940)   |
| REVIEWED       | - | 17 July 2018 (CMRef 82211)     |