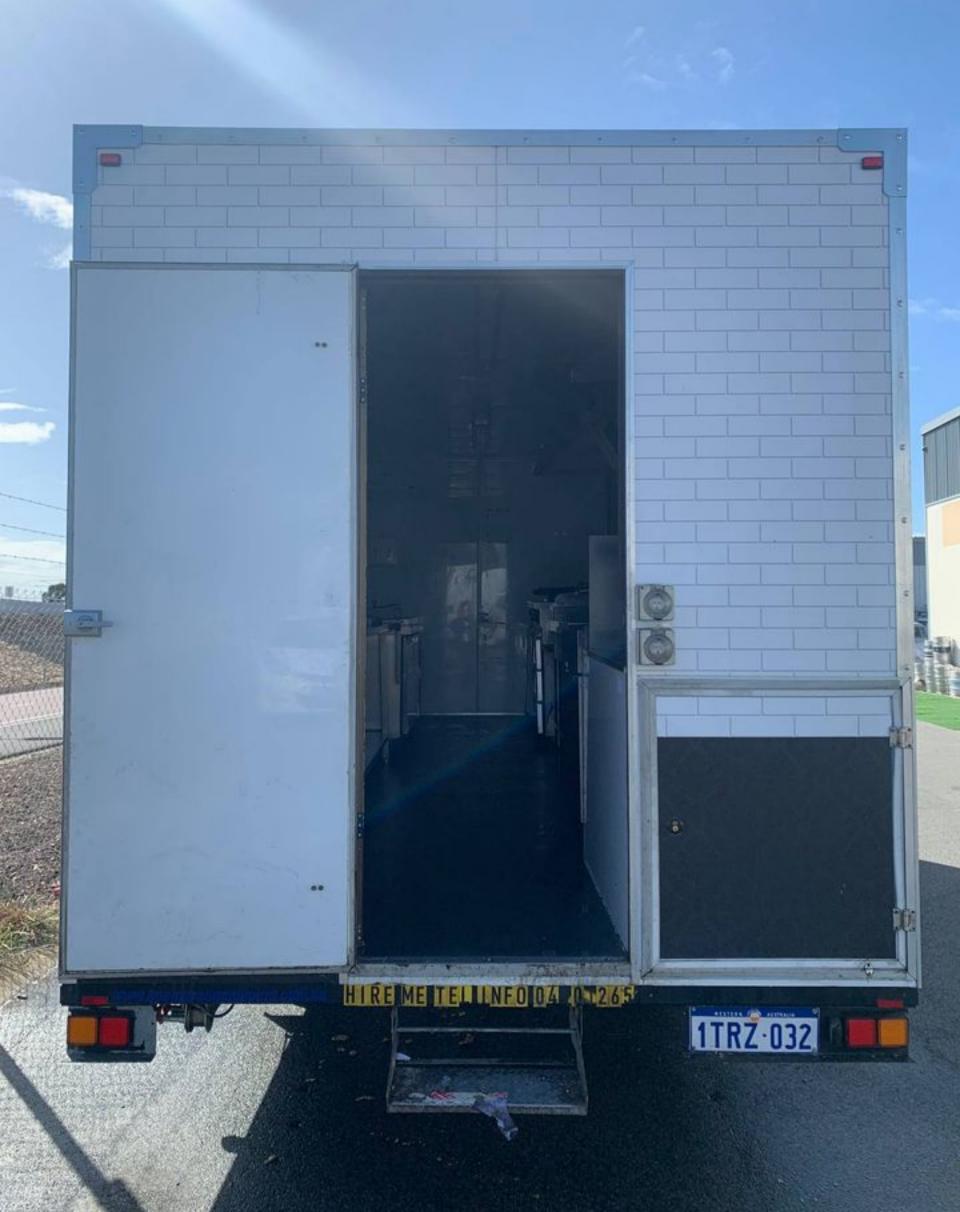

Adding value to our farm business, the food trailer is an extension of our farming business where Merre Granola will continue to produce and package granola using locally grown oats and other food preparation & processing. The trailer is a pre-approved full commercial kitchen under the City of Stirling and now under the Shire of Merredin meeting all necessary food compliant requirements under the Food Act. Please see photos for your reference.

As you can see from the map, the food trailer will not obstruct any views and is placed away from public view. It will also have access to toilet facilities with clean running hot/cold water at the house nearby (currently held in a long term lease) meeting food standard requirements. The trailer has its own water tank, waste water tank, electrical generator, hot water system and gas bottles, making it a stand alone and self-sufficient.