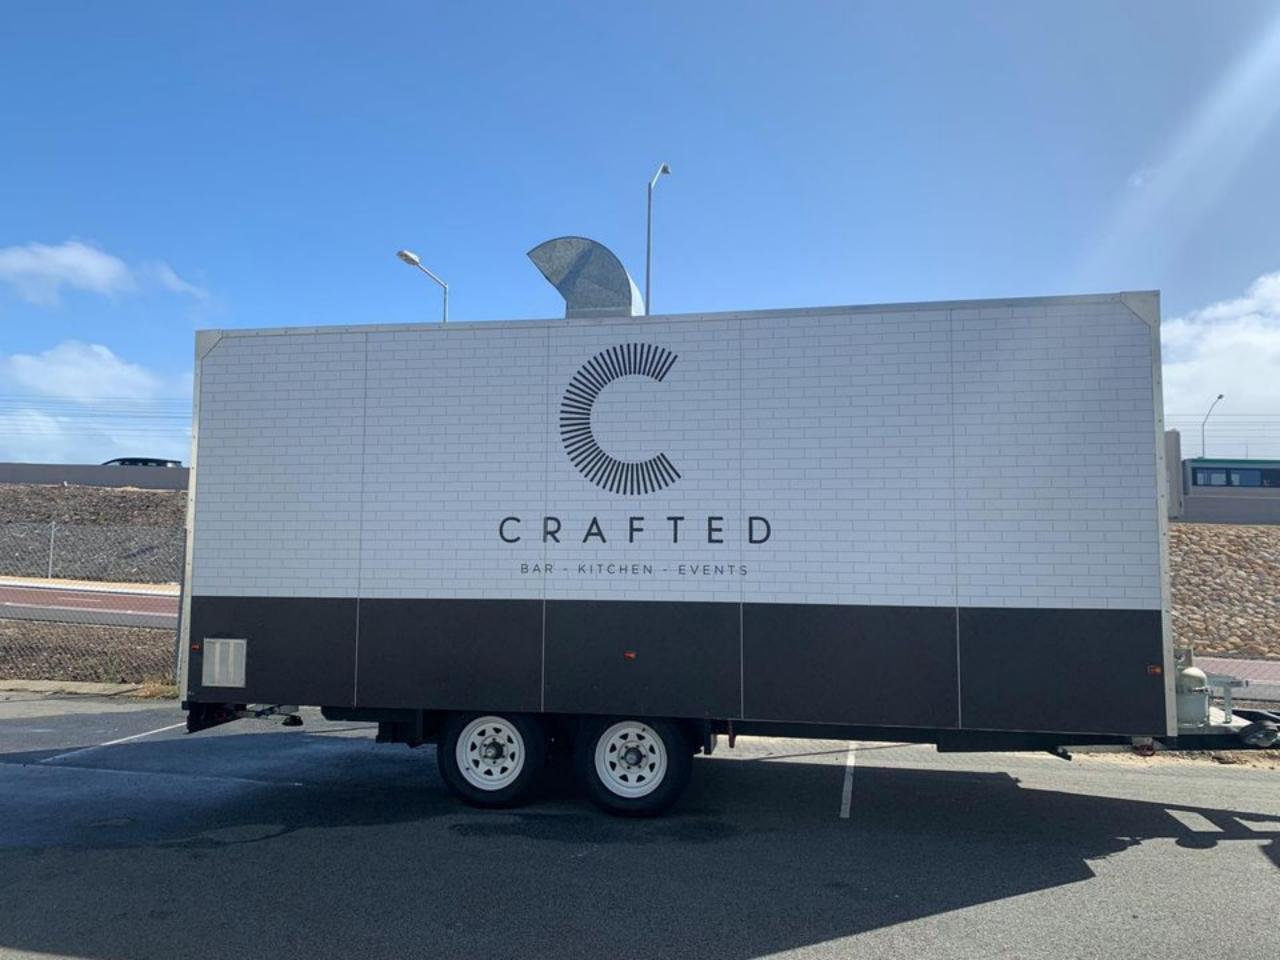

Adding value to our farm business, the food trailer is an extension of our farming business where Merre Granola will continue to produce and package granola using locally grown oats and other food preparation & processing. The trailer is a pre-approved full commercial kitchen under the City of Stirling and now under the Shire of Merredin meeting all necessary food compliant requirements under the Food Act. Please see photos for your reference.

Kind regards

Estelle & Paul Madaffari MERRE GRANOLA PO BOX 302 MERREDIN 6415 sales@merregranola.com.au 0400 707 770

Access to house & toilet

Food trailer 6m x 2.7m