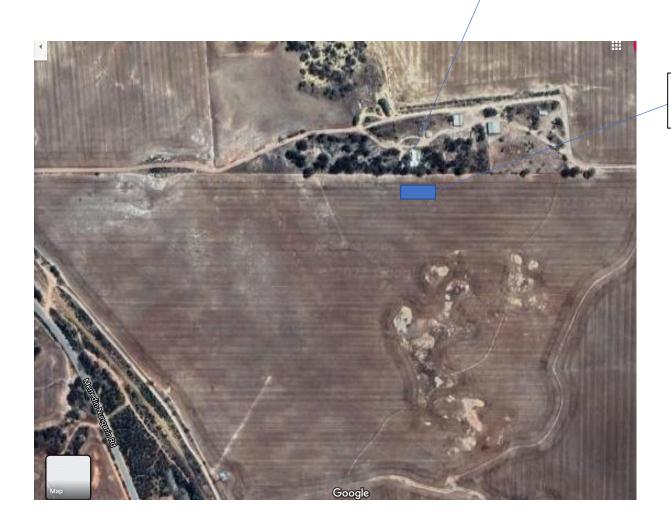

## <u>Re: Planning application for Merre Granola to operate on LOT 12577 Merredin-Nungarin Rd</u> <u>Merredin 6415</u>

We wish to apply for planning approval to operate a food trailer on the above farm location marked on the attached map.

As you can see from the map, the food trailer will not obstruct any views and is placed away from public view. It will also have access to toilet facilities with clean running hot/cold water at the house nearby (currently held in a long term lease) meeting food standard requirements. The trailer has its own water tank, waste water tank, electrical generator, hot water system and gas bottles, making it a stand alone and self-sufficient.

Kind regards

Estelle & Paul Madaffari MERRE GRANOLA PO BOX 302 MERREDIN 6415 sales@merregranola.com.au 0400 707 770

Access to house & toilet

Food trailer 6m x 2.7m