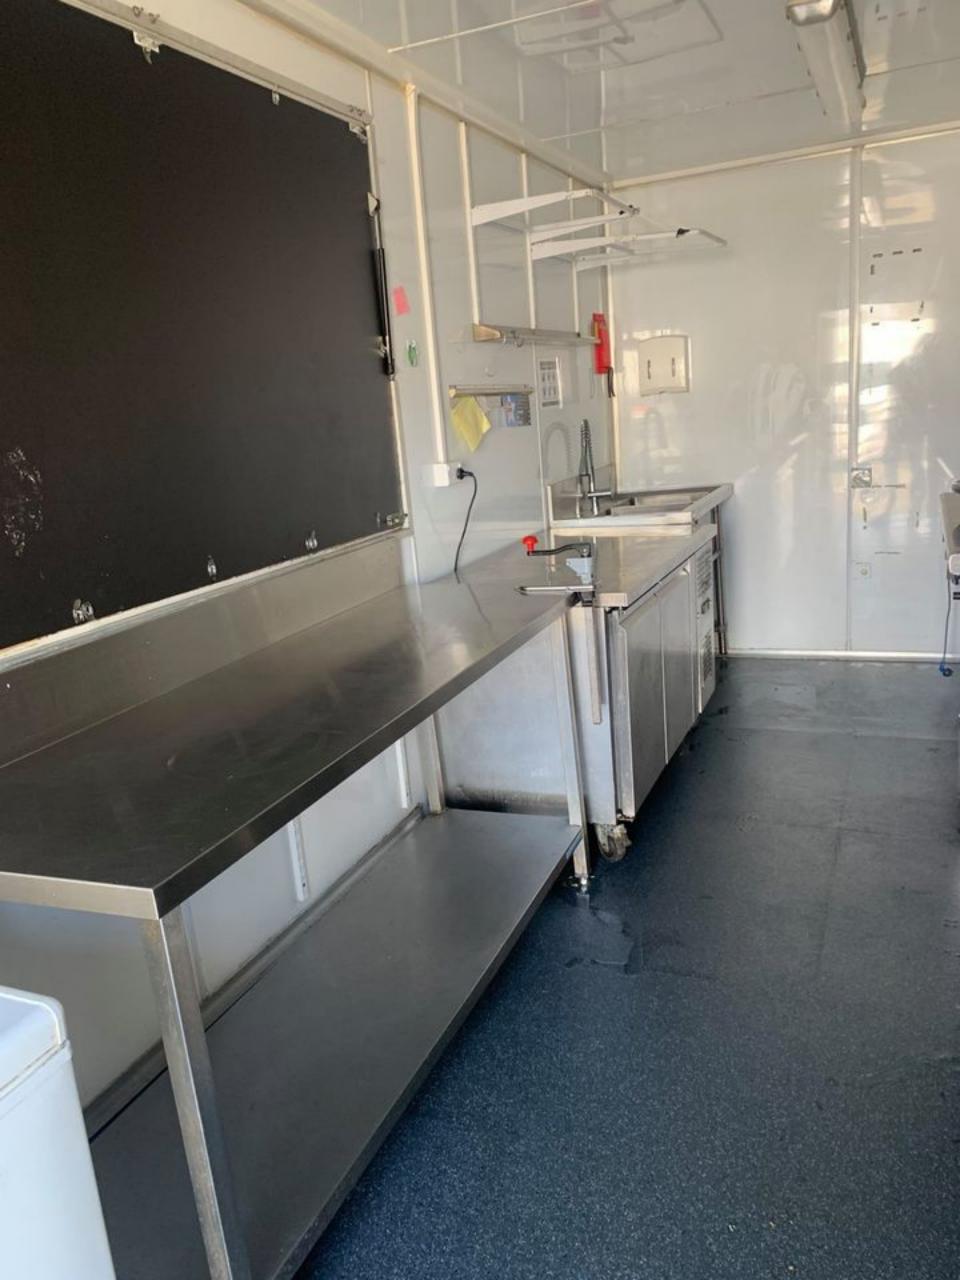

Adding value to our farm business, the food trailer is an extension of our farming business where Merre Granola will continue to produce and package granola using locally grown oats and other food preparation & processing. The trailer is a pre-approved full commercial kitchen under the City of Stirling and now under the Shire of Merredin meeting all necessary food compliant requirements under the Food Act. Please see photos for your reference.

As you can see from the map, the food trailer will not obstruct any views and is placed away from public view. It will also have access to toilet facilities with clean running hot/cold water at the house nearby (currently held in a long term lease) meeting food standard requirements. The trailer has its own water tank, waste water tank, electrical generator, hot water system and gas bottles, making it a stand alone and self-sufficient.