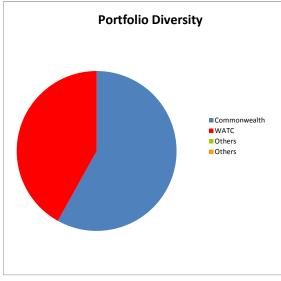

|              |              | T (0 )      | Invested<br>Interest |               | Amount     | Percentage   |  |
|--------------|--------------|-------------|----------------------|---------------|------------|--------------|--|
| Deposit Ref  | Deposit Date | Term (Days) | rates                | Maturity Date | Invested   | of Portfolio |  |
| Commonwealth |              |             |                      |               |            |              |  |
| Comm TD 215  | 29/05/2019   | 30          | 2.00%                | 28/06/2019    | 1,275,926  |              |  |
| Comm 2       | 29/05/2019   | 30          | 2.34%                | 28/06/2019    | 5,056,869  |              |  |
| Comm TD      | 3/4/2019     | 61          | 2.21%                | 3/06/2019     | 1,254,887  |              |  |
|              |              |             | Subtotal             |               | 7,587,681  | 58.08%       |  |
| WATC         |              |             |                      |               |            |              |  |
| CEACA        | 6/05/2019    | 30          | 2.00%                | 5/06/2019     | 2,367,150  |              |  |
| CEACA        | 31/05/2019   | 30          | 1.45%                | 30/06/2019    | 3,108,579  |              |  |
| •••          |              |             | Subtotal             |               | 5,475,730  | 41.92%       |  |
| Others       |              |             |                      |               |            |              |  |
|              |              |             | Subtotal             |               |            | 0.00%        |  |
| Others       |              |             |                      |               | -          |              |  |
|              |              |             | Subtotal             |               | -          | 0.00%        |  |
|              |              | Total Funds | Invested             |               | 13,063,411 | 100.00%      |  |