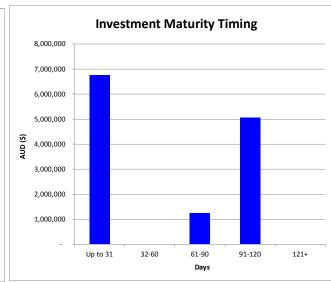

## Compliance

The Investments outlined below have been undertaken in accordance with the Council adopted Policy

|               |                 |                       |                |                  | _                             |                      |           | Amou  | int Invested (Day | ys)       |      |            |
|---------------|-----------------|-----------------------|----------------|------------------|-------------------------------|----------------------|-----------|-------|-------------------|-----------|------|------------|
| Deposit Ref   | Deposit<br>Date | Institution           | Term<br>(Days) | Maturity<br>Date | Invested<br>Interest<br>rates | Expected<br>Interest | Up to 31  | 32-60 | 61-90             | 91-120    | 121+ | Total      |
| General Munic | ipal            |                       | •              |                  |                               |                      |           |       |                   |           |      |            |
| Comm TD 215   | 29/05/2019      | Commonwealth          | 30             | 28/06/2019       | 2.00%                         | 2,097                | 1,275,926 |       |                   |           |      | 1,275,926  |
| Comm TD       | 3/04/2019       | Commonwealth          | 61             | 3/06/2019        | 2.21%                         | 4,635                |           |       | 1,254,887         |           |      | 1,254,887  |
|               |                 |                       |                |                  |                               | -                    |           |       |                   |           |      | -          |
|               |                 |                       |                |                  | Subtotal                      | 6,732                | 1,275,926 |       | 1,254,887         |           | _    | 2,530,813  |
| Cash Backed F | Reserves        |                       |                |                  |                               |                      |           |       |                   |           |      |            |
| CEACA         | 6/05/2019       | Commonwealth Stage II | 30             | 5/06/2019        | 2.00%                         | 3,891                | 2,367,150 |       |                   |           |      | 2,367,150  |
| Comm 2        | 29/05/2019      | Commonwealth          | 30             | 28/06/2019       | 2.34%                         | 9,726                |           |       |                   | 5,056,869 |      | 5,056,869  |
| CEACA         | 31/05/2019      | WATC CEACA Stage II   | 30             | 30/06/2019       | 1.45%                         | 3,705                | 3,108,579 |       |                   |           |      | 3,108,579  |
|               |                 |                       |                |                  |                               |                      |           |       |                   |           |      |            |
|               |                 |                       |                |                  | Subtotal                      | 17,322               | 5,475,730 | -     | -                 | 5,056,869 | -    | 10,532,598 |
| Trust Fund    |                 |                       |                |                  |                               |                      |           |       |                   |           |      |            |
|               |                 |                       |                |                  | Subtotal                      |                      |           |       | _                 |           |      |            |
|               |                 |                       |                |                  | Sabtotai                      |                      |           |       |                   |           |      |            |
|               |                 |                       |                | Total F          | unds Invested                 | 24,054               | 6,751,655 | -     | 1,254,887         | 5,056,869 | -    | 13,063,411 |