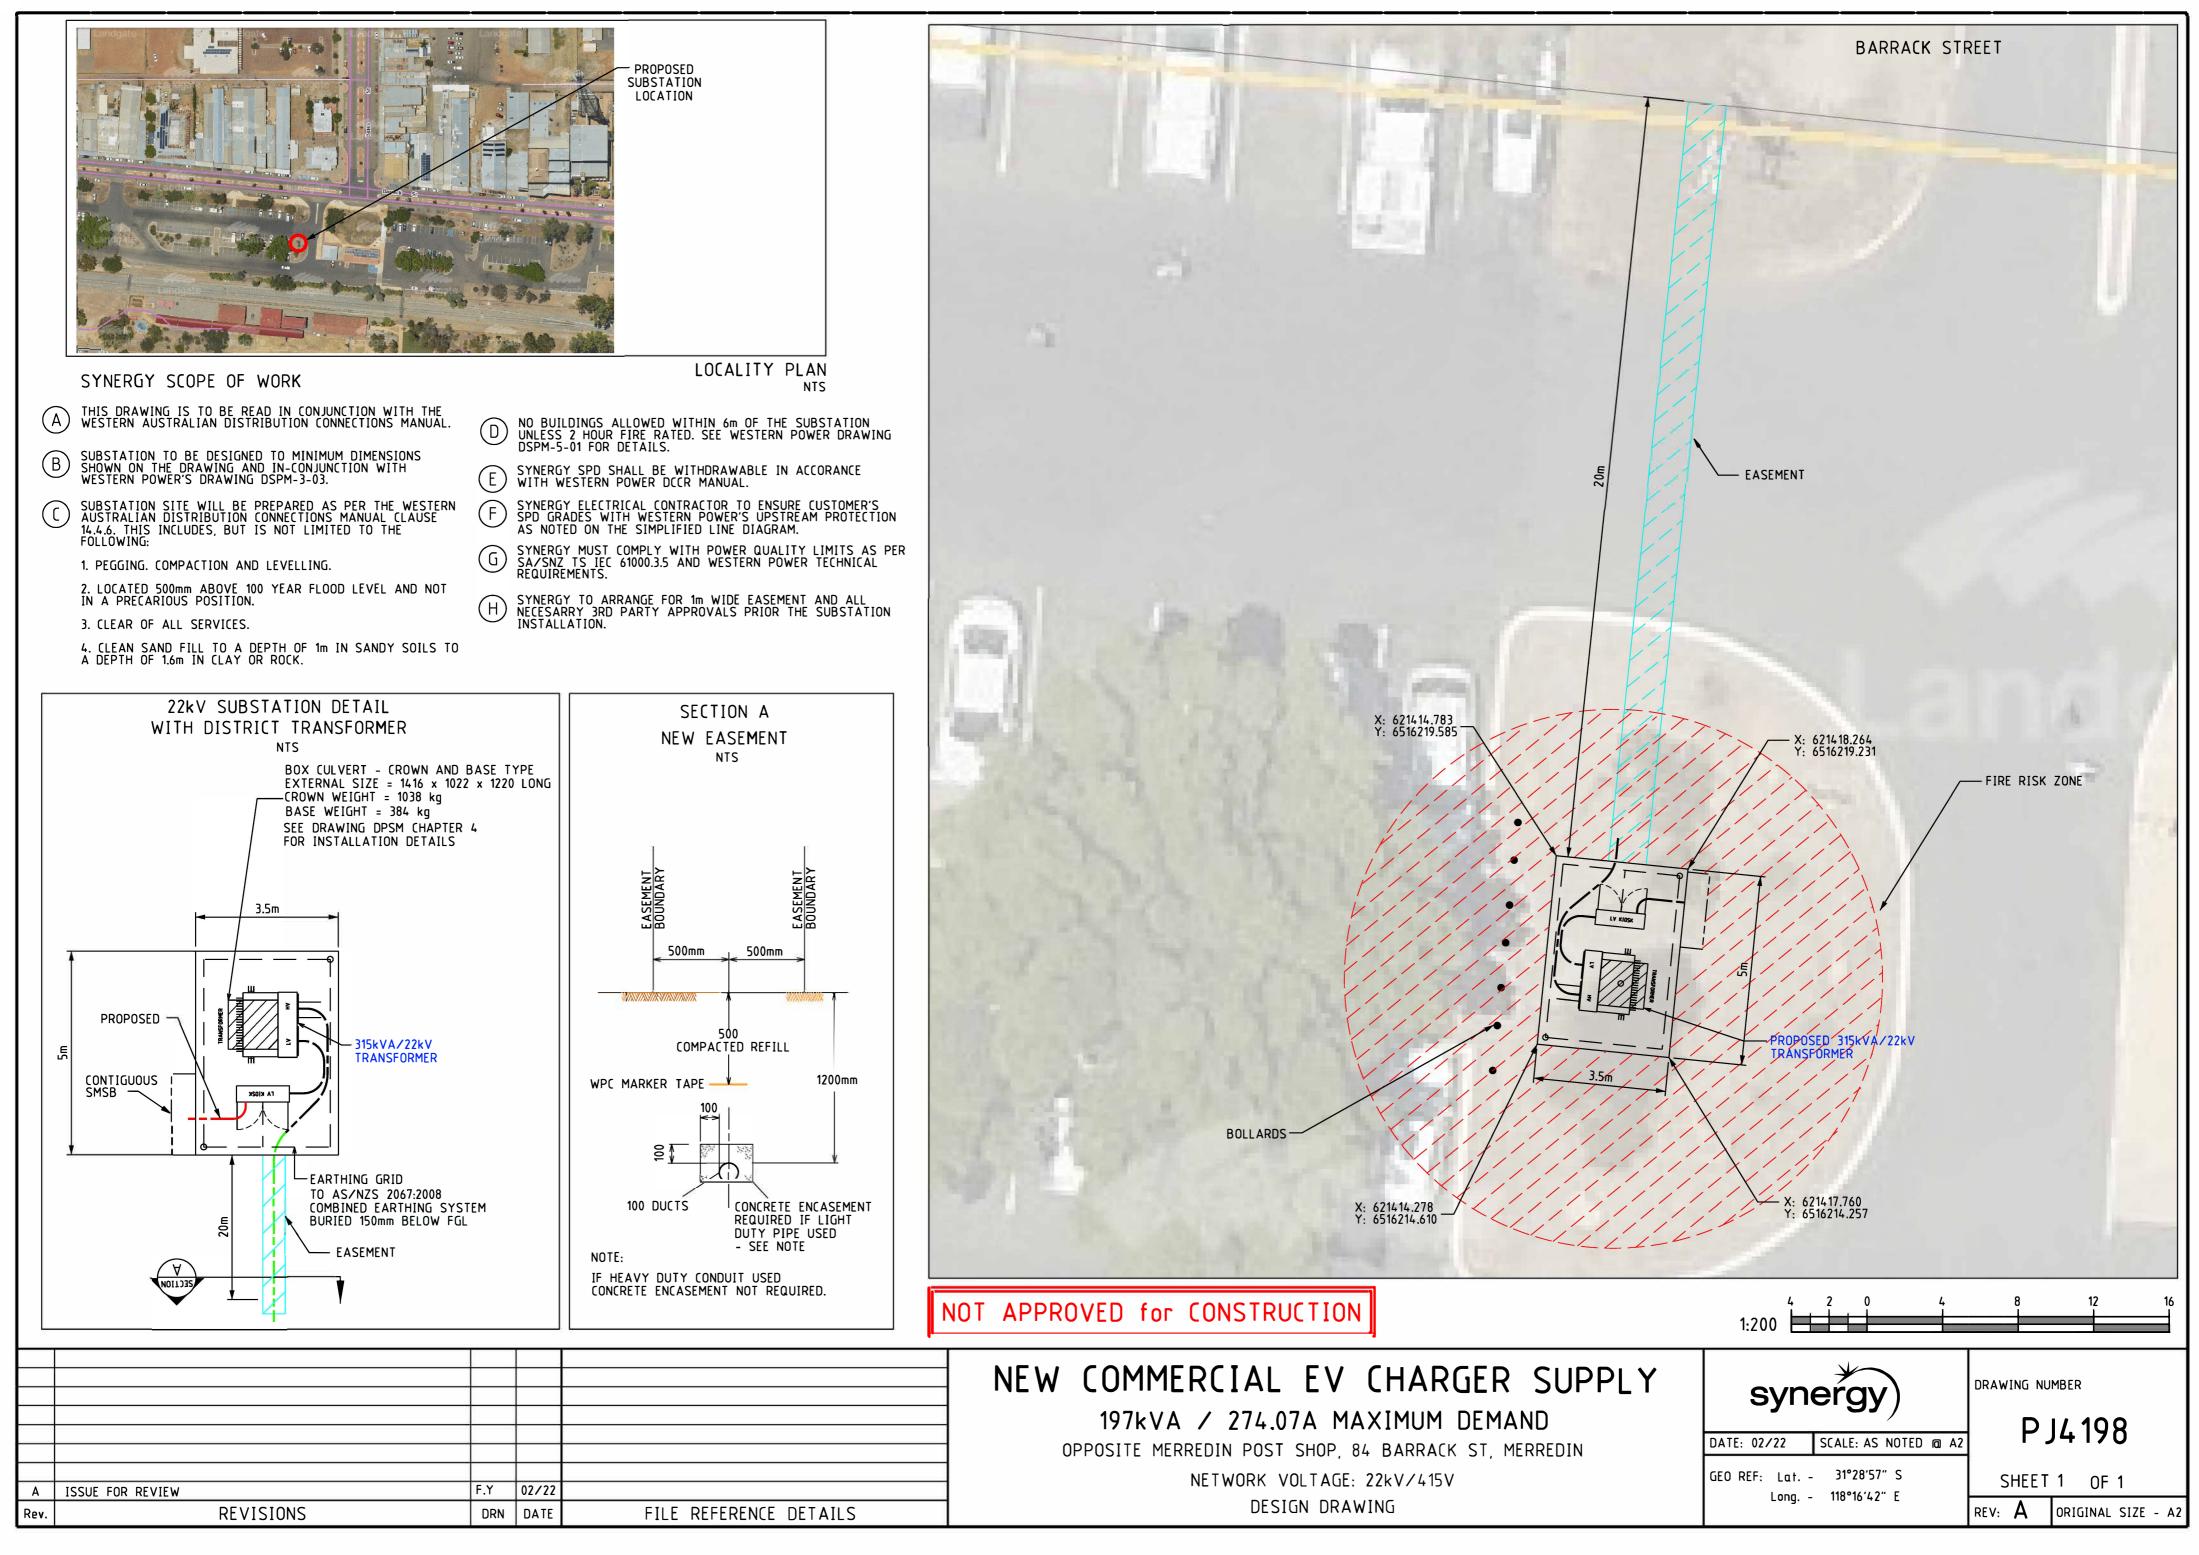

#### **Plan Information**

| Tenure Type  | Crown          |
|--------------|----------------|
| Plan Type    | Deposited Plan |
| Plan Purpose | Interest Only  |

### Plan Heading

EASEMENT AND/OR OTHER INTERESTS OVER LOT 1503 ON DP 32027

### Locality & Local Government

| Locality         | MERREDIN          |
|------------------|-------------------|
| Local Government | SHIRE OF MERREDIN |

#### Examination

Examined

Exempt

Subject To

Planning Approval

In Order For Dealings

| SIII | D۵ | tail |
|------|----|------|

| Survey Details                  |                     |
|---------------------------------|---------------------|
| Survey Method                   | Conventional Survey |
| Field Records                   |                     |
| Declared as Special Survey Area |