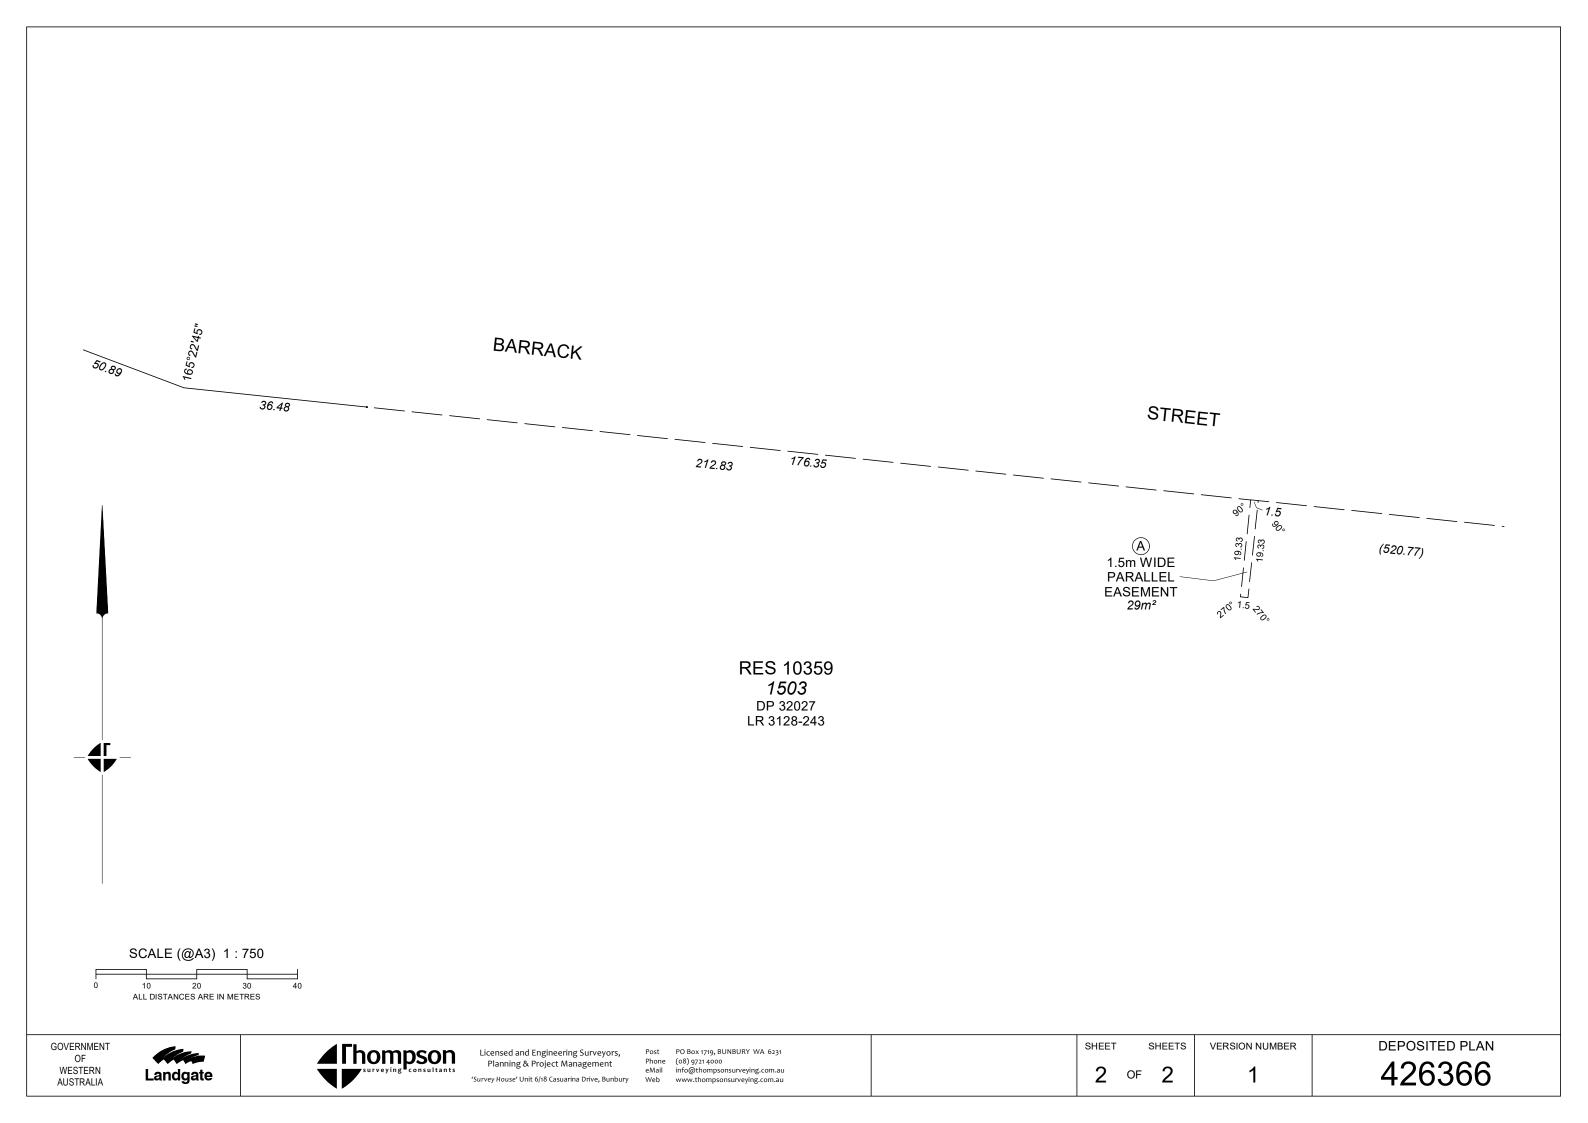

### Plan Heading

EASEMENT AND/OR OTHER INTERESTS OVER LOT 1503 ON DP 32027

## Affected Tenure

| Plan Number | Lot Numbers | Title Reference | Subje |
|-------------|-------------|-----------------|-------|
| DP32027     | LOT 1503    | LR3128-243      |       |

## Now Interests

| Subject | Purpose  | Statutory Reference      | Origin | Land Burdened           | Benefit To                             | Comments |
|---------|----------|--------------------------|--------|-------------------------|----------------------------------------|----------|
| A       | EASEMENT | SEC. 144 OF THE LAA 1997 | DOC    | LOT 1503 ON<br>DP 32027 | ELECTRICITY<br>NETWORKS<br>CORPORATION |          |

ject Land Description

VERSION NUMBER

1