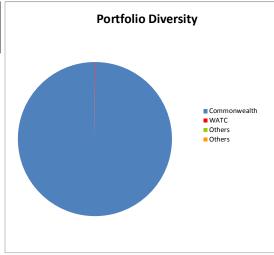

| Deposit Ref Commonweal Comm TD 215 Reserves WATC CEACA | Deposit Date th 31/05/2021 31/05/2021 | Term (Days) 31 31 31 | Invested Interest rates  0.10%  0.10%  Subtotal  0.05% | Maturity Date At Call At Call 30/06/2021 | Amount Invested  3,906,786  5,813,323  9,720,110 | Percentage<br>of Portfolio |
|--------------------------------------------------------|---------------------------------------|----------------------|--------------------------------------------------------|------------------------------------------|--------------------------------------------------|----------------------------|
| Others                                                 |                                       |                      | Subtotal                                               |                                          | 11,451                                           | 0.12%                      |
| Others                                                 |                                       |                      | Subtotal                                               |                                          | <del>-</del>                                     | 0.00%                      |
|                                                        |                                       |                      | Subtotal                                               |                                          |                                                  | 0.00%                      |
|                                                        |                                       | Total Funds          | Invested                                               |                                          | 9,731,561                                        | 100.00%                    |