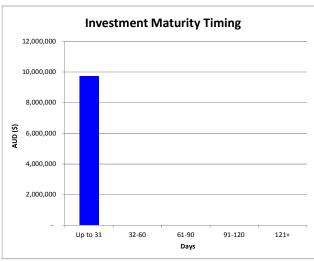

|               |                 |                     |                |                  |                               |                      |           | Amou  | int Invested (Da | ıys)   |      |           | Inter            |
|---------------|-----------------|---------------------|----------------|------------------|-------------------------------|----------------------|-----------|-------|------------------|--------|------|-----------|------------------|
| Deposit Ref   | Deposit<br>Date | Institution         | Term<br>(Days) | Maturity<br>Date | Invested<br>Interest<br>rates | Expected<br>Interest | Up to 31  | 32-60 | 61-90            | 91-120 | 121+ | Total     | Annual<br>Budget |
| General Munic | ipal            |                     | 1              |                  |                               |                      |           |       |                  |        |      |           |                  |
| Comm TD 215   | 31/05/2021      | Commonwealth        | 31             | At Call          | 0.10%                         | 332                  | 3,906,786 |       |                  |        |      | 3,906,786 |                  |
| CEACA         | 31/05/2021      | WATC CEACA Stage II | 31             | 30/06/2021       | 0.05%                         | 0                    | 11,451    |       |                  |        |      | 11,451    |                  |
|               |                 |                     |                |                  | Subtotal                      | 332                  | 3,918,237 |       | -                |        | _    | 3,918,237 | 20,000           |
| Cash Backed I | Reserves        |                     |                |                  |                               |                      |           |       |                  |        |      |           |                  |
| Reserves      | 31/05/2021      | Commonwealth        | 31             | At Call          | 0.10%                         | 494                  | 5,813,323 |       |                  |        |      | 5,813,323 |                  |
|               |                 |                     |                |                  |                               | -                    |           |       |                  |        |      | -         |                  |
|               |                 |                     |                |                  |                               |                      |           |       |                  |        |      |           |                  |
|               |                 |                     |                |                  | Subtotal                      | 494                  | 5,813,323 | -     | -                | -      | -    | 5,813,323 | 62,010           |
|               |                 |                     |                |                  |                               |                      |           |       |                  |        |      |           |                  |
|               |                 |                     |                |                  | Subtotal                      |                      | -         | -     | -                | -      | -    | -         |                  |
|               |                 |                     |                | Total Fu         | unds Invested                 | 826                  | 9,731,561 | -     | -                | -      | -    | 9,731,561 | 82,010           |