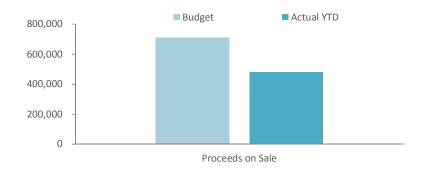

o Truck                 | 71,914   | 85,000   | 13,086 | 0        | 95,082   | 97,029   | 1,946      | 0        |
|            | 2014 Fuso Truck                 | 15,221   | 25,000   | 9,779  | 0        |          |          | 0          | 0        |
|            | Skid Steer Loader               | 23,960   | 30,000   | 6,040  | 0        | 21,650   | 22,727   | 1,077      | 0        |
|            | Ford Ranger Dual Cab(emes)      |          |          | 0      | 0        | 33,670   | 25,838   | 0          | (7,832)  |
|            | John Deere Backhoe Loader       |          |          | 0      | 0        | 43,259   | 32,727   | 0          | (10,532) |
|            |                                 | 761,162  | 710,581  | 33,943 | (84,524) | 454,885  | 480,140  | 43,617     | (18,364) |



## **INVESTING ACTIVITIES** NOTE 8 **CAPITAL ACQUISITIONS**

| Amended |
|---------|
|---------|

|                                   |     | Amen      | Amended    |            |                        |  |  |  |  |
|-----------------------------------|-----|-----------|------------|------------|------------------------|--|--|--|--|
| Capital acquisitions              |     | Budget    | YTD Budget | YTD Actual | YTD Actual<br>Variance |  |  |  |  |
|                                   |     | \$        | \$         | \$         | \$                     |  |  |  |  |
| Land                              | 509 | 0         | (45,000)   | 0          | 45,000                 |  |  |  |  |
| Buildings                         | 514 | 0         | (310,000)  | 0          | 310,000