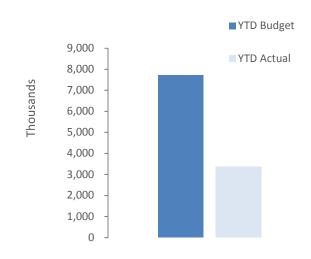

recognised at cost. Cost is determined as the fair value of the assets given as consideration plus costs incidental to the acquisition. For assets acquired at no cost or for nominal consideration, cost is determined as fair value at the date of acquisition. The cost of non-current assets constructed by the local government includes the cost of all materials used in the construction, direct labour on the project and an appropriate proportion of variable and fixed overhead. Certain asset classes may be revalued on a regular basis such that the carrying values are not materially different from fair value. Assets carried at fair value are to be revalued with sufficient regularity to ensure the carrying amount does not differ materially from that determined using fair value at reporting date.



al

## Capital expenditure total Level of completion indicators

0% 20% 40% 60% 80% 100% Over 100%

Percentage Year to Date Actual to Annual Budget expenditure where the expenditure over budget highlighted in red.

|             |         | Level of completion | on indicator, please see table at the end of this note for further detail. | Ame       | nded       |           |                      |
|-------------|---------|---------------------|----------------------------------------------------------------------------|-----------|------------|-----------|----------------------|
|             |         |                     |                                                                            |           |            | YTD       | Variance             |
| -0          |         | 20