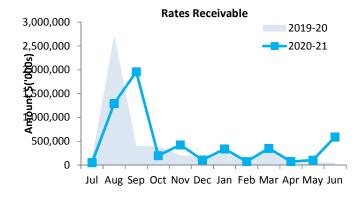

) | )       |         |         |          |         |
|                                        |             |         |         |         |          |         |

Credit

-2%

### **KEY INFORMATION**

Trade and other receivables include amounts due from ratepayers for unpaid rates and service charges and other amounts due from third parties for goods sold and services performed in the business. Receivables expected to be collected within 12 months of the end of the reporting period are classified as current assets. All other receivables are classified as non-current assets. and other receivables is reviewed on an ongoing basis. Debts that are known to be uncollectible are written off when identified. An allowance for impairment of receivables is raised when they will not be collectible.





20%

## **OPERATING ACTIVITIES** NOTE 4 **OTHER CURRENT ASSETS**

| Other current assets                                       | Opening<br>Balance<br>1 July 2020 | Asset<br>Increase | Asset<br>Reduction | Closing<br>Balance<br>30 June 2021 |
|------------------------------------------------------------|-----------------------------------|-------------------|--------------------|------------------------------------|
|                                                            | \$                                | \$                | \$                 | \$                                 |
| Other financial assets at amortised cost                   |                                   |                   |                    |                                    |
| Financial assets at