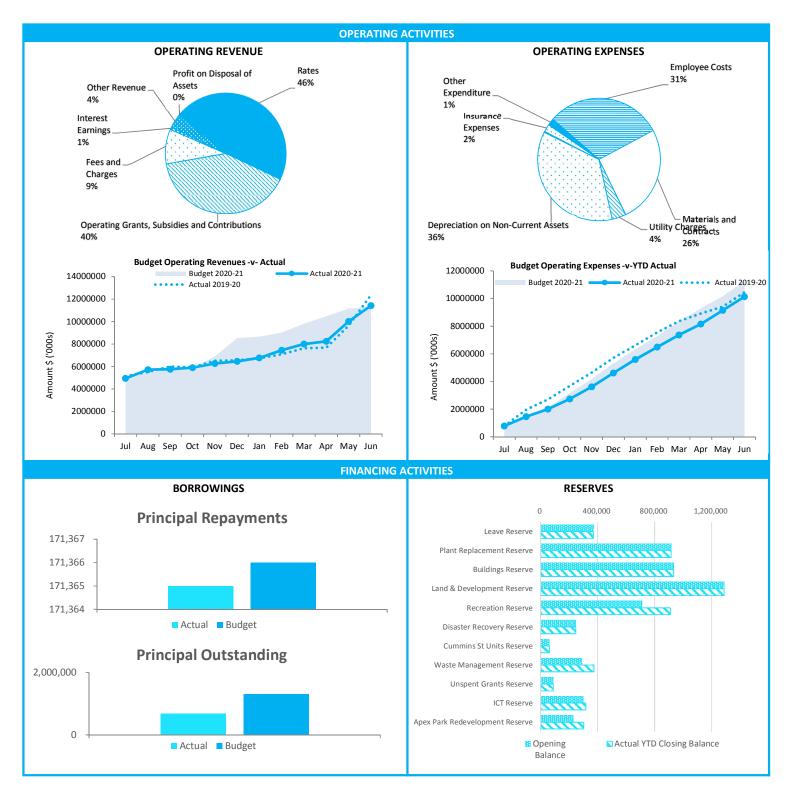

rowings                                  | 18 |  |  |  |  |
| Note 10                                           | Cash Reserves                               | 20 |  |  |  |  |
| Note 11                                           | Other Current Liabilities                   | 21 |  |  |  |  |
| Note 12                                           | Operating grants and contributions          | 22 |  |  |  |  |
| Note 13                                           | Non operating grants and contributions      | 23 |  |  |  |  |
| Note 14                                           | Trust Fund                                  | 24 |  |  |  |  |
| Note 15                                           | Explanation of Material Variances           | 25 |  |  |  |  |

## **SUMMARY INFORMATION - GRAPHS**



This information is to be read in conjunction with the accompanying Financial Statements and Notes.

| Funding surplus / (d                                                                                                                                                                                                                                                                                                                                                                                                                                                                                                       | eficit) Compo