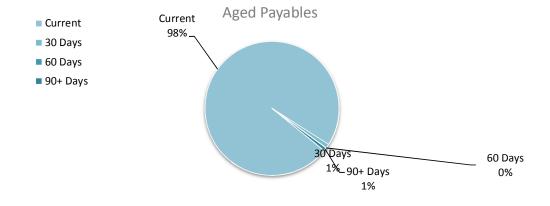

|    |         |         |         |          | 119,933 |
| PAYG                               |        |    |         |         |         |          | 78,830  |
| Other Expenses                     |        |    |         |         |         |          | 21,568  |
| Total payables general outstanding |        |    |         |         |         |          | 547,854 |

Amounts shown above include GST (where applicable)

### **KEY INFORMATION**

Trade and other payables represent liabilities for goods and services provided to the Shire that are unpaid and arise when the Shire becomes obliged to make future payments in respect of the purchase of these goods and services. The amounts are unsecured, are recognised as a current liability and are normally paid within 30 days of recognition.





## **OPERATING ACTIVITIES** NOTE 6 **RATE REVENUE**

UV 4 Power Generation

4%

Gross rental

value

50%

| General rate revenue      |            |            |             | Budget    |         |      |           |           | YTD Actual |        |           |  |
|---------------------------|------------|------------|-------------|-----------|---------|------|-----------|-----------|------------|--------|-----------|--|
|                           | Rate in    | Number of  | Rateable    | Rate      | Interim | Back | Total     | Rate      | Interim    | Back   | Total     |  |
|                           | \$ (cents) | Properties | Value       | Revenue   | Rate    | Rate | Revenue   | Revenue   | Rates      | Rates  | Revenue   |  |
| RATE TYPE                 |            |