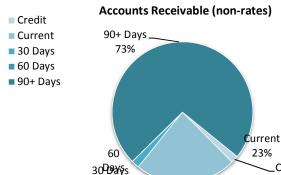

| )       |         |         |          |         |
|                                        |             |         |         |         |          |         |

Credit

-2%

### **KEY INFORMATION**

Trade and other receivables include amounts due from ratepayers for unpaid rates and service charges and other amounts due from third parties for goods sold and services performed in the business. Receivables expected to be collected within 12 months of the end of the reporting period are classified as current assets. All other receivables are classified as non-current assets. and other receivables is reviewed on an ongoing basis. Debts that are known to be uncollectible are written off when identified. An allowance for impairment of receivables is raised when they will not be collectible.





20%

## **OPERATING ACTIVITIES** NOTE 4 **OTHER CURRENT ASSETS**

| Other current assets                                       | Opening<br>Balance<br>1 July 2020 | Asset<br>Increase | Asset<br>Reduction | Closing<br>Balance<br>30 June 2021 |
|------------------------------------------------------------|-----------------------------------|-------------------|--------------------|------------------------------------|
|                                                            | \$                                | \$                | \$                 | \$                                 |
| Other financial assets at amortised cost                   |                                   |                   |                    |                                    |
| Financial assets at am