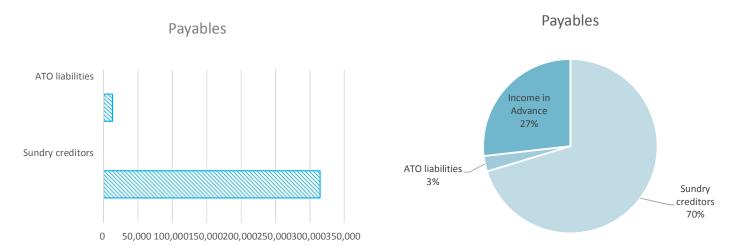

|    |         |         |         |          | 119,933 |
| PAYG                               |        |    |         |         |         |          | 78,830  |
| Other Expenses                     |        |    |         |         |         |          | 21,568  |
| Total payables general outstanding |        |    |         |         |         |          | 547,854 |

Amounts shown above include GST (where applicable)

### **KEY INFORMATION**

Trade and other payables represent liabilities for goods and services provided to the Shire that are unpaid and arise when the Shire becomes obliged to make future payments in respect of the purchase of these goods and services. The amounts are unsecured, are recognised as a current liability and are normally paid within 30 days of recognition.





## **OPERATING ACTIVITIES** NOTE 6 **RATE REVENUE**

UV 4 Power Generation

4%

Gross rental

value

50%

| General rate revenue      |            |            |             | Budget    |         |      |           |           | YTD Actual |        |           |  |
|---------------------------|------------|------------|-------------|-----------|---------|------|-----------|-----------|------------|--------|-----------|--|
|                           | Rate in    | Number of  | Rateable    | Rate      | Interim | Back | Total     | Rate      | Interim    | Back   | Total     |  |
|                           | \$ (cents) | Properties | Value       | Revenue   | Rate    | Rate | Revenue   | Revenue   | Rates      | Rates  | Revenue   |  |
| RATE TYPE                 |            |