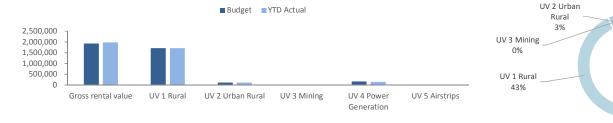

|            |             |           |         |      | 58,650    |           |            |        | 58,687    |  |
| Total general rates       |            |            |             |           |         |      | 4,397,997 |           |            |        | 4,435,892 |  |

#### **KEY INFORMATION**

Prepaid rates are, until the taxable event for the rates has occurred, refundable at the request of the ratepayer. Rates received in advance give rise to a financial liability. On 1 July 2020 the prepaid rates were recognised as a financial asset and a related amount was recognised as a financial liability and no income was recognised. When the taxable event occurs the financial liability is extinguished and income recognised for the prepaid rates that have not been refunded.



# **OPERATING ACTIVITIES DISPOSAL OF ASSETS**

|            |                                 |          |          | Budget |          |          |          | YTD Actual |          |
|------------|---------------------------------|----------|----------|--------|----------|----------|----------|------------|----------|
|            |                                 | Net Book |          |        |          | Net Book |          |            |          |
| Asset Ref. | Asset description               | Value    | Proceeds | Profit | (Loss)   | Value    | Proceeds | Profit     | (Loss)   |
|            |                                 | \$       | \$       | \$     | \$       | \$       | \$       | \$         | \$       |
|            | Plant and equipment             |          |