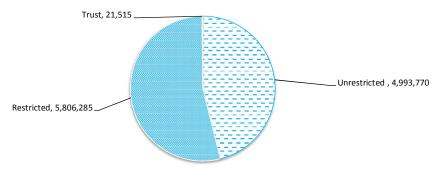

of three months or less that are readily convertible to known amounts of cash and which are subject to an insignificant risk of changes in value and bank overdrafts. Bank overdrafts are reported as short term borrowings in current liabilities in the statement of net current assets.

The local government classifies financial assets at amortised cost if both of the following criteria are met:

- $\hbox{- the asset is held within a business model whose objective is to collect the contractual cash flows, and}\\$
- the contractual terms give rise to cash flows that are solely payments of principal and interest.

Financial assets at amortised cost held with registered financial institutions are listed in this note other financial assets at amortised cost are provided in Note 4 - Other assets.



## NOTES TO THE STATEMENT OF FINANCIAL ACTIVITY

## FOR THE PERIOD ENDED 30 JUNE 2021

**OPERATING ACTIVITIES** NOTE 3 **RECEIVABLES** 

| Rates receivable               | 30 June 2020 | 30 Jun 2021 |
|--------------------------------|--------------|-------------|
|                                | \$           | \$          |
| Opening arrears previous years | 406,831      | 500,660     |
| Levied this year               | 4,277,851    | 4,435,892   |
| Less - collections to date     | (4,184,022)  | (4,346,173) |
| Equals current outstanding     | 500,660      | 590,379     |
|                                |              |             |
|                                |              |             |
| Net rates collectable          | 500,660      | 590,379     |
| % Collected