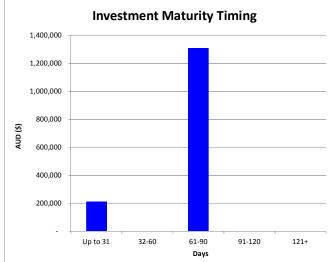

|                            | Deposit<br>Date | Institution         | Term<br>(Days) |            | Invested<br>Interest<br>rates | Expected<br>Interest | Amount Invested (Days) |       |           |           |      |              |
|----------------------------|-----------------|---------------------|----------------|------------|-------------------------------|----------------------|------------------------|-------|-----------|-----------|------|--------------|
| Deposit Ref                |                 |                     |                |            |                               |                      | Up to 31               | 32-60 | 61-90     | 91-120    | 121+ | Total        |
| General Municipal          |                 |                     |                |            |                               |                      |                        |       |           |           | ·    |              |
| Comm TD 215                | 30/06/2020      | Commonwealth        | 62             | 31/08/2020 | 0.55%                         | 1,223                |                        |       | 1,308,802 |           |      | 1,308,802    |
|                            |                 |                     |                |            |                               | -                    |                        |       |           |           |      | -            |
|                            |                 |                     |                |            |                               | -                    |                        |       |           |           |      | -            |
|                            |                 |                     |                |            | Subtotal                      | 1,223                |                        |       | 1,308,802 | _         |      | 1,308,802    |
| Cash Backed F<br>CEACA     | Reserves        |                     |                |            |                               | -,                   |                        |       |           |           |      | -            |
| CEACA                      | 30/06/2020      | WATC CEACA Stage II | 31             | 31/07/2020 | 0.20%                         | 36                   | 211,196                |       |           |           |      | -<br>211,196 |
|                            |                 |                     |                |            | Subtotal                      | 36                   | 211,196                | -     | -         | -         | -    | 211,196      |
|                            |                 |                     |                |            | Subtotal                      |                      |                        |       |           |           |      |              |
|                            |                 |                     |                |            |                               |                      |                        |       |           |           |      |              |
| Total Funds Invested 1,259 |                 |                     |                |            | 211,196                       | -                    | 1,308,802              | -     | -         | 1,519,997 |      |              |