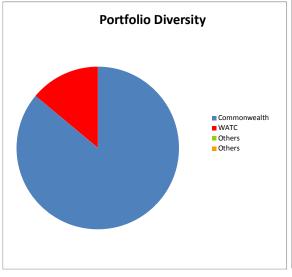

| Deposit Ref                          | Deposit Date                        | Term (Days)  | Invested<br>Interest<br>rates | Maturity Date                        | Amount<br>Invested       | Percentage<br>of Portfolio |
|--------------------------------------|-------------------------------------|--------------|-------------------------------|--------------------------------------|--------------------------|----------------------------|
| Commonwealt<br>Comm TD 215<br>0<br>0 | 30/06/2020<br>0/01/1900<br>0/1/1900 | 62<br>0<br>0 | 0.55%<br>0.00%<br>0.00%       | 31/08/2020<br>0/01/1900<br>0/01/1900 | 1,308,802<br>-<br>-      |                            |
| <b>WATC</b><br>CEACA                 | 30/06/2020                          | 31           | Subtotal 0.20%                | 31/07/2020                           | <b>1,308,802</b> 211,196 | 86.11%                     |
| Others                               |                                     |              | Subtotal                      |                                      | 211,196                  | 13.89%                     |
| Others                               |                                     |              | Subtotal                      |                                      | -                        | 0.00%                      |
|                                      |                                     |              | Subtotal                      |                                      |                          | 0.00%                      |
|                                      | 1,519,997                           | 100.00%      |                               |                                      |                          |                            |