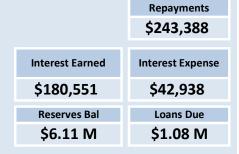

### **STATUTORY REPORTING PROGRAMS**

|                                             | Ref<br>Note | Amended<br>Annual<br>Budget | Amended YTD<br>Budget<br>(a) | YTD<br>Actual<br>(b) | Var. \$<br>(b)-(a) | Var. %<br>(b)-<br>(a)/(a) | Var.     |
|---------------------------------------------|-------------|-----------------------------|------------------------------|----------------------|--------------------|---------------------------|----------|
|                                             | HOLE        | \$                          | \$                           | \$                   | \$                 | %                         |          |
| Opening Funding Surplus(Deficit)            | 1(b)        | 3,134,503                   | 3,134,503                    | 3,133,247            | (1,256)            | (0%)                      |          |
| Revenue from operating activities           |             |                             |                              |                      |                    |                           |          |
| Governance                                  |             | 29,910                      | 29,909                       | 49,385               | 19,476             | 65%                       | <b>A</b> |
| General Purpose Funding - Rates             | 5           | 4,252,988                   | 4,332,120                    | 4,341,934            | 9,814              | 0%                        |          |
| General Purpose Funding - Other             |             | 1,459,671                   | 1,380,539                    | 2,650,835            | 1,270,296          | 92%                       | <b>A</b> |
| Law, Order and Public Safety                |             | 150,317                     | 150,317                      | 151,512              | 1,195              | 1%                        |          |
| Health                                      |             | 32,916                      | 32,916                       | 17,680               | (15,236)           | (46%)                     | •        |
| Education and Welfare                       |             | 49,602                      | 49,602                       | 17,284               | (32,318)           | (65%)                     | •        |
| Housing                                     |             | 118,850                     | 118,850                      | 123,452              | 4,602              | 4%                        |          |
| Community Amenities                         |             | 653,607                     | 653,607                      | 665,477              | 11,870             | 2%                        |          |
| Recreation and Culture                      |             | 390,205                     | 390,205                      | 307,945              | (82,260)           | (21%)                     | •        |
| Transport                                   |             | 325,739                     | 325,739                      | 286,451              | (39,288)           | (12%)                     | •        |
| Economic Services                           |             | 232,837                     | 232,837                      | 157,708              | (75,129)           | (32%)                     | •        |
| Other Property and Services                 |             | 84,400                      | 84,400                       | 75,067               | (9,333)            | (11%)                     |          |
|                                             |             | 7,781,042                   | 7,781,041                    | 8,844,730            | 1,063,689          | 14%                       | <b>A</b> |
| Expenditure from operating activities       |             |                             |                              |                      |                    |                           |          |
| Governance                                  |             | (712,588)                   | (712,588)                    | (549,877)            | 162,711            | 23%                       | <b>A</b> |
| General Purpose Funding                     |             | (62,486)                    | (62,486)                     | (88,828)             | (26,342)           | (42%)                     | •        |
| Law, Order and Public Safety                |             | (596,235)                   | (596,235)                    | (532,177)            | 64,058             | 11%                       | <b>A</b> |
| Health                                      |             | (304,236)                   | (304,236)                    | (217,200)            | 87,036             | 29%                       | <b>A</b> |
| Education and Welfare                       |             | (181,063)                   | (181,063)                    | (135,250)            | 45,813             | 25%                       | <b>A</b> |
| Housing                                     |             | (315,087)                   | (315,087)                    | (252,562)            | 62,525             | 20%                       | <b>A</b> |
| Community Amenities                         |             | (1,202,850)                 | (1,202,850)                  | (1,073,587)          | 129,263            | 11%                       | <b>A</b> |
| Recreation and Culture                      |             | (2,910,189)                 | (2,910,189)                  | (2,779,127)          | 131,063            | 5%                        |          |
| Transport                                   |             | (3,539,871)                 | (3,539,871)                  | (4,011,423)          | (471,552)          | (13%)                     | •        |
| Economic Services                           |             | (1,070,592)                 | (1,070,592)                  | (813,392)            | 257,200            | 24%                       | <b>A</b> |
| Other Property and Services                 |             | (276,400)                   | (276,400)                    | (68,337)             | 208,063            | 75%                       | . 📥      |
| Operating activities excluded from budget   |             | (11,171,597)                | (11,171,597)                 | (10,521,761)         | 649,836            | 6%                        |          |
| Add Back Depreciation                       |             | 3,430,543                   | 3,430,543                    | 3,858,701            | 428,158            | 12%                       | <b>A</b> |
| Adjust (Profit)/Loss on Asset Disposal      | 6           | (30,400)                    | (30,400)                     | 23,090               | 53,490             | (176%)                    |          |
| Amount attributable to operating activities |             | 9,588                       | 9,587                        | 2,369,586            |                    |                           | •        |
| Investing Activities                        |             |                             |                              |                      |                    |                           |          |
| Non-operating Grants, Subsidies and         |             | 854,480                     | 854.480                      | 865,680              | 11,200             | 1%                        |          |
| Contributions                               | 10          | •                           | ,                            | ·                    | 11,200             | 270                       |          |
| Proceeds from Disposal of Assets            | 6           | 609,000                     | 12,727                       | 76,699               | 63,972             | 503%                      | <b>A</b> |
| Capital Acquisitions                        | 7           | (6,980,710)                 | (6,980,710)                  | (5,135,733)          | 1,844,977          | 26%                       | <b>A</b> |
| Amount attributable to investing activities |             | (5,517,230)                 | (6,113,503)                  | (4,193,355)          |                    |                           |          |
| Financing Activities                        |             | 20.242                      | -                            |                      |                    |                           |          |
| Self-Supporting Loan Principal              | 0           | 30,310                      | 0                            | 30,303               | 30,303             |                           | <u> </u> |
| Transfer from Reserves                      | 9           | 3,853,288                   | 0                            | 3,089,234            | 3,089,234          |                           | _        |
| Bonds (Previously held in Trust)            |             | (2.42.400)                  | 0                            | 300                  | 300                |                           | _        |
| Repayment of Debentures                     | 8           | (243,400)                   | 0                            | (243,388)            | (243,388)          |                           | _        |
| Transfer to Reserves                        | 9           | (820,127)                   | 0                            | (793,463)            | (793,463)          |                           | . 🔻      |
| Amount attributable to financing activities |             | 2,820,071                   | 0                            | 2,082,986            |                    |                           |          |
| Closing Funding Surplus(Deficit)            | 1(b)        | 446,933                     | (2,969,413)                  | 3,392,465            |                    |                           |          |

### BY NATURE OR TYPE

|                                                   | Ref<br>Note | Amended<br>Annual<br>Budget | Amended<br>YTD<br>Budget<br>(a) | YTD<br>Actual<br>(b) | Var. \$<br>(b)-(a)   | Var. %<br>(b)-(a)/(a) | Var.     |
|---------------------------------------------------|-------------|-----------------------------|---------------------------------|----------------------|----------------------|-----------------------|----------|
| Opening Funding Surplus (Deficit)                 | 1(b)        | <b>\$</b><br>3,134,503      | <b>\$</b><br>3,134,503          | \$<br>3,133,247      | <b>\$</b><br>(1,256) | <b>%</b><br>(0%)      |          |
| Revenue from operating activities                 |             |                             |                                 |                      |                      |                       |          |
| Rates                                             | 5           | 4,332,120                   | 4,332,120                       | 4,341,933            | 9,813                | 0%                    |          |
| Operating Grants, Subsidies and                   | _           | .,,                         | .,,                             | 1,0 12,000           | 0                    |                       |          |
| Contributions                                     | 10          | 1,826,283                   | 1,826,283                       | 3,014,105            | 1,187,822            | 65%                   | _        |
| Fees and Charges                                  |             | 1,008,852                   | 1,008,852                       | 1,021,312            | 12,460               | 1%                    |          |
| Interest Earnings                                 |             | 212,668                     | 212,668                         | 180,551              | (32,117)             | (15%)                 | •        |
| Other Revenue                                     |             | 349,562                     | 349,562                         | 286,602              | (62,960)             | (18%)                 | •        |
| Profit on Disposal of Assets                      | 6           | 51,555                      | 51,555                          | 227                  | (51,328)             | (100%)                |          |
|                                                   |             | 7,781,040                   | 7,781,041                       | 8,844,730            | 1,063,689            | 14%                   | <b>A</b> |
| Expenditure from operating activities             |             |                             |                                 | • •                  | , ,                  |                       |          |
| Employee Costs                                    |             | (3,768,137)                 | (3,768,137)                     | (3,640,028)          | 128,109              | 3%                    |          |
| Materials and Contracts                           |             | (3,795,366)                 | (3,795,366)                     | (2,638,186)          |                      | 30%                   | <b>A</b> |
| Utility Charges                                   |             | (409,033)                   | (409,033)                       | (397,671)            | 11,362               | 3%                    |          |
| Depreciation on Non-Current Assets                |             | (3,430,543)                 | (3,430,543)                     | (3,858,701)          | (428,158)            | (12%)                 | •        |
| Interest Expenses                                 |             | (42,943)                    | (42,943)                        | (42,938)             | 5                    | 0%                    |          |
| Insurance Expenses                                |             | (182,757)                   | (182,757)                       | (120,066)            | 62,691               | 34%                   | <b>A</b> |
| Other Expenditure                                 |             | (198,761)                   | (198,761)                       | (218,952)            | (20,191)             | (10%)                 | •        |
| Labour Overheads                                  |             | 286,534                     | 286,534                         | 217,936              |                      |                       |          |
| Plant Operations                                  |             | 390,565                     | 390,565                         | 200,162              |                      |                       |          |
| Loss on Disposal of Assets                        |             | (21,155)                    | (21,155)                        | (23,317)             |                      |                       |          |
|                                                   |             | (11,171,597)                | (11,171,597)                    | (10,521,761)         | 649,836              | 6%                    |          |
| Operating activities excluded from budget         |             |                             |                                 |                      |                      |                       |          |
| Add back Depreciation                             |             | 3,430,543                   | 3,430,543                       | 3,858,701            | 428,158              | (12%)                 |          |
| Adjust (Profit)/Loss on Asset Disposal            | 6           | (30,400)                    | (30,400)                        | 23,090               | 53,490               | (176%)                |          |
| Amount attributable to operating activities       | -           | 9,586                       | 9,587                           | 2,369,586            | 55,155               | (=: =;=)              |          |
| Investing activities                              |             |                             |                                 |                      |                      |                       |          |
| Non-operating grants, subsidies and contributions | 10          | 854,480                     | 854,480                         | 865,680              | 11,200               | 1%                    |          |
| Proceeds from Disposal of Assets                  | 6           | 609,000                     | 12,727                          | 76,699               | 63,972               | 503%                  | _        |
| Capital acquisitions                              | 7           | (6,980,710)                 | (6,980,710)                     | (5,135,733)          | 1,844,977            | 26%                   |          |
| Amount attributable to investing activities       | •           | (5,517,230)                 | (6,113,503)                     | (4,193,355)          | 2,0 . 1,5            | 20/0                  | _        |
| Financing Activities                              |             |                             |                                 |                      |                      |                       |          |
| Self-Supporting Loan Principal                    |             | 30,310                      | 0                               | 30,303               | 30,303               |                       | •        |
| Transfer from Reserves                            | 9           | 3,853,288                   | 0                               | 3,089,234            | 3,089,234            |                       | _        |
| Bonds (Previously held in Trust)                  | -           | 0                           | 0                               | 300                  | 300                  |                       |          |
| Repayment of Debentures                           | 8           | (243,400)                   | 0                               | (243,388)            | (243,388)            |                       | _        |
| Transfer to Reserves                              | 9           | (820,127)                   | 0                               | (793,463)            | (793,463)            |                       | •        |
| Amount attributable to financing activities       | ,           | 2,820,071                   | 0                               | 2,082,986            | (155,405)            |                       | •        |
|                                                   |             | 2,020,071                   | J                               | 2,002,500            |                      |                       |          |