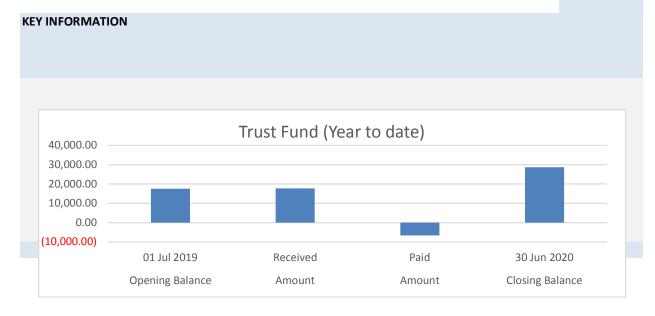

### **OPERATING ACTIVITIES** NOTE 3 **CASH AND INVESTMENTS**

|                                     |              |              |           | Total        |             | Interest | Maturity |
|-------------------------------------|--------------|--------------|-----------|--------------|-------------|----------|----------|
| Cash and Investments                | Unrestricted | Restricted   | Trust     | YTD Actual   | Institution | Rate     | Date     |
|                                     | \$           | \$           | \$        | \$           |             |          |          |
| Cash on Hand                        |              |              |           |              |             |          |          |
| Petty Cash and Floats               | 2,890        |              |           | 2,890        |             |          |          |
| At Call Deposits                    |              |              |           |              |             |          |          |
| Municipal Fund                      | 1,599,599    |              |           | 1,599,599    |             |          |          |
| Municipal Fund @ call               | 92,103       |              |           | 92,103       |             |          |          |
| Reserve Fund                        |              | 6,107,063    |           | 6,107,063    |             |          |          |
| Trust Fund                          |              |              | 28,632    | 28,632       |             |          |          |
| Term Deposits                       |              |              |           |              |             |          |          |
| Municipal Investment - Term Deposit | 1,308,802    |              |           | 1,308,802    |             |          |          |
|                                     |              |              |           |              |             |          |          |
|                                     |              |              |           |              |             |          |          |
|                                     |              |              |           |              |             |          |          |
| Total                               | 3.003.393.65 | 6.107.062.64 | 28.632.38 | 9.139.088.67 |             |          |          |