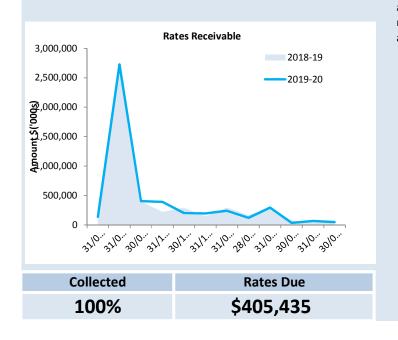

# **OPERATING ACTIVITIES** NOTE 4 **RECEIVABLES**

| Rates Receivable               | 30 June 2019 | 30 Jun 20 |
|--------------------------------|--------------|-----------|
|                                | \$           | \$        |
| Opening Arrears Previous Years | 396,442      | 411,686   |
| Levied this year               | 4,195,259    | 4,341,934 |
| Less Collections to date       | (4,180,015)  | 4,348,186 |
| Equals Current Outstanding     | 411,686      | \$405,435 |
|                                |              |           |
|                                |              |           |
| Net Rates Collectable          | 411,686      | 405,435   |
| % Collected                    | 99.64%       | 100.14%   |
|                                | (0)          |           |
|                                |              |           |