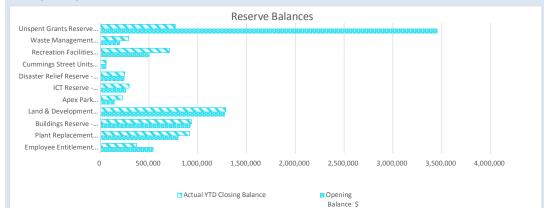

# **INVESTING ACTIVITIES** NOTE 7 **CAPITAL ACQUISITIONS**

|                                                                                                                                 | Amen                 | ded             |            | QUISITIONS      |
|---------------------------------------------------------------------------------------------------------------------------------|----------------------|-----------------|------------|-----------------|
| Control Approximations                                                                                                          |                      |                 | YTD Actual | YTD Budget      |
| Capital Acquisitions                                                                                                            | <b>Annual Budget</b> | YTD Budget      | Total      | Variance        |
|                                                                                                                                 | \$                   | \$              | \$         | \$              |
| Buildings & Buildings                                                                                                           | 3,483,349            | 3,483,349       | 2,762,517  | (720,831)       |
| Plant & Equipment                                                                                                               | 471,500              | 471,500         | 406,312    | (65,188)        |
| Furniture & Equipment                                                                                                           | 115,000              | 115,000         | 51,796     | (63,204)        |
| Infrastructure - Roads                                                                                                          | 2,560,350            | 2,560,350       | 1,756,987  | (803,363)       |
| Infrastructure - Parks & Ovals                                                                                                  | 150,000              | 150,000         | 0          | (150,000)       |
| Infrastructure - Footpaths                                                                                                      | 200,512              | 200,512         | 158,121    | (42,391)        |
| Infrastructure - Drainage                                                                                                       | 0                    | 0               | 0          | 0               |
| Capital Expenditure Totals                                                                                                      | 6,980,710            | 6,980,710       | 5,135,733  | (1,844,977)     |
| Capital Acquisitions Funded By:                                                                                                 |                      |                 |            |                 |
|                                                                                                                                 | \$                   | \$              | \$         | \$              |
| Capital grants and contributions                                                                                                |                      |                 |            | 0               |
| Borrowings                                                                                                                      | 0                    | 0               | 0          | 0               |
| Other (Disposals & C/Fwd)                                                                                                       | 609,000              | 12,727          | 76,699     | 63,972          |
| Cash Backed Reserves                                                                                                            |                      |                 |            |                 |
| Infrastructure Reserve                                                                                                          | 187,825              | 0               | 0          | 0               |
| Unspent Grants Reserve                                                                                                          | 3,570,682            |                 | 3,089,234  |                 |
| Pensioner Unit Maintenance Reserve                                                                                              | 161,000              | 0               | 0          | 0               |
| Plant Replacement Reserve                                                                                                       | 0                    | 0               | 0          | 0               |
| Contribution - operations                                                                                                       | 2,452,203            | 6,967,983       | 1,969,800  | (4,998,183)     |
| Capital Funding Total                                                                                                           | 6,980,710            | 6,980,710       | 5,135,733  | (4,934,212)     |
| SIGNIFICANT ACCOUNTING POLICIES                                                                                                 |                      | KEY INFORMATION | ON         |                 |
| All assets are initially recognised at cost. Cost is determined of the assets given as consideration plus costs incidental to t |                      |                 |            | ■ Annual Budget |
| For assets acquired at no cost or for nominal consideration,                                                                    |                      | 8,000 ¬         |            |                 |
| determined as fair value at the date of acquisition. The cost                                                                   |                      |                 |            | YTD Actual      |
| ·                                                                                                                               |                      | 7,000 -         |            |                 |
| assets constructed by the local government includes the cos                                                                     |                      | 6,000 -         |            |                 |
| used in the construction, direct labour on the project and an                                                                   |                      | s,000 -         |            |                 |
| proportion of variable and fixed overhead. Certain asset clas                                                                   | •                    | بّ              |            |                 |
| revalued on a regular basis such that the carrying values are                                                                   |                      | 4,000 -         |            |                 |
| different from fair value. Assets carried at fair value are to be                                                               |                      | 3,000 -         |            |                 |
| sufficient regularity to ensure the carrying amount does not                                                                    | differ materially    | 2,000 -         |            |                 |
| from that determined using fair value at reporting date.                                                                        |                      |                 |            |                 |
|                                                                                                                                 |                      | 1,000 -         |            |                 |
|                                                                                                                                 |                      | 0               |            |                 |
|                                                                                                                                 |                      |                 |            |                 |