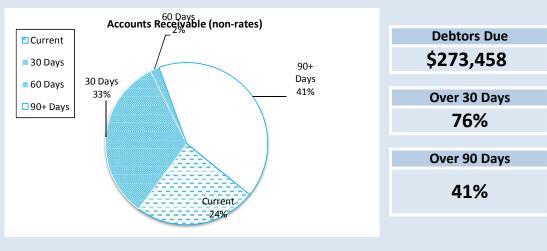

| Receivables - General                              | Current     | 30 Days | 60 Days | 90+ Days | Total   |
|----------------------------------------------------|-------------|---------|---------|----------|---------|
|                                                    | \$          | \$      | \$      | \$       | \$      |
| Receivables - General                              | 18,106      | 24,268  | 1,355   | 30,883   | 74,612  |
| Percentage                                         | 24%         | 33%     | 2%      | 41%      |         |
| Balance per Trial Balance                          | !           |         |         |          |         |
| Sundry debtors                                     |             |         |         |          | 74,612  |
| GST receivable                                     |             |         |         |          | 30,437  |
| Loans receivable - clubs/i                         | nstitutions |         |         |          | 168,409 |
| Total Receivables General Outstanding              |             |         |         |          |         |
| Amounts shown above include GST (where applicable) |             |         |         |          |         |
|                                                    | -           |         |         |          | 0       |