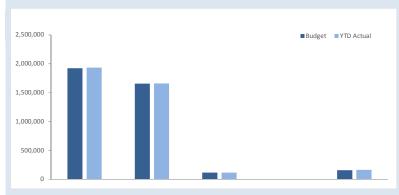

# **INVESTING ACTIVITIES** NOTE 7 **CAPITAL ACQUISITIONS**

|                                                                                                                                 | Amen                 | ded             |            | QUISITIONS      |
|---------------------------------------------------------------------------------------------------------------------------------|----------------------|-----------------|------------|-----------------|
| Control Approximations                                                                                                          |                      |                 | YTD Actual | YTD Budget      |
| Capital Acquisitions                                                                                                            | <b>Annual Budget</b> | YTD Budget      | Total      | Variance        |
|                                                                                                                                 | \$                   | \$              | \$         | \$              |
| Buildings & Buildings                                                                                                           | 3,483,349            | 3,483,349       | 2,762,517  | (720,831)       |
| Plant & Equipment                                                                                                               | 471,500              | 471,500         | 406,312    | (65,188)        |
| Furniture & Equipment                                                                                                           | 115,000              | 115,000         | 51,796     | (63,204)        |
| Infrastructure - Roads                                                                                                          | 2,560,350            | 2,560,350       | 1,756,987  | (803,363)       |
| Infrastructure - Parks & Ovals                                                                                                  | 150,000              | 150,000         | 0          | (150,000)       |
| Infrastructure - Footpaths                                                                                                      | 200,512              | 200,512         | 158,121    | (42,391)        |
| Infrastructure - Drainage                                                                                                       | 0                    | 0               | 0          | 0               |
| Capital Expenditure Totals                                                                                                      | 6,980,710            | 6,980,710       | 5,135,733  | (1,844,977)     |
| Capital Acquisitions Funded By:                                                                                                 |                      |                 |            |                 |
|                                                                                                                                 | \$                   | \$              | \$         | \$              |
| Capital grants and contributions                                                                                                |                      |                 |            | 0               |
| Borrowings                                                                                                                      | 0                    | 0               | 0          | 0               |
| Other (Disposals & C/Fwd)                                                                                                       | 609,000              | 12,727          | 76,699     | 63,972          |
| Cash Backed Reserves                                                                                                            |                      |                 |            |                 |
| Infrastructure Reserve                                                                                                          | 187,825              | 0               | 0          | 0               |
| Unspent Grants Reserve                                                                                                          | 3,570,682            |                 | 3,089,234  |                 |
| Pensioner Unit Maintenance Reserve                                                                                              | 161,000              | 0               | 0          | 0               |
| Plant Replacement Reserve                                                                                                       | 0                    | 0               | 0          | 0               |
| Contribution - operations                                                                                                       | 2,452,203            | 6,967,983       | 1,969,800  | (4,998,183)     |
| Capital Funding Total                                                                                                           | 6,980,710            | 6,980,710       | 5,135,733  | (4,934,212)     |
| SIGNIFICANT ACCOUNTING POLICIES                                                                                                 |                      | KEY INFORMATION | ON         |                 |
| All assets are initially recognised at cost. Cost is determined of the assets given as consideration plus costs incidental to t |                      |                 |            | ■ Annual Budget |
| For assets acquired at no cost or for nominal consideration,                                                                    |                      | 8,000 ¬         |            |                 |
| determined as fair value at the date of acquisition. The cost                                                                   |                      |                 |            | YTD Actual      |
| ·                                                                                                                               |                      | 7,000 -         |            |                 |
| assets constructed by the local government includes the cos                                                                     |                      | 6,000 -         |            |                 |
| used in the construction, direct labour on the project and an                                                                   |                      | s,000 -         |            |                 |
| proportion of variable and fixed overhead. Certain asset clas                                                                   | •                    | بّ              |            |                 |
| revalued on a regular basis such that the carrying values are                                                                   |                      | 4,000 -         |            |                 |
| different from fair value. Assets carried at fair value are to be                                                               |                      | 3,000 -         |            |                 |
| sufficient regularity to ensure the carrying amount does not                                                                    | differ materially    | 2,000 -         |            |                 |
| from that determined using fair value at reporting date.                                                                        |                      |                 |            |                 |
|                                                                                                                                 |                      | 1,000 -         |            |                 |
|                                                                                                                                 |                      | 0               |            |                 |
|                                                                                                                                 |                      |                 |            |                 |

**Annual Budget** 

\$6.98 M

**Annual Budget** 

\$. M

**YTD Actual** 

\$5.14 M

**YTD Actual** 

\$. M

% Spent

74%

% Received