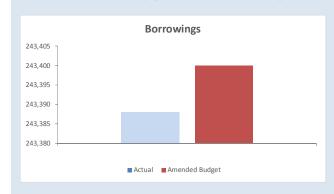

### **STATUTORY REPORTING PROGRAMS**

|                                             | Ref<br>Note | Amended<br>Annual<br>Budget | Amended YTD<br>Budget<br>(a) | YTD<br>Actual<br>(b) | Var. \$<br>(b)-(a) | Var. %<br>(b)-<br>(a)/(a) | Var.     |
|---------------------------------------------|-------------|-----------------------------|------------------------------|----------------------|--------------------|---------------------------|----------|
|                                             | HOLE        | \$                          | \$                           | \$                   | \$                 | %                         |          |
| Opening Funding Surplus(Deficit)            | 1(b)        | 3,134,503                   | 3,134,503                    | 3,133,247            | (1,256)            | (0%)                      |          |
| Revenue from operating activities           |             |                             |                              |                      |                    |                           |          |
| Governance                                  |             | 29,910                      | 29,909                       | 49,385               | 19,476             | 65%                       | <b>A</b> |
| General Purpose Funding - Rates             | 5           | 4,252,988                   | 4,332,120                    | 4,341,934            | 9,814              | 0%                        |          |
| General Purpose Funding - Other             |             | 1,459,671                   | 1,380,539                    | 2,650,835            | 1,270,296          | 92%                       | <b>A</b> |
| Law, Order and Public Safety                |             | 150,317                     | 150,317                      | 151,512              | 1,195              | 1%                        |          |
| Health                                      |             | 32,916                      | 32,916                       | 17,680               | (15,236)           | (46%)                     | •        |
| Education and Welfare                       |             | 49,602                      | 49,602                       | 17,284               | (32,318)           | (65%)                     | •        |
| Housing                                     |             | 118,850                     | 118,850                      | 123,452              | 4,602              | 4%                        |          |
| Community Amenities                         |             | 653,607                     | 653,607                      | 665,477              | 11,870             | 2%                        |          |
| Recreation and Culture                      |             | 390,205                     | 390,205                      | 307,945              | (82,260)           | (21%)                     | •        |
| Transport                                   |             | 325,739                     | 325,739                      | 286,451              | (39,288)           | (12%)                     | •        |
| Economic Services                           |             | 232,837                     | 232,837                      | 157,708              | (75,129)           | (32%)                     | •        |
| Other Property and Services                 |             | 84,400                      | 84,400                       | 75,067               | (9,333)            | (11%)                     |          |
|                                             |             | 7,781,042                   | 7,781,041                    | 8,844,730            | 1,063,689          | 14%                       | <b>A</b> |
| Expenditure from operating activities       |             |                             |                              |                      |                    |                           |          |
| Governance                                  |             | (712,588)                   | (712,588)                    | (549,877)            | 162,711            | 23%                       | <b>A</b> |
| General Purpose Funding                     |             | (62,486)                    | (62,486)                     | (88,828)             | (26,342)           | (42%)                     | •        |
| Law, Order and Public Safety                |             | (596,235)                   | (596,235)                    | (532,177)            | 64,058             | 11%                       | <b>A</b> |
| Health                                      |             | (304,236)                   | (304,236)                    | (217,200)            | 87,036             | 29%                       | <b>A</b> |
| Education and Welfare                       |             | (181,063)                   | (181,063)                    | (135,250)            | 45,813             | 25%                       | <b>A</b> |
| Housing                                     |             | (315,087)                   | (315,087)                    | (252,562)            | 62,525             | 20%                       | <b>A</b> |
| Community Amenities                         |             | (1,202,850)                 | (1,202,850)                  | (1,073,587)          | 129,263            | 11%                       | <b>A</b> |
| Recreation and Culture                      |             | (2,910,189)                 | (2,910,189)                  | (2,779,127)          | 131,063            | 5%                        |          |
| Transport                                   |             | (3,539,871)                 | (3,539,871)                  | (4,011,423)          | (471,552)          | (13%)                     | •        |
| Economic Services                           |             | (1,070,592)                 | (1,070,592)                  | (813,392)            | 257,200            | 24%                       | <b>A</b> |
| Other Property and Services                 |             | (276,400)                   | (276,400)                    | (68,337)             | 208,063            | 75%                       | . 📥      |
| Operating activities excluded from budget   |             | (11,171,597)                | (11,171,597)                 | (10,521,761)         | 649,836            | 6%                        |          |
| Add Back Depreciation                       |             | 3,430,543                   | 3,430,543                    | 3,858,701            | 428,158            | 12%                       | <b>A</b> |
| Adjust (Profit)/Loss on Asset Disposal      | 6           | (30,400)                    | (30,400)                     | 23,090               | 53,490             | (176%)                    |          |
| Amount attributable to operating activities |             | 9,588                       | 9,587                        | 2,369,586            |                    |                           | •        |
| Investing Activities                        |             |                             |                              |                      |                    |                           |          |
| Non-operating Grants, Subsidies and         |             | 854,480                     | 854.480                      | 865,680              | 11,200             | 1%                        |          |
| Contributions                               | 10          | •                           | ,                            | ·                    | 11,200             | 270                       |          |
| Proceeds from Disposal of Assets            | 6           | 609,000                     | 12,727                       | 76,699               | 63,972             | 503%                      | <b>A</b> |
| Capital Acquisitions                        | 7           | (6,980,710)                 | (6,980,710)                  | (5,135,733)          | 1,844,977          | 26%                       | <b>A</b> |
| Amount attributable to investing activities |             | (5,517,230)                 | (6,113,503)                  | (4,193,355)          |                    |                           |          |
| Financing Activities                        |             | 20.242                      | -                            |                      |                    |                           |          |
| Self-Supporting Loan Principal              | 0           | 30,310                      | 0                            | 30,303               | 30,303             |                           | <u> </u> |
| Transfer from Reserves                      | 9           | 3,853,288                   | 0                            | 3,089,234            | 3,089,234          |                           | _        |
| Bonds (Previously held in Trust)            |             | (2.42.400)                  | 0                            | 300                  | 300                |                           | _        |
| Repayment of Debentures                     | 8           | (243,400)                   | 0                            | (243,388)            | (243,388)          |                           | _        |
| Transfer to Reserves                        | 9           | (820,127)                   | 0                            | (793,463)            | (793,463)          |                           | . 🔻      |
| Amount attributable to financing activities |             | 2,820,071                   | 0                            | 2,082,986            |                    |                           |          |
| Closing Funding Surplus(Deficit)            | 1(b)        | 446,933                     | (2,969,413)                  | 3,392,465            |                    |                           |          |

### BY NATURE OR TYPE

|                                                   | Ref<br>Note | Amended<br>Annual<br>Budget | Amended<br>YTD<br>Budget<br>(a) | YTD<br>Actual<br>(b) | Var. \$<br>(b)-(a)   | Var. %<br>(b)-(a)/(a) | Var.     |
|---------------------------------------------------|-------------|-----------------------------|---------------------------------|----------------------|----------------------|-----------------------|----------|
| Opening Funding Surplus (Deficit)                 | 1(b)        | <b>\$</b><br>3,134,503      | <b>\$</b><br>3,134,503          | \$<br>3,133,247      | <b>\$</b><br>(1,256) | <b>%</b><br>(0%)      |          |
| Revenue from operating activities                 |             |                             |                                 |                      |                      |                       |          |
| Rates                                             | 5           | 4,332,120                   | 4,332,120                       | 4,341,933            | 9,813                | 0%                    |          |
| Operating Grants, Subsidies and                   | _           | .,,                         | .,,                             | 1,0 12,000           | 0                    |                       |          |
| Contributions                                     | 10          | 1,826,283                   | 1,826,283                       | 3,014,105            | 1,187,822            | 65%                   | _        |
| Fees and Charges                                  |             | 1,008,852                   | 1,008,852                       | 1,021,312            | 12,460               | 1%                    |          |
| Interest Earnings                                 |             | 212,668                     | 212,668                         | 180,551              | (32,117)             | (15%)                 | •        |
| Other Revenue                                     |             | 349,562                     | 349,562                         | 286,602              | (62,960)             | (18%)                 | •        |
| Profit on Disposal of Assets                      | 6           | 51,555                      | 51,555                          | 227                  | (51,328)             | (100%)                |          |
|                                                   |             | 7,781,040                   | 7,781,041                       | 8,844,730            | 1,063,689            | 14%                   | <b>A</b> |
| Expenditure from operating activities             |             |                             |                                 | • •                  | , ,                  |                       |          |
| Employee Costs                                    |             | (3,768,137)                 | (3,768,137)                     | (3,640,028)          | 128,109              | 3%                    |          |
| Materials and Contracts                           |             | (3,795,366)                 | (3,795,366)                     | (2,638,186)          |                      | 30%                   | <b>A</b> |
| Utility Charges                                   |             | (409,033)                   | (409,033)                       | (397,671)            | 11,362               | 3%                    |          |
| Depreciation on Non-Current Assets                |             | (3,430,543)                 | (3,430,543)                     | (3,858,701)          | (428,158)            | (12%)                 | •        |
| Interest Expenses                                 |             | (42,943)                    | (42,943)                        | (42,938)             | 5                    | 0%                    |          |
| Insurance Expenses                                |             | (182,757)                   | (182,757)                       | (120,066)            | 62,691               | 34%                   | <b>A</b> |
| Other Expenditure                                 |             | (198,761)                   | (198,761)                       | (218,952)            | (20,191)             | (10%)                 | •        |
| Labour Overheads                                  |             | 286,534                     | 286,534                         | 217,936              |                      |                       |          |
| Plant Operations                                  |             | 390,565                     | 390,565                         | 200,162              |                      |                       |          |
| Loss on Disposal of Assets                        |             | (21,155)                    | (21,155)                        | (23,317)             |                      |                       |          |
|                                                   |             | (11,171,597)                | (11,171,597)                    | (10,521,761)         | 649,836              | 6%                    |          |
| Operating activities excluded from budget         |             |                             |                                 |                      |                      |                       |          |
| Add back Depreciation                             |             | 3,430,543                   | 3,430,543                       | 3,858,701            | 428,158              | (12%)                 |          |
| Adjust (Profit)/Loss on Asset Disposal            | 6           | (30,400)                    | (30,400)                        | 23,090               | 53,490               | (176%)                |          |
| Amount attributable to operating activities       | -           | 9,586                       | 9,587                           | 2,369,586            | 55,155               | (=: =;=)              |          |
| Investing activities                              |             |                             |                                 |                      |                      |                       |          |
| Non-operating grants, subsidies and contributions | 10          | 854,480                     | 854,480                         | 865,680              | 11,200               | 1%                    |          |
| Proceeds from Disposal of Assets                  | 6           | 609,000                     | 12,727                          | 76,699               | 63,972               | 503%                  | _        |
| Capital acquisitions                              | 7           | (6,980,710)                 | (6,980,710)                     | (5,135,733)          | 1,844,977            | 26%                   |          |
| Amount attributable to investing activities       | •           | (5,517,230)                 | (6,113,503)                     | (4,193,355)          | 2,0 . 1,5            | 20/0                  | _        |
| Financing Activities                              |             |                             |                                 |                      |                      |                       |          |
| Self-Supporting Loan Principal                    |             | 30,310                      | 0                               | 30,303               | 30,303               |                       | •        |
| Transfer from Reserves                            | 9           | 3,853,288                   | 0                               | 3,089,234            | 3,089,234            |                       | _        |
| Bonds (Previously held in Trust)                  | -           | 0                           | 0                               | 300                  | 300                  |                       |          |
| Repayment of Debentures                           | 8           | (243,400)                   | 0                               | (243,388)            | (243,388)            |                       | _        |
| Transfer to Reserves                              | 9           | (820,127)                   | 0                               | (793,463)            | (793,463)            |                       | •        |
| Amount attributable to financing activities       | ,           | 2,820,071                   | 0                               | 2,082,986            | (155,405)            |                       | •        |
|                                                   |             | 2,020,071                   | J                               | 2,002,500            |                      |                       |          |