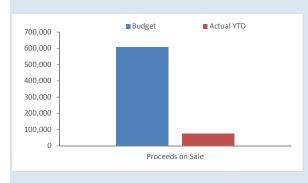

### **OPERATING ACTIVITIES NOTE 6 DISPOSAL OF ASSETS**

|            |                          |          | Am       | ended Budget |          |          |          | YTD Actual |          |
|------------|--------------------------|----------|----------|--------------|----------|----------|----------|------------|----------|
|            |                          | Net Book |          |              |          | Net Book |          |            |          |
| Asset Ref. | Asset Description        | Value    | Proceeds | Profit       | (Loss)   | Value    | Proceeds | Profit     | (Loss)   |
|            |                          | \$       | \$       | \$           | \$       | \$       | \$       | \$         | \$       |
| 499        | EMES Motor Vehicle       | 28,429   | 35,000   | 6,571        |          |          |          |            |          |
| 496        | DCEO Motor Vehicle       | 27,592   | 35,000   | 7,408        |          | 27,045   | 27,273   | 227        |          |
| 495        | EMDS Motor Vehicle       | 27,592   | 35,000   | 7,408        |          | 27,045   | 24,835   |            | (2,211)  |
| 493        | Rangers Vehicle          | 20,106   | 18,000   |              | (2,106)  |          |          |            |          |
| 497        | Const Crew Utility       | 28,873   | 18,000   |              | (10,873) |          |          |            |          |
| 498        | Const Super Utility      | 23,356   | 18,000   |              | (5,356)  |          |          |            |          |
| 380        | 2013 Fuso Tip Truck      | 71,914   | 85,000   | 13,086       |          |          |          |            |          |
| 401        | 2014 Fuso Tip Truck      | 15,221   | 25,000   | 9,779        |          |          |          |            |          |
| 400        | Fuso Dump 4 Tonne        | 23,737   | 25,000   | 1,263        |          | 45,698   | 24,591   |            | (21,106) |
| 27         | Skid Steer Loader        | 23,960   | 30,000   | 6,040        |          |          |          |            |          |
| 2127       | 20 Priestly St Land      | 45,000   | 45,000   |              |          |          |          |            |          |
| 5026       | 20 Priestly St Residence | 242,820  | 240,000  |              | (2,820)  |          |          |            |          |
|            |                          |          |          |              |          |          |          |            |          |
|            |                          |          |          |              |          |          |          |            |          |
|            |                          | 578,601  | 609,000  | 51,555       | (21,156) | 99,789   | 76,699   | 227        | (23,317) |

### KEY INFORMATION

| Procee    | ds on Sale |     |
|-----------|------------|-----|
| Budget    | YTD Actual | %   |
| \$609,000 | \$76,699   | 13% |

**Acquisitions** 

**Capital Grant** 