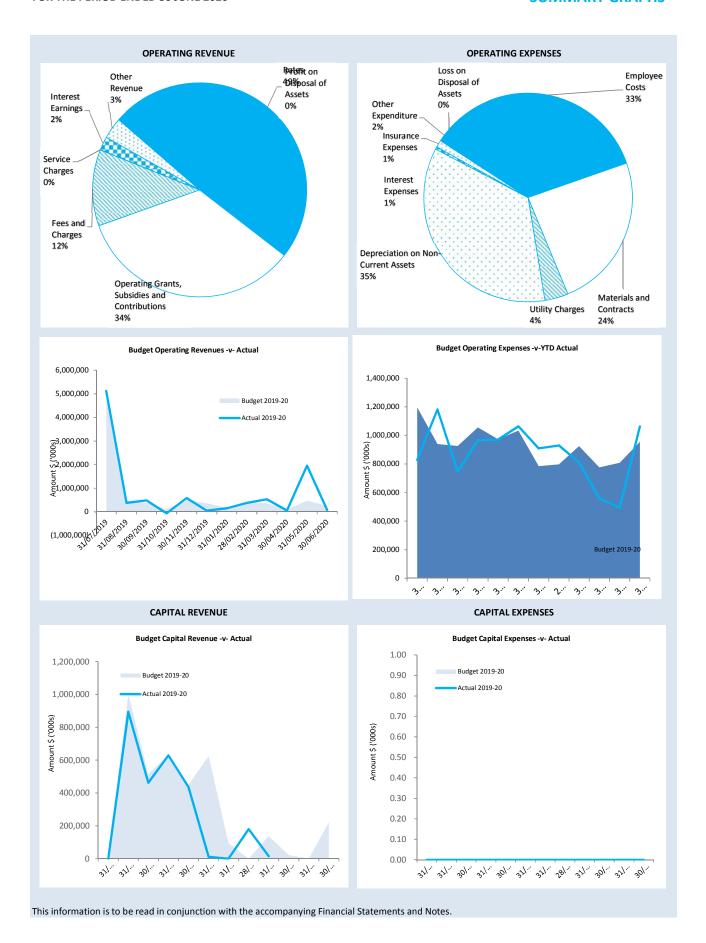

# **OPERATING ACTIVITIES** NOTE 1(b) **ADJUSTED NET CURRENT ASSETS**

|                                                   |      | Last Years   | This Time Last | Year to Date |
|---------------------------------------------------|------|--------------|----------------|--------------|
|                                                   | Ref  | Closing      | Year           | Actual       |
| Adjusted Net Current Assets                       | Note | 30 June 2019 | 30 Jun 2019    | 30 Jun 2020  |
|                                                   |      | \$           | \$             | \$           |
| Current Assets                                    |      |              |                |              |
| Cash Unrestricted                                 | 3    | 4,772,554    | 1,841,809      | 3,003,394    |
| Cash Restricted                                   | 3    | 8,402,834    | 8,414,526      | 6,107,063    |
| Receivables - Rates                               | 4    | 296,960      | 5,115,104      | 405,435      |
| Receivables - Other                               | 4    | 93,276       | 317,996        | 106,430      |
| Reimbursement Account                             |      | 109,370      | 417,021        | 136,591      |
| Inventories                                       |      | 179,437      | 195,072        | 27,611       |
|                                                   | _    | 14,105,603   | 16,301,530     | 9,816,959    |
| Less: Current Liabilities                         |      |              |                |              |
| Payables                                          |      | (2,539,220)  | (1,387,911)    | (255,413)    |
| ESL Payments                                      |      | 0            | 0              |              |
| Provisions - employee                             |      | (340,230)    | (340,230)      | (505,056)    |
| Long term borrowings                              | _    | (240,400)    | (212,982)      | (168,377)    |
|                                                   |      | (3,119,850)  | (1,941,123)    | (928,847)    |
| Unadjusted Net Current Assets                     |      | 10,985,754   | 14,360,407     | 8,888,112    |
| Adjustments and exclusions permitted by FM Reg 32 |      |              |                |              |
| Less: Cash reserves                               | 3    | (8,402,834)  | (8,414,526)    | (6,107,063)  |
| Less: Sale of Land Held for Resale                |      | 0            | 0              |              |
| Trust Debtors                                     |      | 0            | (3,213)        | 403          |
| Less: Loans receivable                            |      | (30,303)     | 0              | 0            |
| Add: Provisions - Employee                        |      | 340,230      |                | 505,056      |
| Add: Long term Borrowings                         |      | 240,400      | 212,982        | 168,377      |
| Adjusted Net Current Assets                       |      | 3,133,247    | 6,155,650      | 3,454,886    |

### **KEY INFORMATION**

The amount of the adjusted net current assets at the end of the period represents the actual surplus (or deficit if the figure is a negative) as presented on the Rate Setting Statement.

**This Year YTD** Surplus(Deficit) \$3.45 M

**Last Year YTD** Surplus(Deficit) \$6.16 M

The material variance thresholds are adopted annually by Council as an indicator of whether the actual expenditure or revenue varies from the year to date budget materially.