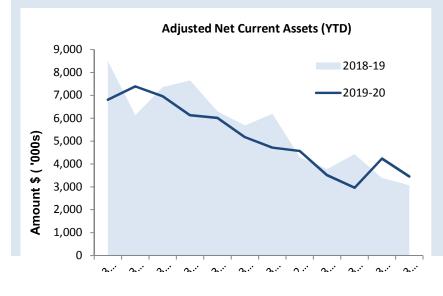

### **OPERATING ACTIVITIES** NOTE 3 **CASH AND INVESTMENTS**

|                                     |              |              |           | Total        |             | Interest | Maturity |
|-------------------------------------|--------------|--------------|-----------|--------------|-------------|----------|----------|
| Cash and Investments                | Unrestricted | Restricted   | Trust     | YTD Actual   | Institution | Rate     | Date     |
|                                     | \$           | \$           | \$        | \$           |             |          |          |
| Cash on Hand                        |              |              |           |              |             |          |          |
| Petty Cash and Floats               | 2,890        |              |           | 2,890        |             |          |          |
| At Call Deposits                    |              |              |           |              |             |          |          |
| Municipal Fund                      | 1,599,599    |              |           | 1,599,599    |             |          |          |
| Municipal Fund @ call               | 92,103       |              |           | 92,103       |             |          |          |
| Reserve Fund                        |              | 6,107,063    |           | 6,107,063    |             |          |          |
| Trust Fund                          |              |              | 28,632    | 28,632       |             |          |          |
| Term Deposits                       |              |              |           |              |             |          |          |
| Municipal Investment - Term Deposit | 1,308,802    |              |           | 1,308,802    |             |          |          |
|                                     |              |              |           |              |             |          |          |
|                                     |              |              |           |              |             |          |          |
|                                     |              |              |           |              |             |          |          |
| Total                               | 3.003.393.65 | 6.107.062.64 | 28.632.38 | 9.139.088.67 |             |          |          |

#### **KEY INFORMATION**

Cash and cash equivalents include cash on hand, cash at bank, deposits available on demand with banks and other short term highly liquid investments that are readily convertible to known amounts of cash and which are subject to an insignificant risk of changes in value and bank overdrafts. Bank overdrafts are reported as short term borrowings in current liabilities in the statement of financial position.

| Total Cash | Unrestricted |
|------------|--------------|
| \$9.14 M   | \$3. M       |