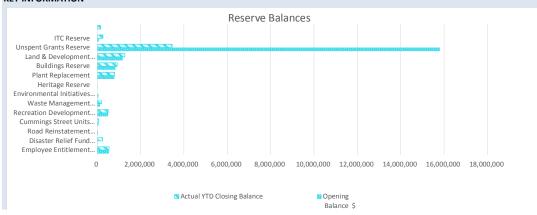

0                                                                          | 150,000                                                |
|                                                                                                                                  | 19,913,741                                                       | 534,321                                                                | 357,924                                        | 3,349,774                                        | 3,042,906                          | (18,572,895)                                   | (14,911,737)                             | 5,224,941                                                                        | 8,402,834                                              |

# **KEY INFORMATION**



**Grants and Contributions** 

|