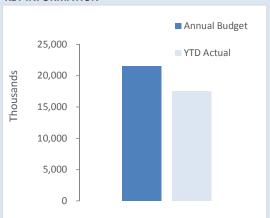

# **INVESTING ACTIVITIES** NOTE 7 **CAPITAL ACQUISITIONS**

|                                                          | CAPITAL ACQUISITIONS      |                 |            |                 |  |  |  |  |
|----------------------------------------------------------|---------------------------|-----------------|------------|-----------------|--|--|--|--|
|                                                          | Amended                   |                 |            |                 |  |  |  |  |
| Capital Acquisitions                                     |                           |                 | YTD Actual | YTD Budget      |  |  |  |  |
| Capital Acquisitions                                     | Annual Budget             | YTD Budget      | Total      | Variance        |  |  |  |  |
|                                                          | \$                        | \$              | \$         | \$              |  |  |  |  |
| Buildings & Buildings                                    | 18,119,536                | 18,119,536      | 14,605,394 | (3,514,142)     |  |  |  |  |
| Plant & Equipment                                        | 600,000                   | 600,000         | 394,405    | (205,595)       |  |  |  |  |
| Furniture & Equipment                                    | 45,100                    | 45,100          | 39,664     | (5,436)         |  |  |  |  |
| Infrastructure - Roads                                   | 2,558,358                 | 2,558,358       | 2,296,228  | (262,129)       |  |  |  |  |
| Infrastructure - Parks & Ovals                           | 0                         | 0               | 0          | C               |  |  |  |  |
| Infrastructure - Footpaths                               | 188,986                   | 188,986         | 186,821    | (2,165)         |  |  |  |  |
| Infrastructure - Drainage                                | 0                         | 0               | 0          | O               |  |  |  |  |
| Capital Expenditure Totals                               | 21,511,980                | 21,511,980      | 17,522,513 | (3,989,467)     |  |  |  |  |
| Capital Acquisitions Funded By:                          |                           |                 |            |                 |  |  |  |  |
|                                                          | \$                        | \$              | \$         | \$              |  |  |  |  |
| Capital grants and contributions                         |                           |                 |            | (               |  |  |  |  |
| Borrowings                                               | 0                         | 0               | 0          | (               |  |  |  |  |
| Other (Disposals & C/Fwd)                                | 245,500                   | 12,727          | 185,478    | 172,751         |  |  |  |  |
| Cash Backed Reserves                                     |                           |                 |            |                 |  |  |  |  |
| Infrastructure Reserve                                   | 0                         | 0               | 0          | (               |  |  |  |  |
| Unspent Grants Reserve                                   | 18,290,289                |                 | 14,773,970 |                 |  |  |  |  |
| Pensioner Unit Maintenance Reserve                       | 0                         | 0               | 0          | C               |  |  |  |  |
| Plant Replacement Reserve                                | 0                         | 0               | 0          | C               |  |  |  |  |
| Contribution - operations                                | 2,976,191                 | 21,499,253      | 2,563,065  | (18,936,187)    |  |  |  |  |
| Capital Funding Total                                    | 21,511,980                | 21,511,980      | 17,522,513 | (18,763,437)    |  |  |  |  |
| SIGNIFICANT ACCOUNTING POLICIES                          |                           | KEY INFORMATION | ON         |                 |  |  |  |  |
| All assets are initially recognised at cost. Cost is det | ermined as the fair value |                 |            |                 |  |  |  |  |
| of the assets given as consideration plus costs incid-   | ental to the acquisition. |                 |            | ■ Annual Budget |  |  |  |  |
| For assets acquired at no cost or for nominal consid     | leration, cost is         | 25,000 ¬        |            |                 |  |  |  |  |
| determined as fair value at the date of acquisition.     |                           | ·               |            | YTD Actual      |  |  |  |  |
| assets constructed by the local government include       |                           | S 20,000 -      |            |                 |  |  |  |  |
| used in the construction, direct labour on the proje     |                           | sp 20,000 -     |            |                 |  |  |  |  |

| Acquisitions         | Annual Budget | YTD Actual | % Spent    |
|----------------------|---------------|------------|------------|
|                      | \$21.51 M     | \$17.52 M  | 81%        |
| <b>Capital Grant</b> | Annual Budget | YTD Actual | % Received |
|                      | \$. M         | \$. M      |            |