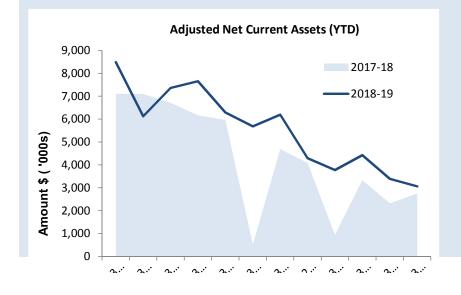

# **OPERATING ACTIVITIES** NOTE 1(b) **ADJUSTED NET CURRENT ASSETS**

|                                                   |      | Last Years   | This Time Last | Year to Date |
|---------------------------------------------------|------|--------------|----------------|--------------|
|                                                   | Ref  | Closing      | Year           | Actual       |
| Adjusted Net Current Assets                       | Note | 30 June 2018 | 30 Jun 2018    | 30 Jun 2019  |
|                                                   |      | \$           | \$             | \$           |
| Current Assets                                    |      |              |                |              |
| Cash Unrestricted                                 | 3    | 4,028,309    | 4,028,309      | 4,769,776    |
| Cash Restricted                                   | 3    | 19,913,741   | 19,913,741     | 8,402,834    |
| Receivables - Rates                               | 4    | 396,681      | 396,681        | 436,147      |
| Receivables - Other                               | 4    | 400,020      | 400,020        | 339,791      |
|                                                   | _    | 0            | 0              | 0            |
|                                                   |      | 24,881,732   | 24,881,732     | 14,127,985   |
| Less: Current Liabilities                         |      |              |                |              |
| Payables                                          |      | (1,446,281)  | (1,446,281)    | (2,525,460)  |
| Provisions - employee                             |      | (508,371)    | (508,371)      | (508,371)    |
| Long term borrowings                              | _    | (231,069)    | (231,069)      | 27,418       |
|                                                   |      | (2,185,721)  | (2,185,721)    | (3,006,413)  |
| Unadjusted Net Current Assets                     |      | 22,696,011   | 22,696,011     | 11,121,572   |
| Adjustments and exclusions permitted by FM Reg 32 |      |              |                |              |
| Less: Cash reserves                               | 3    | (19,913,741) | (19,913,741)   | (8,402,834)  |
| Less: Sale of Land Held for Resale                |      | 0            | 0              | (134,498)    |
| Trust Debtors                                     |      | 0            | (3,213)        | 259          |
| Less: Loans receivable                            |      | (28,859)     | (28,859)       | 0            |
| Add: Provisions - employee                        |      |              |                | 508,371      |
| Add: Long term borrowings                         |      | 231,069      | 231,069        | (27,418)     |
| Adjusted Net Current Assets                       |      | 2,984,480    | 2,981,267      | 3,065,452    |

# **KEY INFORMATION**

The amount of the adjusted net current assets at the end of the period represents the actual surplus (or deficit if the figure is a negative) as presented on the Rate Setting Statement.

**This Year YTD** Surplus(Deficit) \$3.07 M

**Last Year YTD** Surplus(Deficit) \$2.98 M

The material variance thresholds are adopted annually by Council as an indicator of whether the actual expenditure or revenue varies from the year to date budget materially.