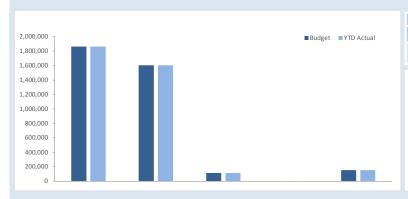

# **INVESTING ACTIVITIES** NOTE 7 **CAPITAL ACQUISITIONS**

|                                                          | CAPITAL ACQUISITIONS      |                 |            |                 |  |  |  |  |
|----------------------------------------------------------|---------------------------|-----------------|------------|-----------------|--|--|--|--|
|                                                          | Amended                   |                 |            |                 |  |  |  |  |
| Capital Acquisitions                                     |                           |                 | YTD Actual | YTD Budget      |  |  |  |  |
| Capital Acquisitions                                     | Annual Budget             | YTD Budget      | Total      | Variance        |  |  |  |  |
|                                                          | \$                        | \$              | \$         | \$              |  |  |  |  |
| Buildings & Buildings                                    | 18,119,536                | 18,119,536      | 14,605,394 | (3,514,142)     |  |  |  |  |
| Plant & Equipment                                        | 600,000                   | 600,000         | 394,405    | (205,595)       |  |  |  |  |
| Furniture & Equipment                                    | 45,100                    | 45,100          | 39,664     | (5,436)         |  |  |  |  |
| Infrastructure - Roads                                   | 2,558,358                 | 2,558,358       | 2,296,228  | (262,129)       |  |  |  |  |
| Infrastructure - Parks & Ovals                           | 0                         | 0               | 0          | C               |  |  |  |  |
| Infrastructure - Footpaths                               | 188,986                   | 188,986         | 186,821    | (2,165)         |  |  |  |  |
| Infrastructure - Drainage                                | 0                         | 0               | 0          | O               |  |  |  |  |
| Capital Expenditure Totals                               | 21,511,980                | 21,511,980      | 17,522,513 | (3,989,467)     |  |  |  |  |
| Capital Acquisitions Funded By:                          |                           |                 |            |                 |  |  |  |  |
|                                                          | \$                        | \$              | \$         | \$              |  |  |  |  |
| Capital grants and contributions                         |                           |                 |            | (               |  |  |  |  |
| Borrowings                                               | 0                         | 0               | 0          | (               |  |  |  |  |
| Other (Disposals & C/Fwd)                                | 245,500                   | 12,727          | 185,478    | 172,751         |  |  |  |  |
| Cash Backed Reserves                                     |                           |                 |            |                 |  |  |  |  |
| Infrastructure Reserve                                   | 0                         | 0               | 0          | (               |  |  |  |  |
| Unspent Grants Reserve                                   | 18,290,289                |                 | 14,773,970 |                 |  |  |  |  |
| Pensioner Unit Maintenance Reserve                       | 0                         | 0               | 0          | C               |  |  |  |  |
| Plant Replacement Reserve                                | 0                         | 0               | 0          | C               |  |  |  |  |
| Contribution - operations                                | 2,976,191                 | 21,499,253      | 2,563,065  | (18,936,187)    |  |  |  |  |
| Capital Funding Total                                    | 21,511,980                | 21,511,980      | 17,522,513 | (18,763,437)    |  |  |  |  |
| SIGNIFICANT ACCOUNTING POLICIES                          |                           | KEY INFORMATION | ON         |                 |  |  |  |  |
| All assets are initially recognised at cost. Cost is det | ermined as the fair value |                 |            |                 |  |  |  |  |
| of the assets given as consideration plus costs incid-   | ental to the acquisition. |                 |            | ■ Annual Budget |  |  |  |  |
| For assets acquired at no cost or for nominal consid     | leration, cost is         | 25,000 ¬        |            |                 |  |  |  |  |
| determined as fair value at the date of acquisition.     |                           | ·               |            | YTD Actual      |  |  |  |  |
| assets constructed by the local government include       |                           | S 20,000 -      |            |                 |  |  |  |  |
| used in the construction, direct labour on the proje     |                           | sp 20,000 -     |            |                 |  |  |  |  |

used in the construction, direct labour on the project and an appropriate proportion of variable and fixed overhead. Certain asset classes may be revalued on a regular basis such that the carrying values are not materially different from fair value. Assets carried at fair value are to be revalued with sufficient regularity to ensure the carrying amount does not differ materially from that determined using fair value at reporting date.

| Acquisitions         | Annual Budget | YTD Actual | % Spent    |
|----------------------|---------------|------------|------------|
|                      | \$21.51 M     | \$17.52 M  | 81%        |
| <b>Capital Grant</b> | Annual Budget | YTD Actual | % Received |
|                      | \$. M         | \$. M      |            |