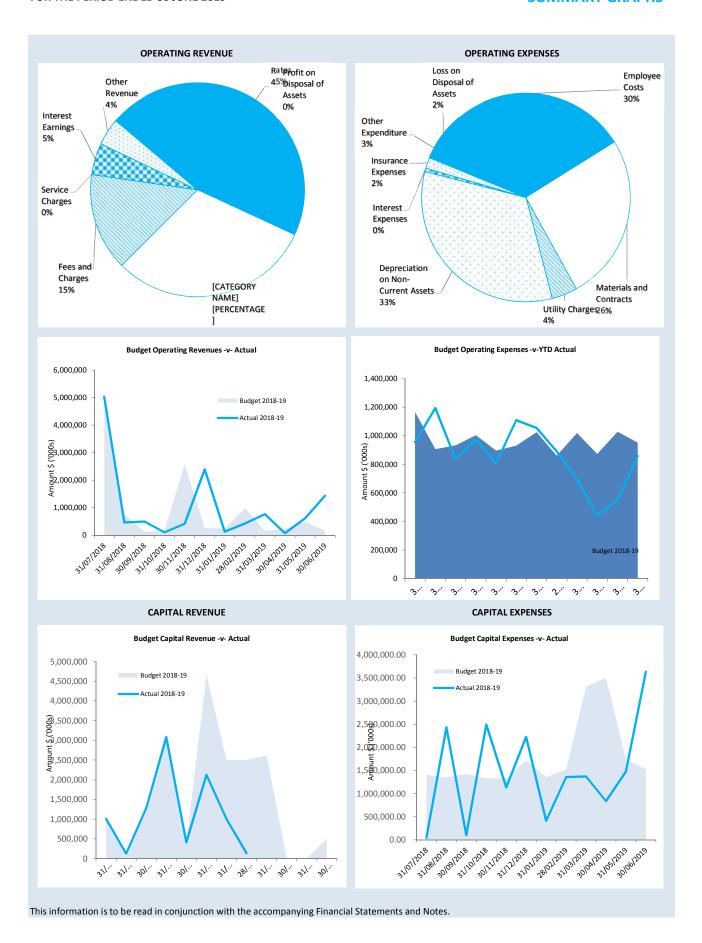

# **Items of Significance**

The material variance adopted by the Shire of Merredin for the 2018/19 year is \$10,000 or 10% whichever is the greater. The following selected items have been highlighted due to the amount of the variance to the budget or due to the nature of the revenue/expenditure. A full listing and explanation of all items considered of material variance is disclosed in Note 2.

|                           | %<br>Completed | Amended Annual<br>Budget | Amended YTD<br>Budget | YTD Actual | Variance<br>(Under)/Over |
|---------------------------|----------------|--------------------------|-----------------------|------------|--------------------------|
| Capital Expenditure       |                | 6                        |                       |            | (0                       |
| Buildings                 | 80.61%         | 18,119,536               | 18,119,536            | 14,605,394 | (3,514,142)              |
| Plant & Equipment         | 65.73%         | 600,000                  | 600,000               | 394,405    | (205,595)                |
| Furniture & Equipment     | 87.95%         | 45,100                   | 45,100                | 39,664     | (5,436)                  |
| Infrastructure - Roads    | 89.75%         | 2,558,358                | 2,558,358             | 2,296,228  | (262,129)                |
| Infrastructure -Footpaths | 98.85%         | 188,986                  | 188,986               | 186,821    | (2,165)                  |

# **STATUTORY REPORTING PROGRAMS**

|                                                                       |             | Amended          | Amended YTD   | YTD                                     | Var. \$     | Var. %<br>(b)- |          |
|-----------------------------------------------------------------------|-------------|------------------|---------------|-----------------------------------------|-------------|----------------|----------|
|                                                                       | Ref<br>Note | Annual<br>Budget | Budget<br>(a) | Actual<br>(b)                           | (b)-(a)     | (a)/(a)        | Var.     |
|                                                                       | Note        | \$               | \$            | \$                                      | \$          | %              |          |
| Opening Funding Surplus(Deficit)                                      | 1(b)        | 2,984,481        | 2,984,481     | 2,984,480                               | (1)         | (0%)           |          |
|                                                                       |             |                  | , ,           |                                         |             |                |          |
| Revenue from operating activities                                     |             |                  |               |                                         |             |                |          |
| Governance                                                            |             | 44,213           | 44,212        | 34,595                                  | (9,617)     | (22%)          |          |
| General Purpose Funding - Rates                                       | 5           | 4,125,605        | 4,176,605     | 4,195,260                               | 18,655      | 0%             |          |
| General Purpose Funding - Other                                       |             | 1,695,053        | 1,644,053     | 2,807,395                               | 1,163,342   | 71%            | <b>A</b> |
| Law, Order and Public Safety                                          |             | 220,079          | 220,079       | 255,941                                 | 35,862      | 16%            | <b>A</b> |
| Health                                                                |             | 45,592           | 45,592        | 24,666                                  | (20,926)    | (46%)          | •        |
| Education and Welfare                                                 |             | 18,728           | 18,728        | 18,727                                  | (1)         | (0%)           |          |
| Housing                                                               |             | 157,886          | 157,886       | 145,411                                 | (12,475)    | (8%)           |          |
| Community Amenities                                                   |             | 700,090          | 700,090       | 768,281                                 | 68,191      | 10%            |          |
| Recreation and Culture                                                |             | 630,560          | 630,560       | 387,267                                 | (243,293)   | (39%)          | •        |
| Transport                                                             |             | 326,645          | 326,645       | 292,281                                 |             | (11%)          | •        |
| Economic Services                                                     |             | 191,862          | 191,862       | 175,511                                 | (16,351)    | (9%)           |          |
| Other Property and Services                                           |             | 124,600          | 124,600       | 112,535                                 | (12,065)    | (10%)          |          |
|                                                                       |             | 8,280,913        | 8,280,912     | 9,217,870                               | 936,958     | 11%            | <b>A</b> |
| Expenditure from operating activities                                 |             | ,                | ,             | /·                                      |             |                |          |
| Governance                                                            |             | (659,342)        | (659,342)     | (529,385)                               | 129,957     | 20%            | <b>A</b> |
| General Purpose Funding                                               |             | (134,110)        | (134,110)     | (104,258)                               | 29,852      | 22%            | <b>A</b> |
| Law, Order and Public Safety                                          |             | (688,964)        | (688,964)     | (693,356)                               | (4,392)     | (1%)           |          |
| Health                                                                |             | (232,756)        | (232,756)     | (231,040)                               | 1,716       | 1%             |          |
| Education and Welfare                                                 |             | (132,342)        | (132,342)     | (132,118)                               | 224         | 0%             |          |
| Housing                                                               |             | (364,129)        | (364,129)     | (261,771)                               | 102,358     | 28%            | <u> </u> |
| Community Amenities                                                   |             | (1,121,626)      | (1,121,626)   | (1,239,579)                             |             | (11%)          | •        |
| Recreation and Culture                                                |             | (3,049,240)      | (3,049,240)   | (2,727,050)                             |             | 11%            | <b>A</b> |
| Transport                                                             |             | (4,110,153)      | (4,110,153)   | (3,350,949)                             | 759,204     | 18%            | <u> </u> |
| Economic Services                                                     |             | (976,915)        | (976,915)     | (861,400)                               | 115,516     | 12%            | _        |
| Other Property and Services                                           |             | (111,936)        | (111,936)     | (238,130)                               | (126,194)   | (113%)         | . 🔻      |
| On a wating a attivities a wall and a from hundret                    |             | (11,581,514)     | (11,581,514)  | (10,369,035)                            | 1,212,479   | 10%            | <b>A</b> |
| Operating activities excluded from budget                             |             | 4.002.757        | 4 002 757     | 2 426 670                               | (627.070)   | (4.50()        | _        |
| Add Back Depreciation Adjust (Profit)/Loss on Asset Disposal          | 6           | 4,063,757        | 4,063,757     | 3,426,679                               | (637,078)   | (16%)          | •        |
| Adjust (Profit)/Loss of Asset Disposal Adjust Provisions and Accruals | 0           | (66,844)<br>0    | (66,844)<br>0 | 173,818                                 | 240,662     | (360%)         |          |
| Amount attributable to operating activities                           |             | 696,312          | 696,311       | 508,371<br>2,957,703                    | 508,371     |                |          |
| Amount attributuale to operating activities                           |             | 030,312          | 050,511       | 2,337,703                               |             |                |          |
| Investing Activities                                                  |             |                  |               |                                         |             |                |          |
| Non-operating Grants, Subsidies and                                   |             | 2 002 776        | 2 002 776     |                                         |             |                |          |
| Contributions                                                         | 10          | 2,992,776        | 2,992,776     | 3,179,026                               | 186,250     | 6%             |          |
| Proceeds from Disposal of Assets                                      | 6           | 245,500          | 12,727        | 185,478                                 | 172,751     | 1357%          |          |
| Capital Acquisitions                                                  | 7           | (21,511,980)     | (21,511,980)  | (17,522,513)                            | 3,989,467   | 19%            |          |
| Amount attributable to investing activities                           |             | (18,273,704)     | (18,506,477)  | (14,158,009)                            |             |                |          |
| Financing Activities                                                  |             |                  |               |                                         |             |                |          |
| Self-Supporting Loan Principal                                        |             | 28,859           | 28,859        | 28,859                                  | 0           | 0%             |          |
| Transfer from Reserves                                                | 9           | 18,572,895       | 18,572,895    | 14,911,737                              | (3,661,158) | (20%)          | •        |
| Repayment of Debentures                                               | 8           | (231,069)        | (231,069)     | (258,487)                               | (27,418)    | (12%)          | <b>T</b> |
| Transfer to Reserves                                                  | 9           | (3,884,095)      | (3,884,095)   | (3,400,829)                             | 483,266     | 12%            | <u> </u> |
| Amount attributable to financing activities                           | ,           | 14,486,590       | 14,486,590    | 11,281,279                              | 403,200     | 12/0           |          |
| -                                                                     | 4/1.5       | (400.045)        | /000 00 c)    | 2 2 2 2 2 2 2 2 2 2 2 2 2 2 2 2 2 2 2 2 |             |                |          |
| Closing Funding Surplus(Deficit)                                      | 1(b)        | (106,319)        | (339,094)     | 3,065,453                               |             |                |          |

# BY NATURE OR TYPE

|                                                   |      | Amended      | Amended<br>YTD | YTD          | Var. \$     | Var. %      |          |
|---------------------------------------------------|------|--------------|----------------|--------------|-------------|-------------|----------|
|                                                   | Ref  | Annual       | Budget         | Actual       | (b)-(a)     | (b)-(a)/(a) | Var.     |
|                                                   | Note | Budget       | (a)            | (b)          |             |             |          |
|                                                   |      | \$           | \$             | \$           | \$          | %           |          |
| Opening Funding Surplus (Deficit)                 | 1(b) | 2,984,481    | 2,984,481      | 2,984,480    | (1)         | (0%)        |          |
| Revenue from operating activities                 |      |              |                |              |             |             |          |
| Rates                                             | 5    | 4,176,607    | 4,176,605      | 4,195,259    | 18,654      | 0%          |          |
| Operating Grants, Subsidies and                   |      |              |                |              | 0           |             |          |
| Contributions                                     | 10   | 1,722,114    | 1,722,114      | 2,825,432    | 1,103,318   | 64%         |          |
| Fees and Charges                                  |      | 1,462,107    | 1,462,107      | 1,359,182    | (102,925)   | (7%)        |          |
| Interest Earnings                                 |      | 482,410      | 482,410        | 439,600      | (42,810)    | (9%)        |          |
| Other Revenue                                     |      | 352,491      | 352,491        | 378,287      | 25,796      | 7%          |          |
| Profit on Disposal of Assets                      | 6    | 85,184       | 85,184         | 20,109       | (65,075)    | (76%)       |          |
| ·                                                 |      | 8,280,913    | 8,280,912      | 9,217,870    | 936,958     | 11%         | _        |
| Expenditure from operating activities             |      |              |                | ,            | ,           |             |          |
| Employee Costs                                    |      | (3,201,830)  | (3,201,830)    | (3,081,992)  | 119,838     | 4%          |          |
| Materials and Contracts                           |      | (3,417,219)  | (3,417,219)    | (2,678,656)  | 738,563     | 22%         | _        |
| Utility Charges                                   |      | (444,829)    | (444,829)      | (414,536)    | 30,293      | 7%          |          |
| Depreciation on Non-Current Assets                |      | (4,063,757)  | (4,063,757)    | (3,426,679)  | 637,078     | 16%         | _        |
| Interest Expenses                                 |      | (55,296)     | (55,296)       | (54,851)     | 445         | 1%          |          |
| Insurance Expenses                                |      | (158,835)    | (158,835)      | (176,212)    | (17,377)    | (11%)       | _        |
| Other Expenditure                                 |      | (221,408)    | (221,408)      | (342,181)    | (120,773)   | (55%)       | •        |
| Loss on Disposal of Assets                        | 6    | (18,340)     | (18,340)       | (193,927)    | (175,587)   | (957%)      | •        |
| Loss on Disposar of Assets                        | U    | (11,581,514) | (11,581,526)   | (10,369,035) | 1,212,491   | 10%         | <b>A</b> |
| Operating activities excluded from budget         |      |              |                |              |             |             |          |
| Add back Depreciation                             |      | 4,063,757    | 4,063,757      | 3,426,679    | (637,078)   | (16%)       | _        |
| Adjust (Profit)/Loss on Asset Disposal            | 6    | (66,844)     | (66,844)       | 173,818      | 240,662     | (360%)      |          |
| Adjust Provisions and Accruals                    | Ü    | 0            | 0              | 508,371      | 508,371     | (30070)     | _        |
| Amount attributable to operating activities       |      | 696,312      | 696,299        | 2,957,703    | 300,371     |             | _        |
| Investing activities                              |      |              |                |              |             |             |          |
| Non-operating grants, subsidies and contributions | 10   | 2,992,776    | 2,992,776      | 3,179,026    | 186,250     | 6%          |          |
| Proceeds from Disposal of Assets                  | 6    | 245,500      | 12,727         | 185,478      | 172,751     | 1357%       |          |
| Capital acquisitions                              | 7    | (21,511,980) | (21,511,980)   | (17,522,513) | 3,989,467   | 1357%       |          |
| Amount attributable to investing activities       | ,    | (18,273,704) | (18,506,477)   | (14,158,009) | 3,969,407   | 19%         |          |
| Financing Activities                              |      |              |                |              |             |             |          |
| Self-Supporting Loan Principal                    |      | 28,859       | 28,859         | 28,859       | 0           | 0%          |          |
| Transfer from Reserves                            | 9    | 18,572,895   | 18,572,895     | 14,911,737   | (3,661,158) | (20%)       | •        |
| Repayment of Debentures                           | 8    | (231,069)    | (231,069)      | (258,487)    | (27,418)    | (12%)       | •        |
| Transfer to Reserves                              | 9    | (3,884,095)  | (3,884,095)    | (3,400,829)  | 483,266     | 12%)        | •        |
| Amount attributable to financing activities       | 3    | 14,486,590   | 14,486,590     | 11,281,279   | 703,200     | 12/0        |          |
| Closing Funding Surplus (Deficit)                 | 1(b) | (106,319)    | (339,106)      | 3,065,453    |             |             |          |