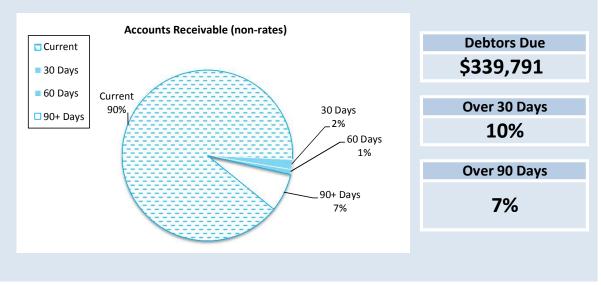

# **OPERATING ACTIVITIES** NOTE 4 **RECEIVABLES**

| Rates Receivable                  | 30 June 2018 | 30 Jun 19   |
|-----------------------------------|--------------|-------------|
|                                   | \$           | \$          |
| Opening Arrears Previous Years    | 340,725      | 396,681     |
| Levied this year                  | 3,993,182    | 4,195,260   |
| Less Collections to date          | (3,937,226)  | (4,155,794) |
| <b>Equals Current Outstanding</b> | 396,681      | \$436,147   |
| Net Rates Collectable             | 396,681      | 436,147     |
| % Collected                       | 98.60%       | 99.06%      |
|                                   | (0)          |             |
|                                   |              |             |

Trade and other receivables include amounts due from ratepayers for unpaid rates and service charges and other amounts due from third parties for goods sold and services performed in the ordinary course of business.

| Receivables - General            | Current          | Current 30 Days 60 Days |       | 90+ Days | Total   |
|----------------------------------|------------------|-------------------------|-------|----------|---------|
|                                  | \$               | \$                      | \$    | \$       | \$      |
| Receivables - General            | 305,577          | 6,376                   | 3,177 | 24,661   | 339,791 |
| Percentage                       | 90%              | 2%                      | 1%    | 7%       |         |
| <b>Balance per Trial Balance</b> |                  |                         |       |          |         |
| Sundry debtors                   |                  |                         |       |          | 339,791 |
| Total Receivables Genera         | l Outstanding    |                         |       |          | 339,791 |
| Amounts shown above in           | clude GST (where | applicable)             |       |          |         |
|                                  | •                | ., .                    |       |          |         |

### SIGNIFICANT ACCOUNTING POLICIES

Trade and other receivables include amounts due from ratepayers for unpaid rates and service charges and other amounts due from third parties for goods sold and services performed in the ordinary course of business. Receivables expected to be collected within 12 months of the end of the reporting period are classified as current assets. All other receivables are classified as non-current assets. Collectability of trade and other receivables is reviewed on an ongoing basis. Debts that are known to be uncollectible are written off when identified. An allowance for doubtful debts is raised when there is objective evidence that they will not be collectible.