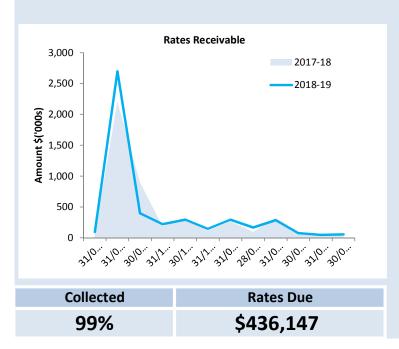

# **OPERATING ACTIVITIES** NOTE 4 **RECEIVABLES**

| Rates Receivable                  | 30 June 2018 | 30 Jun 19   |
|-----------------------------------|--------------|-------------|
|                                   | \$           | \$          |
| Opening Arrears Previous Years    | 340,725      | 396,681     |
| Levied this year                  | 3,993,182    | 4,195,260   |
| Less Collections to date          | (3,937,226)  | (4,155,794) |
| <b>Equals Current Outstanding</b> | 396,681      | \$436,147   |
| Net Rates Collectable             | 396,681      | 436,147     |
| % Collected                       | 98.60%       | 99.06%      |
|                                   | (0)          |             |
|                                   |              |             |

| General Rates       |          |      |  |  |  |  |  |
|---------------------|----------|------|--|--|--|--|--|
| Budget YTD Actual % |          |      |  |  |  |  |  |
| \$4.13 M            | \$4.14 M | 100% |  |  |  |  |  |