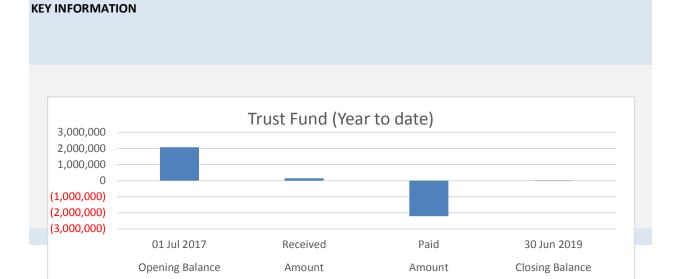

| Δ | m | ۵r | h | ۵ | , |
|---|---|----|---|---|---|

|                                                                                                                                                                                                                                                                                                                                                                                                                                                                                                                                                                                                                                                                                                                                                                                                                                                                                                                                                                                                                                                                                                                                                                                                                                                                                                                                                                                                                                                                                                                                                                                                                                                                                                                                                                                                                                                                                                                                                                                                                                                                                                                                | Account Number | Annual Budget                             | YTD Budget                                | YTD Actual                                | Variar<br>(Under), |
|--------------------------------------------------------------------------------------------------------------------------------------------------------------------------------------------------------------------------------------------------------------------------------------------------------------------------------------------------------------------------------------------------------------------------------------------------------------------------------------------------------------------------------------------------------------------------------------------------------------------------------------------------------------------------------------------------------------------------------------------------------------------------------------------------------------------------------------------------------------------------------------------------------------------------------------------------------------------------------------------------------------------------------------------------------------------------------------------------------------------------------------------------------------------------------------------------------------------------------------------------------------------------------------------------------------------------------------------------------------------------------------------------------------------------------------------------------------------------------------------------------------------------------------------------------------------------------------------------------------------------------------------------------------------------------------------------------------------------------------------------------------------------------------------------------------------------------------------------------------------------------------------------------------------------------------------------------------------------------------------------------------------------------------------------------------------------------------------------------------------------------|----------------|-------------------------------------------|-------------------------------------------|-------------------------------------------|--------------------|
| Capital Expenditure                                                                                                                                                                                                                                                                                                                                                                                                                                                                                                                                                                                                                                                                                                                                                                                                                                                                                                                                                                                                                                                                                                                                                                                                                                                                                                                                                                                                                                                                                                                                                                                                                                                                                                                                                                                                                                                                                                                                                                                                                                                                                                            |                | •                                         |                                           |                                           |                    |
| Land & Building                                                                                                                                                                                                                                                                                                                                                                                                                                                                                                                                                                                                                                                                                                                                                                                                                                                                                                                                                                                                                                                                                                                                                                                                                                                                                                                                                                                                                                                                                                                                                                                                                                                                                                                                                                                                                                                                                                                                                                                                                                                                                                                |                |                                           |                                           |                                           |                    |
| Stage 2 Ceaca                                                                                                                                                                                                                                                                                                                                                                                                                                                                                                                                                                                                                                                                                                                                                                                                                                                                                                                                                                                                                                                                                                                                                                                                                                                                                                                                                                                                                                                                                                                                                                                                                                                                                                                                                                                                                                                                                                                                                                                                                                                                                                                  | 7602           | \$32,825.00                               | \$32,825.00                               | \$31,652.91                               |                    |
| Various Residences                                                                                                                                                                                                                                                                                                                                                                                                                                                                                                                                                                                                                                                                                                                                                                                                                                                                                                                                                                                                                                                                                                                                                                                                                                                                                                                                                                                                                                                                                                                                                                                                                                                                                                                                                                                                                                                                                                                                                                                                                                                                                                             | 9001           | \$106,319.00                              | \$106,319.00                              |                                           |                    |
| Contruction New Houses                                                                                                                                                                                                                                                                                                                                                                                                                                                                                                                                                                                                                                                                                                                                                                                                                                                                                                                                                                                                                                                                                                                                                                                                                                                                                                                                                                                                                                                                                                                                                                                                                                                                                                                                                                                                                                                                                                                                                                                                                                                                                                         | 9005           | \$0.00                                    | \$0.00                                    | \$0.00                                    |                    |
| Nmps Redevelopment Stage Ii                                                                                                                                                                                                                                                                                                                                                                                                                                                                                                                                                                                                                                                                                                                                                                                                                                                                                                                                                                                                                                                                                                                                                                                                                                                                                                                                                                                                                                                                                                                                                                                                                                                                                                                                                                                                                                                                                                                                                                                                                                                                                                    | 1115           | \$396,000.00                              | \$396,000.00                              | \$150,115.20                              |                    |
| Town Hall Clock Restoration                                                                                                                                                                                                                                                                                                                                                                                                                                                                                                                                                                                                                                                                                                                                                                                                                                                                                                                                                                                                                                                                                                                                                                                                                                                                                                                                                                                                                                                                                                                                                                                                                                                                                                                                                                                                                                                                                                                                                                                                                                                                                                    | 1117           | \$14,500.00                               | \$14,500.00                               | \$13,982.72                               |                    |
| Nmps Redevelopment (Amp)                                                                                                                                                                                                                                                                                                                                                                                                                                                                                                                                                                                                                                                                                                                                                                                                                                                                                                                                                                                                                                                                                                                                                                                                                                                                                                                                                                                                                                                                                                                                                                                                                                                                                                                                                                                                                                                                                                                                                                                                                                                                                                       | 1116           | \$53,000.00                               | \$53,000.00                               | \$3,788.09                                |                    |
| Dog Park Development                                                                                                                                                                                                                                                                                                                                                                                                                                                                                                                                                                                                                                                                                                                                                                                                                                                                                                                                                                                                                                                                                                                                                                                                                                                                                                                                                                                                                                                                                                                                                                                                                                                                                                                                                                                                                                                                                                                                                                                                                                                                                                           | 1133           | \$28,000.00                               | \$28,000.00                               | \$23,511.76                               |                    |
| Variable Speed Drives                                                                                                                                                                                                                                                                                                                                                                                                                                                                                                                                                                                                                                                                                                                                                                                                                                                                                                                                                                                                                                                                                                                                                                                                                                                                                                                                                                                                                                                                                                                                                                                                                                                                                                                                                                                                                                                                                                                                                                                                                                                                                                          | 1134           | \$800.00                                  | \$800.00                                  | \$0.00                                    |                    |
| Apex Park Play Equipment                                                                                                                                                                                                                                                                                                                                                                                                                                                                                                                                                                                                                                                                                                                                                                                                                                                                                                                                                                                                                                                                                                                                                                                                                                                                                                                                                                                                                                                                                                                                                                                                                                                                                                                                                                                                                                                                                                                                                                                                                                                                                                       | 1137           | \$0.00                                    | \$0.00                                    | \$0.00                                    |                    |
| Land and Buildings                                                                                                                                                                                                                                                                                                                                                                                                                                                                                                                                                                                                                                                                                                                                                                                                                                                                                                                                                                                                                                                                                                                                                                                                                                                                                                                                                                                                                                                                                                                                                                                                                                                                                                                                                                                                                                                                                                                                                                                                                                                                                                             | E114500        | \$51,594.00                               | \$51,594.00                               | \$41,669.67                               |                    |
| Land & Buildings                                                                                                                                                                                                                                                                                                                                                                                                                                                                                                                                                                                                                                                                                                                                                                                                                                                                                                                                                                                                                                                                                                                                                                                                                                                                                                                                                                                                                                                                                                                                                                                                                                                                                                                                                                                                                                                                                                                                                                                                                                                                                                               | E134135        | \$5,500.00                                | \$5,500.00                                | \$0.00                                    |                    |
| Ceaca Stage I                                                                                                                                                                                                                                                                                                                                                                                                                                                                                                                                                                                                                                                                                                                                                                                                                                                                                                                                                                                                                                                                                                                                                                                                                                                                                                                                                                                                                                                                                                                                                                                                                                                                                                                                                                                                                                                                                                                                                                                                                                                                                                                  | 9050           | \$1,911,100.00                            | \$1,911,100.00                            | \$420,703.11                              |                    |
| Ceaca Stage Ii                                                                                                                                                                                                                                                                                                                                                                                                                                                                                                                                                                                                                                                                                                                                                                                                                                                                                                                                                                                                                                                                                                                                                                                                                                                                                                                                                                                                                                                                                                                                                                                                                                                                                                                                                                                                                                                                                                                                                                                                                                                                                                                 | 9051           | \$15,519,898.00<br><b>\$18,119,536.00</b> | \$15,519,898.00<br><b>\$18,119,536.00</b> | \$13,919,970.95<br><b>\$14,605,394.41</b> |                    |
|                                                                                                                                                                                                                                                                                                                                                                                                                                                                                                                                                                                                                                                                                                                                                                                                                                                                                                                                                                                                                                                                                                                                                                                                                                                                                                                                                                                                                                                                                                                                                                                                                                                                                                                                                                                                                                                                                                                                                                                                                                                                                                                                |                | <del></del>                               | ,,,                                       | <del>+,,</del>                            |                    |
| Plant & Equipment                                                                                                                                                                                                                                                                                                                                                                                                                                                                                                                                                                                                                                                                                                                                                                                                                                                                                                                                                                                                                                                                                                                                                                                                                                                                                                                                                                                                                                                                                                                                                                                                                                                                                                                                                                                                                                                                                                                                                                                                                                                                                                              |                |                                           |                                           |                                           |                    |
| Plant and Equipment                                                                                                                                                                                                                                                                                                                                                                                                                                                                                                                                                                                                                                                                                                                                                                                                                                                                                                                                                                                                                                                                                                                                                                                                                                                                                                                                                                                                                                                                                                                                                                                                                                                                                                                                                                                                                                                                                                                                                                                                                                                                                                            | E049120        | \$56,000.00                               | \$56,000.00                               | \$54,413.64                               |                    |
| Plant and Equipment (Cap)                                                                                                                                                                                                                                                                                                                                                                                                                                                                                                                                                                                                                                                                                                                                                                                                                                                                                                                                                                                                                                                                                                                                                                                                                                                                                                                                                                                                                                                                                                                                                                                                                                                                                                                                                                                                                                                                                                                                                                                                                                                                                                      | E074510        | \$24,000.00                               | \$24,000.00                               | \$21,910.91                               |                    |
| Plant & Equipment P & G                                                                                                                                                                                                                                                                                                                                                                                                                                                                                                                                                                                                                                                                                                                                                                                                                                                                                                                                                                                                                                                                                                                                                                                                                                                                                                                                                                                                                                                                                                                                                                                                                                                                                                                                                                                                                                                                                                                                                                                                                                                                                                        | 1113           | \$90,000.00                               | \$90,000.00                               | \$72,922.76                               |                    |
| Plant and Equipment                                                                                                                                                                                                                                                                                                                                                                                                                                                                                                                                                                                                                                                                                                                                                                                                                                                                                                                                                                                                                                                                                                                                                                                                                                                                                                                                                                                                                                                                                                                                                                                                                                                                                                                                                                                                                                                                                                                                                                                                                                                                                                            | E129120        | \$430,000.00                              | \$430,000.00                              | \$245,157.23                              |                    |
| Functions 9 Fouriers and                                                                                                                                                                                                                                                                                                                                                                                                                                                                                                                                                                                                                                                                                                                                                                                                                                                                                                                                                                                                                                                                                                                                                                                                                                                                                                                                                                                                                                                                                                                                                                                                                                                                                                                                                                                                                                                                                                                                                                                                                                                                                                       |                | \$600,000.00                              | \$600,000.00                              | \$394,404.54                              |                    |
| Furniture & Equipment  Computer Equipment and Software                                                                                                                                                                                                                                                                                                                                                                                                                                                                                                                                                                                                                                                                                                                                                                                                                                                                                                                                                                                                                                                                                                                                                                                                                                                                                                                                                                                                                                                                                                                                                                                                                                                                                                                                                                                                                                                                                                                                                                                                                                                                         | E043010        | ¢21.000.00                                | \$21,000,00                               | \$21 640 04                               |                    |
| Furniture and Equipment (Cap)                                                                                                                                                                                                                                                                                                                                                                                                                                                                                                                                                                                                                                                                                                                                                                                                                                                                                                                                                                                                                                                                                                                                                                                                                                                                                                                                                                                                                                                                                                                                                                                                                                                                                                                                                                                                                                                                                                                                                                                                                                                                                                  | E115520        | \$31,000.00<br>\$900.00                   | \$31,000.00<br>\$900.00                   | \$31,649.84<br>\$0.00                     |                    |
| Furniture and Equipment (Cap)                                                                                                                                                                                                                                                                                                                                                                                                                                                                                                                                                                                                                                                                                                                                                                                                                                                                                                                                                                                                                                                                                                                                                                                                                                                                                                                                                                                                                                                                                                                                                                                                                                                                                                                                                                                                                                                                                                                                                                                                                                                                                                  | E049110        | \$13,200.00                               |                                           |                                           |                    |
| ι απιτατέ α εγαιριπέπτ                                                                                                                                                                                                                                                                                                                                                                                                                                                                                                                                                                                                                                                                                                                                                                                                                                                                                                                                                                                                                                                                                                                                                                                                                                                                                                                                                                                                                                                                                                                                                                                                                                                                                                                                                                                                                                                                                                                                                                                                                                                                                                         | E043110        | \$13,200.00<br><b>\$45,100.00</b>         | \$13,200.00<br><b>\$45,100.00</b>         | \$8,014.16<br><b>\$39,664.00</b>          |                    |
| Infrastructure - Roads                                                                                                                                                                                                                                                                                                                                                                                                                                                                                                                                                                                                                                                                                                                                                                                                                                                                                                                                                                                                                                                                                                                                                                                                                                                                                                                                                                                                                                                                                                                                                                                                                                                                                                                                                                                                                                                                                                                                                                                                                                                                                                         |                | y-13,200.00                               | + .5,200.30                               | ,0030                                     |                    |
| Barrack St Spur                                                                                                                                                                                                                                                                                                                                                                                                                                                                                                                                                                                                                                                                                                                                                                                                                                                                                                                                                                                                                                                                                                                                                                                                                                                                                                                                                                                                                                                                                                                                                                                                                                                                                                                                                                                                                                                                                                                                                                                                                                                                                                                | R2R070         | \$13,800.00                               | \$13,800.00                               | \$13,800.00                               |                    |
| Caridi Cl                                                                                                                                                                                                                                                                                                                                                                                                                                                                                                                                                                                                                                                                                                                                                                                                                                                                                                                                                                                                                                                                                                                                                                                                                                                                                                                                                                                                                                                                                                                                                                                                                                                                                                                                                                                                                                                                                                                                                                                                                                                                                                                      | R2R071         | \$10,125.00                               | \$10,125.00                               | \$10,125.00                               |                    |
| Cassia St                                                                                                                                                                                                                                                                                                                                                                                                                                                                                                                                                                                                                                                                                                                                                                                                                                                                                                                                                                                                                                                                                                                                                                                                                                                                                                                                                                                                                                                                                                                                                                                                                                                                                                                                                                                                                                                                                                                                                                                                                                                                                                                      | R2R072         | \$14,700.00                               | \$14,700.00                               | \$14,700.00                               |                    |
| Council St                                                                                                                                                                                                                                                                                                                                                                                                                                                                                                                                                                                                                                                                                                                                                                                                                                                                                                                                                                                                                                                                                                                                                                                                                                                                                                                                                                                                                                                                                                                                                                                                                                                                                                                                                                                                                                                                                                                                                                                                                                                                                                                     | R2R073         | \$29,000.00                               | \$29,000.00                               | \$29,000.00                               |                    |
| Dolton Wy                                                                                                                                                                                                                                                                                                                                                                                                                                                                                                                                                                                                                                                                                                                                                                                                                                                                                                                                                                                                                                                                                                                                                                                                                                                                                                                                                                                                                                                                                                                                                                                                                                                                                                                                                                                                                                                                                                                                                                                                                                                                                                                      | R2R074         | \$16,250.00                               | \$16,250.00                               | \$16,250.00                               |                    |
| Hay St                                                                                                                                                                                                                                                                                                                                                                                                                                                                                                                                                                                                                                                                                                                                                                                                                                                                                                                                                                                                                                                                                                                                                                                                                                                                                                                                                                                                                                                                                                                                                                                                                                                                                                                                                                                                                                                                                                                                                                                                                                                                                                                         | R2R075         | \$2,150.00                                | \$2,150.00                                | \$2,150.00                                |                    |
| Mary St                                                                                                                                                                                                                                                                                                                                                                                                                                                                                                                                                                                                                                                                                                                                                                                                                                                                                                                                                                                                                                                                                                                                                                                                                                                                                                                                                                                                                                                                                                                                                                                                                                                                                                                                                                                                                                                                                                                                                                                                                                                                                                                        | R2R076         | \$25,312.50                               | \$25,312.50                               | \$25,312.50                               |                    |
| Todd St                                                                                                                                                                                                                                                                                                                                                                                                                                                                                                                                                                                                                                                                                                                                                                                                                                                                                                                                                                                                                                                                                                                                                                                                                                                                                                                                                                                                                                                                                                                                                                                                                                                                                                                                                                                                                                                                                                                                                                                                                                                                                                                        | R2R077         | \$34,662.50                               | \$34,662.50                               | \$34,662.50                               |                    |
| Todd West St                                                                                                                                                                                                                                                                                                                                                                                                                                                                                                                                                                                                                                                                                                                                                                                                                                                                                                                                                                                                                                                                                                                                                                                                                                                                                                                                                                                                                                                                                                                                                                                                                                                                                                                                                                                                                                                                                                                                                                                                                                                                                                                   | R2R078         | \$52,137.50                               | \$52,137.50                               | \$52,137.50                               |                    |
| Nokanning West Rd                                                                                                                                                                                                                                                                                                                                                                                                                                                                                                                                                                                                                                                                                                                                                                                                                                                                                                                                                                                                                                                                                                                                                                                                                                                                                                                                                                                                                                                                                                                                                                                                                                                                                                                                                                                                                                                                                                                                                                                                                                                                                                              | R2R079         | \$94,000.00                               | \$94,000.00                               | \$94,000.00                               |                    |
| Burracoppin Campion Rd                                                                                                                                                                                                                                                                                                                                                                                                                                                                                                                                                                                                                                                                                                                                                                                                                                                                                                                                                                                                                                                                                                                                                                                                                                                                                                                                                                                                                                                                                                                                                                                                                                                                                                                                                                                                                                                                                                                                                                                                                                                                                                         | R2R080         | \$116,386.50                              | \$116,386.50                              | \$116,386.50                              |                    |
| Chandler Road                                                                                                                                                                                                                                                                                                                                                                                                                                                                                                                                                                                                                                                                                                                                                                                                                                                                                                                                                                                                                                                                                                                                                                                                                                                                                                                                                                                                                                                                                                                                                                                                                                                                                                                                                                                                                                                                                                                                                                                                                                                                                                                  | RRG001         | \$157,669.93                              | \$157,669.93                              | \$157,669.93                              |                    |
| Hines Hill South Rd                                                                                                                                                                                                                                                                                                                                                                                                                                                                                                                                                                                                                                                                                                                                                                                                                                                                                                                                                                                                                                                                                                                                                                                                                                                                                                                                                                                                                                                                                                                                                                                                                                                                                                                                                                                                                                                                                                                                                                                                                                                                                                            | RRG002         | \$268,082.88                              | \$268,082.88                              | \$268,082.88                              |                    |
| Hines Hill North Road                                                                                                                                                                                                                                                                                                                                                                                                                                                                                                                                                                                                                                                                                                                                                                                                                                                                                                                                                                                                                                                                                                                                                                                                                                                                                                                                                                                                                                                                                                                                                                                                                                                                                                                                                                                                                                                                                                                                                                                                                                                                                                          | RRG009         | \$194,724.95                              | \$194,724.95                              | \$194,724.95                              |                    |
| Muntadgin Rd                                                                                                                                                                                                                                                                                                                                                                                                                                                                                                                                                                                                                                                                                                                                                                                                                                                                                                                                                                                                                                                                                                                                                                                                                                                                                                                                                                                                                                                                                                                                                                                                                                                                                                                                                                                                                                                                                                                                                                                                                                                                                                                   | MSC011         | \$99,888.00                               | \$99,888.00                               | \$99,737.88                               |                    |
| Old Muntadgin Rd                                                                                                                                                                                                                                                                                                                                                                                                                                                                                                                                                                                                                                                                                                                                                                                                                                                                                                                                                                                                                                                                                                                                                                                                                                                                                                                                                                                                                                                                                                                                                                                                                                                                                                                                                                                                                                                                                                                                                                                                                                                                                                               | MSC018         | \$220,679.00                              | \$220,679.00                              | \$98,981.38                               |                    |
| Hooper Road                                                                                                                                                                                                                                                                                                                                                                                                                                                                                                                                                                                                                                                                                                                                                                                                                                                                                                                                                                                                                                                                                                                                                                                                                                                                                                                                                                                                                                                                                                                                                                                                                                                                                                                                                                                                                                                                                                                                                                                                                                                                                                                    | MSC019         | \$0.00                                    | \$0.00                                    | \$0.00                                    |                    |
| Mcgellin Rd                                                                                                                                                                                                                                                                                                                                                                                                                                                                                                                                                                                                                                                                                                                                                                                                                                                                                                                                                                                                                                                                                                                                                                                                                                                                                                                                                                                                                                                                                                                                                                                                                                                                                                                                                                                                                                                                                                                                                                                                                                                                                                                    | MSC037         | \$106,626.00                              | \$106,626.00                              | \$49,479.72                               |                    |
| Goomarin - Nukarni Road                                                                                                                                                                                                                                                                                                                                                                                                                                                                                                                                                                                                                                                                                                                                                                                                                                                                                                                                                                                                                                                                                                                                                                                                                                                                                                                                                                                                                                                                                                                                                                                                                                                                                                                                                                                                                                                                                                                                                                                                                                                                                                        | MSC039         | \$0.00                                    | \$0.00                                    | \$0.00                                    |                    |
| Briant Road                                                                                                                                                                                                                                                                                                                                                                                                                                                                                                                                                                                                                                                                                                                                                                                                                                                                                                                                                                                                                                                                                                                                                                                                                                                                                                                                                                                                                                                                                                                                                                                                                                                                                                                                                                                                                                                                                                                                                                                                                                                                                                                    | MSC061         | \$116,590.00                              | \$116,590.00                              | \$104,703.10                              |                    |
| Nukarni East Road                                                                                                                                                                                                                                                                                                                                                                                                                                                                                                                                                                                                                                                                                                                                                                                                                                                                                                                                                                                                                                                                                                                                                                                                                                                                                                                                                                                                                                                                                                                                                                                                                                                                                                                                                                                                                                                                                                                                                                                                                                                                                                              | MSC063         | \$48,423.00                               | \$48,423.00                               | \$7,074.27                                |                    |
| Baandee South Rd                                                                                                                                                                                                                                                                                                                                                                                                                                                                                                                                                                                                                                                                                                                                                                                                                                                                                                                                                                                                                                                                                                                                                                                                                                                                                                                                                                                                                                                                                                                                                                                                                                                                                                                                                                                                                                                                                                                                                                                                                                                                                                               | MSC072         | \$1,000.00                                | \$1,000.00                                | \$1,000.00                                |                    |
| Barr Rd                                                                                                                                                                                                                                                                                                                                                                                                                                                                                                                                                                                                                                                                                                                                                                                                                                                                                                                                                                                                                                                                                                                                                                                                                                                                                                                                                                                                                                                                                                                                                                                                                                                                                                                                                                                                                                                                                                                                                                                                                                                                                                                        | MSC073         | \$5,000.00                                | \$5,000.00                                | \$5,000.00                                |                    |
| Goomerin Rd                                                                                                                                                                                                                                                                                                                                                                                                                                                                                                                                                                                                                                                                                                                                                                                                                                                                                                                                                                                                                                                                                                                                                                                                                                                                                                                                                                                                                                                                                                                                                                                                                                                                                                                                                                                                                                                                                                                                                                                                                                                                                                                    | MSC075         | \$97,782.00                               | \$97,782.00                               | \$103,198.00                              |                    |
| Tandadgin East Rd                                                                                                                                                                                                                                                                                                                                                                                                                                                                                                                                                                                                                                                                                                                                                                                                                                                                                                                                                                                                                                                                                                                                                                                                                                                                                                                                                                                                                                                                                                                                                                                                                                                                                                                                                                                                                                                                                                                                                                                                                                                                                                              | MSC076         | \$168,026.00                              | \$168,026.00                              | \$109,028.11                              |                    |
| Lieback Rd                                                                                                                                                                                                                                                                                                                                                                                                                                                                                                                                                                                                                                                                                                                                                                                                                                                                                                                                                                                                                                                                                                                                                                                                                                                                                                                                                                                                                                                                                                                                                                                                                                                                                                                                                                                                                                                                                                                                                                                                                                                                                                                     | MSC077         | \$117,843.00                              | \$117,843.00                              | \$97,416.40                               |                    |
| Pitt Rd                                                                                                                                                                                                                                                                                                                                                                                                                                                                                                                                                                                                                                                                                                                                                                                                                                                                                                                                                                                                                                                                                                                                                                                                                                                                                                                                                                                                                                                                                                                                                                                                                                                                                                                                                                                                                                                                                                                                                                                                                                                                                                                        | MSC078         | \$95,085.00                               | \$95,085.00                               | \$51,506.79                               |                    |
| Totadgin Hall Road                                                                                                                                                                                                                                                                                                                                                                                                                                                                                                                                                                                                                                                                                                                                                                                                                                                                                                                                                                                                                                                                                                                                                                                                                                                                                                                                                                                                                                                                                                                                                                                                                                                                                                                                                                                                                                                                                                                                                                                                                                                                                                             | BS001          | \$402,484.00                              | \$402,484.00                              | \$540,101.03                              |                    |
| Business Case Cbd Upgrade                                                                                                                                                                                                                                                                                                                                                                                                                                                                                                                                                                                                                                                                                                                                                                                                                                                                                                                                                                                                                                                                                                                                                                                                                                                                                                                                                                                                                                                                                                                                                                                                                                                                                                                                                                                                                                                                                                                                                                                                                                                                                                      | 1216           | \$49,930.00                               | \$49,930.00                               | \$0.00                                    |                    |
| Dustiness case cod oppride                                                                                                                                                                                                                                                                                                                                                                                                                                                                                                                                                                                                                                                                                                                                                                                                                                                                                                                                                                                                                                                                                                                                                                                                                                                                                                                                                                                                                                                                                                                                                                                                                                                                                                                                                                                                                                                                                                                                                                                                                                                                                                     |                | \$2,558,357.76                            | \$2,558,357.76                            | \$2,296,228.44                            |                    |
| Infrastructure - Footpaths                                                                                                                                                                                                                                                                                                                                                                                                                                                                                                                                                                                                                                                                                                                                                                                                                                                                                                                                                                                                                                                                                                                                                                                                                                                                                                                                                                                                                                                                                                                                                                                                                                                                                                                                                                                                                                                                                                                                                                                                                                                                                                     |                |                                           |                                           |                                           |                    |
| ell .                                                                                                                                                                                                                                                                                                                                                                                                                                                                                                                                                                                                                                                                                                                                                                                                                                                                                                                                                                                                                                                                                                                                                                                                                                                                                                                                                                                                                                                                                                                                                                                                                                                                                                                                                                                                                                                                                                                                                                                                                                                                                                                          | FP028          | \$67,085.00                               | \$67,085.00                               | \$67,085.00                               |                    |
| South Avenue                                                                                                                                                                                                                                                                                                                                                                                                                                                                                                                                                                                                                                                                                                                                                                                                                                                                                                                                                                                                                                                                                                                                                                                                                                                                                                                                                                                                                                                                                                                                                                                                                                                                                                                                                                                                                                                                                                                                                                                                                                                                                                                   |                |                                           |                                           |                                           |                    |
| and the second s | FP029          | \$37,301.00                               | \$37,301.00                               | \$35,136.36                               |                    |
| South Avenue Mary Street Endersbee Street                                                                                                                                                                                                                                                                                                                                                                                                                                                                                                                                                                                                                                                                                                                                                                                                                                                                                                                                                                                                                                                                                                                                                                                                                                                                                                                                                                                                                                                                                                                                                                                                                                                                                                                                                                                                                                                                                                                                                                                                                                                                                      | FP029<br>FP030 | \$37,301.00<br>\$84,600.00                | \$37,301.00<br>\$84,600.00                | \$35,136.36<br>\$84,600.00                |                    |

\$21,511,979.76 \$21,511,979.76 \$17,522,512.75

|                                                                    |            |        |         | Prin    | cipal   | Prin      | cipal     | Interest |         |
|--------------------------------------------------------------------|------------|--------|---------|---------|---------|-----------|-----------|----------|---------|
| Information on Borrowings                                          |            | New    | Loans   | Repay   | ments   | Outst     | anding    | Repay    | ments   |
|                                                                    |            |        | Amended |         | Amended |           | Amended   |          | Amended |
| Particulars                                                        | 30/06/2018 | Actual | Budget  | Actual  | Budget  | Actual    | Budget    | Actual   | Budget  |
|                                                                    | \$         | \$     | \$      | \$      | \$      | \$        | \$        | \$       | \$      |
| Governance                                                         |            |        |         |         |         |           |           |          |         |
| Loan 214 Amalgamated                                               | 388,985    |        |         | 148,643 | 148,643 | 240,342   | 240,342   | 21,579   | 20,905  |
|                                                                    |            |        |         |         |         |           | 0         |          |         |
| Education & Welfare                                                |            |        |         |         |         |           |           |          |         |
| Loan 217 CEACA Units                                               | 548,082    |        |         | 80,984  | 53,567  | 467,098   | 494,515   | 18,009   | 16,019  |
|                                                                    |            |        |         |         |         |           | 0         |          |         |
|                                                                    | 937,067    | 0      | 0       | 229,628 | 202,210 | 707,439   | 734,857   | 39,588   | 36,924  |
| Self supporting loans                                              |            |        |         |         |         |           |           |          |         |
| Education & Welfare                                                |            |        |         |         |         |           |           |          |         |
| Loan 215 Merritville                                               | 386,225    |        |         | 28,859  | 28,859  | 357,366   | 357,366   | 15,263   | 18,372  |
| Economic Services                                                  |            |        |         |         |         |           |           |          |         |
|                                                                    |            |        |         |         |         |           | 0         |          |         |
|                                                                    | 386,225    | 0      | 0       | 28,859  | 28,859  | 357,366   | 357,366   | 15,263   | 18,372  |
|                                                                    |            |        |         |         |         |           |           |          |         |
| Total                                                              | 1,323,292  | 0      | 0       | 258,487 | 231,069 | 1,064,805 | 1,092,223 | 54,851   | 55,296  |
| All debenture repayments were financed by general purpose revenue. |            |        |         |         |         |           |           |          |         |

# SIGNIFICANT ACCOUNTING POLICIES

All loans and borrowings are initially recognised at the fair value of the consideration received less directly attributable transaction costs. After initial recognition, interest-bearing loans and borrowings are subsequently measured at amortised cost using the effective interest method. Fees paid on the establishment of loan facilities that are yield related are included as part of the carrying amount of the loans and borrowings.