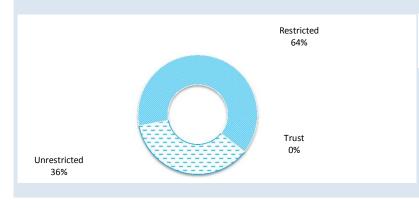

# **OPERATING ACTIVITIES** NOTE 3 **CASH AND INVESTMENTS**

|                                     |              |              |           | Total      |             | Interest | Maturity |
|-------------------------------------|--------------|--------------|-----------|------------|-------------|----------|----------|
| Cash and Investments                | Unrestricted | Restricted   | Trust     | YTD Actual | Institution | Rate     | Date     |
|                                     | \$           | \$           | \$        | \$         |             |          |          |
| Cash on Hand                        |              |              |           |            |             |          |          |
| Petty Cash and Floats               | 2,890.00     |              |           | 2,890      |             |          |          |
| At Call Deposits                    |              |              |           |            |             |          |          |
| Municipal Fund                      | 3,398,378.91 |              |           | 3,398,379  |             |          |          |
| Municipal Fund @ call               | 90,484.22    |              |           | 90,484     |             |          |          |
| Reserve Fund                        |              | 8,402,833.70 |           | 8,402,834  |             |          |          |
| Trust Fund                          |              |              | 20,417.58 | 20,418     |             |          |          |
| Term Deposits                       |              |              |           |            |             |          |          |
| Municipal Investment - Term Deposit | 1,278,022.98 |              |           | 1,278,023  |             |          |          |
|                                     |              |              |           |            |             |          |          |
|                                     |              |              |           |            |             |          |          |
|                                     |              |              |           |            |             |          |          |
|                                     |              |              |           |            |             |          |          |
|                                     |              |              |           |            |             |          |          |
|                                     |              |              |           |            |             |          |          |
| Total                               | 4,769,776    | 8,402,834    | 20,418    | 13,190,137 |             |          |          |

| Total Cash | Unrestricted |
|------------|--------------|
| \$13.19 M  | \$4.77 M     |
|            |              |