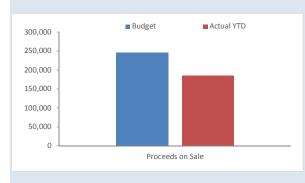

# **OPERATING ACTIVITIES NOTE 6 DISPOSAL OF ASSETS**

|            |                              |    |          | Am       | ended Budget |          |          |          | YTD Actual |           |
|------------|------------------------------|----|----------|----------|--------------|----------|----------|----------|------------|-----------|
|            |                              |    | Net Book |          |              |          | Net Book |          |            |           |
| Asset Ref. | Asset Description            |    | Value    | Proceeds | Profit       | (Loss)   | Value    | Proceeds | Profit     | (Loss)    |
|            |                              |    | \$       | \$       | \$           | \$       | \$       | \$       | \$         | \$        |
| 486        | Ride On Mower                | 11 | 1,764    | 10,000   | 8,236        |          | 13,169   | 8,553    |            | (4,617)   |
| 438        | Utility Retic                | 11 | 10,806   | 15,000   | 4,194        |          | 14,663   | 14,545   |            | (117)     |
| 437        | Utility Town Mtce            | 11 | 10,806   | 15,000   | 4,194        |          | 14,663   | 13,636   |            | (1,027)   |
| 436        | Caprice Sedan (Ceo)          | 04 | 20,089   | 46,500   | 26,411       |          | 30,086   | 39,538   | 9,452      |           |
| 494        | EHO Vehicle                  | 05 | 12,966   | 18,000   | 5,034        |          | 18,272   | 12,727   |            | (5,545)   |
| 219        | Sweeper                      | 12 | 13,801   | 0        |              | (13,801) |          |          |            |           |
| 400        | Fuso Dump 4 Tonne            | 12 | 3,811    | 25,000   | 21,189       |          |          |          |            |           |
| 27         | Skid Steer Loader            | 12 | 20,342   | 30,000   | 9,658        |          |          |          |            |           |
| 434        | Utility Construction         | 12 | 15,946   | 15,000   |              | (946)    | 15,101   | 18,000   | 2,899      |           |
| 430        | 2016 Isuzu D-Max Utility     | 12 | 17,732   | 24,000   | 6,268        |          | 20,743   | 28,501   | 7,758      |           |
| 435        | Nissan Navara Utility (WS)   | 12 | 18,765   | 17,000   |              | (1,765)  | 23,880   | 22,817   |            | (1,063)   |
| 374        | Dual Cab Truck               | 12 | 31,828   | 30,000   |              | (1,828)  | 31,483   | 27,160   |            | (4,322)   |
|            | As per Council Res June 2019 | 04 |          |          |              |          | 177,236  | 0        |            | (177,236) |
|            |                              |    |          |          |              |          |          |          |            |           |
|            |                              |    |          |          |              |          |          |          |            |           |
|            |                              |    |          |          |              |          |          |          |            |           |
|            |                              |    | 178,656  | 245,500  | 85,184       | (18,340) | 359,296  | 185,478  | 20,109     | (193,927) |

# KEY INFORMATION

| Proceeds on Sale |            |     |  |  |  |  |
|------------------|------------|-----|--|--|--|--|
| Budget           | YTD Actual | %   |  |  |  |  |
| \$245,500        | \$185,478  | 76% |  |  |  |  |