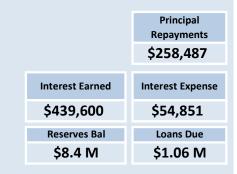

# **STATUTORY REPORTING PROGRAMS**

|                                                                       |             | Amended          | Amended YTD   | YTD                                     | Var. \$     | Var. %<br>(b)- |          |
|-----------------------------------------------------------------------|-------------|------------------|---------------|-----------------------------------------|-------------|----------------|----------|
|                                                                       | Ref<br>Note | Annual<br>Budget | Budget<br>(a) | Actual<br>(b)                           | (b)-(a)     | (a)/(a)        | Var.     |
|                                                                       | Note        | \$               | \$            | \$                                      | \$          | %              |          |
| Opening Funding Surplus(Deficit)                                      | 1(b)        | 2,984,481        | 2,984,481     | 2,984,480                               | (1)         | (0%)           |          |
|                                                                       |             |                  | , ,           |                                         |             |                |          |
| Revenue from operating activities                                     |             |                  |               |                                         |             |                |          |
| Governance                                                            |             | 44,213           | 44,212        | 34,595                                  | (9,617)     | (22%)          |          |
| General Purpose Funding - Rates                                       | 5           | 4,125,605        | 4,176,605     | 4,195,260                               | 18,655      | 0%             |          |
| General Purpose Funding - Other                                       |             | 1,695,053        | 1,644,053     | 2,807,395                               | 1,163,342   | 71%            | <b>A</b> |
| Law, Order and Public Safety                                          |             | 220,079          | 220,079       | 255,941                                 | 35,862      | 16%            | <b>A</b> |
| Health                                                                |             | 45,592           | 45,592        | 24,666                                  | (20,926)    | (46%)          | •        |
| Education and Welfare                                                 |             | 18,728           | 18,728        | 18,727                                  | (1)         | (0%)           |          |
| Housing                                                               |             | 157,886          | 157,886       | 145,411                                 | (12,475)    | (8%)           |          |
| Community Amenities                                                   |             | 700,090          | 700,090       | 768,281                                 | 68,191      | 10%            |          |
| Recreation and Culture                                                |             | 630,560          | 630,560       | 387,267                                 | (243,293)   | (39%)          | •        |
| Transport                                                             |             | 326,645          | 326,645       | 292,281                                 |             | (11%)          | •        |
| Economic Services                                                     |             | 191,862          | 191,862       | 175,511                                 | (16,351)    | (9%)           |          |
| Other Property and Services                                           |             | 124,600          | 124,600       | 112,535                                 | (12,065)    | (10%)          |          |
|                                                                       |             | 8,280,913        | 8,280,912     | 9,217,870                               | 936,958     | 11%            | <b>A</b> |
| Expenditure from operating activities                                 |             | ,                | ,             | /·                                      |             |                |          |
| Governance                                                            |             | (659,342)        | (659,342)     | (529,385)                               | 129,957     | 20%            | <b>A</b> |
| General Purpose Funding                                               |             | (134,110)        | (134,110)     | (104,258)                               | 29,852      | 22%            | <b>A</b> |
| Law, Order and Public Safety                                          |             | (688,964)        | (688,964)     | (693,356)                               | (4,392)     | (1%)           |          |
| Health                                                                |             | (232,756)        | (232,756)     | (231,040)                               | 1,716       | 1%             |          |
| Education and Welfare                                                 |             | (132,342)        | (132,342)     | (132,118)                               | 224         | 0%             |          |
| Housing                                                               |             | (364,129)        | (364,129)     | (261,771)                               | 102,358     | 28%            | <u> </u> |
| Community Amenities                                                   |             | (1,121,626)      | (1,121,626)   | (1,239,579)                             |             | (11%)          | •        |
| Recreation and Culture                                                |             | (3,049,240)      | (3,049,240)   | (2,727,050)                             |             | 11%            | <b>A</b> |
| Transport                                                             |             | (4,110,153)      | (4,110,153)   | (3,350,949)                             | 759,204     | 18%            | <u> </u> |
| Economic Services                                                     |             | (976,915)        | (976,915)     | (861,400)                               | 115,516     | 12%            | _        |
| Other Property and Services                                           |             | (111,936)        | (111,936)     | (238,130)                               | (126,194)   | (113%)         | . 🔻      |
| On a wating a attivities a wall and a from hundret                    |             | (11,581,514)     | (11,581,514)  | (10,369,035)                            | 1,212,479   | 10%            | <b>A</b> |
| Operating activities excluded from budget                             |             | 4.002.757        | 4 002 757     | 2 426 670                               | (627.070)   | (4.50()        | _        |
| Add Back Depreciation Adjust (Profit)/Loss on Asset Disposal          | 6           | 4,063,757        | 4,063,757     | 3,426,679                               | (637,078)   | (16%)          | •        |
| Adjust (Profit)/Loss of Asset Disposal Adjust Provisions and Accruals | 0           | (66,844)<br>0    | (66,844)<br>0 | 173,818                                 | 240,662     | (360%)         |          |
| Amount attributable to operating activities                           |             | 696,312          | 696,311       | 508,371<br>2,957,703                    | 508,371     |                |          |
| Amount attributuale to operating activities                           |             | 030,312          | 050,511       | 2,337,703                               |             |                |          |
| Investing Activities                                                  |             |                  |               |                                         |             |                |          |
| Non-operating Grants, Subsidies and                                   |             | 2 002 776        | 2 002 776     |                                         |             |                |          |
| Contributions                                                         | 10          | 2,992,776        | 2,992,776     | 3,179,026                               | 186,250     | 6%             |          |
| Proceeds from Disposal of Assets                                      | 6           | 245,500          | 12,727        | 185,478                                 | 172,751     | 1357%          |          |
| Capital Acquisitions                                                  | 7           | (21,511,980)     | (21,511,980)  | (17,522,513)                            | 3,989,467   | 19%            |          |
| Amount attributable to investing activities                           |             | (18,273,704)     | (18,506,477)  | (14,158,009)                            |             |                |          |
| Financing Activities                                                  |             |                  |               |                                         |             |                |          |
| Self-Supporting Loan Principal                                        |             | 28,859           | 28,859        | 28,859                                  | 0           | 0%             |          |
| Transfer from Reserves                                                | 9           | 18,572,895       | 18,572,895    | 14,911,737                              | (3,661,158) | (20%)          | •        |
| Repayment of Debentures                                               | 8           | (231,069)        | (231,069)     | (258,487)                               | (27,418)    | (12%)          | <b>T</b> |
| Transfer to Reserves                                                  | 9           | (3,884,095)      | (3,884,095)   | (3,400,829)                             | 483,266     | 12%            | <u> </u> |
| Amount attributable to financing activities                           | ,           | 14,486,590       | 14,486,590    | 11,281,279                              | 403,200     | 12/0           |          |
| -                                                                     | 4/1.5       | (400.045)        | /000 00 c)    | 2 2 2 2 2 2 2 2 2 2 2 2 2 2 2 2 2 2 2 2 |             |                |          |
| Closing Funding Surplus(Deficit)                                      | 1(b)        | (106,319)        | (339,094)     | 3,065,453                               |             |                |          |

# INTEREST EARNINGS

Interest and other items of a similar nature received from bank and investment accounts, interest on rate instalments, interest on rate arrears and interest on debtors.

# **INTEREST EXPENSES**

Interest and other costs of finance paid, including costs of finance for loan debentures, overdraft accommodation and refinancing expenses.

# BY NATURE OR TYPE

|                                                   |      | Amended      | Amended<br>YTD | YTD          | Var. \$     | Var. %      |          |
|---------------------------------------------------|------|--------------|----------------|--------------|-------------|-------------|----------|
|                                                   | Ref  | Annual       | Budget         | Actual       | (b)-(a)     | (b)-(a)/(a) | Var.     |
|                                                   | Note | Budget       | (a)            | (b)          |             |             |          |
|                                                   |      | \$           | \$             | \$           | \$          | %           |          |
| Opening Funding Surplus (Deficit)                 | 1(b) | 2,984,481    | 2,984,481      | 2,984,480    | (1)         | (0%)        |          |
| Revenue from operating activities                 |      |              |                |              |             |             |          |
| Rates                                             | 5    | 4,176,607    | 4,176,605      | 4,195,259    | 18,654      | 0%          |          |
| Operating Grants, Subsidies and                   |      |              |                |              | 0           |             |          |
| Contributions                                     | 10   | 1,722,114    | 1,722,114      | 2,825,432    | 1,103,318   | 64%         |          |
| Fees and Charges                                  |      | 1,462,107    | 1,462,107      | 1,359,182    | (102,925)   | (7%)        |          |
| Interest Earnings                                 |      | 482,410      | 482,410        | 439,600      | (42,810)    | (9%)        |          |
| Other Revenue                                     |      | 352,491      | 352,491        | 378,287      | 25,796      | 7%          |          |
| Profit on Disposal of Assets                      | 6    | 85,184       | 85,184         | 20,109       | (65,075)    | (76%)       |          |
| ·                                                 |      | 8,280,913    | 8,280,912      | 9,217,870    | 936,958     | 11%         | _        |
| Expenditure from operating activities             |      |              |                | ,            | ,           |             |          |
| Employee Costs                                    |      | (3,201,830)  | (3,201,830)    | (3,081,992)  | 119,838     | 4%          |          |
| Materials and Contracts                           |      | (3,417,219)  | (3,417,219)    | (2,678,656)  | 738,563     | 22%         | _        |
| Utility Charges                                   |      | (444,829)    | (444,829)      | (414,536)    | 30,293      | 7%          |          |
| Depreciation on Non-Current Assets                |      | (4,063,757)  | (4,063,757)    | (3,426,679)  | 637,078     | 16%         | _        |
| Interest Expenses                                 |      | (55,296)     | (55,296)       | (54,851)     | 445         | 1%          |          |
| Insurance Expenses                                |      | (158,835)    | (158,835)      | (176,212)    | (17,377)    | (11%)       | _        |
| Other Expenditure                                 |      | (221,408)    | (221,408)      | (342,181)    | (120,773)   | (55%)       | •        |
| Loss on Disposal of Assets                        | 6    | (18,340)     | (18,340)       | (193,927)    | (175,587)   | (957%)      | •        |
| Loss on Disposar of Assets                        | U    | (11,581,514) | (11,581,526)   | (10,369,035) | 1,212,491   | 10%         | <b>A</b> |
| Operating activities excluded from budget         |      |              |                |              |             |             |          |
| Add back Depreciation                             |      | 4,063,757    | 4,063,757      | 3,426,679    | (637,078)   | (16%)       | _        |
| Adjust (Profit)/Loss on Asset Disposal            | 6    | (66,844)     | (66,844)       | 173,818      | 240,662     | (360%)      |          |
| Adjust Provisions and Accruals                    | Ü    | 0            | 0              | 508,371      | 508,371     | (30070)     | _        |
| Amount attributable to operating activities       |      | 696,312      | 696,299        | 2,957,703    | 300,371     |             | _        |
| Investing activities                              |      |              |                |              |             |             |          |
| Non-operating grants, subsidies and contributions | 10   | 2,992,776    | 2,992,776      | 3,179,026    | 186,250     | 6%          |          |
| Proceeds from Disposal of Assets                  | 6    | 245,500      | 12,727         | 185,478      | 172,751     | 1357%       |          |
| Capital acquisitions                              | 7    | (21,511,980) | (21,511,980)   | (17,522,513) | 3,989,467   | 1357%       |          |
| Amount attributable to investing activities       | ,    | (18,273,704) | (18,506,477)   | (14,158,009) | 3,969,407   | 19%         |          |
| Financing Activities                              |      |              |                |              |             |             |          |
| Self-Supporting Loan Principal                    |      | 28,859       | 28,859         | 28,859       | 0           | 0%          |          |
| Transfer from Reserves                            | 9    | 18,572,895   | 18,572,895     | 14,911,737   | (3,661,158) | (20%)       | •        |
| Repayment of Debentures                           | 8    | (231,069)    | (231,069)      | (258,487)    | (27,418)    | (12%)       | •        |
| Transfer to Reserves                              | 9    | (3,884,095)  | (3,884,095)    | (3,400,829)  | 483,266     | 12%)        | •        |
| Amount attributable to financing activities       | 3    | 14,486,590   | 14,486,590     | 11,281,279   | 703,200     | 12/0        |          |
| Closing Funding Surplus (Deficit)                 | 1(b) | (106,319)    | (339,106)      | 3,065,453    |             |             |          |

# **OPERATING ACTIVITIES** NOTE 3 **CASH AND INVESTMENTS**

|                                     |              |              |           | Total      |             | Interest | Maturity |
|-------------------------------------|--------------|--------------|-----------|------------|-------------|----------|----------|
| Cash and Investments                | Unrestricted | Restricted   | Trust     | YTD Actual | Institution | Rate     | Date     |
|                                     | \$           | \$           | \$        | \$         |             |          |          |
| Cash on Hand                        |              |              |           |            |             |          |          |
| Petty Cash and Floats               | 2,890.00     |              |           | 2,890      |             |          |          |
| At Call Deposits                    |              |              |           |            |             |          |          |
| Municipal Fund                      | 3,398,378.91 |              |           | 3,398,379  |             |          |          |
| Municipal Fund @ call               | 90,484.22    |              |           | 90,484     |             |          |          |
| Reserve Fund                        |              | 8,402,833.70 |           | 8,402,834  |             |          |          |
| Trust Fund                          |              |              | 20,417.58 | 20,418     |             |          |          |
| Term Deposits                       |              |              |           |            |             |          |          |
| Municipal Investment - Term Deposit | 1,278,022.98 |              |           | 1,278,023  |             |          |          |
|                                     |              |              |           |            |             |          |          |
|                                     |              |              |           |            |             |          |          |
|                                     |              |              |           |            |             |          |          |
|                                     |              |              |           |            |             |          |          |
|                                     |              |              |           |            |             |          |          |
|                                     |              |              |           |            |             |          |          |
| Total                               | 4,769,776    | 8,402,834    | 20,418    | 13,190,137 |             |          |          |

| Total Cash | Unrestricted |
|------------|--------------|
| \$13.19 M  | \$4.77 M     |
|            |              |