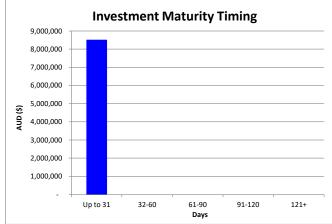

|                        |                            |
| Others                                       |                                       |                       | Subtotal                            |                                     | -                      | 0.00%                      |
|                                              |                                       |                       | Subtotal                            |                                     | <u>-</u>               | 0.00%                      |
|                                              |                                       | Total Funds           | Invested                            |                                     | 8,508,928              | 100.00%                    |





#### 14.2 List of Accounts Paid - October 2023

### **Corporate Services**



| Responsible Officer:    | Leah Boehme, EMCS                                                                   |
|-------------------------|-------------------------------------------------------------------------------------|
| Author:                 | As above                                                                            |
| Legislation:            | Local Government Act 1995, Local Government (Financial Management) Regulations 1996 |
| File Reference:         | Nil                                                                                 |
| Disclosure of Interest: | Nil                                                                                 |
| Attachments:            | Attachme