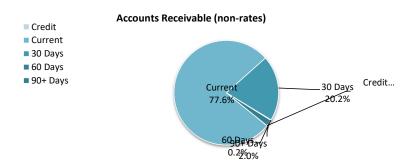

s are recognised at original invoice amount less any allowances for uncollectable amounts (i.e. impairment). The carrying amount of net trade receivables is equivalent to fair value as it is due for settlement within 30 days.

### Classification and subsequent measurement

Receivables which are generally due for settlement within 30 days except rates receivables which are expected to be collected within 12 months are classified as current assets. All other receivables such as, deferred pensioner rates receivable after the end of the reporting period are classified as non-current assets.

Trade and other receivables are held with the objective to collect the contractual cashflows and therefore the Shire measures them subsequently at amortised cost using the effective interest rate method.



| Other current assets                                       | Opening<br>Balance<br>1 July 2023 | Asset<br>Increase | Asset<br>Reduction | Closing<br>Balance<br>31 October 2023 |
|------------------------------------------------------------|-----------------------------------|-------------------|--------------------|---------------------------------------|
|                                                            | \$                                | \$                | \$                 | \$                                    |
| Other financial assets at amortised cost                   |                                   |                   |                    |                                       |
| Financial assets at amortised cost - self supporting loans | 36,834