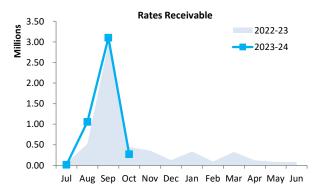

cial institutions are listed in this note other financial assets at amortised cost are provided in Note 4 - Other assets.



### **OPERATING ACTIVITIES** NOTE 3 **RECEIVABLES**

| Rates receivable               | 30 Jun 2023 | 31 Oct 2023 |  |  |
|--------------------------------|-------------|-------------|--|--|
|                                | \$          | \$          |  |  |
| Opening arrears previous years | 733,267     | 733,267     |  |  |
| Levied this year               |             | 5,298,062   |  |  |
| Less - collections to date     | 0           | (3,917,863) |  |  |
| Gross rates collectable        | 733,267     | 2,113,466   |  |  |
| Net rates collectable          | 733,267     | 2,113,466   |  |  |
| % Collected                    | 0%          | 65%         |  |  |



| Receivables - general               | Credit         | Current   | 30 Days | 60 Days | 90+ Days | Total     |
|-------------------------------------|----------------|-----------|---------|---------|----------|-----------|
|                                     | \$             | \$        | \$      | \$      | \$       | \$        |
| Receivables - general               | 976            | 1,122,189 | 292,044 | 2,677   | 29,068   | 1,446,954 |
| Percentage                          | 0.1%           | 77.6%     | 20.2%   | 0.2%    | 2%       |           |
| Balance per trial balance           |                |           |         |         |          |           |
| Sundry receivable                   |                |           |         |         |          | 1,446,954 |
| GST receivab