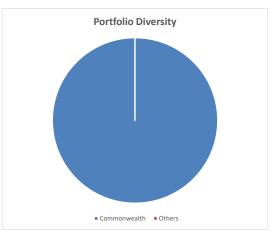

|                        |                            |
| Others                                       |                                       |                       | Subtotal                            |                                     | -                      | 0.00%                      |
|                                              |                                       |                       | Subtotal                            |                                     | <u>-</u>               | 0.00%                      |
|                                              |                                       | Total Funds           | Invested                            |                                     | 8,508,928              | 100.00%                    |





#### 14.2 List of Accounts Paid - October 2023

### **Corporate Services**



| Responsible Officer:    | Leah Boehme, EMCS                                                                   |
|-------------------------|-------------------------------------------------------------------------------------|
| Author:                 | As above                                                                            |
| Legislation:            | Local Government Act 1995, Local Government (Financial Management) Regulations 1996 |
| File Reference:         | Nil                                                                                 |
| Disclosure of Interest: | Nil                                                                                 |
| Attachments:            | Attach