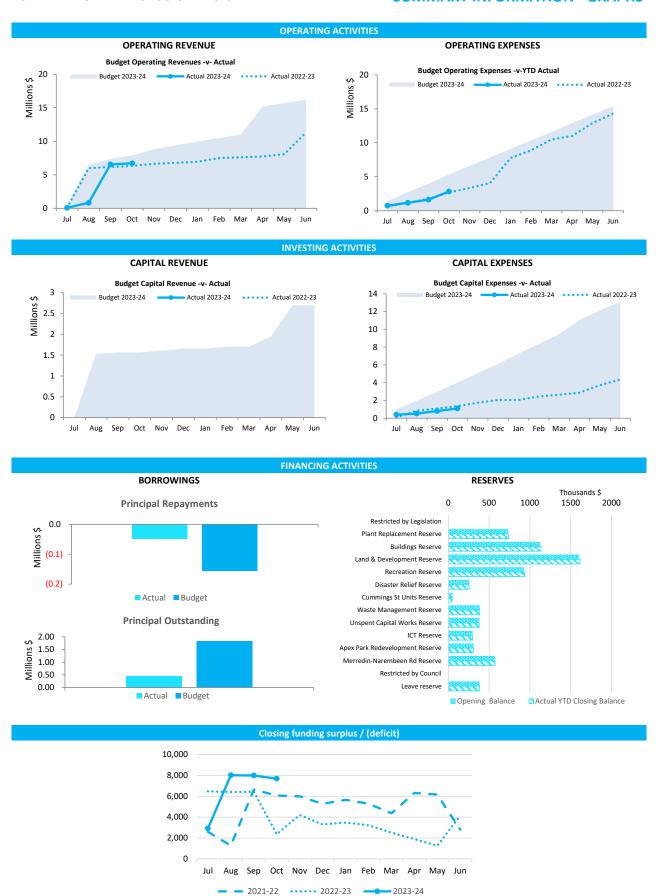

| 11 |
| Note 5      | Payables                                    | 12 |
| Note 6      | Disposal of Assets                          | 13 |
| Note 7      | Capital Acquisitions                        | 14 |
| Note 8      | Borrowings                                  | 16 |
| Note 9      | Reserve Accounts                            | 17 |
| Note 10     | Other Current Liabilities                   | 18 |
| Note 11     | Operating grants and contributions          | 19 |
| Note 12     | Non operating grants and contributions      | 20 |
| Note 13     | Trust Fund                                  | 21 |
| Note 14     | Budget Amendments                           | 22 |
| Note 15     | Explanation of Material Variances           | 23 |

### **SUMMARY INFORMATION - GRAPHS**



This information is to be read in conjunction with the accompanying Financial Statements and Notes.

### Funding surplus / (deficit) Components

Funding surplus / (deficit) YTD YTD Adopted Var. \$ **Budget** Actual Budget (b)-(a) (b) (a) **Opening** \$3.60 M \$3.60 M \$3.93 M \$0.34 M Closing \$0.00 M \$8.37 M \$7.91 M (\$0.46 M)

Refer to Statement of Financial Activity

Cash and cash equivalents

\$13.73 M % of total
Unrestricted Cash \$6.68 M 48.7%
Restricted Cash \$7.05 M 51.3%

Refer to Note 2 - Cash and Financial Assets

Payables
\$0.74 M % Outstanding
Trade Payables \$0.28 M
0 to 30 Days
Over 30 Days
Over 90 Days
3.6%

89.4% T 10.5% 3.6%

Rates Receivable \$2.11 M
Trade Receivable \$1.74 M
Over 30 Days
Over 90 Days

**Receivables** 

\$1.74 M

65%
% Outstanding
22.4%
2%

% Collect