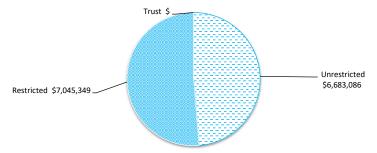

h original maturities of three months or less that are readily convertible to known amounts of cash and which are subject to an insignificant risk of changes in value. Bank overdrafts are reported as short term borrowings in current liabilities in the statement of net current assets.

The local government classifies financial assets at amortised cost if both of the following criteria are met:

- the asset is held within a business model whose objective is to collect the contractual cashflows, and
- $\hbox{- the contractual terms give rise to cash flows that are solely payments of principal and interest.}\\$

Financial assets at amortised cost held with registered financial institutions are listed in this note other financial assets at amortised cost are provided in Note 4 - Other assets.



### **OPERATING ACTIVITIES** NOTE 3 **RECEIVABLES**

| Rates receivable               | 30 Jun 2023 | 31 Oct 2023 |  |  |
|--------------------------------|-------------|-------------|--|--|
|                                | \$          | \$          |  |  |
| Opening arrears previous years | 733,267     | 733,267     |  |  |
| Levied this year               |             | 5,298,062   |  |  |
| Less - collections to date     | 0           | (3,917,863) |  |  |
| Gross rates collectable        | 733,267     | 2,113,466   |  |  |
| Net rates collectable          | 733,267     | 2,113,466   |  |  |
| % Collected                    | 0%          | 65%         |  |  |



| Receivables - general               | Credit         | Current   | 30 Days | 60 Days | 90+ Days | Total     |
|--------