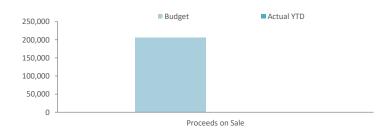

|          |          |           |        |
| 505        | HAKO CITYMASTER 1600                           | 20,000   | 18,500   | 0       | (1,500)  |          |          |           |        |
| 489        | 2015 HINO 300 SERIES 917 DUMP TRUCK            | 30,100   | 43,100   | 13,000  | 0        |          |          |           |        |
| 483        | 2018 Nissan Navara D23 King Cab 4x2 (Ranger)   | 2,800    | 14,950   | 12,150  | 0        |          |          |           |        |
| 506        | 2019 NISSAN NAVARA TRAY TOP (CONSTRUCTION)     | 2,300    | 17,100   | 14,800  | 0        |          |          |           |        |
|            |                                                | 103,800  | 205,900  | 113,800 | (11,700) | (        | 0        | 0         | 0      |



### **INVESTING ACTIVITIES** NOTE 7 **CAPITAL ACQUISITIONS**

|                                   |     | Adopt      | ed         |            |                             |                        |
|-----------------------------------|-----|------------|------------|------------|-----------------------------|------------------------|
| Capital acquisitions              |     | Budget     | YTD Budget | YTD Actual | Forecast 30 June<br>Closing | YTD Actual<br>Variance |
|                                   |     | \$         | \$         | \$         |                             | \$                     |
| Buildings - specialised           | 512 | 187,500    | 15,625     | 9,039      | 180,914                     | (6,586)                |
| Buildings - non-specialised       | 514 | 38