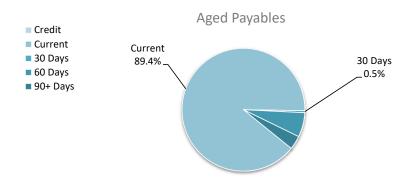

|
| PAYG                               |        |    |         |         |         |          | 32,572  |
| Total payables general outstanding |        |    |         |         |         |          | 743,714 |

Amounts shown above include GST (where applicable)

### **KEY INFORMATION**

Trade and other payables represent liabilities for goods and services provided to the Shire prior to the end of the period that are unpaid and arise when the Shire becomes obliged to make future payments in respect of the purchase of these goods and services. The amounts are unsecured, are recognised as a current liability and are normally paid within 30 days of recognition. The carrying amounts of trade and other payables are considered to be the same as their fair values, due to their short-term nature.



|            |                                                |          |          | Budget  |          |          |          | YTD Actua |        |
|------------|------------------------------------------------|----------|----------|---------|----------|----------|----------|-----------|--------|
|            |                                                | Net Book |          |         |          | Net Book |          |           |        |
| Asset Ref. | Asset description                              | Value    | Proceeds | Profit  | (Loss)   | Value    | Proceeds | Profit    | (Loss) |
|            |                                                | \$       | \$       | \$      | \$       | \$       | \$       | \$        | \$     |
|            | Transport