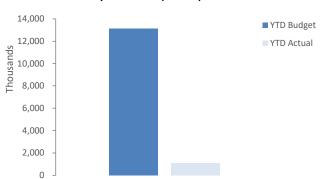

acquired at no cost the asset is initially recognise at fair value. Assets held at cost are depreciated and assessed for impairment annually.

### Initial recognition and measurement between mandatory revaluation dates for assets held at fair value

In relation to this initial measurement, cost is determined as the fair value of the assets given as consideration plus costs incidental to the acquisition. For assets acquired at zero cost or otherwise significantly less than fair value, cost is determined as fair value at the date of acquisition. The cost of non-current assets constructed by the Shire includes the cost of all materials used in construction, direct labour on the project and an appropriate proportion of variable and fixed overheads.

#### **Payments for Capital Acquisitions**



### Capital expenditure total Level of completion indicators



| Level of co | mpletion indicator, please see table at the end of this note for further detail | Adop       |            |              | Variance     |
|-------------|---------------------------------------------------------------------------------|------------|------------|--------------|--------------|
|             | Account Description                                                             | Budget     | YTD Budget | YTD Actual   | (Under)/Over |
|             |                                                                                 | \$         | \$         | \$           | \$           |
| BC032       | OTH HOUSE - Building (Capital)                                                  | 12,300     | 12,300