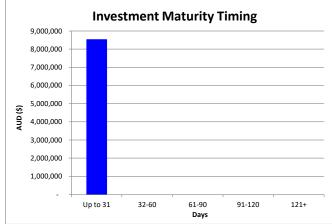

## Compliance

8,527,972

Subtotal

**Total Funds Invested** 

The Investments outlined below have been undertaken in accordance with the Council adopted Policy

| Deposit Ref   | Deposit<br>Date | Institution  | Term<br>(Days) | Maturity<br>Date | Invested<br>Interest<br>rates | Expected<br>Interest | Amount Invested (Days) |          |              |              |      |           | Interest on Investments |                  |                        |                        |
|---------------|-----------------|--------------|----------------|------------------|-------------------------------|----------------------|------------------------|----------|--------------|--------------|------|-----------|-------------------------|------------------|------------------------|------------------------|
|               |                 |              |                |                  |                               |                      | Up to 31               | 32-60    | 61-90        | 91-120       | 121+ | Total     |                         | Annual<br>Budget | Year to Date<br>Budget | Year to Date<br>Actual |
| General Munic | ipal            |              |                | 1                |                               | 1                    |                        |          |              |              |      | II I      | L                       | Į.               |                        |                        |
| Comm On Call  | 30/11/2023      | Commonwealth | 0              | At Call          | 0.25%                         | -                    | 1,463,579              |          |              |              |      | 1,463,579 |                         |                  |                        |                        |
|               |                 |              |                |                  |                               |                      |                        |          |              |              |      | -         |                         |                  |                        |                        |
|               |                 |              |                |                  | Subtotal                      |                      | 1,463,579              |          |              |              | _    | 1,463,579 | -                       | 80,000           | 33,335                 | 65,037                 |
| Cash Backed R | Reserves        |              |                |                  | 000000                        |                      |                        |          |              |              |      |           | -                       | 00/000           | 33,333                 | 03/037                 |
| Reserves      | 30/11/2023      | Commonwealth |                | At Call          | 3.25%                         | -                    | 7,064,393              |          |              |              |      | 7,064,393 |                         |                  |                        |                        |
|               |                 |              |                |                  | Subtotal                      |                      | 7,064,393              | <u>-</u> | <del>-</del> | <del>-</del> | -    | 7,064,393 | -<br>-                  | 190,000          | 79,165                 | 88,520                 |
|               |                 |              |                |                  |                               |                      |                        |          |              |              |      |           |                         |                  |                        |                        |

| Deposit Ref Commonwealt Comm On Call Reserves Others | Deposit Date th 30/11/2023 30/11/2023 | Term (Days)<br>0<br>0 | Invested Interest rates  0.25%  3.25%  Subtotal | Maturity Date  At Call  At Call | Amount Invested  1,463,579  7,064,393  8,527,972 | Percentage of Portfolio   |
|------------------------------------------------------|---------------------------------------|-----------------------|-------------------------------------------------|---------------------------------|--------------------------------------------------|---------------------------|
| Others                                               |                                       | Total Funds           | Subtotal Subtotal Invested                      |                                 | -<br>-<br>-<br>8,527,972                         | 0.00%<br>0.00%<br>100.00% |