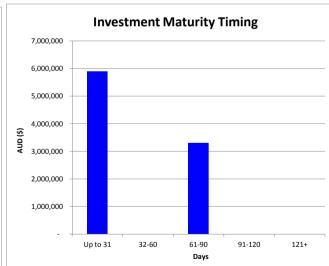

| Deposit Ref              | Deposit<br>Date         | Institution                         | Term<br>(Days) | Maturity<br>Date         | Invested<br>Interest<br>rates | Expected<br>Interest | Amount Invested (Days) |       |                        |        |      | ]                           |
|--------------------------|-------------------------|-------------------------------------|----------------|--------------------------|-------------------------------|----------------------|------------------------|-------|------------------------|--------|------|-----------------------------|
|                          |                         |                                     |                |                          |                               |                      | Up to 31               | 32-60 | 61-90                  | 91-120 | 121+ | Total                       |
| General Munic            | cipal                   |                                     |                |                          |                               |                      |                        |       |                        |        |      | •                           |
| Comm TD 215<br>Comm TD   | 28/11/2019<br>4/11/2019 | Commonwealth<br>Commonwealth        | 61<br>63       | 28/01/2020<br>6/01/2020  | 1.26%<br>1.38%                | 2,713<br>4,788<br>-  |                        |       | 1,288,447<br>2,009,991 |        |      | 1,288,447<br>2,009,991<br>- |
|                          |                         |                                     |                |                          | Subtotal                      | 7,501                |                        | -     | 3,298,437              | _      | _    | 3,298,437                   |
| Cash Backed F            | Reserves                |                                     |                |                          |                               |                      |                        |       |                        |        |      |                             |
| CEACA<br>Comm 2<br>CEACA |                         | Commonwealth<br>WATC CEACA Stage II | 30<br>31       | 29/01/2020<br>31/01/2020 | 1.05%<br>0.70%                | -<br>4,907<br>125    | 5,686,219<br>210,779   |       |                        |        |      | 5,686,219<br>210,779        |
| CEACA                    | 31/12/2019              | WATC CLACA Stage II                 | 31             | 31/01/2020               | 0.70%                         | 123                  | 210,779                |       |                        |        |      | 210,779                     |
|                          |                         |                                     |                |                          | Subtotal                      | 5,033                | 5,896,998              | -     | -                      | -      | -    | 5,896,998                   |
|                          |                         |                                     |                |                          |                               |                      |                        |       |                        |        |      |                             |
|                          |                         |                                     |                |                          | Subtotal                      | -                    |                        | -     | -                      | -      | -    | -                           |
|                          |                         |                                     |                | Total Fu                 | unds Invested                 | 12,533               | 5,896,998              | -     | 3,298,437              | _      | -    | 9,195,435                   |