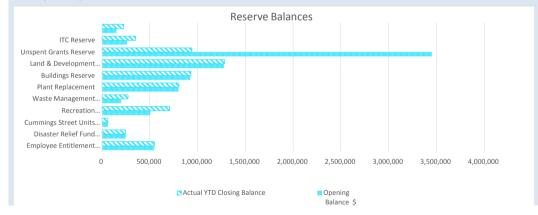

| 0              |                            | (3,287,363)    | (2,520,693)      | 167,985         | 940,131                   |
| ITC Reserve                     | 258,426   | 5,169           | 91,909          | 90,000         |                            | (94,500)       | 0                | 259,095         | 350,334                   |
| Apex Park Redevelopment Reserve | 150,000   | 3,000           | 76,061          | 75,000         |                            | 0              | 0                | 228,000         | 226,061                   |
|                                 | 8,402,834 | 96,267          | 482,994         | 713,860        | 0                          | (3,665,463)    | (2,520,693)      | 5,547,497       | 6,365,135                 |

#### **KEY INFORMATION**



**Grants and Contributions** 

| Amended                                                 |               |            |            |                      |  |  |  |  |
|---------------------------------------------------------|---------------|------------|------------|----------------------|--|--|--|--|
|                                                         | Annual Budget | YTD Budget | YTD Actual | Variance (Under)/Ove |  |  |  |  |
| Operating grants, subsidies and contributions           |               |            |            |                      |  |  |  |  |
| Grant Commission - General                              | 742,272       | 371,136    | 373,453    |                      |  |  |  |  |
| Grants Commission - G.P Roads                           | 388,599       | 194,30