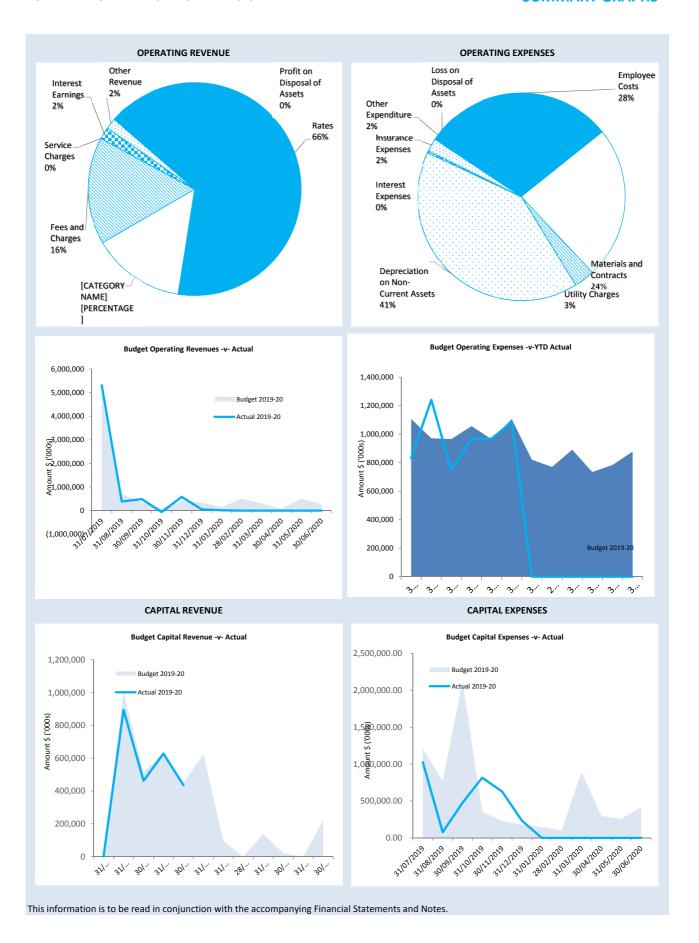

# BY NATURE OR TYPE

|                                                   | Ref<br>Note | Amended<br>Annual<br>Budget | Amended<br>YTD<br>Budget<br>(a) | YTD<br>Actual<br>(b) | Var. \$<br>(b)-(a) | Var. %<br>(b)-(a)/(a) | Var.     |
|---------------------------------------------------|-------------|-----------------------------|---------------------------------|----------------------|--------------------|-----------------------|----------|
|                                                   |             | \$                          | \$                              | \$                   | \$                 | %                     |          |
| Opening Funding Surplus (Deficit)                 | 1(b)        | 3,134,503                   | 3,134,503                       | 3,138,571            | 4,068              | 0%                    |          |
| Revenue from operating activities                 |             |                             |                                 |                      |                    |                       |          |
| Rates                                             | 5           | 4,306,120                   | 4,278,440                       | 4,338,749            | 60,309             | 1%                    |          |
| Operating Grants, Subsidies and                   | J           | .,555,125                   | .,_,,,,,,                       | .,000,7 .0           | 0                  | 2,0                   |          |
| Contributions                                     | 10          | 1,738,448                   | 1,017,371                       | 925,791              | (91,580)           | (9%)                  |          |
| Fees and Charges                                  |             | 1,323,603                   | 1,027,093                       | 1,068,427            | 41,334             | 4%                    |          |
| Interest Earnings                                 |             | 229,953                     | 132,161                         | 121,524              | (10,637)           | (8%)                  |          |
| Other Revenue                                     |             | 210,700                     | 110,851                         | 107,688              | (3,163)            | (3%)                  |          |
| Profit on Disposal of Assets                      | 6           | 51,555                      | 7,303                           | 227                  | (7,076)            | (97%)                 |          |
| Tront on Disposar of Assets                       | Ü           | 7,860,379                   | 6,573,220                       | 6,562,405            | (10,815)           | (0%)                  |          |
| Expenditure from operating activities             |             | 1,000,313                   | 0,373,220                       | 0,302,403            | (10,613)           | (070)                 |          |
| Employee Costs                                    |             | (3,286,216)                 | (1,672,233)                     | (1,628,042)          | 44,191             | 3%                    |          |
| Materials and Contracts                           |             | (3,454,440)                 | (1,798,124)                     | (1,388,768)          | 409,356            | 23%                   | <b>A</b> |
| Utility Charges                                   |             | (412,739)                   | (206,350)                       | (187,592)            | 18,758             | 9%                    |          |
| Depreciation on Non-Current Assets                |             | (3,430,543)                 | (2,185,578)                     | (2,381,020)          | (195,442)          | (9%)                  |          |
| Interest Expenses                                 |             | (42,943)                    | (11,044)                        | (18,397)             | (7,353)            | (67%)                 |          |
| Insurance Expenses                                |             | (185,497)                   | (185,400)                       | (120,066)            | 65,334             | 35%                   |          |
| Other Expenditure                                 |             | (215,011)                   | (110,723)                       | (95,287)             | 15,436             | 14%                   |          |
| Loss on Disposal of Assets                        | 6           | (18,335)                    | (110,723)                       | (23,317)             | (23,317)           | 14/0                  |          |
| Loss on Disposar of Assets                        | U           | (11,045,724)                | (6,169,452)                     | (5,842,490)          | 326,962            | 5%                    |          |
|                                                   |             |                             |                                 |                      |                    |                       |          |
| Operating activities excluded from budget         |             |                             | 2 405 550                       |                      |                    |                       |          |
| Add back Depreciation                             | _           | 3,430,543                   | 2,185,578                       | 2,381,020            | 195,442            | 9%                    |          |
| Adjust (Profit)/Loss on Asset Disposal            | 6           | (33,220)                    | (7,303)                         | 23,090               | 30,393             | (416%)                |          |
| Amount attributable to operating activities       |             | 211,978                     | 2,582,043                       | 3,124,024            |                    |                       |          |
| Investing activities                              |             |                             |                                 |                      |                    |                       |          |
| Non-operating grants, subsidies and contributions | 10          | 915,715                     | 399,978                         | 185,544              | (214,434)          | (54%)                 | •        |
| Proceeds from Disposal of Assets                  | 6           | 324,000                     | 12,727                          | 76,699               | 63,972             | 503%                  | _        |
| Capital acquisitions                              | 7           | (6,971,562)                 | (4,859,775)                     | (3,258,599)          | 1,601,176          | 33%                   | <b>A</b> |
| Amount attributable to investing activities       |             | (5,731,847)                 | (4,447,070)                     | (2,996,355)          |                    |                       |          |
| Financing Activities                              |             |                             |                                 |                      |                    |                       |          |
| Self-Supporting Loan Principal                    |             | 30,310                      | 14,970                          | 14,966               | (4)                | (0%)                  |          |
| Transfer from Reserves                            | 9           | 3,665,463                   | 3,205,099                       | 2,520,693            | (684,406)          | (21%)                 | _        |
| Bonds (Previously held in Trust)                  | ,           | 0,005,405                   | 0                               | (300)                |                    | (21/0)                | •        |
| ,                                                 | 0           | _                           |                                 |                      | (300)              | (201)                 |          |
| Repayment of Debentures                           | 8           | (231,223)                   | (144,970)                       | (147,961)            | (2,991)            | (2%)                  |          |
| Transfer to Reserves                              | 9           | (810,127)                   | (491,136)                       | (482,994)            | 8,142              | 2%                    |          |
| Amount attributable to financing activities       |             | 2,654,423                   | 2,583,963                       | 1,904,403            |                    |                       |          |
| Closing Funding Surplus (Deficit)                 | 1(b)        | 269,058                     | 3,853,439                       | 5,170,643            |                    |                       |          |

# **STATUTORY REPORTING PROGRAMS**

|                                             |      |              |             |             |           | Var. %  |          |
|---------------------------------------------|------|--------------|-------------|-------------|-----------|---------|----------|
|                                             |      | Amended      | Amended YTD | YTD         | Var. \$   | (b)-    |          |
|                                             | Ref  | Annual       | Budget      | Actual      | (b)-(a)   | (a)/(a) | Var.     |
|                                             | Note | Budget       | (a)         | (b)         | (b) (u)   | (4)/(4) | vai.     |
|                                             |      | \$           | \$          | \$          | \$        | %       |          |
| Opening Funding Surplus(Deficit)            | 1(b) | 3,134,503    | 3,134,503   | 3,138,571   | 4,068     | 0%      |          |
| opening runaing our practice control        | 1(0) | 3,13 1,303   | 3,13 1,303  | 0,100,571   | 4,000     | 070     |          |
| Revenue from operating activities           |      |              |             |             |           |         |          |
| Governance                                  |      | 24,910       | 12,751      | 21,741      | 8,990     | 71%     |          |
| General Purpose Funding - Rates             | 5    | 4,252,988    | 4,278,440   | 4,338,750   | 60,310    | 1%      |          |
| General Purpose Funding - Other             | -    | 1,431,171    | 718,290     | 708,984     | (9,306)   | (1%)    |          |
| Law, Order and Public Safety                |      | 328,906      | 260,599     | 265,331     | 4,732     | 2%      |          |
| Health                                      |      | 32,916       | 17,100      | 10,245      | (6,855)   | (40%)   |          |
| Education and Welfare                       |      | 17,285       | 8,805       | 8,827       | 22        | 0%      |          |
| Housing                                     |      | 118,850      | 62,354      | 62,668      | 314       | 1%      |          |
| Community Amenities                         |      | 571,607      | 531,067     | 602,195     | 71,128    | 13%     | •        |
| Recreation and Culture                      |      | 422,522      | 219,065     | 196,921     | (22,144)  | (10%)   | _        |
| Transport                                   |      | 325,739      | 238,305     | 236,593     | (1,712)   | (1%)    | ·        |
| Economic Services                           |      | 232,837      | 173,621     | 70,194      | (103,427) | (60%)   | •        |
| Other Property and Services                 |      | 100,650      | 52,823      | 39,956      | (12,867)  | (24%)   | ·        |
| other Property and Services                 |      | 7,860,381    | 6,573,220   | 6,562,405   | (10,815)  | (0%)    | •        |
| Expenditure from operating activities       |      | 7,000,301    | 0,573,220   | 0,302,403   | (10,013)  | (070)   |          |
| Governance                                  |      | (685,588)    | (373,591)   | (321,308)   | 52,283    | 14%     | <b>A</b> |
| General Purpose Funding                     |      | (47,486)     | (23,742)    | (40,681)    | (16,939)  | (71%)   | -        |
| Law, Order and Public Safety                |      | (755,024)    | (421,445)   | (398,050)   | 23,395    | 6%      | •        |
| Health                                      |      | (234,236)    | (119,718)   | (109,802)   | 9,916     | 8%      |          |
| Education and Welfare                       |      | (178,061)    | (105,891)   | (65,397)    | 40,494    | 38%     | <u> </u> |
| Housing                                     |      | (292,267)    | (119,573)   | (122,820)   | (3,247)   | (3%)    |          |
| Community Amenities                         |      | (1,179,850)  | (595,232)   | (542,974)   | 52,258    | 9%      |          |
| Recreation and Culture                      |      | (2,961,957)  | (1,563,608) | (1,360,859) | 202,749   | 13%     | <u> </u> |
| Transport                                   |      | (3,539,871)  | (2,179,375) | (2,374,818) | (195,443) | (9%)    |          |
| Economic Services                           |      | (1,070,734)  | (548,224)   | (452,809)   | 95,415    | 17%     |          |
| Other Property and Services                 |      | (100,650)    | (119,053)   | (52,972)    | 66,081    | 56%     |          |
| other Property and Services                 |      | (11,045,724) | (6,169,452) | (5,842,490) | 326,962   | 5%      |          |
| Operating activities excluded from budget   |      | (11,043,724) | (0,103,432) | (3,042,430) | 320,302   | 370     |          |
| Add Back Depreciation                       |      | 3,430,543    | 2,185,578   | 2,381,020   | 195,442   | 9%      |          |
| Adjust (Profit)/Loss on Asset Disposal      | 6    | (33,220)     | (7,303)     | 23,090      | 30,393    | (416%)  |          |
| Amount attributable to operating activities | U    | 211,980      | 2,582,043   | 3,124,024   | 30,393    | (410/0) |          |
| <b>g</b>                                    |      | ,            | _,==,==,=== | 3, 1,5_ 1   |           |         |          |
| Investing Activities                        |      |              |             |             |           |         |          |
| Non-operating Grants, Subsidies and         |      |              |             |             |           |         |          |
| Contributions                               | 10   | 915,715      | 399,978     | 185,544     | (214,434) | (54%)   | •        |
| Proceeds from Disposal of Assets            | 6    | 324,000      | 12,727      | 76,699      | 63,972    | 503%    | _        |
| Capital Acquisitions                        | 7    | (6,971,562)  | (4,859,775) | (3,258,599) | 1,601,176 | 33%     | _        |
| Amount attributable to investing activities |      | (5,731,847)  | (4,447,070) | (2,996,355) | _,        |         |          |
| Ç                                           |      | .,,,,        | ,,,,,       | , , ,       |           |         |          |
| Financing Activities                        |      |              |             |             |           |         |          |
| Self-Supporting Loan Principal              |      | 30,310       | 14,970      | 14,966      | (4)       | (0%)    |          |
| Transfer from Reserves                      | 9    | 3,665,463    | 3,205,099   | 2,520,693   | (684,406) | (21%)   | •        |
| Bonds (Previously held in Trust)            |      | 0            | 0           | (300)       | (300)     | . ,     |          |
| Repayment of Debentures                     | 8    | (231,223)    | (144,970)   | (147,961)   | (2,991)   | (2%)    |          |
| Transfer to Reserves                        | 9    | (810,127)    | (491,136)   | (482,994)   | 8,142     | 2%      |          |
| Amount attributable to financing activities | -    | 2,654,423    | 2,583,963   | 1,904,403   | -,        | ,-      |          |
|                                             |      | , - ,        | , <b>,</b>  | , , , ,     |           |         |          |
| Closing Funding Surplus(Deficit)            | 1(b) | 269,060      | 3,853,439   | 5,170,643   |           |         |          |
| 3 3 1 1 1 1 1 1                             | /    | ,            | ,,          | , .,        |           |         |          |