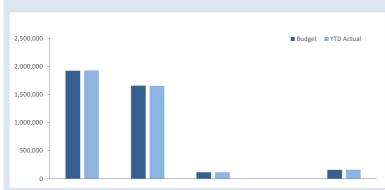

# **INVESTING ACTIVITIES CAPITAL ACQUISITIONS**

|                                                               |                       |                 | YTD Actual       | YTD Budget    |
|---------------------------------------------------------------|-----------------------|-----------------|------------------|---------------|
| Capital Acquisitions                                          | Annual Budget         | YTD Budget      | Total            | Variance      |
|                                                               | \$                    | \$              | \$               | \$            |
| Buildings & Buildings                                         | 3,483,349             | 3,483,349       | 2,660,472        | (822,876      |
| Plant & Equipment                                             | 555,000               | 274,999         | 142,931          | (132,068      |
| Furniture & Equipment                                         | 70,500                | 65,500          | 18,640           | (46,860       |
| Infrastructure - Roads                                        | 2,562,202             | 835,417         | 351,331          | (484,086      |
| nfrastructure - Parks & Ovals                                 | 0                     | 0               | 0                |               |
| Infrastructure - Footpaths                                    | 300,512               | 200,511         | 85,225           | (115,28       |
| Infrastructure - Drainage                                     | 0                     | 0               | 0                |               |
| Capital Expenditure Totals                                    | 6,971,562             | 4,859,775       | 3,258,599        | (1,601,176    |
| Capital Acquisitions Funded By:                               |                       |                 |                  |               |
|                                                               | \$                    | \$              | \$               | \$            |
| Capital grants and contributions                              | _                     |                 |                  |               |
| Borrowings                                                    | 0                     | 0               | 0                | 62.0          |
| Other (Disposals & C/Fwd)<br>Cash Backed Reserves             | 324,000               | 12,727          | 76,699           | 63,97         |
| Infrastructure Reserve                                        | 0                     | 0               | 0                |               |
| Unspent Grants Reserve                                        | 3,382,857             | 0               | <b>2,520,693</b> |               |
| Pensioner Unit Maintenance Reserve                            | <b>3,382,837</b>      | 0               | 2,320,093        |               |
| Plant Replacement Reserve                                     | 0                     | 0               | 0                |               |
| Contribution - operations                                     | 3,264,705             | 4,847,048       | 661,207          | (4,185,84)    |
| Capital Funding Total                                         | 6,971,562             | 4,859,775       | 3,258,599        | (4,121,869    |
| SIGNIFICANT ACCOUNTING POLICIES                               |                       | KEY INFORMATION | ON               |               |
| All assets are initially recognised at cost. Cost is determin | ned as the fair value |                 |                  |               |
| of the assets given as consideration plus costs incidental t  | to the acquisition.   |                 |                  | Annual Budget |
| For assets acquired at no cost or for nominal consideration   | on, cost is           | 8,000 ¬         |                  |               |
| determined as fair value at the date of acquisition. The co   | ost of non-current    | 7,000 -         |                  | YTD Actual    |
| assets constructed by the local government includes the       | cost of all materials |                 |                  |               |
| used in the construction, direct labour on the project and    |                       | 6,000 -         |                  |               |
| proportion of variable and fixed overhead. Certain asset of   |                       | 5,000 -         |                  |               |
| revalued on a regular basis such that the carrying values a   |                       | 두 4,000 -       |                  |               |
| different from fair value. Assets carried at fair value are t | •                     | 3,000 -         |                  |               |
| sufficient regularity to ensure the carrying amount does r    |                       |                 |                  |               |
| from that determined using fair value at reporting date.      | ,                     | 2,000 -         |                  |               |
| 9 7 7 7 1 1 1                                                 |                       | 1,000 -         |                  |               |
|                                                               |                       | 0               |                  |               |

Amended

| Acquisitions         | Annual Budget | YTD Actual | % Spent    |
|----------------------|---------------|------------|------------|
|                      | \$6.97 M      | \$3.26 M   | 47%        |
| <b>Capital Grant</b> | Annual Budget | YTD Actual | % Received |
|                      | \$. M         | \$. M      |            |