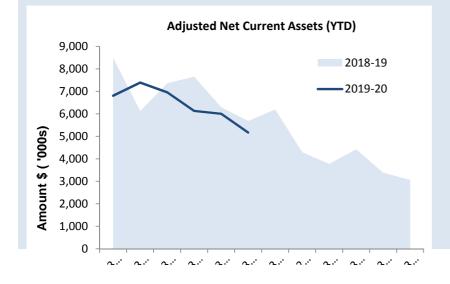

# **OPERATING ACTIVITIES** NOTE 1(b) **ADJUSTED NET CURRENT ASSETS**

|                                                   |      | Last Years   | This Time Last | Year to Date |
|---------------------------------------------------|------|--------------|----------------|--------------|
|                                                   | Ref  | Closing      | Year           | Actual       |
| Adjusted Net Current Assets                       | Note | 30 June 2018 | 31 Dec 2018    | 31 Dec 2019  |
|                                                   |      | \$           | \$             | \$           |
| Current Assets                                    |      |              |                |              |
| Cash Unrestricted                                 | 3    | 4,772,554    | 3,941,189      | 3,856,609    |
| Cash Restricted                                   | 3    | 8,402,834    | 14,704,085     | 6,365,135    |
| Receivables - Rates                               | 4    | 411,686      | 1,311,928      | 1,286,404    |
| Receivables - Other                               | 4    | 449,302      | 267,872        | 202,179      |
| Inventories                                       |      | 179,437      | 167,957        | 200,976      |
|                                                   | _    | 0            | 0              | 0            |
|                                                   |      | 14,215,812   | 20,393,031     | 11,911,303   |
| Less: Current Liabilities                         |      |              |                |              |
| Payables                                          |      | (2,644,105)  | (10,274)       | (361,318)    |
| Provisions - employee                             |      | (535,175)    | (508,371)      | (535,175)    |
| Long term borrowings                              | _    | (240,400)    | (117,033)      | (92,439)     |
|                                                   |      | (3,419,680)  | (635,677)      | (988,931)    |
| Unadjusted Net Current Assets                     |      | 10,796,133   | 19,757,353     | 10,922,372   |
| Adjustments and exclusions permitted by FM Reg 32 |      |              |                |              |
| Less: Cash reserves                               | 3    | (8,402,834)  | (14,704,085)   | (6,365,135)  |
| Less: Sale of Land Held for Resale                |      | 0            | 0              |              |
| Trust Debtors                                     |      | 0            | (3,213)        | 1,129        |
| Less: Loans receivable                            |      | (30,303)     | (14,606)       | (15,336)     |
| Add: Provisions - Employee                        |      | 535,175      |                | 535,175      |
| Add: Long term Borrowings                         |      | 240,400      | 117,033        | 92,439       |
| Adjusted Net Current Assets                       |      | 3,138,571    | 5,152,482      | 5,170,643    |

#### **KEY INFORMATION**

The amount of the adjusted net current assets at the end of the period represents the actual surplus (or deficit if the figure is a negative) as presented on the Rate Setting Statement.

**This Year YTD Surplus(Deficit)** \$5.17 M

**Last Year YTD** Surplus(Deficit) \$5.15 M