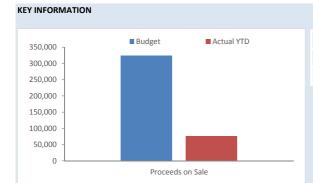

# **OPERATING ACTIVITIES NOTE 6 DISPOSAL OF ASSETS**

|            |                     |          | Am       | ended Budget |          |          |          | YTD Actual |          |
|------------|---------------------|----------|----------|--------------|----------|----------|----------|------------|----------|
|            |                     | Net Book |          |              |          | Net Book |          |            |          |
| Asset Ref. | Asset Description   | Value    | Proceeds | Profit       | (Loss)   | Value    | Proceeds | Profit     | (Loss)   |
|            |                     | \$       | \$       | \$           | \$       | \$       | \$       | \$         | \$       |
| 499        | EMES Motor Vehicle  | 28,429   | 35,000   | 6,571        |          |          |          |            |          |
| 496        | DCEO Motor Vehicle  | 27,592   | 35,000   | 7,408        |          | 27,045   | 27,273   | 227        |          |
| 495        | EMDS Motor Vehicle  | 27,592   | 35,000   | 7,408        |          | 27,045   | 24,835   |            | (2,211)  |
| 493        | Rangers Vehicle     | 20,106   | 18,000   |              | (2,106)  |          |          |            |          |
| 497        | Const Crew Utility  | 28,873   | 18,000   |              | (10,873) |          |          |            |          |
| 498        | Const Super Utility | 23,356   | 18,000   |              | (5,356)  |          |          |            |          |
| 380        | 2013 Fuso Tip Truck | 71,914   | 85,000   | 13,086       |          |          |          |            |          |
| 401        | 2014 Fuso Tip Truck | 15,221   | 25,000   | 9,779        |          |          |          |            |          |
| 400        | Fuso Dump 4 Tonne   | 23,737   | 25,000   | 1,263        |          | 45,698   | 24,591   |            | (21,106) |
| 27         | Skid Steer Loader   | 23,960   | 30,000   | 6,040        |          |          |          |            |          |
|            |                     |          |          |              |          |          |          |            |          |
|            |                     |          |          |              |          |          |          |            |          |
|            |                     |          |          |              |          |          |          |            |          |
|            |                     |          |          |              |          |          |          |            |          |
|            |                     | 290,781  | 324,000  | 51,555       | (18,336) | 99,789   | 76,699   | 227        | (23,317) |

| Proceed   | ds on Sale |     |
|-----------|------------|-----|
| Budget    | YTD Actual | %   |
| \$324,000 | \$76,699   | 24% |
|           |            |     |
|           |            |     |