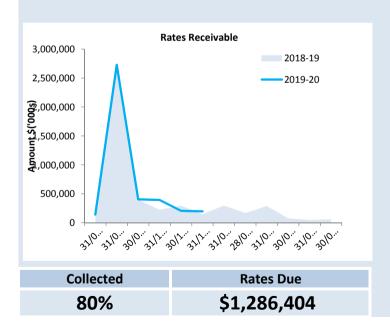

# **OPERATING ACTIVITIES** NOTE 4 **RECEIVABLES**

| Rates Receivable               | 30 June 2019 | 31 Dec 19   |
|--------------------------------|--------------|-------------|
|                                | \$           | \$          |
| Opening Arrears Previous Years | 396,442      | 411,686     |
| Levied this year               | 4,195,259    | 4,338,750   |
| Less Collections to date       | (4,180,015)  | 3,464,033   |
| Equals Current Outstanding     | 411,686      | \$1,286,404 |
|                                |              |             |
|                                |              |             |
| Net Rates Collectable          | 411,686      | 1,286,404   |
| % Collected                    | 99.64%       | 79.84%      |
|                                | 0            |             |

| Rates Receivable                  | 30 June 2019 | 31 Dec 19   |
|-----------------------------------|--------------|-------------|
|                                   | \$           | \$          |
| Opening Arrears Previous Years    | 396,442      | 411,686     |
| Levied this year                  | 4,195,259    | 4,338,750   |
| Less Collections to date          | (4,180,015)  | 3,464,033   |
| <b>Equals Current Outstanding</b> | 411,686      | \$1,286,404 |
|                                   |              |             |
| Net Rates Collectable             | 411,686      | 1,286,404   |
| % Collected                       | 99.64%       | 79.84%      |
|                                   | 0            |             |
| KEN INICODMATION                  |              |             |