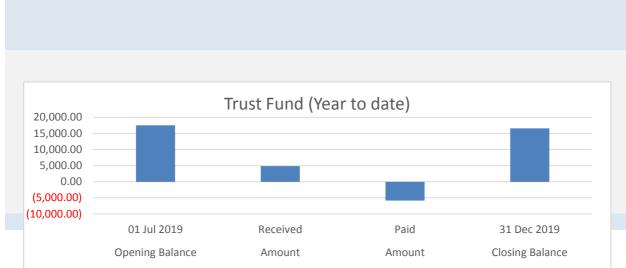

|
| SUNDRY                 | 0.00        | 0.00     | 0.00       | 0.00        |
| RETENTION MONEY HELD   | 8,974.14    | 0.00     | 0.00       | 8,974.14    |
| UNCLAIMED MONIES       | 0.00        | 0.00     | 0.00       | 0.00        |
| CEACA                  | 4,558.97    | 0.00     | 0.00       | 4,558.97    |
|                        |             |          |            | 0.00        |
|                        |             |          |            |             |
|                        | 17,526.55   | 4,869.99 | (5,832.25) | 16,564.29   |
|                        |             |          |            |             |
| KEY INFORMATION        |             |          |            |             |
|                        |             |          |            |             |



Amended

Amendments to original budget since budget adoption. Surplus/(Deficit)

| Budget Adoption Permanent Changes General Purpose Grants Rates | Oper                                                                                                    | ning Surplus                                                                                            | Ş                                                                                                       | •                                                                                                                                                           | \$