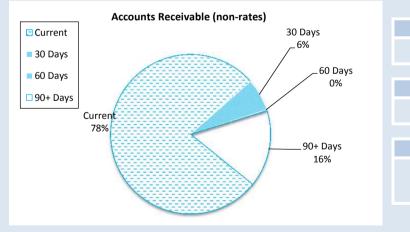

#### **KEY INFORMATION**

sold and services performed in the ordinary course of business.

| Receivables - General     | Current            | 30 Days     | 60 Days | 90+ Days | Total   |
|---------------------------|--------------------|-------------|---------|----------|---------|
|                           | \$                 | \$          | \$      | \$       | \$      |
| Receivables - General     | 111,979            | 9,421       | 339     | 22,481   | 144,219 |
| Percentage                | 78%                | 7%          | 0%      | 16%      |         |
| Balance per Trial Balanc  | e                  |             |         |          |         |
| Sundry debtors            |                    |             |         |          | 144,219 |
| GST receivable            |                    |             |         |          | 42,624  |
| Loans receivable - clubs/ | 'institutions      |             |         |          | 15,336  |
| Total Receivables Gener   | ral Outstanding    |             |         |          | 202,179 |
| Amounts shown above       | include GST (where | annlicahle) |         |          |         |

**Debtors Due** 

\$202,179

Over 30 Days

22%

Over 90 Days

| General Rate Revenue        |            |            |             |           | Amended I | Budget |           |           | YTD     | Actual  |           |
|-----------------------------|------------|------------|-------------|-----------|-----------|--------|-----------|-----------|---------|---------|-----------|
| _                           |            | Number of  | Rateable    | Rate      | Interim   | Back   | Total     | Rate      | Interim | Back    | Total     |
|                             | Rate in    | Properties | Value       | Revenue   | Rate      | Rate   | Revenue   | Revenue   | Rates   | Rates   | Revenue   |
| RATE TYPE                   | \$         |            |             | \$        | \$        | \$     | \$        | \$        | \$      | \$      | \$        |
| Differential General Rate   |            |            |             |           |           |        |           |           |         |         |           |
| GRV                         | 10.6150    | 1235       | 18,113,195  | 1,922,752 |           |        | 1,922,752 | 1,922,752 | 4,381   | 165     | 1,927,298 |
| UV 1 Rural                  | 1.9300     | 318        | 85,841,000  | 1,656,731 |           |        | 1,656,731 | 1,656,731 | (1,355) | (1,103) | 1,654,273 |
| UV 2 Urban Rural            | 3.1100     | 43         | 3,748,000   | 116,563   |           |        | 116,563   | 116,563   |         |         | 116,563   |
| UV 3 Mining                 | 3.6800     | 3          | 46,370      | 1,706     |           |        | 1,706     | 1,982     |         |         | 1,982     |
| UV 4 Special Use Power Gene | 3.6800     | 14         | 4,280,000   | 157,504   |           |        | 157,504   | 157,504   | 2,226   | 2,088   | 161,819   |
| UV 5 Special Use Airstrip   | 3.6800     | 1          | 162,000     | 5,962     |           |        | 5,962     | 5,962     |         |         | 5,962     |
|                             | Minimum \$ |            |             |           |           |        |           |           |         |         |           |
| GRV                         | 890        | 243        |             | 216,270   |           |        | 216,270   | 216,270   |         |         | 216,270   |
| UV 1 Rural                  | 1110       | 129        |             | 143,190   |           |        | 143,190   | 143,190   |         |         | 143,190   |
| UV 2 Urban Rural            | 1110       | 39         |             | 43,290    |           |        | 43,290    | 43,290    |         |         | 43,290    |
| UV 3 Mining                 | 1110       | 9          |             | 1,800     |           |        | 1,800     | 1,800     |         |         | 1,800     |
| UV 4 Special Use Power Gene | 1110       | 2          |             | 2,220     |           |        | 2,220     | 2,220     |         |         | 2,220     |
| UV 5 Special Use Airstrip   | 1110       | 0          | 0           | 0         |           |        | 0         |           |         |         | 0         |
| Sub-Totals                  |            | 2,036      | 112,190,565 | 4,267,988 | 0         | 0      | 4,267,988 | 4,268,264 | 5,252   | 1,150   | 4,274,667 |
| Discount                    |            |            |             |           |           |        | (15,000)  |           |         |         |           |
| Concession                  |            |            |             |           |           |        |           |           |         |         |           |
| Amount from General Rates   |            |            |             |           |           |        | 4,252,988 |           |         |         | 4,274,667 |
| Ex-Gratia Rates             |            |            |             |           |           |        | 53,130    |           |         |         | 64,083    |
| Total General Rates         |            |            |             |           |           |        | 4,306,118 |           |         |         | 4,338,750 |
| Specified Area Rates        |            |            |             |           |           |        |           |           |         |         |           |
| Total Specified Area Rates  |            | -          | 0           | 0         |           |        | 0         | 0         | 0       | 0       | 0         |
| Totals                      |            |            |             |           |           |        | 4,306,118 |           |         |         | 4,338,750 |