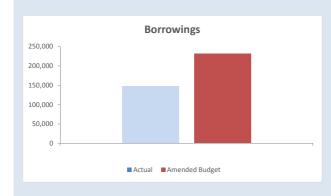

# **STATUTORY REPORTING PROGRAMS**

|                                             |      |              |             |             |           | Var. %  |          |
|---------------------------------------------|------|--------------|-------------|-------------|-----------|---------|----------|
|                                             |      | Amended      | Amended YTD | YTD         | Var. \$   | (b)-    |          |
|                                             | Ref  | Annual       | Budget      | Actual      | (b)-(a)   | (a)/(a) | Var.     |
|                                             | Note | Budget       | (a)         | (b)         | (b) (u)   | (4)/(4) | vai.     |
|                                             |      | \$           | \$          | \$          | \$        | %       |          |
| Opening Funding Surplus(Deficit)            | 1(b) | 3,134,503    | 3,134,503   | 3,138,571   | 4,068     | 0%      |          |
| opening runaing our practice control        | 1(0) | 3,13 1,303   | 3,13 1,303  | 0,100,571   | 4,000     | 070     |          |
| Revenue from operating activities           |      |              |             |             |           |         |          |
| Governance                                  |      | 24,910       | 12,751      | 21,741      | 8,990     | 71%     |          |
| General Purpose Funding - Rates             | 5    | 4,252,988    | 4,278,440   | 4,338,750   | 60,310    | 1%      |          |
| General Purpose Funding - Other             | -    | 1,431,171    | 718,290     | 708,984     | (9,306)   | (1%)    |          |
| Law, Order and Public Safety                |      | 328,906      | 260,599     | 265,331     | 4,732     | 2%      |          |
| Health                                      |      | 32,916       | 17,100      | 10,245      | (6,855)   | (40%)   |          |
| Education and Welfare                       |      | 17,285       | 8,805       | 8,827       | 22        | 0%      |          |
| Housing                                     |      | 118,850      | 62,354      | 62,668      | 314       | 1%      |          |
| Community Amenities                         |      | 571,607      | 531,067     | 602,195     | 71,128    | 13%     | •        |
| Recreation and Culture                      |      | 422,522      | 219,065     | 196,921     | (22,144)  | (10%)   | _        |
| Transport                                   |      | 325,739      | 238,305     | 236,593     | (1,712)   | (1%)    | ·        |
| Economic Services                           |      | 232,837      | 173,621     | 70,194      | (103,427) | (60%)   | •        |
| Other Property and Services                 |      | 100,650      | 52,823      | 39,956      | (12,867)  | (24%)   | ·        |
| other Property and Services                 |      | 7,860,381    | 6,573,220   | 6,562,405   | (10,815)  | (0%)    | •        |
| Expenditure from operating activities       |      | 7,000,301    | 0,573,220   | 0,302,403   | (10,013)  | (070)   |          |
| Governance                                  |      | (685,588)    | (373,591)   | (321,308)   | 52,283    | 14%     | <b>A</b> |
| General Purpose Funding                     |      | (47,486)     | (23,742)    | (40,681)    | (16,939)  | (71%)   | -        |
| Law, Order and Public Safety                |      | (755,024)    | (421,445)   | (398,050)   | 23,395    | 6%      | •        |
| Health                                      |      | (234,236)    | (119,718)   | (109,802)   | 9,916     | 8%      |          |
| Education and Welfare                       |      | (178,061)    | (105,891)   | (65,397)    | 40,494    | 38%     | <u> </u> |
| Housing                                     |      | (292,267)    | (119,573)   | (122,820)   | (3,247)   | (3%)    |          |
| Community Amenities                         |      | (1,179,850)  | (595,232)   | (542,974)   | 52,258    | 9%      |          |
| Recreation and Culture                      |      | (2,961,957)  | (1,563,608) | (1,360,859) | 202,749   | 13%     | <u> </u> |
| Transport                                   |      | (3,539,871)  | (2,179,375) | (2,374,818) | (195,443) | (9%)    |          |
| Economic Services                           |      | (1,070,734)  | (548,224)   | (452,809)   | 95,415    | 17%     |          |
| Other Property and Services                 |      | (100,650)    | (119,053)   | (52,972)    | 66,081    | 56%     |          |
| other Property and Services                 |      | (11,045,724) | (6,169,452) | (5,842,490) | 326,962   | 5%      |          |
| Operating activities excluded from budget   |      | (11,043,724) | (0,103,432) | (3,042,430) | 320,302   | 370     |          |
| Add Back Depreciation                       |      | 3,430,543    | 2,185,578   | 2,381,020   | 195,442   | 9%      |          |
| Adjust (Profit)/Loss on Asset Disposal      | 6    | (33,220)     | (7,303)     | 23,090      | 30,393    | (416%)  |          |
| Amount attributable to operating activities | U    | 211,980      | 2,582,043   | 3,124,024   | 30,393    | (410/0) |          |
| <b>g</b>                                    |      | ,            | _,==,==,=== | 3, 1,5_ 1   |           |         |          |
| Investing Activities                        |      |              |             |             |           |         |          |
| Non-operating Grants, Subsidies and         |      |              |             |             |           |         |          |
| Contributions                               | 10   | 915,715      | 399,978     | 185,544     | (214,434) | (54%)   | •        |
| Proceeds from Disposal of Assets            | 6    | 324,000      | 12,727      | 76,699      | 63,972    | 503%    | _        |
| Capital Acquisitions                        | 7    | (6,971,562)  | (4,859,775) | (3,258,599) | 1,601,176 | 33%     | _        |
| Amount attributable to investing activities |      | (5,731,847)  | (4,447,070) | (2,996,355) | _,        |         |          |
| Ç                                           |      | .,,,,        | ,,,,,       | , , ,       |           |         |          |
| Financing Activities                        |      |              |             |             |           |         |          |
| Self-Supporting Loan Principal              |      | 30,310       | 14,970      | 14,966      | (4)       | (0%)    |          |
| Transfer from Reserves                      | 9    | 3,665,463    | 3,205,099   | 2,520,693   | (684,406) | (21%)   | •        |
| Bonds (Previously held in Trust)            |      | 0            | 0           | (300)       | (300)     | . ,     |          |
| Repayment of Debentures                     | 8    | (231,223)    | (144,970)   | (147,961)   | (2,991)   | (2%)    |          |
| Transfer to Reserves                        | 9    | (810,127)    | (491,136)   | (482,994)   | 8,142     | 2%      |          |
| Amount attributable to financing activities | -    | 2,654,423    | 2,583,963   | 1,904,403   | -,        | ,-      |          |
|                                             |      | , - ,        | , <b>,</b>  | , , , ,     |           |         |          |
| Closing Funding Surplus(Deficit)            | 1(b) | 269,060      | 3,853,439   | 5,170,643   |           |         |          |
| 3 3 1 1 1 1 1 1                             | /    | ,            | ,,          | , .,        |           |         |          |

# BY NATURE OR TYPE

|                                                   | Ref<br>Note | Amended<br>Annual<br>Budget | Amended<br>YTD<br>Budget<br>(a) | YTD<br>Actual<br>(b) | Var. \$<br>(b)-(a) | Var. %<br>(b)-(a)/(a) | Var.     |
|---------------------------------------------------|-------------|-----------------------------|---------------------------------|----------------------|--------------------|-----------------------|----------|
|                                                   |             | \$                          | \$                              | \$                   | \$                 | %                     |          |
| Opening Funding Surplus (Deficit)                 | 1(b)        | 3,134,503                   | 3,134,503                       | 3,138,571            | 4,068              | 0%                    |          |
| Revenue from operating activities                 |             |                             |                                 |                      |                    |                       |          |
| Rates                                             | 5           | 4,306,120                   | 4,278,440                       | 4,338,749            | 60,309             | 1%                    |          |
| Operating Grants, Subsidies and                   | J           | .,555,125                   | .,_,,,,,,                       | .,000,7 .0           | 0                  | 2,0                   |          |
| Contributions                                     | 10          | 1,738,448                   | 1,017,371                       | 925,791              | (91,580)           | (9%)                  |          |
| Fees and Charges                                  |             | 1,323,603                   | 1,027,093                       | 1,068,427            | 41,334             | 4%                    |          |
| Interest Earnings                                 |             | 229,953                     | 132,161                         | 121,524              | (10,637)           | (8%)                  |          |
| Other Revenue                                     |             | 210,700                     | 110,851                         | 107,688              | (3,163)            | (3%)                  |          |
| Profit on Disposal of Assets                      | 6           | 51,555                      | 7,303                           | 227                  | (7,076)            | (97%)                 |          |
| Tront on Disposar of Assets                       | Ü           | 7,860,379                   | 6,573,220                       | 6,562,405            | (10,815)           | (0%)                  |          |
| Expenditure from operating activities             |             | 1,000,313                   | 0,373,220                       | 0,302,403            | (10,613)           | (070)                 |          |
| Employee Costs                                    |             | (3,286,216)                 | (1,672,233)                     | (1,628,042)          | 44,191             | 3%                    |          |
| Materials and Contracts                           |             | (3,454,440)                 | (1,798,124)                     | (1,388,768)          | 409,356            | 23%                   | <b>A</b> |
| Utility Charges                                   |             | (412,739)                   | (206,350)                       | (187,592)            | 18,758             | 9%                    |          |
| Depreciation on Non-Current Assets                |             | (3,430,543)                 | (2,185,578)                     | (2,381,020)          | (195,442)          | (9%)                  |          |
| Interest Expenses                                 |             | (42,943)                    | (11,044)                        | (18,397)             | (7,353)            | (67%)                 |          |
| Insurance Expenses                                |             | (185,497)                   | (185,400)                       | (120,066)            | 65,334             | 35%                   |          |
| Other Expenditure                                 |             | (215,011)                   | (110,723)                       | (95,287)             | 15,436             | 14%                   |          |
| Loss on Disposal of Assets                        | 6           | (18,335)                    | (110,723)                       | (23,317)             | (23,317)           | 14/0                  |          |
| Loss on Disposar of Assets                        | U           | (11,045,724)                | (6,169,452)                     | (5,842,490)          | 326,962            | 5%                    |          |
|                                                   |             |                             |                                 |                      |                    |                       |          |
| Operating activities excluded from budget         |             |                             | 2 405 550                       |                      |                    |                       |          |
| Add back Depreciation                             | _           | 3,430,543                   | 2,185,578                       | 2,381,020            | 195,442            | 9%                    |          |
| Adjust (Profit)/Loss on Asset Disposal            | 6           | (33,220)                    | (7,303)                         | 23,090               | 30,393             | (416%)                |          |
| Amount attributable to operating activities       |             | 211,978                     | 2,582,043                       | 3,124,024            |                    |                       |          |
| Investing activities                              |             |                             |                                 |                      |                    |                       |          |
| Non-operating grants, subsidies and contributions | 10          | 915,715                     | 399,978                         | 185,544              | (214,434)          | (54%)                 | •        |
| Proceeds from Disposal of Assets                  | 6           | 324,000                     | 12,727                          | 76,699               | 63,972             | 503%                  | _        |
| Capital acquisitions                              | 7           | (6,971,562)                 | (4,859,775)                     | (3,258,599)          | 1,601,176          | 33%                   | <b>A</b> |
| Amount attributable to investing activities       |             | (5,731,847)                 | (4,447,070)                     | (2,996,355)          |                    |                       |          |
| Financing Activities                              |             |                             |                                 |                      |                    |                       |          |
| Self-Supporting Loan Principal                    |             | 30,310                      | 14,970                          | 14,966               | (4)                | (0%)                  |          |
| Transfer from Reserves                            | 9           | 3,665,463                   | 3,205,099                       | 2,520,693            | (684,406)          | (21%)                 | _        |
| Bonds (Previously held in Trust)                  | ,           | 0,005,405                   | 0                               | (300)                |                    | (21/0)                | •        |
| ,                                                 | 0           | _                           |                                 |                      | (300)              | (201)                 |          |
| Repayment of Debentures                           | 8           | (231,223)                   | (144,970)                       | (147,961)            | (2,991)            | (2%)                  |          |
| Transfer to Reserves                              | 9           | (810,127)                   | (491,136)                       | (482,994)            | 8,142              | 2%                    |          |
| Amount attributable to financing activities       |             | 2,654,423                   | 2,583,963                       | 1,904,403            |                    |                       |          |
| Closing Funding Surplus (Deficit)                 | 1(b)        | 269,058                     | 3,853,439                       | 5,170,643            |                    |                       |          |