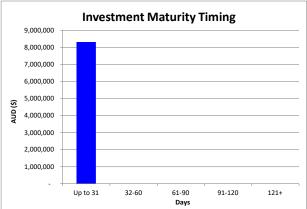

| Deposit Ref             | Deposit<br>Date          | Institution                  | Term<br>(Days) | Maturity<br>Date   | Invested<br>Interest<br>rates | Expected<br>Interest | Amount Invested (Days) |       |       |        |      | Interest on Investments |                  |                        |                        |
|-------------------------|--------------------------|------------------------------|----------------|--------------------|-------------------------------|----------------------|------------------------|-------|-------|--------|------|-------------------------|------------------|------------------------|------------------------|
|                         |                          |                              |                |                    |                               |                      | Up to 31               | 32-60 | 61-90 | 91-120 | 121+ | Total                   | Annual<br>Budget | Year to Date<br>Budget | Year to Date<br>Actual |
| General Munic           |                          |                              |                |                    |                               |                      |                        |       |       |        |      | ·                       |                  | •                      |                        |
| Comm TD 215             | 31/01/2023               | Commonwealth                 | 0              | At Call            | 0.01%                         | -                    | 1,140,682              |       |       |        |      | 1,140,682<br>-          |                  |                        |                        |
|                         |                          |                              |                |                    | Subtotal                      |                      | 1,140,682              | -     | -     | -      | -    | 1,140,682               | 10,00            | 0 5,831                | 28,374                 |
| Cash Backed Reserves    |                          |                              |                |                    |                               |                      |                        |       |       |        |      |                         |                  |                        |                        |
| Reserves<br>Comm TD 215 | 31/01/2023<br>31/01/2023 | Commonwealth<br>Commonwealth |                | At Call<br>At Call | 1.85%<br>0.01%                | -                    | 5,851,469<br>1,318,614 |       |       |        |      | 5,851,469<br>1,318,614  |                  |                        |                        |
|                         |                          |                              |                |                    |                               | -                    |                        |       |       |        |      | -                       |                  |                        |                        |
|                         |                          |                              |                |                    |                               |                      |                        |       |       |        |      |                         |                  |                        |                        |
|                         |                          |                              |                |                    | Subtotal                      |                      | 7,170,083              | -     | -     | -      | -    | 7,170,083               | 46,00            | 0 26,831               | 50,824                 |
|                         |                          |                              |                |                    |                               |                      |                        |       |       |        |      |                         |                  |                        |                        |
|                         |                          |                              |                |                    | Subtotal                      | -                    |                        | -     | -     | -      | -    | -                       |                  |                        | 0                      |
|                         |                          |                              |                | Total Fu           | ınds Invested                 | -                    | 8,310,765              | -     | _     | -      | -    | 8,310,765               | 56,00            | 0 32,662               | 79,199                 |