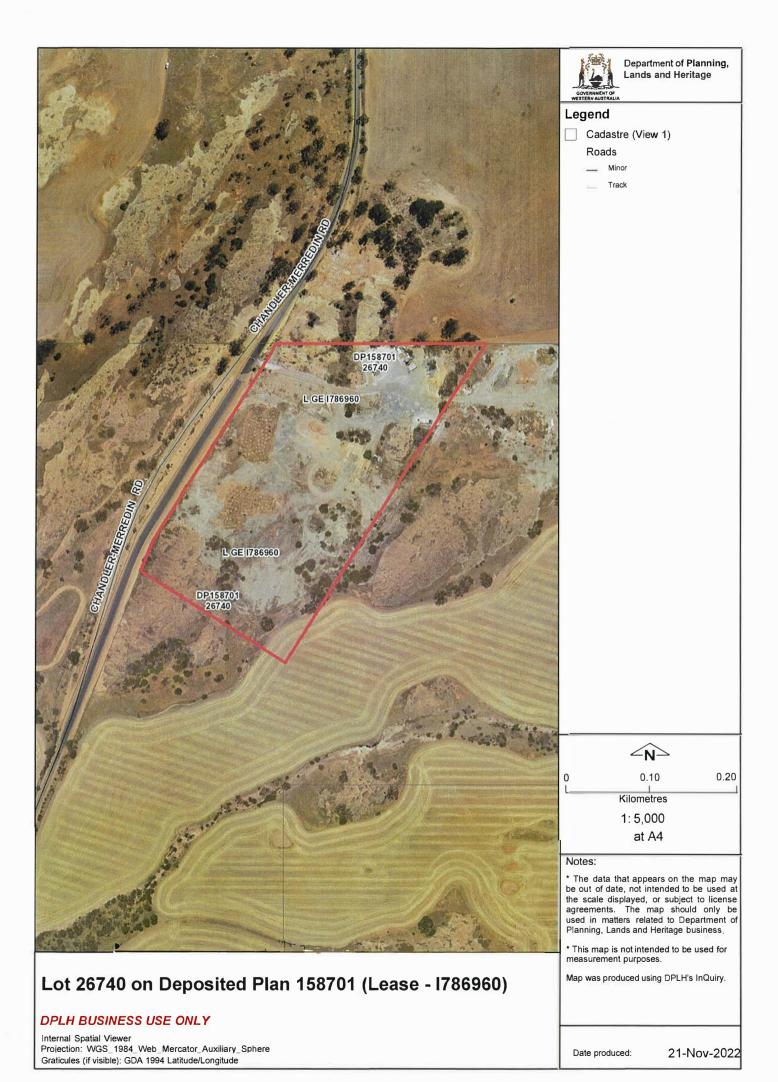

## REQUEST FOR LEASE OVER LOT 26740 ON DEPOSITED PLAN 158701

Please be advised that the Department of Planning, Lands and Heritage is considering a request for a new lease over Lot 26740 on Deposited Plan 158701 - CLT 3123-376.

Holcim (Australia) Pty Ltd currently hold Lease I786960 over Lot 26740 on DP 158701.

Holcim (Australia) Pty Ltd submitted a request to the Department of Planning, Lands and Heritage (then Department of Lands and Regional Development), on 20 May 2013, to exercise the option of a further ten (10) year lease term, extending the expiration date to 30 September 2023. No 'further term' is comprised within Lease I786960 and the current lease term will expire midnight 30 September 2023.

Please find attached:

- a) Aerial Map
- b) Tenure Map
- c) Deposited Plan

If you require further information, please do not hesitate to contact me.

Yours sincerely