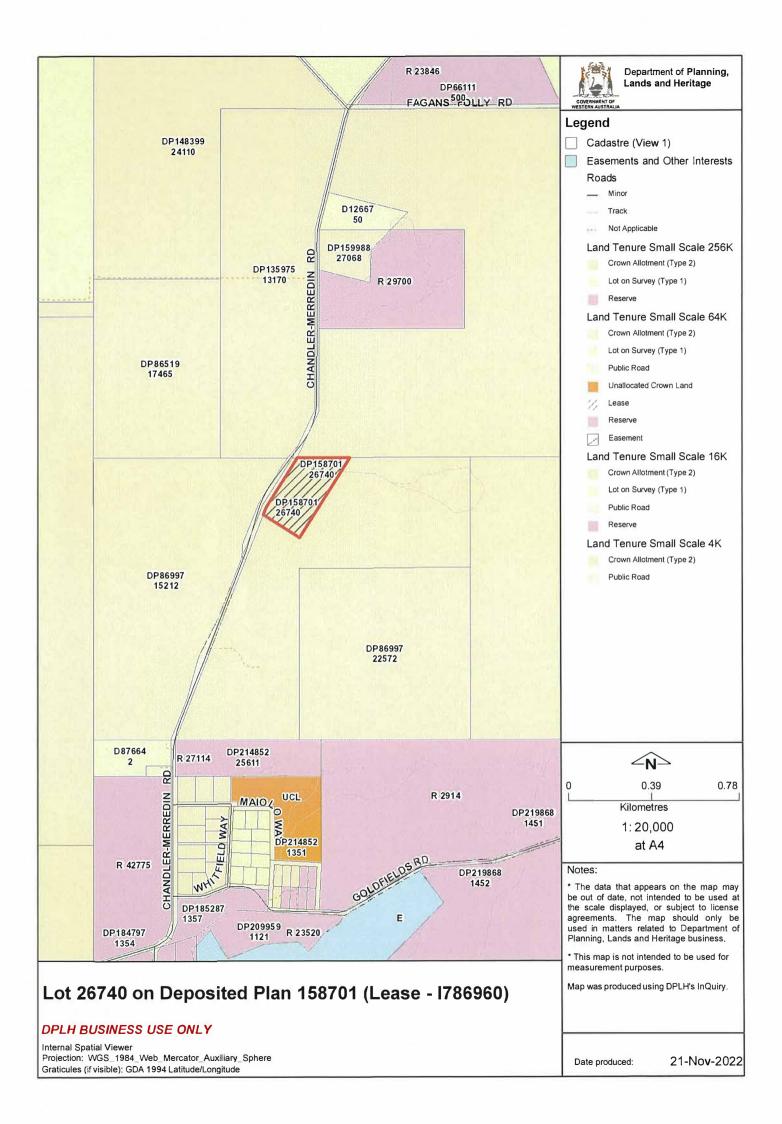

## REQUEST FOR LEASE OVER LOT 26740 ON DEPOSITED PLAN 158701

Please be advised that the Department of Planning, Lands and Heritage is considering a request for a new lease over Lot 26740 on Deposited Plan 158701 - CLT 3123-376.

Holcim (Australia) Pty Ltd currently hold Lease I786960 over Lot 26740 on DP 158701.

Holcim (Australia) Pty Ltd submitted a request to the Department of Planning, Lands and Heritage (then Department of Lands and Regional Development), on 20 May 2013, to exercise the option of a further ten (10) year lease term, extending the expiration date to 30 September 2023. No 'further term' is comprised within Lease I786960 and the current lease term will expire midnight 30 September 2023.

Please find attached:

- a) Aerial Map
- b) Tenure Map
- c) Deposited Plan

If you require further information, please do not hesitate to contact me.

Yours sincerely