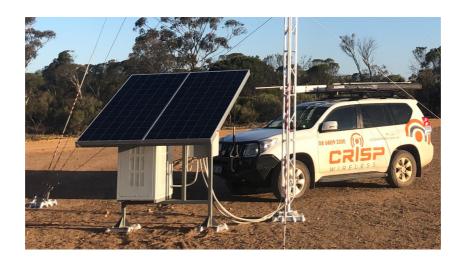

#### Photo 4

Access to the land will be via the Bruce Rock-Doodlakine rd then through farm tracks. We envisage this to have minimal traffic on it whilst erecting the tower and less once complete.

As can be seen in photo 5 there will also be a small frame with 2 solar panels and a box to hold 4 batteries and other equipment.

Photo 5