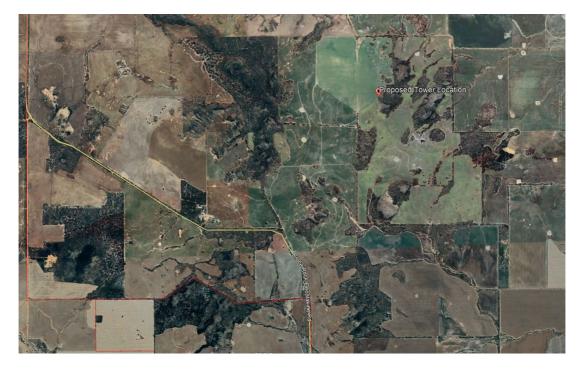

### Photo 2

Photo 3

The 12m tower will be similar to the below photo, second photo shows current site with height of proposed Tower.