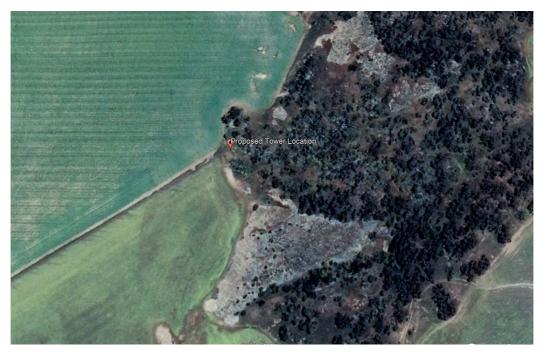

### Photo 2

Photo 3

The 12m tower will be similar to the below photo, second photo shows current site with height of proposed Tower.