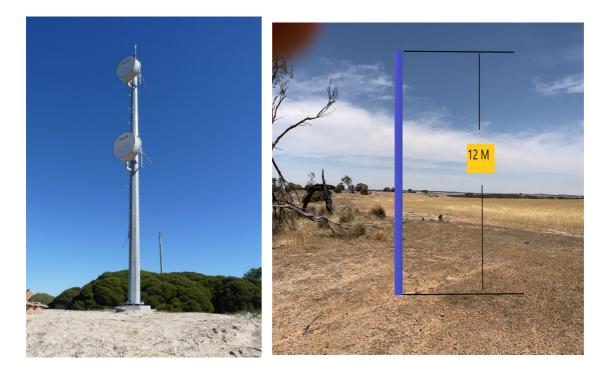

### Photo 2

Photo 3

The 12m tower will be similar to the below photo, second photo shows current site with height of proposed Tower.

#### Photo 4

Access to the land will be via the Bruce Rock-Doodlakine rd then through farm tracks. We envisage this to have minimal traffic on it whilst erecting the tower and less once complete.

As can be seen in photo 5 there will also be a small frame with 2 solar panels and a box to hold 4 batteries and other equipment.