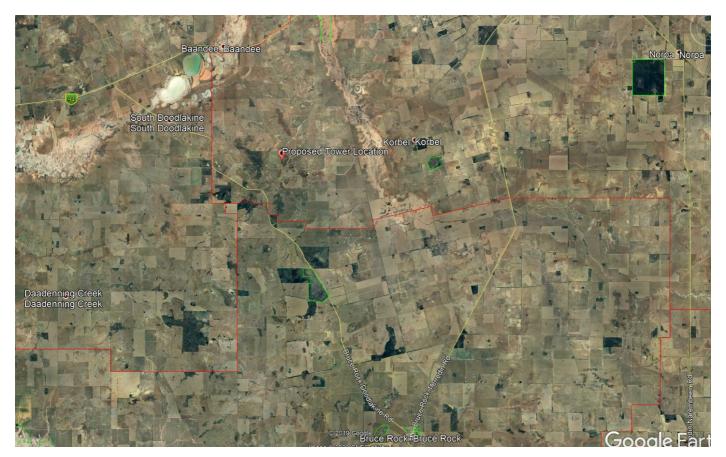

|                    |               |
|                        |            |                |               |                    |               |

**Revision History:** 



# Proposal

CRISP Wireless proposes to expand to our existing network which covers the shires of Merredin, Mukinbudin, Nungarin, Trayning, Wyalkatchem, Koorda and Mt Marshall. We are expanding it towards Bruce Rock. We a proposing to build a 12m communications tower on Owen Hayes-Thompson's property on the Bruce Rock – Doodlakine Rd Korbel. The sites closest intersection by road is Bruce Rock-Doodlakine Rd cross with Stone Giles Rd which is 5.87 km to the east. The land area is currently farmland and the site proposed will not affect the current farming operations.

This can be seen below on aerial maps. Photo 1





### Photo 2



Photo 3





The 12m tower will be similar to the below photo, second photo shows current site with height of proposed Tower.

#### Photo 4



Access to the land will be via the Bruce Rock-Doodlakine rd then through farm tracks. We envisage this to have minimal traffic on it whilst erecting the tower and less once complete.



As can be seen in photo 5 there will also be a small frame with 2 solar panels and a box to hold 4 batteries and other equipment.

Photo 5



## **Contact List**

**CEO** Leigh Ballard E: <u>Iballard@crispwireless.com.au</u> M: 0428 832 095

Project Manager

Jeremy Devenish E: jdevenish@crispwireless.com.au M: 0404802890