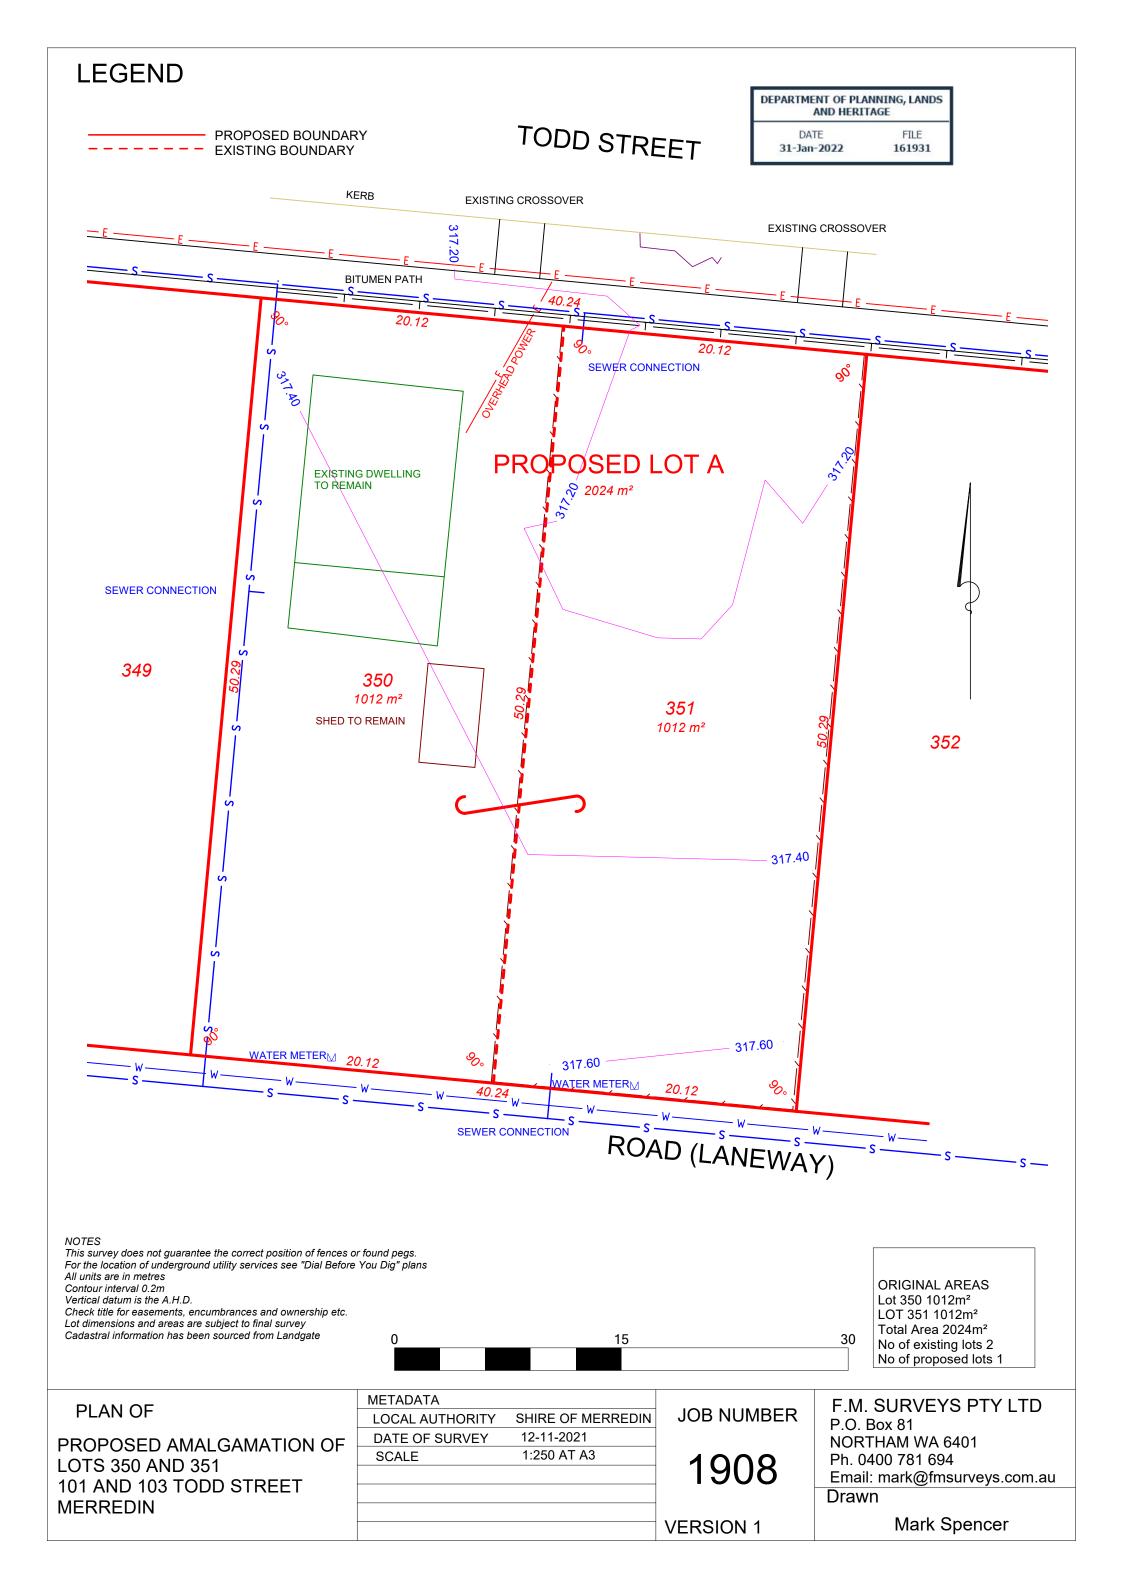

## **APPLICATION DETAILS**

| Application Type     | Subdivision(AMALGAMA TION)                                    | Application No    | 161931            |  |  |
|----------------------|---------------------------------------------------------------|-------------------|-------------------|--|--|
| Applicant(s)         | F.M. Surveys Pty Ltd                                          |                   |                   |  |  |
| Owner(s)             | Mr Joseph Thompson; Mrs Sally-Jo Thompson                     |                   |                   |  |  |
| Locality             | Lot No 350 & 351 Todd St Merredin                             |                   |                   |  |  |
| Lot No(s).           | 350 & 351                                                     | Purpose           | Residential       |  |  |
| Location             |                                                               | Local Gov. Zoning | Residential       |  |  |
| Volume/Folio No.     | 1273/140, 1683/773                                            | Local Government  | Shire Of Merredin |  |  |
| Plan/Diagram No.     | 201925                                                        | Tax Sheet         |                   |  |  |
| Centroid Coordinates | mE mN                                                         |                   |                   |  |  |
| Other Factors        | MRWA - STATE ROAD EXTERNAL REFERRAL, THREATENED FAUNA BUFFER, |                   |                   |  |  |
|                      | FLOODPLAIN DEVELOPMENT CONTROL AREA, DMP                      |                   |                   |  |  |

## **Application for Approval of Freehold or Survey Strata Subdivisions**

Lodgement ID: 2022-223873 Submission Date: 27/01/2022 08:37 AM

Your Reference 1908

**Location of Subject Property TODD ST MERREDIN** 

Volume 1273 Folio 140 350 Plan Number 201925 Lot Number

**Total land area** 1024 **Land Area Units** Square metres

Reserve number (if applicable) N/A No. of landowners 2 No

Is the Landowners name different to that shown on the Certificate of Title?