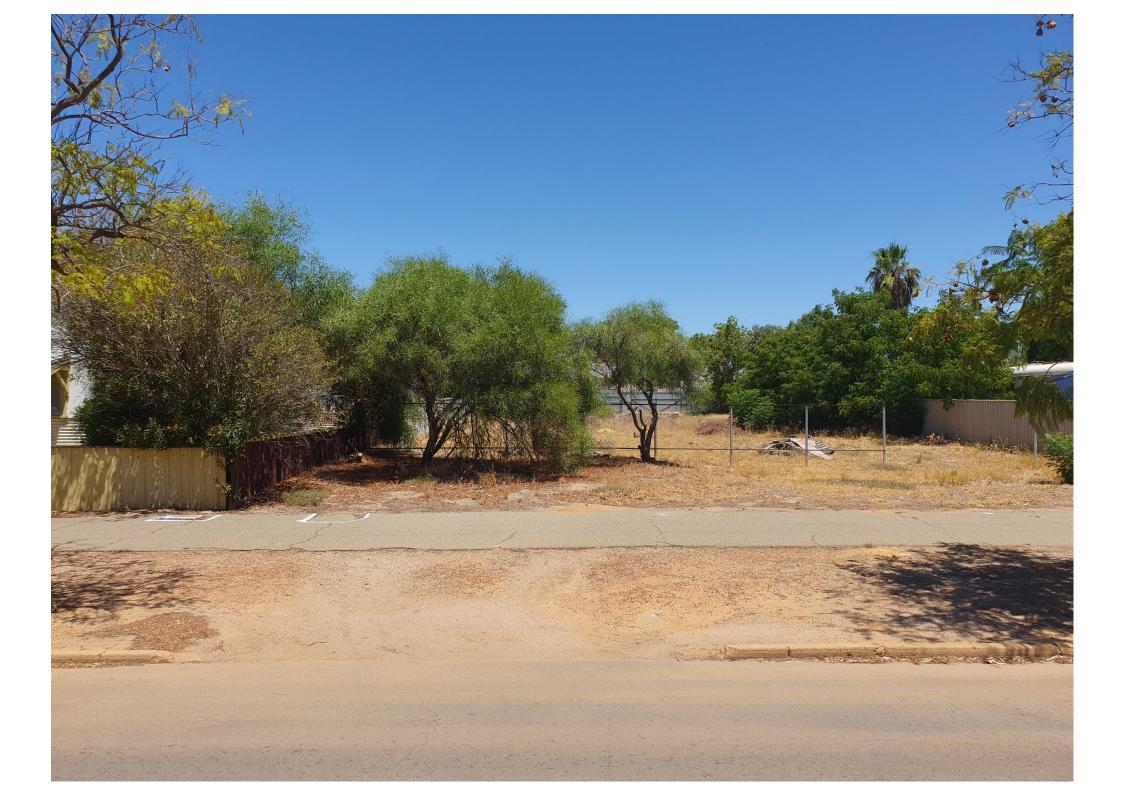

## Application No: 161931 - Lot No 350 & 351 Todd St Merredin

The Western Australian Planning Commission has received an application for planning approval as detailed below. Plans and documentation relating to the proposal are attached. The Commission intends to determine this application within 90 days from the date of lodgement.

## **APPLICATION DETAILS**

| Application Type     | Subdivision(AMALGAMA TION)                                    | Application No    | 161931            |  |  |
|----------------------|---------------------------------------------------------------|-------------------|-------------------|--|--|
| Applicant(s)         | F.M. Surveys Pty Ltd                                          |                   |                   |  |  |
| Owner(s)             | Mr Joseph Thompson; Mrs Sally-Jo Thompson                     |                   |                   |  |  |
| Locality             | Lot No 350 & 351 Todd St Merredin                             |                   |                   |  |  |
| Lot No(s).           | 350 & 351                                                     | Purpose           | Residential       |  |  |
| Location             |                                                               | Local Gov. Zoning | Residential       |  |  |
| Volume/Folio No.     | 1273/140, 1683/773                                            | Local Government  | Shire Of Merredin |  |  |
| Plan/Diagram No.     | 201925                                                        | Tax Sheet         |                   |  |  |
| Centroid Coordinates | mE mN                                                         |                   |                   |  |  |
| Other Factors        | MRWA - STATE ROAD EXTERNAL REFERRAL, THREATENED FAUNA BUFFER, |                   |                   |  |  |
|                      | FLOODPLAIN DEVELOPMENT CONTROL AREA, DMP                      |                   |                   |  |  |