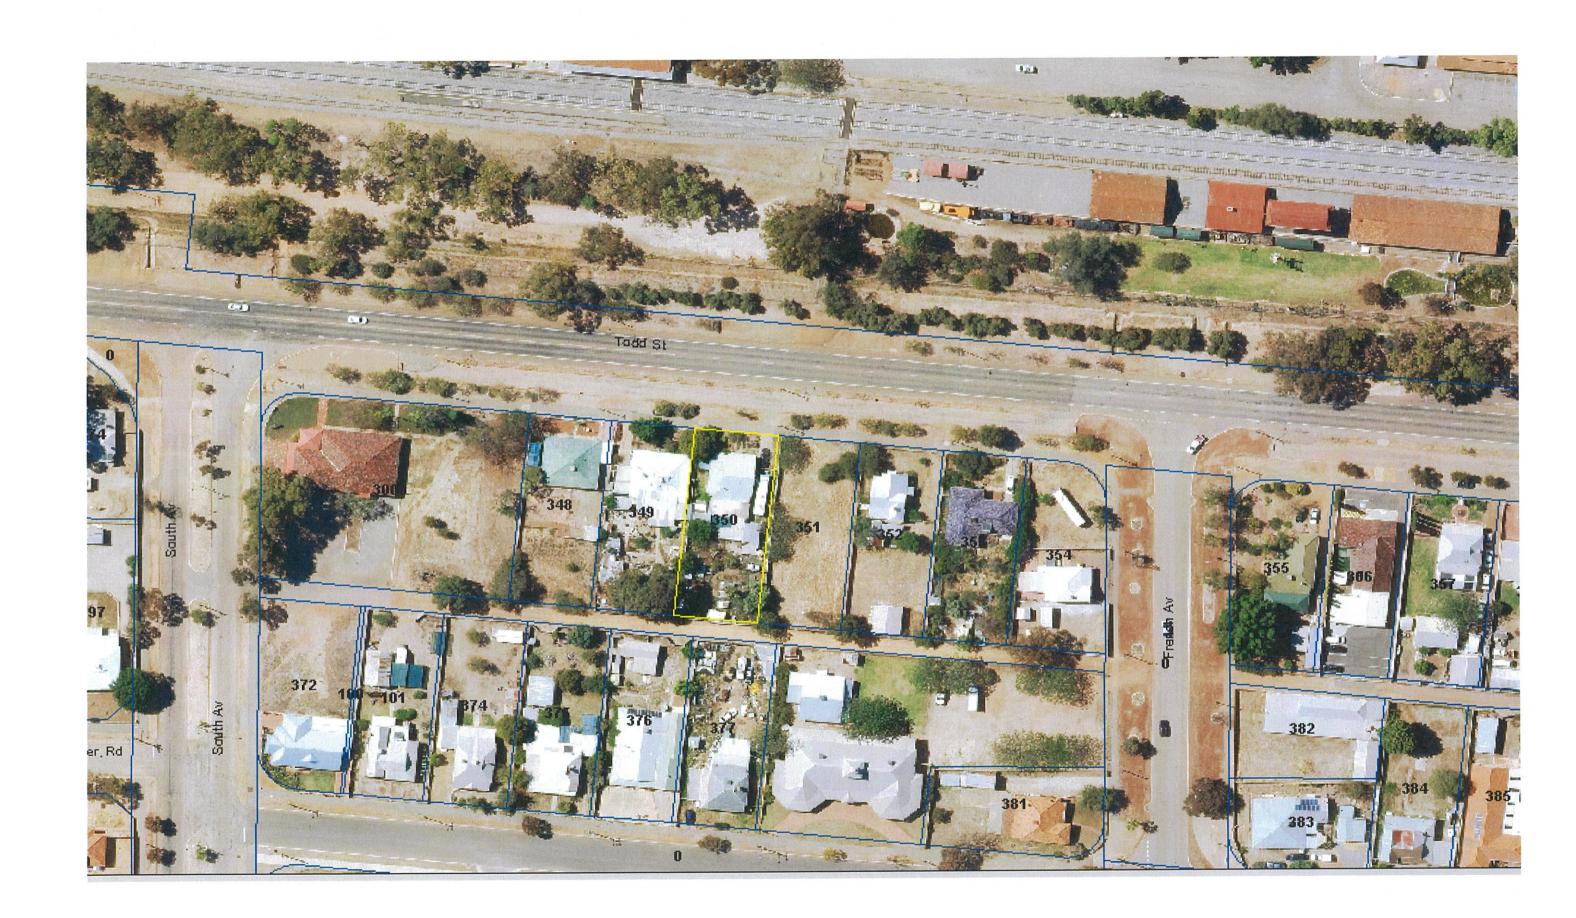

## **APPLICATION DETAILS**

| Application Type     | Subdivision(AMALGAMA TION)                                    | Application No    | 161931            |  |  |
|----------------------|---------------------------------------------------------------|-------------------|-------------------|--|--|
| Applicant(s)         | F.M. Surveys Pty Ltd                                          |                   |                   |  |  |
| Owner(s)             | Mr Joseph Thompson; Mrs Sally-Jo Thompson                     |                   |                   |  |  |
| Locality             | Lot No 350 & 351 Todd St Merredin                             |                   |                   |  |  |
| Lot No(s).           | 350 & 351                                                     | Purpose           | Residential       |  |  |
| Location             |                                                               | Local Gov. Zoning | Residential       |  |  |
| Volume/Folio No.     | 1273/140, 1683/773                                            | Local Government  | Shire Of Merredin |  |  |
| Plan/Diagram No.     | 201925                                                        | Tax Sheet         |                   |  |  |
| Centroid Coordinates | mE mN                                                         |                   |                   |  |  |
| Other Factors        | MRWA - STATE ROAD EXTERNAL REFERRAL, THREATENED FAUNA BUFFER, |                   |                   |  |  |
|                      | FLOODPLAIN DEVELOPMENT CONTROL AREA, DMP                      |                   |                   |  |  |

## **Application for Approval of Freehold or Survey Strata Subdivisions**

Lodgement ID: 2022-223873 Submission Date: 27/01/2022 08:37 AM

Your Reference 1908

**Location of Subject Property TODD ST MERREDIN** 