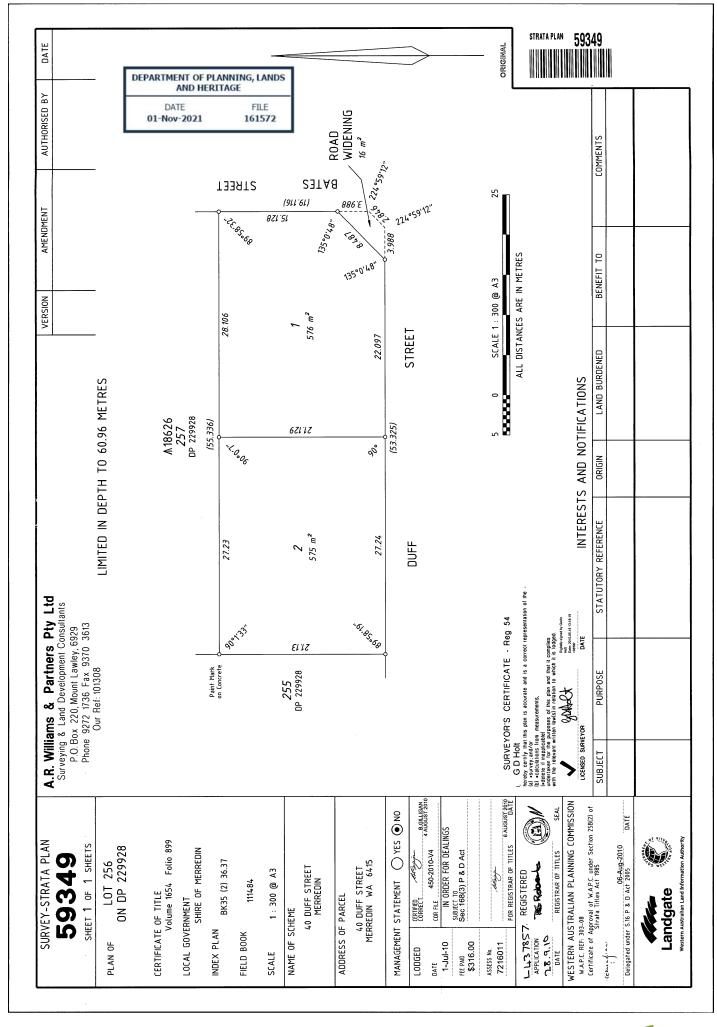

**DESCRIPTION OF PARCEL** 

LOT 256 ON DEPOISTED PLAN 229928 AND CONTAINED IN CERTIFICATE OF TITLE VOLUME 1654 FOLIO 899 AND KNOWN AS 40 DUFF STREET, MERREDIN.