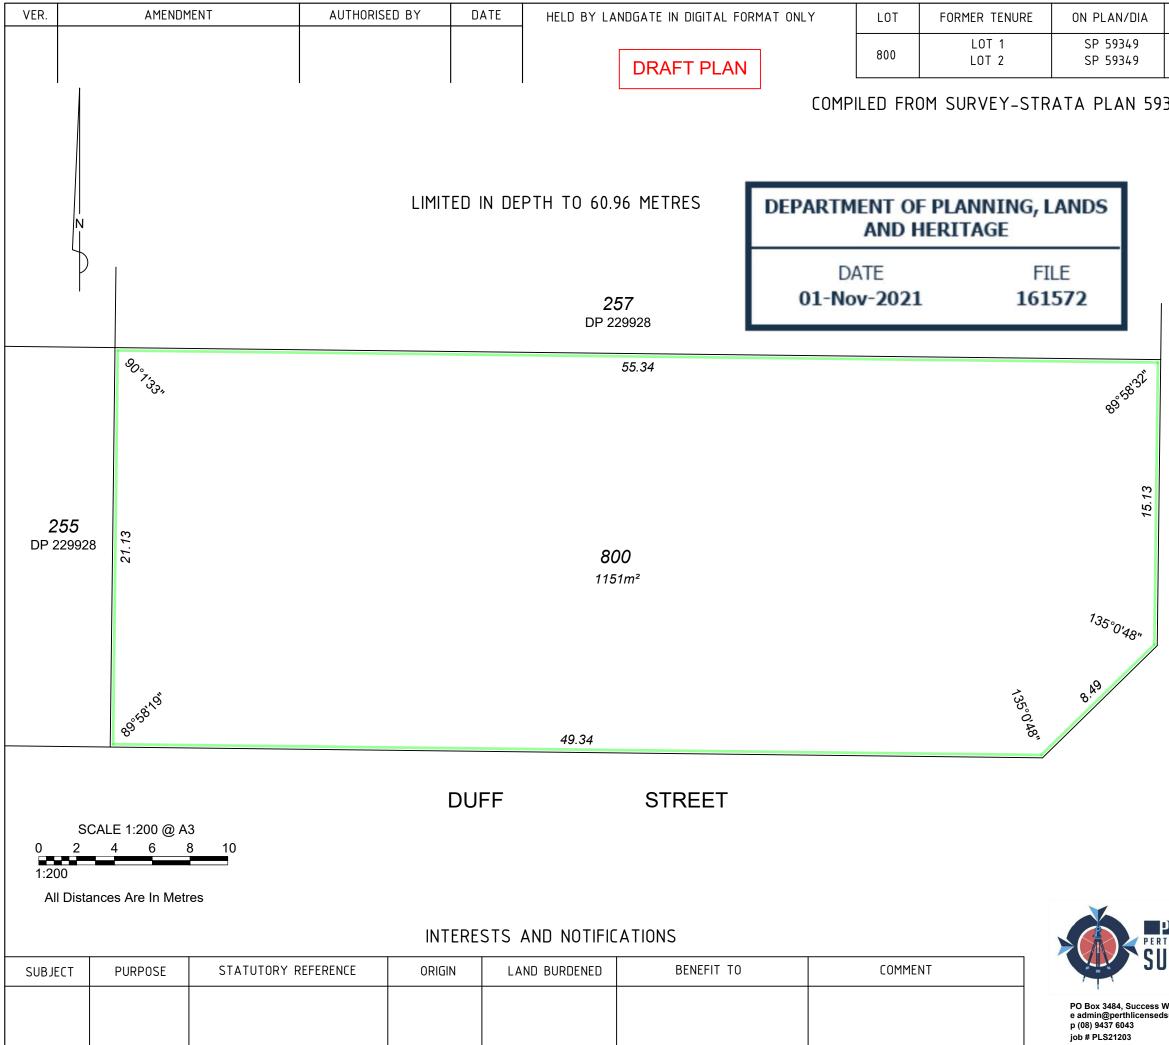

**DESCRIPTION OF PARCEL** 

LOT 256 ON DEPOISTED PLAN 229928 AND CONTAINED IN CERTIFICATE OF TITLE VOLUME 1654 FOLIO 899 AND KNOWN AS 40 DUFF STREET, MERREDIN.