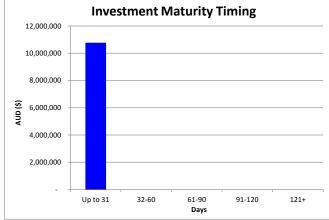

## Compliance

The Investments outlined below have been undertaken in accordance with the Council adopted Policy

| Deposit Ref   | Deposit<br>Date | Institution  | Term<br>(Days) | Maturity<br>Date | Invested<br>Interest<br>rates | Expected<br>Interest | Amount Invested (Days) |       |          |        |      | Interest on Investments |                  |                        |                        |
|---------------|-----------------|--------------|----------------|------------------|-------------------------------|----------------------|------------------------|-------|----------|--------|------|-------------------------|------------------|------------------------|------------------------|
|               |                 |              |                |                  |                               |                      | Up to 31               | 32-60 | 61-90    | 91-120 | 121+ | Total                   | Annual<br>Budget | Year to Date<br>Budget | Year to Date<br>Actual |
| General Munic | cipal           |              |                | I.               | I.                            |                      |                        |       |          |        |      |                         |                  | II.                    |                        |
| Comm TD 215   | 30/06/2023      | Commonwealth | 0              | At Call          | 0.25%                         | -                    | 3,858,177              |       |          |        |      | 3,858,177               |                  |                        |                        |
|               |                 |              |                |                  |                               |                      |                        |       |          |        |      | -                       |                  |                        |                        |
|               |                 |              |                |                  | Subtotal                      |                      | 3,858,177              | _     | _        | _      | _    | 3,858,177               | 40,000           | 40,000                 | 55,822                 |
| Cash Backed F | Reserves        |              |                |                  | Subtotal                      |                      | 3,636,177              |       |          |        |      | 3,636,177               | 40,000           | 40,000                 | 33,622                 |
| Reserves      | 30/06/2023      | Commonwealth |                | At Call          | 1.85%                         | -                    | 5,933,747              |       |          |        |      | 5,933,747               |                  |                        |                        |
| Comm TD 215   | 30/06/2023      | Commonwealth |                | At Call          | 0.25%                         | -                    | 962,234                |       |          |        |      | 962,234                 |                  |                        |                        |
|               |                 |              |                |                  |                               | -                    |                        |       |          |        |      | -                       |                  |                        |                        |
|               |                 |              |                |                  |                               | -                    |                        |       |          |        |      | -                       |                  |                        |                        |
|               |                 |              |                |                  | Subtotal                      |                      | 6,895,981              |       |          |        |      | 6,895,981               | 85,000           | 85,000                 | 120,917                |
|               |                 |              |                |                  | Subtotai                      |                      | 0,893,981              |       | <u> </u> |        |      | 0,893,981               | 83,000           | 0 63,000               | 120,917                |
|               |                 |              |                |                  |                               |                      |                        |       |          |        |      |                         |                  |                        |                        |
|               |                 |              |                |                  | Subtotal                      |                      |                        | -     | -        | -      | -    |                         |                  |                        | (                      |
|               |                 |              |                | Total F          | unds Invested                 |                      | 10,754,158             | -     | _        |        | -    | 10,754,158              | 125,000          | 125,000                | 176,740                |