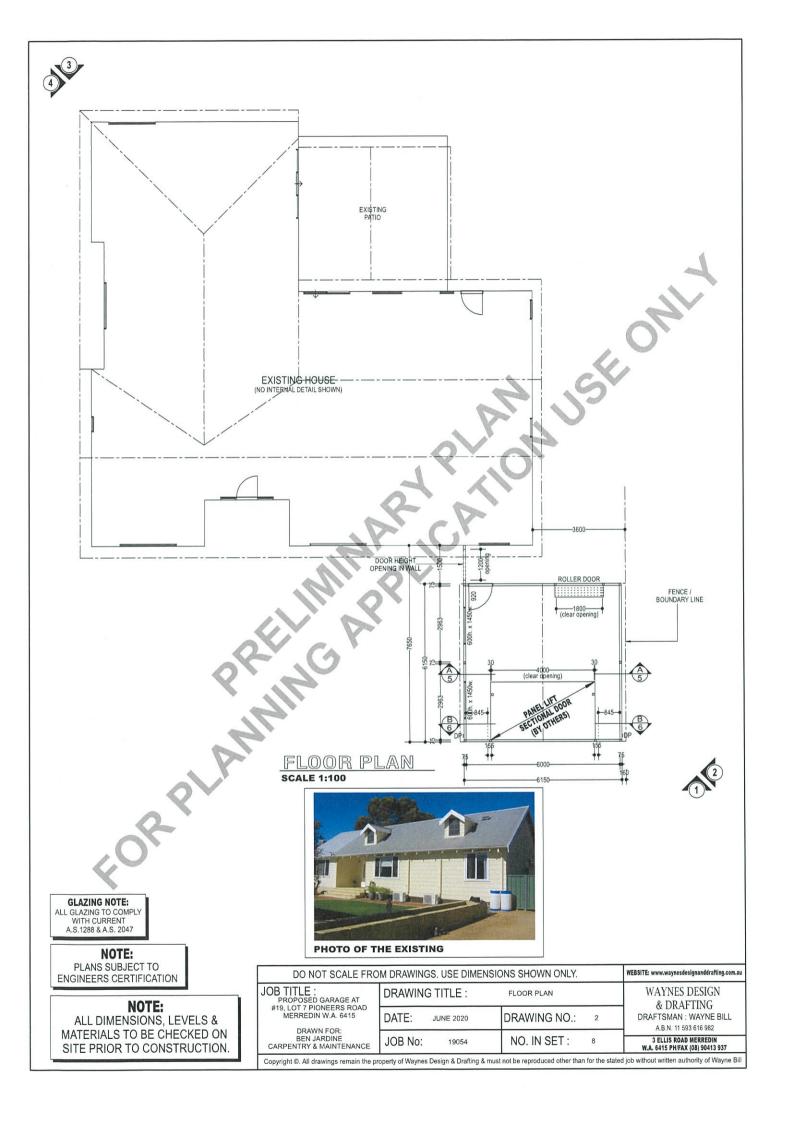

The proposed garage is to be attached to the existing house on the east side by way of a wall that continues the same cladding profile & colour, with two highlight windows in the wall. This provides visual appearance from the street that the garage is part of the house. The lot is 21.83m wide with the majority of the house being the primary focus point, not the garage.