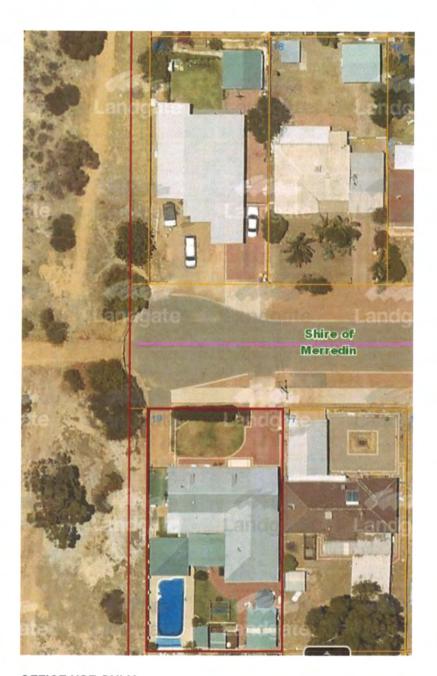

#### Design principle 5.2.1 setback of garages and carports

**P1** Not to detract from the streetscape or appearance of **dwellings**; or obstruct views of dwellings from the street and vice versa.

**Comment;** The proposed garage is for the last lot along the street, with the street being a cul-de-sac, no through road. There is therefore no pedestrian, or continuing vehicle traffic that would otherwise warrant the 4.5m setback to maintain clear sight lines along the street.

The proposed garage is to be attached to the existing house on the east side by way of a wall that continues the same cladding profile & colour, with two highlight windows in the wall. This provides visual appearance from the street that the garage is part of the house. The lot is 21.83m wide with the majority of the house being the primary focus point, not the garage.

The approval of this R-Code variation will not set a precedent for other properties to have the same. The development on this lot is a unique circumstance with the house being the last house at the end of a cul-de-sac.