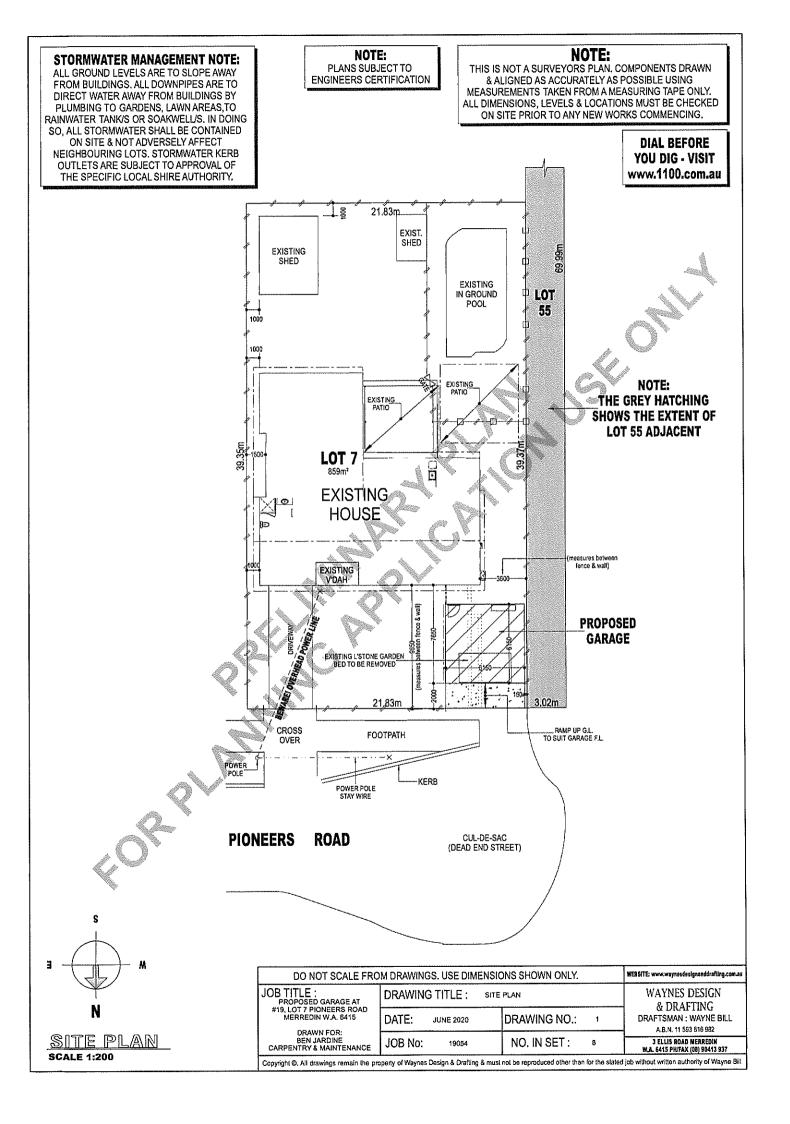

#### Non-compliance of deemed-to comply requirements;

- C1.1 **Garages** set back 4.5m from the **primary street** except that the **setback** may be reduced:
- i. in accordance with **Figure 8b** where the garage adjoins a **dwelling** provided the garage is at least 0.5m behind the dwelling alignment (excluding any **porch**, **verandah** or **balcony**); or.
- ii. to 3m where the garage allows vehicles to be parked parallel to the **street**. The **wall** parallel to the street must include openings.

#### Design principle 5.2.1 setback of garages and carports

**P1** Not to detract from the streetscape or appearance of **dwellings**; or obstruct views of dwellings from the street and vice versa.

**Comment;** The proposed garage is for the last lot along the street, with the street being a cul-de-sac, no through road. There is therefore no pedestrian, or continuing vehicle traffic that would otherwise warrant the 4.5m setback to maintain clear sight lines along the street.

The proposed garage is to be attached to the existing house on the east side by way of a wall that continues the same cladding profile & colour, with two highlight windows in the wall. This provides visual appearance from the street that the garage is part of the house. The lot is 21.83m wide with the majority of the house being the primary focus point, not the garage.

The approval of this R-Code variation will not set a precedent for other properties to have the same. The development on this lot is a unique circumstance with the house being the last house at the end of a cul-de-sac.