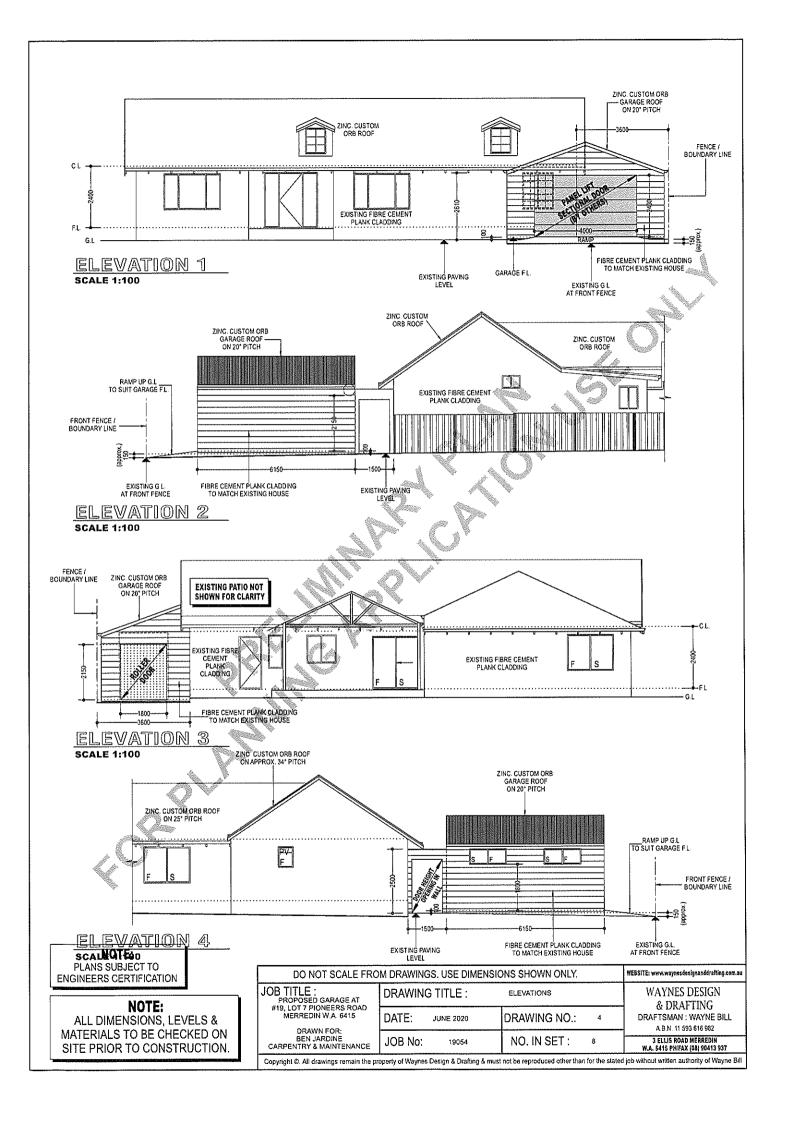

The proposed garage is to be attached to the existing house on the east side by way of a wall that continues the same cladding profile & colour, with two highlight windows in the wall. This provides visual appearance from the street that the garage is part of the house. The lot is 21.83m wide with the majority of the house being the primary focus point, not the garage.