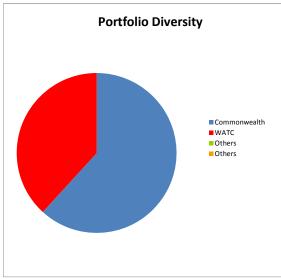

|             | 1            |             |                               |               |                    |                         |
|-------------|--------------|-------------|-------------------------------|---------------|--------------------|-------------------------|
| Deposit Ref | Deposit Date | Term (Days) | Invested<br>Interest<br>rates | Maturity Date | Amount<br>Invested | Percentage of Portfolio |
| Commonwealt | h            |             | •                             |               |                    |                         |
| Comm TD 215 | 31/07/2019   | 30          | 1.46%                         | 30/08/2019    | 1,281,845          |                         |
| Comm 2      | 31/07/2019   | 61          | 1.58%                         | 30/09/2019    | 4,948,167          |                         |
| 0           | 0/1/1900     | 0           | 0.00%                         | 0/01/1900     | -                  |                         |
|             |              |             | Subtotal                      |               | 6,230,012          | 61.77%                  |
| WATC        |              |             |                               |               |                    |                         |
| CEACA       | 8/07/2019    | 28          | 1.42%                         | 5/08/2019     | 1,360,297          |                         |
| CEACA       | 31/07/2019   | 31          | 1.20%                         | 31/08/2019    | 2,495,379          |                         |
|             |              |             | Subtotal                      |               | 3,855,675          | 38.23%                  |
| Others      |              |             |                               |               |                    |                         |
|             |              |             |                               |               |                    |                         |
| Others      |              |             | Subtotal                      |               | -                  | 0.00%                   |
| Others      |              |             |                               | ,             | -                  |                         |
|             |              |             | Subtotal                      |               |                    | 0.00%                   |
|             | 10,085,688   | 100.00%     |                               |               |                    |                         |