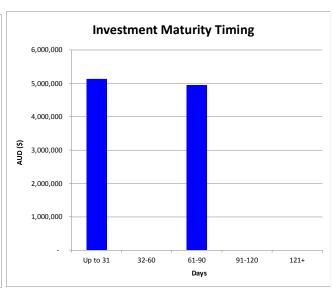

## Compliance

The Investments outlined below have been undertaken in accordance with the Council adopted Policy

| Deposit Ref       | Deposit<br>Date | Institution           | Term<br>(Days) | Maturity<br>Date | Invested<br>Interest<br>rates | Expected<br>Interest | Amount Invested (Days) |       |           |        |      |            |
|-------------------|-----------------|-----------------------|----------------|------------------|-------------------------------|----------------------|------------------------|-------|-----------|--------|------|------------|
|                   |                 |                       |                |                  |                               |                      | Up to 31               | 32-60 | 61-90     | 91-120 | 121+ | Total      |
| General Municipal |                 |                       |                |                  |                               |                      |                        |       |           |        |      |            |
| Comm TD 215       | 31/07/2019      | Commonwealth          | 30             | 30/08/2019       | 1.46%                         | 1,538                | 1,281,845              |       |           |        |      | 1,281,845  |
|                   |                 |                       |                |                  |                               | _                    |                        |       |           |        |      | _          |
|                   |                 |                       |                |                  |                               | -                    |                        |       |           |        |      | -          |
|                   |                 |                       |                |                  | Subtotal                      | 1,538                | 1,281,845              | -     | -         | -      | -    | 1,281,845  |
| Cash Backed F     | Reserves        |                       |                |                  | •                             |                      |                        |       |           |        |      |            |
| CEACA             | 8/07/2019       | Commonwealth Stage II | 28             | 5/08/2019        | 1.42%                         | 1,482                | 1,360,297              |       |           |        |      | 1,360,297  |
| Comm 2            | . , . ,         | Commonwealth          | 61             | 30/09/2019       | 1.58%                         | 13,066               |                        |       | 4,948,167 |        |      | 4,948,167  |
| CEACA             | 31/07/2019      | WATC CEACA Stage II   | 31             | 31/08/2019       | 1.20%                         | 2,543                | 2,495,379              |       |           |        |      | 2,495,379  |
|                   |                 |                       |                |                  | Subtotal                      | 17,091               | 3,855,675              |       | 4,948,167 |        |      | 8,803,842  |
| Trust Fund        |                 |                       |                |                  | Subtotal                      | 17,091               | 3,833,073              |       | 4,546,107 |        |      | 8,803,842  |
|                   |                 |                       |                |                  |                               |                      |                        |       |           |        |      |            |
|                   |                 |                       |                |                  | Subtotal                      |                      | -                      | -     | -         | -      | -    | -          |
|                   |                 |                       |                | Total Fu         | unds Invested                 | 18,629               | 5,137,521              | -     | 4,948,167 | -      | -    | 10,085,688 |