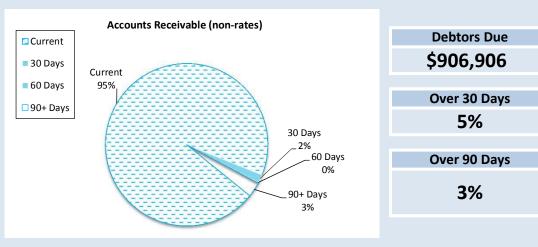

| Receivables - General                              | Current    | 30 Days | 60 Days | 90+ Days | Total   |
|----------------------------------------------------|------------|---------|---------|----------|---------|
|                                                    | \$         | \$      | \$      | \$       | \$      |
| Receivables - General                              | 702,377    | 11,979  | 1,036   | 22,279   | 737,671 |
| Percentage                                         | 95%        | 2%      | 0%      | 3%       |         |
| Balance per Trial Balance                          |            |         |         |          |         |
| Sundry debtors                                     |            |         |         |          | 737,671 |
| GST receivable                                     |            |         |         |          | 138,932 |
| Loans receivable - clubs/in                        | stitutions |         |         |          | 30,303  |
| Total Receivables General Outstanding              |            |         |         |          |         |
| Amounts shown above include GST (where applicable) |            |         |         |          |         |
|                                                    |            |         |         |          |         |