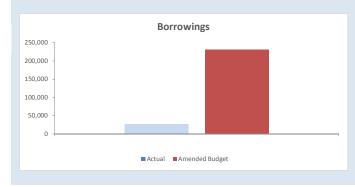

ved less directly attributable transaction costs. After initial recognition, interest-bearing loans and borrowings are subsequently measured at amortised cost using the effective interest method. Fees paid on the establishment of loan facilities that are yield related are included as part of the carrying amount of the loans and borrowings.

## KEY INFORMATION

All loans and borrowings are initially recognised at the fair value of the consideration received less directly attributable transaction costs. After initial recognition, interest-bearing loans and borrowings are subsequently measured at amortised cost using the effective interest method. Fees paid on the establishment of loan facilities that are yield related are included as part of the carrying amount of the loans and borrowings.





#### **Cash Backed Reserve**

|                                   |           |                 |                 | Amended Budget |                     | Amended Budget | Actual Transfers |                 |                    |
|-----------------------------------|-----------|-----------------|-----------------|----------------|---------------------|----------------|------------------|-----------------|--------------------|
|                                   | Opening   | Amended Budget  | Actual Interest | Transfers In   | Actual Transfers In | Transfers Out  | Out              | Amended Budget  | Actual YTD Closing |
| Reserve Name                      | Balance   | Interest Earned | Earned          | (+)            | (+)                 | (-)            | (-)              | Closi