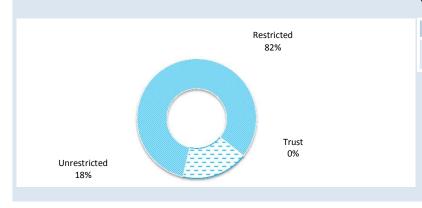

<sup>%</sup> Compares current ytd actuals to annual budget

| Financial Position                 | * Note | Pric | or Year 31 July<br>2018 | rrent Year 31<br>July 2019 |
|------------------------------------|--------|------|-------------------------|----------------------------|
| Adjusted Net Current Assets        | 81%    | \$   | 8,362,835               | \$<br>6,809,496            |
| Cash and Equivalent - Unrestricted | 49%    | \$   | 3,776,486               | \$<br>1,839,825            |
| Cash and Equivalent - Restricted   | 44%    | \$   | 18,923,974              | \$<br>8,414,526            |
| Receivables - Rates                | 102%   | \$   | 5,028,516               | \$<br>5,148,085            |
| Receivables - Other                | 650%   | \$   | 139,464                 | \$<br>906,906              |
| Payables                           | 47%    | \$   | 2,678,900               | \$<br>1,249,491            |

## **OPERATING ACTIVITIES** NOTE 3 **CASH AND INVESTMENTS**

|                                     |              |              |           | Total      |             | Interest | Maturity |
|-------------------------------------|--------------|--------------|-----------|------------|-------------|----------|----------|
| Cash and Investments                | Unrestricted | Restricted   | Trust     | YTD Actual | Institution | Rate     | Date     |
|                                     | \$           | \$           | \$        | \$         |             |          |          |
| Cash on Hand                        |              |              |           |            |             |          |          |
| Petty Cash and Floats               | 2,890.00     |              |           | 2,890      |             |          |          |
| At Call Deposits                    |              |              |           |            |             |          |          |
| Municipal Fund                      | 468,427.98   |              |           | 468,428    |             |          |          |
| Municipal Fund @ call               | 90,484.22    |              |           | 90,484     |             |          |          |
| Reserve Fund                        |              | 8,414,526.16 |           | 8,414,526  |             |          |          |
| Trust Fund                          |              |              | 18,181.48 | 18,181     |             |          |          |
| Term Deposits                       |              |              |           |            |             |          |          |
| Municipal Investment - Term Deposit | 1,278,022.98 |              |           | 1,278,023  |             |          |          |
|                                     |              |              |           |            |             |          |          |
|                                     |              |              |           |            |             |          |          |
|                                     |              |              |           |            |             |          |          |
|                                     |              |              |           |            |             |          |          |
|                                     |              |              |           |            |             |          |          |
|                                     |              |              |           |            |             |          |          |
| Total                               | 1,839,825    | 8,414,526    | 18,181    | 10,269,643 |             |          |          |

| Total Cash | Unrestricted |
|------------|--------------|
| \$10.27 M  | \$1.84 M     |
|            |              |