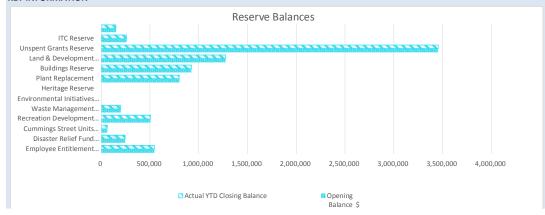

## **INFORMATION**

## **KEY INFORMATION**

The amount of the adjusted net current assets at the end of the period represents the actual surplus (or deficit if the figure is a negative) as presented on the Rate Setting Statement.

#### NOTES TO THE STATEMENT OF FINANCIAL ACTIVITY NOTE 2 **EXPLANATION OF MATERIAL VARIANCES** FOR THE PERIOD ENDED 31 JULY 2019

The material variance thresholds are adopted annually by Council as an indicator of whether the actual expenditure or revenue varies from the year to date budget materially.

The material variance adopted by Council for the 2017/18 year is \$10,000 or 10% whichever is the greater.

| Reporting Program                     | Var. \$     | Var. % | Var.           | Timing/<br>Permanent | Explanation of Variance |
|---------------------------------------|-------------|--------|----------------|----------------------|-------------------------|
|                                       | \$          | %      |                |                      | •                       |
| Revenue from operating activities     |             |        |                |                      |                         |
| Law, Order and Public Safety          | 189,522     | 17516% |                | Permanent            |                         |
| Recreation and Culture                | (18,341)    | (26%)  | $\blacksquare$ | Permanent            |                         |
| Expenditure from operating activities |             |        |                |                      |                         |
| Governance                            | 38,807      | 30%    |                | Permanent            |                         |
| Recreation and Culture                | 52,554      | 20%    |                | Permanent            |                         |
| Transport                             | 128,267     | 45%    |                | Permanent            |                         |
| Other Property and Services           | 176,944     | 126%   | <b>A</b>       | Permanent            |                         |
| Investing Activities                  |             |        |                |                      |                         |
| Proceeds from Disposal of Assets      | (12,727)    | (100%) | $\blacksquare$ | Permanent            |                         |
| Capital Acquisitions                  | 352,115     | 26%    | <b>A</b>       | Permanent            |                         |
| Financing Activities                  |             |        |                |                      |                         |
| Transfer from Reserves                | (1,000,000) | (100%) | $\blacksquare$ | Permanent            |                         |
|                                       |             |        |                |                      |                         |