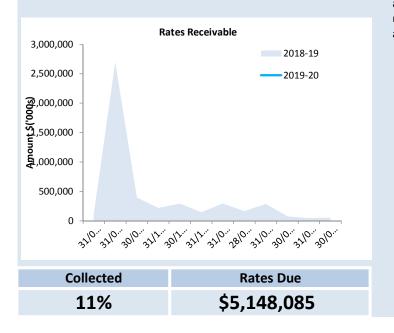

# **OPERATING ACTIVITIES** NOTE 4 **RECEIVABLES**

| Rates Receivable               | 30 June 2019 | 31 Jul 19   |
|--------------------------------|--------------|-------------|
|                                | \$           | \$          |
| Opening Arrears Previous Years | 396,681      | 411,447     |
| Levied this year               | 4,195,259    | 4,268,264   |
| Less Collections to date       | (4,180,493)  | (468,374)   |
| Equals Current Outstanding     | 411,447      | \$5,148,085 |
|                                |              |             |
| Net Rates Collectable          | 411,447      | 5,148,085   |
| % Collected                    | 99.65%       | 10.97%      |
|                                | (0)          |             |