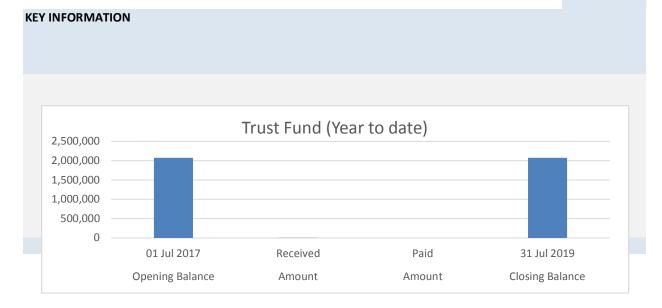

## THE LOCAL GOVERNMENT REPORTING ENTITY

All Funds through which the Council controls resources to carry on its functions have been included in this statement. In the process of reporting on the local government as a single unit, all transactions and balances between those funds (for example, loans and transfers between Funds) have been eliminated. All monies held in the Trust Fund are excluded from the statement, but a separate statement of those monies appears at Note 12.