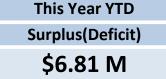

# **OPERATING ACTIVITIES** NOTE 1(b) **ADJUSTED NET CURRENT ASSETS**

| Adjusted Net Current Assets                       | Ref<br>Note | Last Years<br>Closing<br>30 June 2018 | This Time Last<br>Year<br>31 Jul 2018 | Year to Date<br>Actual<br>31 Jul 2019 |
|---------------------------------------------------|-------------|---------------------------------------|---------------------------------------|---------------------------------------|
|                                                   |             | \$                                    | \$                                    | \$                                    |
| Current Assets                                    |             |                                       |                                       |                                       |
| Cash Unrestricted                                 | 3           | 4,772,471                             | 3,776,486                             | 1,839,825                             |
| Cash Restricted                                   | 3           | 8,402,834                             | 18,923,974                            | 8,414,526                             |
| Receivables - Rates                               | 4           | 411,447                               | 5,028,516                             | 5,148,085                             |
| Receivables - Other                               | 4           | 480,350                               | 139,464                               | 906,906                               |
|                                                   |             | 0                                     | 0                                     | 0                                     |
|                                                   |             | 14,246,539                            | 28,012,922                            | 16,504,415                            |
| Less: Current Liabilities                         |             |                                       |                                       |                                       |
| Payables                                          |             | (2,678,900)                           | (185,670)                             | (1,249,491)                           |
| Provisions - employee                             |             | (535,175)                             | (508,371)                             | (535,175)                             |
| Long term borrowings                              | _           | (240,400)                             | (204,495)                             | (212,982)                             |
|                                                   |             | (3,454,475)                           | (898,536)                             | (1,997,648)                           |
| Unadjusted Net Current Assets                     |             | 10,792,064                            | 27,114,387                            | 14,506,768                            |
| Adjustments and exclusions permitted by FM Reg 32 |             |                                       |                                       |                                       |
| Less: Cash reserves                               | 3           | (8,402,834)                           | (18,923,974)                          | (8,414,526)                           |
| Less: Sale of Land Held for Resale                |             | 0                                     | 0                                     |                                       |
| Trust Debtors                                     |             | 0                                     | (3,213)                               | (600)                                 |
| Less: Loans receivable                            |             | (30,303)                              | (28,859)                              | (30,303)                              |
| Add: Provisions - Employee                        |             | 535,175                               |                                       | 535,175                               |
| Add: Long term Borrowings                         |             | 240,400                               | 204,495                               | 212,982                               |
| Adjusted Net Current Assets                       |             | 3,134,503                             | 8,362,835                             | 6,809,496                             |

## **KEY INFORMATION**

The amount of the adjusted net current assets at the end of the period represents the actual surplus (or deficit if the figure is a negative) as presented on the Rate Setting Statement.