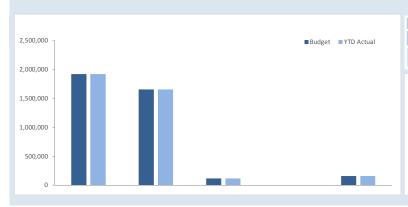

# **INVESTING ACTIVITIES** NOTE 7 **CAPITAL ACQUISITIONS**

|                                                                | Amen                 |                 |            | QUISITIONS      |
|----------------------------------------------------------------|----------------------|-----------------|------------|-----------------|
| Capital Acquisitions                                           |                      |                 | YTD Actual | YTD Budget      |
| Capital Acquisitions                                           | Annual Budget        | YTD Budget      | Total      | Variance        |
|                                                                | \$                   | \$              | \$         | \$              |
| Buildings & Buildings                                          | 3,483,349            | 1,114,742       | 899,570    | (215,172)       |
| Plant & Equipment                                              | 555,000              | 0               | 37,982     | 37,982          |
| Furniture & Equipment                                          | 70,500               | 0               | 0          | (               |
| Infrastructure - Roads                                         | 2,562,202            | 196,071         | 87,983     | (108,089        |
| Infrastructure - Parks & Ovals                                 | 0                    | 0               | 0          | (               |
| Infrastructure - Footpaths                                     | 300,512              | 66,837          | 0          | (66,837         |
| Infrastructure - Drainage                                      | 0                    | 0               | 0          |                 |
| Capital Expenditure Totals                                     | 6,971,562            | 1,377,650       | 1,025,535  | (352,115        |
| Capital Acquisitions Funded By:                                |                      |                 |            |                 |
|                                                                | \$                   | \$              | \$         | \$              |
| Capital grants and contributions                               |                      |                 |            |                 |
| Borrowings                                                     | 0                    | 0               | 0          |                 |
| Other (Disposals & C/Fwd)                                      | 324,000              | 12,727          | 0          | -12,72          |
| Cash Backed Reserves                                           | _                    | _               |            |                 |
| Infrastructure Reserve                                         | 0                    | 0               | 0          |                 |
| Unspent Grants Reserve                                         | 3,382,857            |                 | 0          |                 |
| Pensioner Unit Maintenance Reserve                             | 0                    | 0               | 0          | 1               |
| Plant Replacement Reserve                                      | 0                    | 0               | 0          |                 |
| Contribution - operations                                      | 3,264,705            | 1,364,923       | 1,025,535  | (339,388        |
| Capital Funding Total                                          | 6,971,562            | 1,377,650       | 1,025,535  | (352,115        |
| SIGNIFICANT ACCOUNTING POLICIES                                |                      | KEY INFORMATION | ON         |                 |
| All assets are initially recognised at cost. Cost is determine |                      |                 |            | Annual Dudant   |
| of the assets given as consideration plus costs incidental to  |                      |                 |            | ■ Annual Budget |
| For assets acquired at no cost or for nominal consideration    |                      | 8,000 ]         |            | ■ YTD Actual    |
| determined as fair value at the date of acquisition. The co    |                      | 7,000           |            | TID Actual      |
| assets constructed by the local government includes the co     | st of all materials  | spu 6,000 -     |            |                 |
| used in the construction, direct labour on the project and a   | an appropriate       | Sa              |            |                 |
| proportion of variable and fixed overhead. Certain asset cla   | asses may be         | 5,000 -         |            |                 |
| evalued on a regular basis such that the carrying values ar    | e not materially     | ≐ 4,000 -       |            |                 |
| different from fair value. Assets carried at fair value are to | be revalued with     | 3,000 -         |            |                 |
| sufficient regularity to ensure the carrying amount does no    | ot differ materially |                 |            |                 |
| from that determined using fair value at reporting date.       |                      | 2,000 -         |            |                 |
| nom that determined using fair value at reporting date.        |                      | I               |            |                 |
| mont that determined using fair value at reporting date.       |                      | 1,000 -         |            |                 |