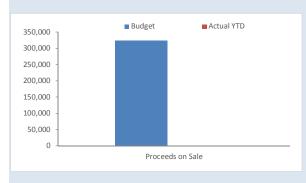

| Proceed   | ds on Sale |    |
|-----------|------------|----|
| Budget    | YTD Actual | %  |
| \$324,000 | \$0        | 0% |

**Acquisitions** 

**Capital Grant** 