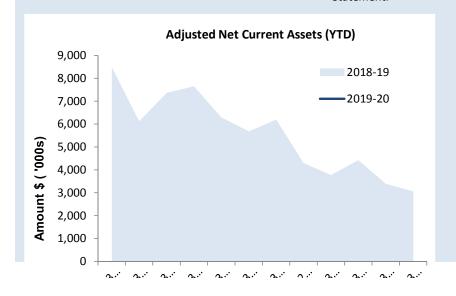

# **OPERATING ACTIVITIES** NOTE 1(b) **ADJUSTED NET CURRENT ASSETS**

| Adjusted Net Current Assets                       | Ref<br>Note | Last Years<br>Closing<br>30 June 2018 | This Time Last<br>Year<br>31 Jul 2018 | Year to Date<br>Actual<br>31 Jul 2019 |
|---------------------------------------------------|-------------|---------------------------------------|---------------------------------------|---------------------------------------|
|                                                   |             | \$                                    | \$                                    | \$                                    |
| Current Assets                                    |             |                                       |                                       |                                       |
| Cash Unrestricted                                 | 3           | 4,772,471                             | 3,776,486                             | 1,839,825                             |
| Cash Restricted                                   | 3           | 8,402,834                             | 18,923,974                            | 8,414,526                             |
| Receivables - Rates                               | 4           | 411,447                               | 5,028,516                             | 5,148,085                             |
| Receivables - Other                               | 4           | 480,350                               | 139,464                               | 906,906                               |
|                                                   |             | 0                                     | 0                                     | 0                                     |
|                                                   |             | 14,246,539                            | 28,012,922                            | 16,504,415                            |
| Less: Current Liabilities                         |             |                                       |                                       |                                       |
| Payables                                          |             | (2,678,900)                           | (185,670)                             | (1,249,491)                           |
| Provisions - employee                             |             | (535,175)                             | (508,371)                             | (535,175)                             |
| Long term borrowings                              | _           | (240,400)                             | (204,495)                             | (212,982)                             |
|                                                   |             | (3,454,475)                           | (898,536)                             | (1,997,648)                           |
| Unadjusted Net Current Assets                     |             | 10,792,064                            | 27,114,387                            | 14,506,768                            |
| Adjustments and exclusions permitted by FM Reg 32 |             |                                       |                                       |                                       |
| Less: Cash reserves                               | 3           | (8,402,834)                           | (18,923,974)                          | (8,414,526)                           |
| Less: Sale of Land Held for Resale                |             | 0                                     | 0                                     |                                       |
| Trust Debtors                                     |             | 0                                     | (3,213)                               | (600)                                 |
| Less: Loans receivable                            |             | (30,303)                              | (28,859)                              | (30,303)                              |
| Add: Provisions - Employee                        |             | 535,175                               |                                       | 535,175                               |
| Add: Long term Borrowings                         |             | 240,400                               | 204,495                               | 212,982                               |
| Adjusted Net Current Assets                       |             | 3,134,503                             | 8,362,835                             | 6,809,496                             |

## **KEY INFORMATION**

The amount of the adjusted net current assets at the end of the period represents the actual surplus (or deficit if the figure is a negative) as presented on the Rate Setting Statement.