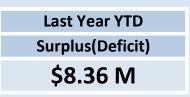

# **OPERATING ACTIVITIES** NOTE 1(b) **ADJUSTED NET CURRENT ASSETS**

| Adjusted Net Current Assets                       | Ref<br>Note | Last Years<br>Closing<br>30 June 2018 | This Time Last<br>Year<br>31 Jul 2018 | Year to Date<br>Actual<br>31 Jul 2019 |
|---------------------------------------------------|-------------|---------------------------------------|---------------------------------------|---------------------------------------|
|                                                   |             | \$                                    | \$                                    | \$                                    |
| Current Assets                                    |             |                                       |                                       |                                       |
| Cash Unrestricted                                 | 3           | 4,772,471                             | 3,776,486                             | 1,839,825                             |
| Cash Restricted                                   | 3           | 8,402,834                             | 18,923,974                            | 8,414,526                             |
| Receivables - Rates                               | 4           | 411,447                               | 5,028,516                             | 5,148,085                             |
| Receivables - Other                               | 4           | 480,350                               | 139,464                               | 906,906                               |
|                                                   |             | 0                                     | 0                                     | 0                                     |
|                                                   |             | 14,246,539                            | 28,012,922                            | 16,504,415                            |
| Less: Current Liabilities                         |             |                                       |                                       |                                       |
| Payables                                          |             | (2,678,900)                           | (185,670)                             | (1,249,491)                           |
| Provisions - employee                             |             | (535,175)                             | (508,371)                             | (535,175)                             |
| Long term borrowings                              | _           | (240,400)                             | (204,495)                             | (212,982)                             |
|                                                   |             | (3,454,475)                           | (898,536)                             | (1,997,648)                           |
| Unadjusted Net Current Assets                     |             | 10,792,064                            | 27,114,387                            | 14,506,768                            |
| Adjustments and exclusions permitted by FM Reg 32 |             |                                       |                                       |                                       |
| Less: Cash reserves                               | 3           | (8,402,834)                           | (18,923,974)                          | (8,414,526)                           |
| Less: Sale of Land Held for Resale                |             | 0                                     | 0                                     |                                       |
| Trust Debtors                                     |             | 0                                     | (3,213)                               | (600)                                 |
| Less: Loans receivable                            |             | (30,303)                              | (28,859)                              | (30,303)                              |
| Add: Provisions - Employee                        |             | 535,175                               |                                       | 535,175                               |
| Add: Long term Borrowings                         |             | 240,400                               | 204,495                               | 212,982                               |
| Adjusted Net Current Assets                       |             | 3,134,503                             | 8,362,835                             | 6,809,496                             |

## **KEY INFORMATION**

The amount of the adjusted net current assets at the end of the period represents the actual surplus (or deficit if the figure is a negative) as presented on the Rate Setting Statement.