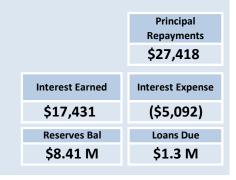

d less directly attributable transaction costs. After initial recognition, interest-bearing loans and borrowings are subsequently measured at amortised cost using the effective interest method. Fees paid on the establishment of loan facilities that are yield related are included as part of the carrying amount of the loans and borrowings.

## KEY INFORMATION

All loans and borrowings are initially recognised at the fair value of the consideration received less directly attributable transaction costs. After initial recognition, interest-bearing loans and borrowings are subsequently measured at amortised cost using the effective interest method. Fees paid on the establishment of loan facilities that are yield related are included as part of the carrying amount of the loans and borrowings.





#### **Cash Backed Reserve**

|                                   |           |                 |                 | Amended Budget |                     | Amended Budget | Actual Transfers |                 |                    |
|-----------------------------------|-----------|-----------------|-----------------|----------------|---------------------|----------------|------------------|-----------------|--------------------|
|                                   | Opening   | Amended Budget  | Actual Interest | Transfers In   | Actual Transfers In | Transfers Out  | Out              | Amended Budget  | Actual YTD Closing |
| Reserve Name                      | Balance   | Interest Earned | Earned          | (+)            | (+)                 | (-)            | (-)              | Closing