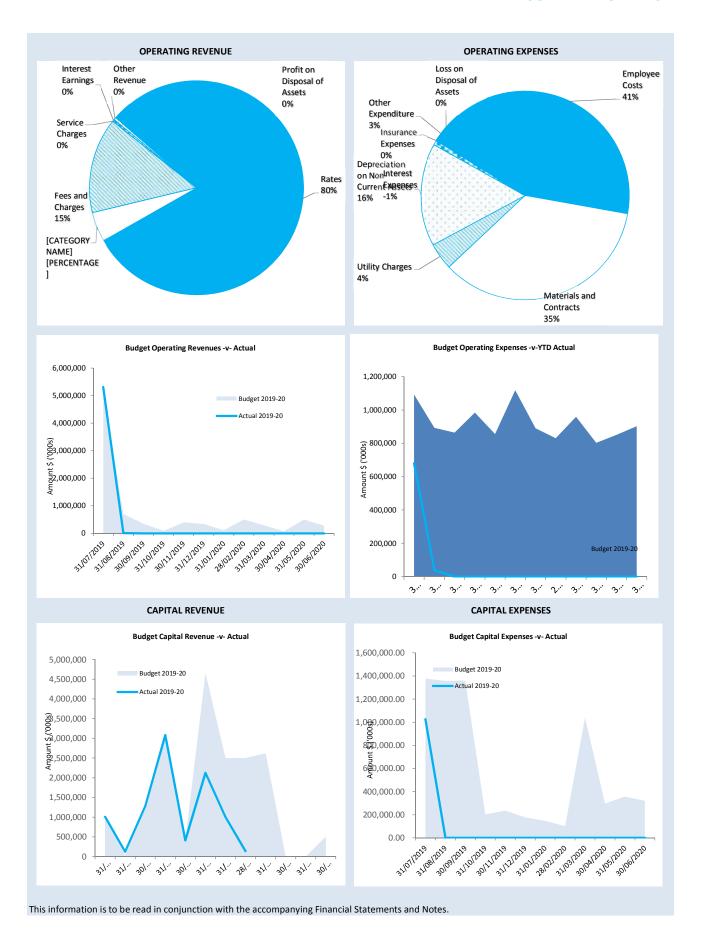

## **Items of Significance**

The material variance adopted by the Shire of Merredin for the 2018/19 year is \$10,000 or 10% whichever is the greater. The following selected items have been highlighted due to the amount of the variance to the budget or due to the nature of the revenue/expenditure. A full listing and explanation of all items considered of material variance is disclosed in Note 2.

|                           | %<br>Completed | Amended Annual<br>Budget | Amended YTD<br>Budget | YTD Actual | Variance<br>(Under)/Over |
|---------------------------|----------------|--------------------------|-----------------------|------------|--------------------------|
| Capital Expenditure       | <u> </u>       |                          |                       |            |                          |
| Buildings                 | 25.82%         | 3,483,349                | 1,114,742             | 899,570    | (215,172)                |
| Plant & Equipment         | 6.84%          | 555,000                  | 0                     | 37,982     | 37,982                   |
| Furniture & Equipment     | 0.00%          | 70,500                   | 0                     | 0          | 0                        |
| Infrastructure - Roads    | 3.43%          | 2,562,202                | 196,071               | 87,983     | (108,089)                |
| Infrastructure -Footpaths | 0.00%          | 300,512                  | 66,837                | 0          | (66,837)                 |

## **STATUTORY REPORTING PROGRAMS**

|                                             |      |              |             |             |             | Var. %   |          |
|---------------------------------------------|------|--------------|-------------|-------------|-------------|----------|----------|
|                                             |      | Amended      | Amended YTD | YTD         | Var. \$     | (b)-     |          |
|                                             | Ref  | Annual       | Budget      | Actual      | (b)-(a)     | (a)/(a)  | Var.     |
|                                             | Note | Budget       | (a)         | (b)         | (-) (-)     | (-// (-/ |          |
|                                             |      | \$           | \$          | \$          | \$          | %        |          |
| Opening Funding Surplus(Deficit)            | 1(b) | 3,134,503    | 3,134,503   | 3,134,503   | (0)         | (0%)     |          |
|                                             |      |              |             |             |             |          |          |
| Revenue from operating activities           |      |              |             |             |             |          |          |
| Governance                                  |      | 24,910       | 1,459       | 1,064       | (395)       | (27%)    |          |
| General Purpose Funding - Rates             | 5    | 4,252,988    | 4,278,440   | 4,268,264   | (10,176)    | (0%)     |          |
| General Purpose Funding - Other             |      | 1,431,171    | 23,089      | 20,278      | (2,811)     | (12%)    |          |
| Law, Order and Public Safety                |      | 328,906      | 1,082       | 190,604     | 189,522     | 17516%   |          |
| Health                                      |      | 32,916       | 8,600       | 7,528       | (1,072)     | (12%)    |          |
| Education and Welfare                       |      | 17,285       | 0           | 0           | 0           |          |          |
| Housing                                     |      | 118,850      | 11,045      | 15,727      | 4,682       | 42%      |          |
| Community Amenities                         |      | 571,607      | 503,987     | 512,621     | 8,634       | 2%       |          |
| Recreation and Culture                      |      | 422,522      | 71,882      | 53,541      | (18,341)    | (26%)    | •        |
| Transport                                   |      | 325,739      | 197,667     | 209,221     | 11,554      | 6%       |          |
| Economic Services                           |      | 232,837      | 29,456      | 20,245      | (9,211)     | (31%)    |          |
| Other Property and Services                 |      | 100,650      | 7,618       | 10,545      | 2,927       | 38%      |          |
| ,                                           |      | 7,860,381    | 5,134,325   | 5,309,637   | 175,312     | 3%       |          |
| Expenditure from operating activities       |      | , ,          | , ,         |             |             |          |          |
| Governance                                  |      | (685,588)    | (129,691)   | (90,884)    | 38,807      | 30%      | <b>A</b> |
| General Purpose Funding                     |      | (47,486)     | (3,957)     | (4,477)     | (520)       | (13%)    |          |
| Law, Order and Public Safety                |      | (755,024)    | (49,302)    | (41,220)    | 8,082       | 16%      |          |
| Health                                      |      | (234,236)    | (19,866)    | (24,611)    | (4,745)     | (24%)    |          |
| Education and Welfare                       |      | (178,061)    | (3,274)     | (3,126)     | 148         | 5%       |          |
| Housing                                     |      | (292,267)    | (27,239)    | (17,504)    | 9,735       | 36%      |          |
| Community Amenities                         |      | (1,179,850)  | (94,939)    | (99,705)    | (4,766)     | (5%)     |          |
| Recreation and Culture                      |      | (2,961,957)  | (264,143)   | (211,589)   | 52,554      | 20%      | <b>A</b> |
| Transport                                   |      | (3,539,871)  | (284,327)   | (156,060)   | 128,267     | 45%      | <b>A</b> |
| Economic Services                           |      | (1,070,734)  | (75,136)    | (67,012)    | 8,124       | 11%      |          |
| Other Property and Services                 |      | (100,650)    | (140,716)   | 36,228      | 176,944     | 126%     | <b>A</b> |
| , ,                                         |      | (11,045,724) | (1,092,590) | (679,960)   | 412,630     | 38%      | <b>A</b> |
| Operating activities excluded from budget   |      |              |             |             |             |          |          |
| Add Back Depreciation                       |      | 3,430,543    | 285,878     | 109,962     | (175,916)   | (62%)    | •        |
| Adjust (Profit)/Loss on Asset Disposal      | 6    | (33,220)     | 0           | 0           | 0           |          |          |
| Amount attributable to operating activities |      | 211,980      | 4,327,613   | 4,739,639   |             |          |          |
|                                             |      |              |             |             |             |          |          |
| Investing Activities                        |      |              |             |             |             |          |          |
| Non-operating Grants, Subsidies and         |      | 915,715      | 0           | 0           | 0           |          |          |
| Contributions                               | 10   |              |             | •           | · ·         |          |          |
| Proceeds from Disposal of Assets            | 6    | 324,000      | 12,727      | 0           | (12,727)    | (100%)   | •        |
| Capital Acquisitions                        | 7    | (6,971,562)  | (1,377,650) | (1,025,535) | 352,115     | 26%      | _        |
| Amount attributable to investing activities |      | (5,731,847)  | (1,364,923) | (1,025,535) |             |          |          |
| Financing Activities                        |      |              |             |             |             |          |          |
| Self-Supporting Loan Principal              |      | 30,310       | 0           | 0           | 0           |          |          |
| Transfer from Reserves                      | 9    | 3,665,463    | 1,000,000   | 0           | (1,000,000) | (100%)   | •        |
| Repayment of Debentures                     | 8    | (231,223)    | (24,420)    | (27,418)    | (2,998)     | (100%)   | •        |
| Transfer to Reserves                        | 9    | (810,127)    | (8,856)     | (11,692)    | (2,836)     | (32%)    |          |
| Amount attributable to financing activities | 3    | 2,654,423    | 966,724     | (39,110)    | (2,030)     | (32/0)   |          |
|                                             |      |              |             | (55,220)    |             |          |          |
| Closing Funding Surplus(Deficit)            | 1(b) | 269,060      | 7,063,917   | 6,809,496   |             |          |          |

## BY NATURE OR TYPE

|                                                   | Ref<br>Note | Amended<br>Annual<br>Budget | Amended<br>YTD<br>Budget<br>(a) | YTD<br>Actual<br>(b) | Var. \$<br>(b)-(a) | Var. %<br>(b)-(a)/(a) | Var.           |
|---------------------------------------------------|-------------|-----------------------------|---------------------------------|----------------------|--------------------|-----------------------|----------------|
|                                                   | Hote        | Ś                           | \$                              | \$                   | \$                 | %                     |                |
| Opening Funding Surplus (Deficit)                 | 1(b)        | 3,134,503                   | 3,134,503                       | 3,134,503            | (0)                | (0%)                  |                |
| Revenue from operating activities                 |             |                             |                                 |                      |                    |                       |                |
| Rates                                             | 5           | 4,306,120                   | 4,278,440                       | 4,268,264            | (10,176)           | (0%)                  |                |
| Operating Grants, Subsidies and                   |             |                             |                                 |                      | 0                  |                       |                |
| Contributions                                     | 10          | 1,738,448                   | 225,048                         | 238,167              | 13,119             | 6%                    |                |
| Fees and Charges                                  |             | 1,323,603                   | 600,224                         | 766,022              | 165,798            | 28%                   | _              |
| Interest Earnings                                 |             | 229,953                     | 14,923                          | 17,431               | 2,508              | 17%                   |                |
| Other Revenue                                     |             | 210,700                     | 15,689                          | 19,754               | 4,065              | 26%                   |                |
| Profit on Disposal of Assets                      | 6           | 51,555                      | 0                               | 0                    | 0                  |                       |                |
|                                                   |             | 7,860,379                   | 5,134,325                       | 5,309,637            | 175,312            | 3%                    |                |
| Expenditure from operating activities             |             |                             |                                 |                      |                    |                       |                |
| Employee Costs                                    |             | (3,286,216)                 | (291,169)                       | (285,896)            | 5,273              | 2%                    |                |
| Materials and Contracts                           |             | (3,454,440)                 | (360,214)                       | (242,806)            | 117,408            | 33%                   | _              |
| Utility Charges                                   |             | (412,739)                   | (36,705)                        | (28,733)             | 7,972              | 22%                   |                |
| Depreciation on Non-Current Assets                |             | (3,430,543)                 | (285,878)                       | (109,962)            | 175,916            | 62%                   | _              |
| Interest Expenses                                 |             | (42,943)                    | 5,093                           | 5,093                | (0)                | 0%                    |                |
| Insurance Expenses                                |             | (185,497)                   | (119,480)                       | 0                    | 119,480            | 100%                  |                |
| Other Expenditure                                 |             | (215,011)                   | (4,231)                         | (17,656)             | (13,425)           | (317%)                | $\blacksquare$ |
| Loss on Disposal of Assets                        | 6           | (18,335)                    | 0                               | 0                    | 0                  |                       |                |
|                                                   |             | (11,045,724)                | (1,092,596)                     | (679,960)            | 412,636            | 38%                   | <b>A</b>       |
| Operating activities excluded from budget         |             |                             |                                 |                      |                    |                       |                |
| Add back Depreciation                             |             | 3,430,543                   | 285,878                         | 109,962              | (175,916)          | (62%)                 | $\blacksquare$ |
| Adjust (Profit)/Loss on Asset Disposal            | 6           | (33,220)                    | 0                               | 0                    | 0                  |                       |                |
| Amount attributable to operating activities       |             | 211,978                     | 4,327,607                       | 4,739,639            |                    |                       |                |
| Investing activities                              |             |                             |                                 |                      |                    |                       |                |
| Non-operating grants, subsidies and contributions | 10          | 915,715                     | 0                               | 0                    | 0                  |                       |                |
| Proceeds from Disposal of Assets                  | 6           | 324,000                     | 12,727                          | 0                    | (12,727)           | (100%)                | •              |
| Capital acquisitions                              | 7           | (6,971,562)                 | (1,377,650)                     | (1,025,535)          | 352,115            | 26%                   | <b>A</b>       |
| Amount attributable to investing activities       |             | (5,731,847)                 | (1,364,923)                     | (1,025,535)          | ,                  |                       |                |
| Financing Activities                              |             |                             |                                 |                      |                    |                       |                |
| Self-Supporting Loan Principal                    |             | 30,310                      | 0                               | 0                    | 0                  |                       |                |
| Transfer from Reserves                            | 9           | 3,665,463                   | 1,000,000                       | 0                    | (1,000,000)        | (100%)                | $\blacksquare$ |
| Repayment of Debentures                           | 8           | (231,223)                   | (24,420)                        | (27,418)             | (2,998)            | (12%)                 |                |
| Transfer to Reserves                              | 9           | (810,127)                   | (8,856)                         | (11,692)             | (2,836)            | (32%)                 |                |
| Amount attributable to financing activities       |             | 2,654,423                   | 966,724                         | (39,110)             |                    |                       |                |
| Closing Funding Surplus (Deficit)                 | 1(b)        | 269,058                     | 7,063,911                       | 6,809,496            |                    |                       |                |