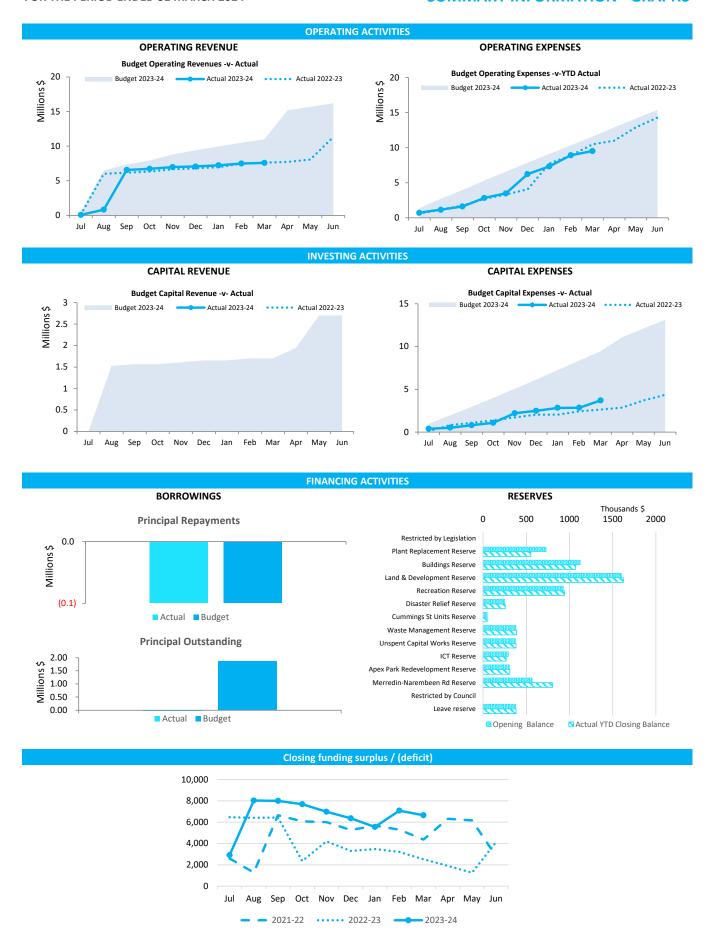

| 11 |
| Note 5       | Payables                                    | 12 |
| Note 6       | Disposal of Assets                          | 13 |
| Note 7       | Capital Acquisitions                        | 14 |
| Note 8       | Borrowings                                  | 16 |
| Note 9       | Reserve Accounts                            | 17 |
| Note 10      | Other Current Liabilities                   | 18 |
| Note 11      | Operating grants and contributions          | 19 |
| Note 12      | Non operating grants and contributions      | 20 |
| Note 13      | Trust Fund                                  | 21 |
| Note 14      | Budget Amendments                           | 22 |
| Note 15      | Explanation of Material Variances           | 23 |

# **SUMMARY INFORMATION - GRAPHS**



This information is to be read in conjunction with the accompanying Financial Statements and Notes.

#### Funding surplus / (deficit) Components

Funding surplus / (deficit)

YTD YTD Adopted Var. \$ **Budget** Actual **Budget** (b)-(a) (a) (b) \$3.93 M \$3.93 M \$3.93 M \$0.00 M \$0.01 M (\$0.51 M) \$6.63 M \$7.13 M

Refer to Statement of Financial Activity

**Opening** 

Closing

Cash and cash equivalents

\$14.47 M % of total **Unrestricted Cash** \$7.45 M 51.4% **Restricted Cash** \$7.03 M 48.6%

Refer to Note 2 - Cash and Financial Assets

**Payables** 

\$0.31 M % Outstanding **Trade Payables** (\$0.00 M) (14.3%)

0 to 30 Days Over 30 Days 114.3% Over 90 Days 114.3%

Refer to Note 5 - Payables

Var. \$

(b)-(a)

\$1.60 M

Receivables

\$0.78 M % Collected **Rates Receivable** \$0.79