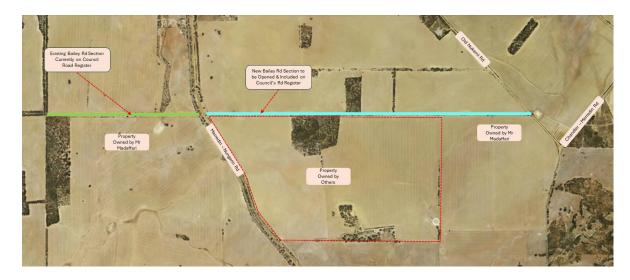

ed on the western side of Merredin – Nungarin Rd. Currently the local farmer is leasing parcels east of Merredin – Nungarin Rd, which enables him access to his property on the other side. However, the landowner informed him that his lease will not be renewed.

In his submission the local farmer said "I just want to reaffirm that one of the main reasons I would like to use this road for access is because of public safety, it will allow me to keep my oversize machinery off the main roads as much as possible. We have a lot of interstate trucks, CBH bin transfer trucks and 2 school buses that run along Merredin – Nungarin Rd for most of the year" he also mentioned "in regard to the trees, I am happy to replant at least 2 trees for every 1 damaged, on the reserve or anywhere on my properties.



## Comment

The Interim Asset Management Plan Council recently adopted includes an assessment criterion related to adding new roads to the Shire of Merredin Road Register. A summary of the request against assessment criteria is listed below.

| Mandatory<br>Requirements                       | The road must be a public road, located on an approved Crown Land for road purposes; | Υ |
|-------------------------------------------------|--------------------------------------------------------------------------------------|---|
|                                                 | Provides primary access to at least one full-time occupied residence.                | N |
|                                                 | Is named and signed.