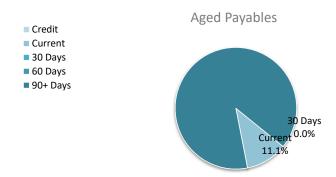

112,938 |
| PAYG                               |        |         |         |         |          | 73,472  |
| Total payables general outstanding |        |         |         |         |          | 305,128 |

Amounts shown above include GST (where applicable)

#### **KEY INFORMATION**

Trade and other payables represent liabilities for goods and services provided to the Shire prior to the end of the period that are unpaid and arise when the Shire becomes obliged to make future payments in respect of the purchase of these goods and services. The amounts are unsecured, are recognised as a current liability and are normally paid within 30 days of recognition. The carrying amounts of trade and other payables are considered to be the same as their fair values, due to their short-term nature.



|            |                                                |          |          | Budget |          |          |          | YTD Actua | İ      |
|------------|------------------------------------------------|----------|----------|--------|----------|----------|----------|-----------|--------|
|            |                                                | Net Book |          |        |          | Net Book |          |           |        |
| Asset Ref. | Asset description                              | Value    | Proceeds | Profit | (Loss)   | Value    | Proceeds | Profit    | (Loss) |
|            |                                                | \$       | \$       | \$     | \$       | \$       | \$       | \$        | \$     |
|            | Transport