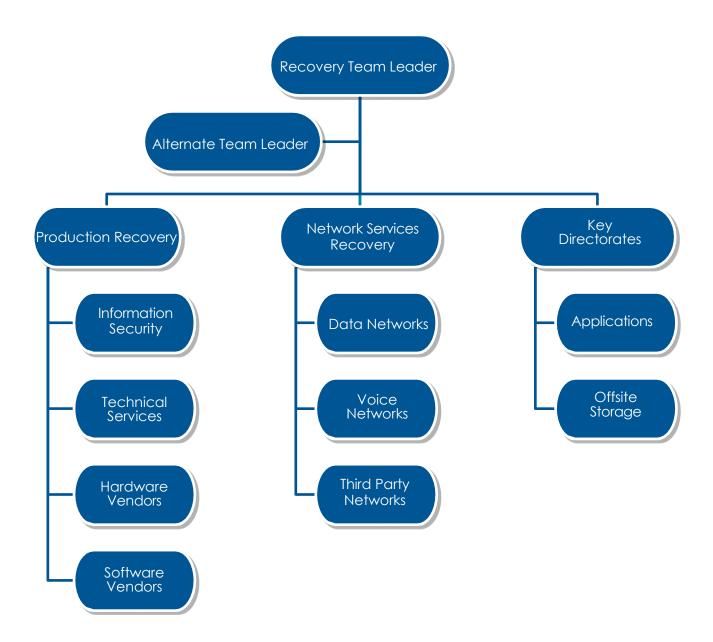

nt Team is responsible for deciding on the course of action and coordinating all activities during the recovery period. The table below shows the kinds of skills and authority levels needed for Management Team membership.

Use this table to determine team membership assignments. One person could have more than one of the responsibilities. For example, the Management Team Leader often has authority for public relations and financial authority.

Refer to Section 4.1 for details on Management Team members, roles and responsibilities.



#### 3.3 The Recovery Team

The purpose of the Recovery Team is to establish operations at an alternate-processing site or restore services at the disaster effected site.

Refer to Section 4.2 for details on Recovery Team members, roles and responsibilities.



#### 3.4 The Facility Team

The purpose of this Team is to secure, salvage, and restore the Shire office location to operational status as quickly as possible. The Team may also be needed to prepare an alternate facility for occupation. The skills required of team members include knowledge of computing and network hardware. The Facility Team leader is also a member of the Management Team. The table below shows the kind of skills and authority levels needed for Facility Team membership.

The Facility Team is tasked with conducting an in-depth damage assessment with recommendations to management on required repair or restoration activities. Concurrent with performing their evaluation procedures, members are responsible for initiating and monitoring recovery tasks assigned to their function