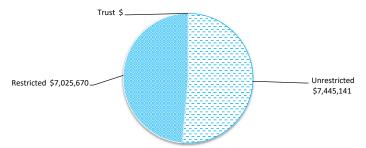

f three months or less that are readily convertible to known amounts of cash and which are subject to an insignificant risk of changes in value. Bank overdrafts are reported as short term borrowings in current liabilities in the statement of net current assets.

 $The \ local \ government \ classifies \ financial \ assets \ at \ amortised \ cost \ if \ both \ of \ the \ following \ criteria \ are \ met:$ 

- the asset is held within a business model whose objective is to collect the contractual cashflows, and
- the contractual terms give rise to cash flows that are solely payments of principal and interest.

Financial assets at amortised cost held with registered financial institutions are listed in this note other financial assets at amortised cost are provided in Note 4 - Other assets.



# **OPERATING ACTIVITIES** NOTE 3 **RECEIVABLES**

| Rates receivable               | 30 June 2023 | 31 Mar 2024 |
|--------------------------------|--------------|-------------|
|                                | \$           | \$          |
| Opening arrears previous years | 733,267      | 733,267     |
| Levied this year               |              | 5,300,627   |
| Less - collections to date     | 0            | (5,244,104) |
| Gross rates collectable        | 733,267      | 789,790     |
| Net rates collectable          | 733,267      | 789,790     |
| % Collected                    | 0%           | 86.9%       |



| Receivables - general               | Credit        | Current | 30 Days | 60 Days | 90+ Days | Total    |
|-------------------------------------|---------------|-----