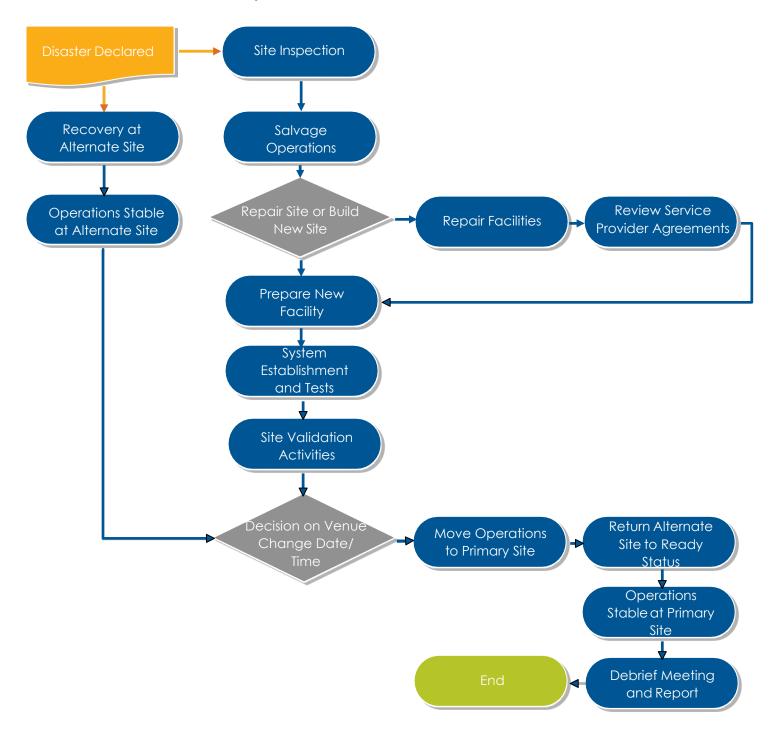

#### **Rural Water Planning Update**

The Rural Water Planning program targets the state's dryland agricultural regions which receive less than 600 millimetres of annual rainfall. Those without access to a reticulated water service are given priority as these areas are the most vulnerable to serious water deficiencies.

#### **Outlook for August to October 2023 (provided by DPIRD)**

BoM seasonal rainfall outlook for August to October 2023 is indicating below normal rainfall is more likely over most of WA Past accuracy of BoM's model for southwest WA for this period is moderate (55 to 65A consistency) See the BoM's seasonal outlook video for more details.

BoM's seasonal outlook for September to November 2023 (issued 13 July) continues the drier outlook for most Australia. For both these periods, climate models are predicting stronger than normal atmospheric pressure in the Southern Ocean.

International climate models are showing below-normal rainfall outlooks for WA for August to October 2023, from their July runs. See Figure 6 for a multi-model summary from Copernicus.

#### **Rural Water Planning Works**

The Rural Water Planning team undertakes works to provide strategic off-farm water supplies for general farm use in areas of the dryland agricultural region of the south-western Australia that receives less than 600 mm of annual rainfall.

The focus of the program of works is to maintain, develop and upgrade Strategic Community Water Supplies in areas with a history of water deficiency or where on-farm and non-potable community water supplies are unreliable and unable to meet the needs of local landholders or the community.

The joint partnership between the Commonwealth through National Water Grid funds and the State Government through Royalties for Regions has committed \$.7.3 million dollars to upgrade and develop Agricultural dams and non-potable water supplies across the dryland agricultural area. The objective is to provide emergency water supplies for farmers and firefighting and build water security for rural communities and towns to combat climate change.

#### AA Dams / Strategic Dams

The Agricultural Area and Strategic Community Dams Project is located in the dryland agricultural area of the Southwest of Western Australia. 70 sites have been selected in priority rural areas covering 37 Regional Shires (this may change depending on access, permits and other requirements.

- Works tasks to the total of \$568 816 have been completed
- \$1 033 319 worth of works task either complete, started or scheduled (this is 28/70 sites, in 19 of the 37 LGAs)
- There have been some delays with procurement process, weather and not access / permits required.

#### Community Water Supplies Partnership (CWSP) Program

The CWSP program provides regional communities in dryland agricultural areas with funding to improve their non-potable water supplies. A total of \$3.2 million has been committed over four years through a collaboration between the Commonwealth National Water Grid funds and Western Australian the State Governments through Royalties for Regions. This has recently been exhausted with 44 projects being approved in 29 LGAs. RWP have another \$million to allocate for CWSP until December 2023.

Up to \$100,000 can be provided for each off-farm community water supply project, developed by local government or community groups. Applicants must contribute 30 per cent of the total project value as a cash or in-kind contribution. Please contact Renae Thorpe <a href="mailto:renae.thorpe@dwer.wa.gov.au">renae.thorpe@dwer.wa.gov.au</a> for further information.

Strategic Community Water Supplies (SCWS) Reports (previously Emergency Response Plans)
RWP are in the process of updating these reports to have available for the LGA involved and on the DWER website. The report provides information for the LGA and farmers on the location of SCWS and how to access non-potable water for emergency stock watering and firefighting purposes, including what facilities are available at each site.