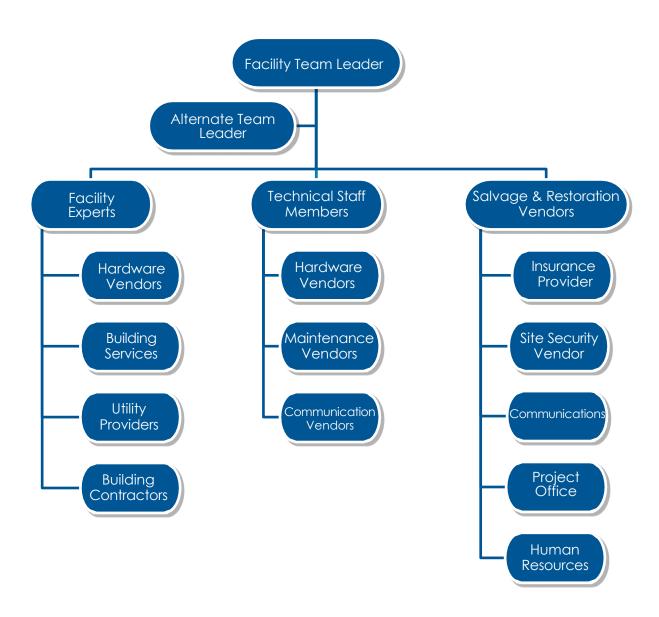

also be needed to prepare an alternate facility for occupation. The skills required of team members include knowledge of computing and network hardware. The Facility Team leader is also a member of the Management Team. The table below shows the kind of skills and authority levels needed for Facility Team membership.

The Facility Team is tasked with conducting an in-depth damage assessment with recommendations to management on required repair or restoration activities. Concurrent with performing their evaluation procedures, members are responsible for initiating and monitoring recovery tasks assigned to their functional areas. Each team has its own chapter of detailed instructions later in this Plan.

Refer to Section 4.3 for details on Facility Team members, roles and responsibilities.



## **4 Roles and Responsibilities**

## 4.1 Management Team

Management Team membership, roles and responsibilities are summarised in the table below.

| Team Member                             | Role/Responsibility                                                           |
|-----------------------------------------|-------------------------------------------------------------------------------|
| Crisis Management Team Leader           | CEO/ Executive Manager to oversee recovery.  Authority to declare a disaster. |
| Alternate Crisis Management Team Leader | Full authority to act if Team Leader is not available.                        |
| Facility Team Leader                    | Oversee facility, security, damage assessment, salvage and reconstruction.    |
| Recovery Team Leader