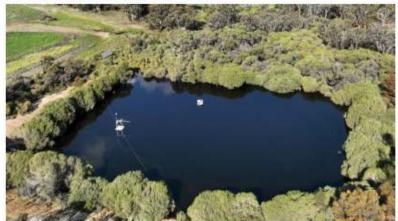

#### Visual Briefing Note- WaterSmart Dams Demonstration Sites

Figure 1: Recycled CBH Tarp Catchment at Jacup- increasing run-off into the dam.

Figure 2: Left-Daisy Dam Cover at Kojonup exploring options for reducing evaporation. Right-Farm water planning with growers.

Figure 3: Dam at Kojonup exploring the role of vegetation in reducing evaporation. Right-Exploring subsurface drains as a win-win way to increase crop production (reduce waterlogging) and harvest more water into dams.