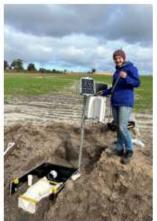

#### 4.1 WaterSmart Dams

Update by Associate Professor Nik Callow, UWA School of Agriculture and Environment.

Grower-Driven Approach with On-farm Research: UWA's research and technical leadership is shaped by the input and needs of growers through collaboration with four grower groups: Compass Agricultural Alliance (Darkan), Southern Dirt (Kojonup), Merredin and Districts Farm Improvement Group (Merredin), and the Fitzgerald Biosphere Group (Jerramungup). Innovative growers host 12 at-scale demonstration sites that showcase options for increasing runoff into dams and keeping water in dams. Solutions are practical, regional-appropriate, and fit for purpose. Farm water planning tools are being co-designed by the end-users.