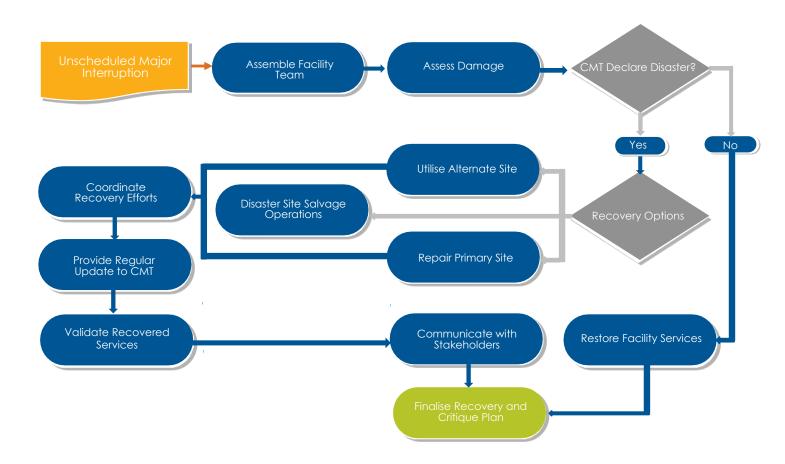

#### RECOMMENDATION

That the Minutes of the meeting held 11 April 2023, as printed and circulated, be confirmed.