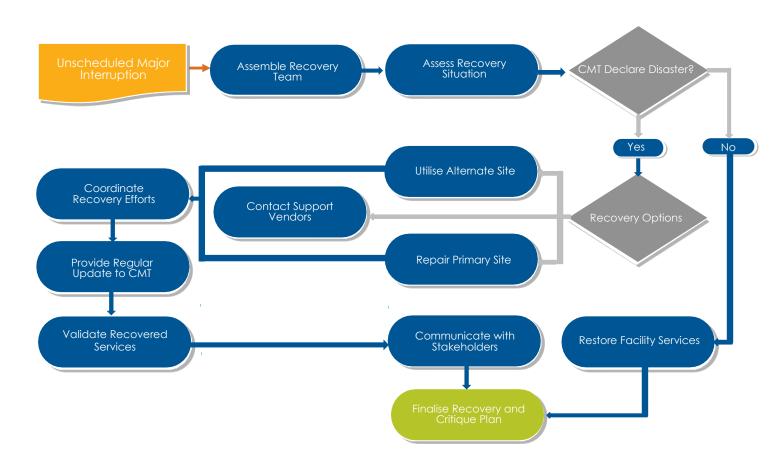

#### RECOMMENDATION

That the Minutes of the meeting held 11 April 2023, as printed and circulated, be confirmed.