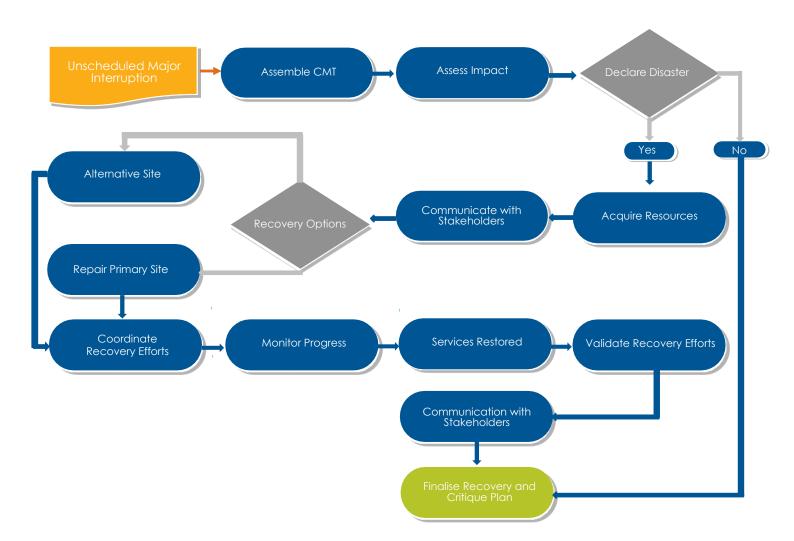

be the physical office that will be used in the event of a major disaster, the place where staff and stakeholders will first gather to establish the direction for dealing with the disaster at hand. Setting up and operating the Command Centre is the responsibility of the Management Team Leader, with activities as shown in the figure below.



#### **6 Procedures**

#### **6.1** Management Team

#### 6.1.1 Management Team Actions Overview

The Management Team is responsible for the entire disaster recovery process; from when the Team is established until all services have been returned to the office location or new location. The Management Team Leader or delegate, with input from relevant key personnel, has the exclusive authority to declare a Disaster and consequently activate this Plan.



#### 6.1.2 Management Team Actions

| No. | Action Step                                                        | Responsibility                                      | Time | Resources | Process Time | Comments |
|-----|--------------------------------------------------------------------|-----------------------------------------------------|------|-----------|--------------|----------|
| 1   | Assemble key staff                                                 | Management Team Leader                              |      |           |              |          |
| 2   | Assess Damage                                                      | Facility Team                                       |      |           |              |          |
| 3   | Decide whether to declare a disaster or not. If YE