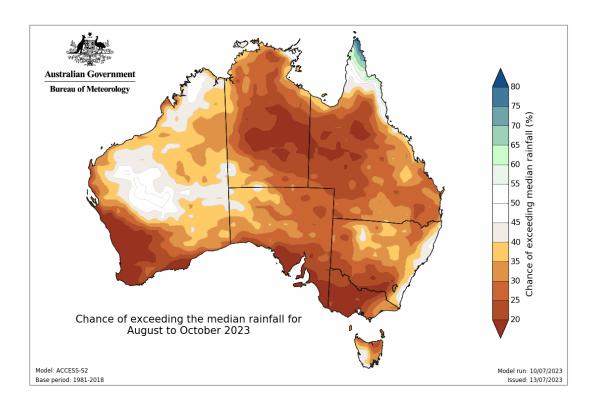

#### **Outlook for August to October 2023 (provided by DPIRD)**

BoM seasonal rainfall outlook for August to October 2023 is indicating below normal rainfall is more likely over most of WA Past accuracy of BoM's model for southwest WA for this period is moderate (55 to 65A consistency) See the BoM's seasonal outlook video for more details.

BoM's seasonal outlook for September to November 2023 (issued 13 July) continues the drier outlook for most Australia. For both these periods, climate models are predicting stronger than normal atmospheric pressure in the Southern Ocean.

International climate models are showing below-normal rainfall outlooks for WA for August to October 2023, from their July runs. See Figure 6 for a multi-model summary from Copernicus.