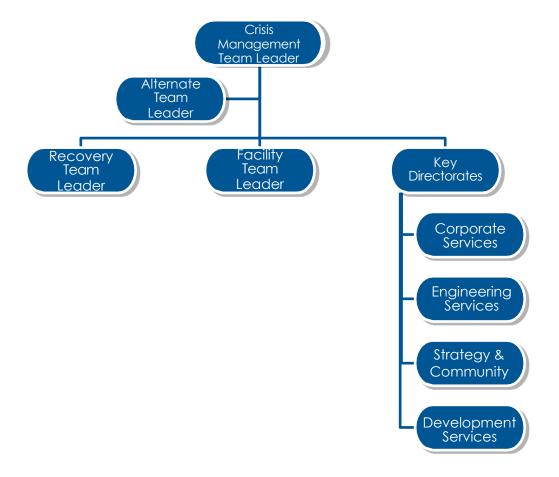

tore computer service at the restored original facilities (if available).
- **The Facility Team** responsible for damage assessment, damage mitigation, salvage, and the physical restoration of the office environment.



#### 3.2 The Management Team

The Management Team is responsible for deciding on the course of action and coordinating all activities during the recovery period. The table below shows the kinds of skills and authority levels needed for Management Team membership.

Use this table to determine team membership assignments. One person could have more than one of the responsibilities. For example, the Management Team Leader often has authority for public relations and financial authority.

Refer to Section 4.1 for details on Management Team members, roles and responsibilities.



#### 3.3 The Recovery Team

The purpose of the Recovery Team is to establish operations at an alternate-processing site or restore services at the disaster effected site.

Refer to Section 4.2 for details on Recovery Team members, roles and responsibilities.



#### 3.4 The Facility Team

The purpose of this Team is to secure, salvage, and restore the Shire office location to operational status as quickly as possible. The Team may also be needed to prepare an alternate facility for occupation. The skills required of team members include knowledge of computing and network hardware. The Facility Team leader is also a member of the Management Team. The table below shows the kind of skills and authority levels needed for Facility Team membership.

The Facility Team is tasked with conducting