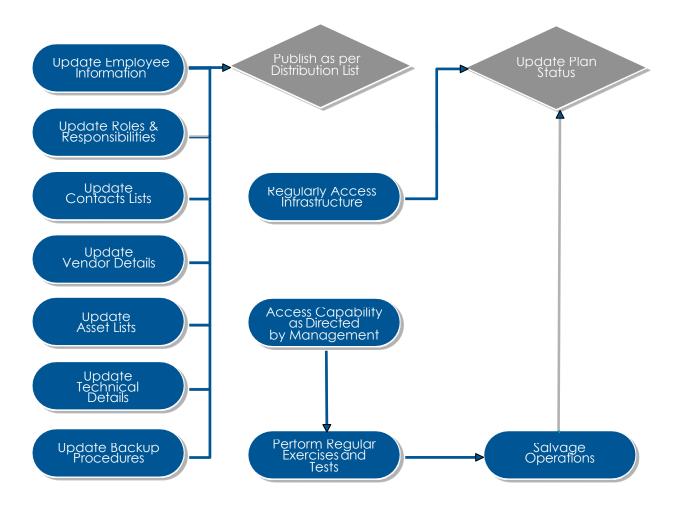

in and understand the cause, nature and impact of the disaster on the organisation.

- financial impacts are clearly identified and documented for insurance claims.
- lessons learned are clearly identified and incorporated into a knowledge database for future
   IT DRP development and disaster management.
- deficiencies in the current process are clearly identified to allow projects to be established to rectify or mitigate them.

A report should be produced covering the above-mentioned aspects. This should be contained in a central knowledge register with lessons learned incorporated into new IT DR Plans.

#### 5.5 Maintain IT DR Plan Documentation

The IT DRP will be updated annually, or when significant business change occurs, and should be maintained as illustrated in the chart below.



On an on-going basis, JHCS will:

- periodically assess the conditions, status, capabilities and availability of backup computers,
   PCs, LAN, telecommunication configurations, and the Shire's facilities.
- perform special studies requested by the Management Team to improve the efficiency of equipment and recovery procedures.
- prepare periodic status reports for the Management Team.
- coordinate business recovery tests and prepare test results and recommendations for plan improvement.
- maintain and distribute this Plan.

#### **5.6 Command Centre Operations**

The Command Centre will be the physical office that will be used in the event of a major disaster, the place where staff and stakeholders will first gather to establish the direction for dealing with the disaster at hand. Settin