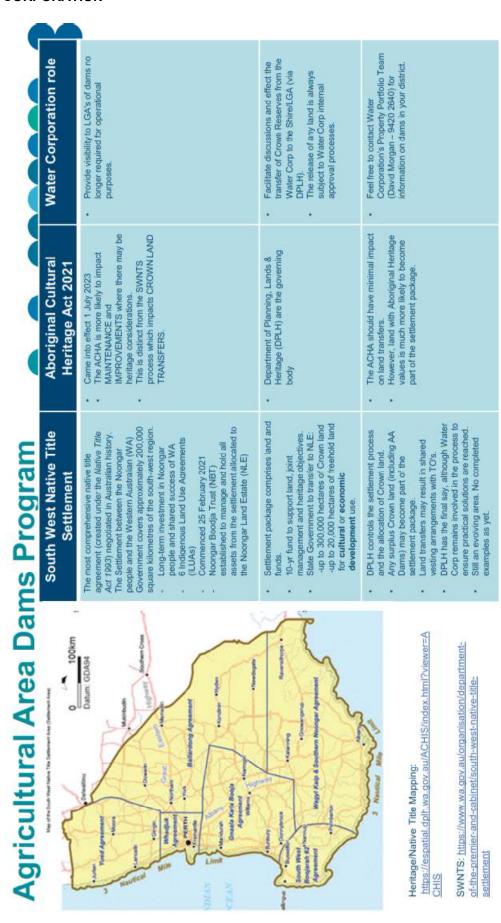

#### (d) AA Dams

Cr R Della Bosca enquired as to the availability of the list of AA Dams. Ms R Bowler advised that the Water Corporation was not in a position to circulate the entire list but was happy to provide a list of AA Dams per local government on request.

Cr M Crees advised that the Shire of Westonia had received information on the AA Dams in the Shire.

#### 7.1 Water Corporation Report

Presentation of the Water Corporation's report and update on transfer of AA Dams to local governments, native title heritage considerations and likely joint ownership arrangements with traditional owners.

#### RECOMMENDATION

That the Water Corporation's report be received.

Ms R Bowler presented the Water Corporations report (attached) and commented -

- When considering the transfer of AA Dams to local governments, need to be kept in mind the
  role of the Department of Planning, Lands and Heritage, the custodians and owners of aboriginal
  heritage and the South West Native Title Settlement.
- The Water Corporation facilitates discussions and effects the transfer of Crown Reserves (eg AA Dams) no longer required.
- The Noongar Boodja Trust must meet in regard to any lands they hold or manage; these are treated as any normal land.
- The Department of Planning, Lands and Heritage has the final say but the Water Corporation is involved through the whole process.
- The Aboriginal Cultural Heritage Act is separate from the South West Native Title Settlement.
- AA Dams are treated on an individual case basis and this is why the Water Corporation is reluctant to release the full list of AA Dams.
- On the availability of Heritage/Native Title mapping and urged local governments to access.
- Will pass on information on the impacts of the Aboriginal Cultural Heritage Act as they become available.
- A high-level scan of assets has been carried out and do not see a huge impact on land transfer matters with respect to the Aboriginal Cultural Heritage Act.

Cr R Della Bosca asked if all local governments had been notified of the availability of AA Dams which could be transferred to local governments. Ms R Bowler replied that she believed local governments were advised about two years ago, however the list of AA Dams available is evolving and she would enquire when local governments were last advised. The list of dams not released are ones still held by the Water Corporation or others.

Cr T Sachse asked as to the status of AA Dams where transfer had not yet completed. Ms R Bowler replied that she believed two are currently being worked through with one of these being impacted by the South West Native Title Settlement; transfer of AA Dams outside of the South West Native Title Settlement should be quicker and she was not aware of any Aboriginal Cultural Heritage impact on AA Dams on the current list.

Ms R Bowler advised that if local governments required more information on AA Dam transfers, they should contact Mr Doug Morgan from the Water Corporations, Property Portfolio Team.

#### AA Dams / Strategic Dams

The Agricultural Area and Strategic Community Dams Project is located in the dryland agricultural area of the Southwest of Western Australia. 70 sites have been selected in priority rural areas covering 37 Regional Shires (this may change depending on access, permits and other requirements.

- Works tasks to the total of \$568 816 have been completed
- \$1 033 319 worth of works task either complete, started or scheduled (this is 28/70 sites, in 19 of the 37 LGAs)
- There have been some delays with procurement process, weather and not access / permits required.