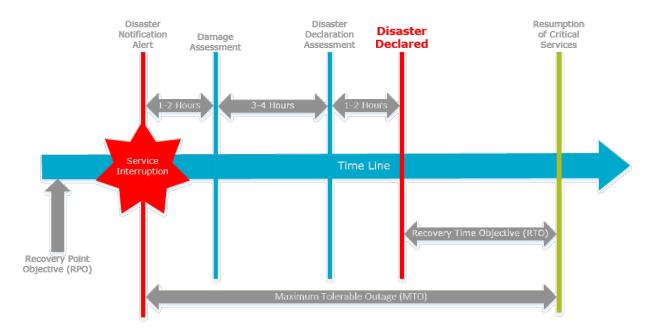

n, etc.                                                                |

#### **5** Processes

#### 5.1 Recovery Strategy

Following the occurrence of a suspected disaster, there are **three** processes that will take place prior to the activation of the actual recovery process:

- **Disaster Alert Notification** to notify CMT members, recovery teams, and the offsite media storage provider (JHCS) that a disaster may have occurred or is evolving.
- **Damage Assessment** to ascertain whether a disaster has occurred, assess the extent of the damage and to assemble the recovery teams if necessary.
- Disaster Declaration Assessment to ascertain if the predetermined Maximum Tolerable
   Outage is likely to be exceeded and that invoking the IT DRP and its associated procedures is
   necessary.



If there is a major incident where the damage is not widespread and the Shire is not seriously affected, it may not be obvious to the person(s) who detected such an incident whether it

constitutes a disaster, especially when the damage is confined and local. Where possible, it is expected that the usual problem management procedures be followed in dealing with such incidents.

#### 5.2 Business Resumption

This section provides the approach to restoring the Shire's disaster site or establishing a new office location. The extent and timing of the recovery activities will vary depending upon the nature of the disaster. These activities will need to be coordinated and planned as a parallel stream to establish stable operations at the recovery site. Detailed activities are contained in the