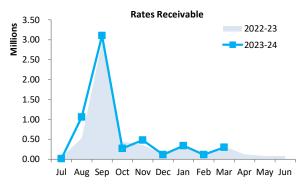

ts at amortised cost held with registered financial institutions are listed in this note other financial assets at amortised cost are provided in Note 4 - Other assets.



# **OPERATING ACTIVITIES** NOTE 3 **RECEIVABLES**

| Rates receivable               | 30 June 2023 | 31 Mar 2024 |
|--------------------------------|--------------|-------------|
|                                | \$           | \$          |
| Opening arrears previous years | 733,267      | 733,267     |
| Levied this year               |              | 5,300,627   |
| Less - collections to date     | 0            | (5,244,104) |
| Gross rates collectable        | 733,267      | 789,790     |
| Net rates collectable          | 733,267      | 789,790     |
| % Collected                    | 0%           | 86.9%       |



| Receivables - general               | Credit        | Current | 30 Days | 60 Days | 90+ Days | Total    |
|-------------------------------------|---------------|---------|---------|---------|----------|----------|
|                                     | \$            | \$      | \$      | \$      | \$       | \$       |
| Receivables - general               | 625           | 38,175  | 1,967   | 1,120   | 322,241  | 364,128  |
| Percentage                          | 0.2%          | 10.5%   | 0.5%    | 0.3%    | 88.5%    |          |
| Balance per trial balance           |               |         |         |         |          |          |
| Sundry receivable                   |               |         |         |         |          | 364,128  |
| GST receivable                      |