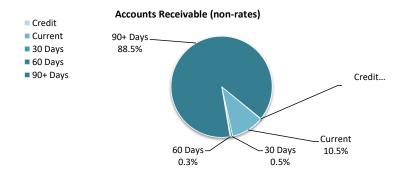

are recognised at original invoice amount less any allowances for uncollectable amounts (i.e. impairment). The carrying amount of net trade receivables is equivalent to fair value as it is due for settlement within 30 days.

#### Classification and subsequent measurement

Receivables which are generally due for settlement within 30 days except rates receivables which are expected to be collected within 12 months are classified as current assets. All other receivables such as, deferred pensioner rates receivable after the end of the reporting period are classified as non-current assets.

Trade and other receivables are held with the objective to collect the contractual cashflows and therefore the Shire measures them subsequently at amortised cost using the effective interest rate method.



# **OPERATING ACTIVITIES NOTE 4 OTHER CURRENT ASSETS**

| Other current assets                                       | Opening<br>Balance<br>1 July 2023 | Asset<br>Increase | Asset<br>Reduction | Closing Balance 31 March 2024 |
|------------------------------------------------------------|-----------------------------------|-------------------|--------------------|-------------------------------|
|                                                            | \$                                | \$                | \$                 | \$                            |
| Other financial assets at amortised cost                   |                                   |                   |                    |                               |
| Financial assets at amortised cost - self supporting