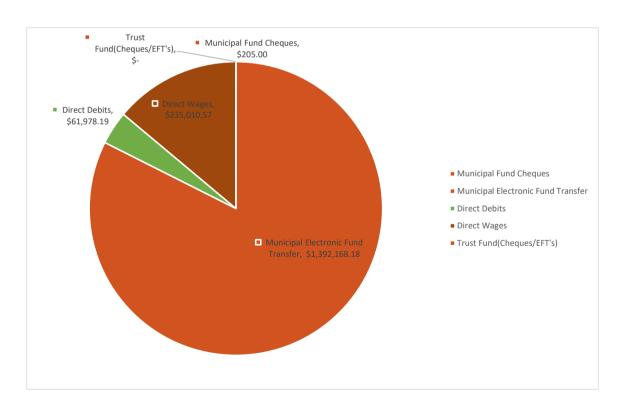

rook, Cr O'Neill, Cr Van Der

Merwe Against: Nil

83372



# SUMMARY OF PAYMENTS FOR THE PERIOD 1/3/2024 to 31/3/2024

| Account                            | Cheque No's          | Total |              |
|------------------------------------|----------------------|-------|--------------|
| Municipal Fund Cheques             | 25521                | -\$   | 205.00       |
| Municipal Electronic Fund Transfer | EFT26916 - EFT27072  | -\$   | 1,392,168.18 |
| Direct Debits                      | DD1311.1 - DD13148.1 | -\$   | 61,978.19    |
| Direct Wages                       |                      | -\$   | 235,010.57   |
| Trust Fund(Cheques/EFT's)          | NIL                  | \$    | -            |
|                                    | TOTAL                | -\$   | 1,689,361.94 |



|          |            | Municipal                                | Cheque Payments March 2024                                                                           |        |           |
|----------|------------|------------------------------------------|------------------------------------------------------------------------------------------------------|--------|-----------|
| Chq/EFT  | Date       | Name                                     | Description                                                                                          | Amount |           |
| 25521    | 14/03/2024 | MERREDIN PALACE RESTAURANT               | Course Catering - Pers 16                                                                            | -\$    | 205.00    |
|          |            |