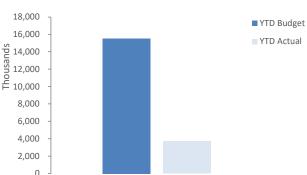

re acquired at no cost the asset is initially recognise at fair value. Assets held at cost are depreciated and assessed for impairment annually.

## Initial recognition and measurement between mandatory revaluation dates for assets held at fair value

In relation to this initial measurement, cost is determined as the fair value of the assets given as consideration plus costs incidental to the acquisition. For assets acquired at zero cost or otherwise significantly less than fair value, cost is determined as fair value at the date of acquisition. The cost of non-current assets constructed by the Shire includes the cost of all materials used in construction, direct labour on the project and an appropriate proportion of variable and fixed overheads.

## **Payments for Capital Acquisitions**



# NOTES TO THE STATEMENT OF FINANCIAL ACTIVITY FOR THE PERIOD ENDED 31 MARCH 2024

## Capital expenditure total Level of completion indicators

Over 100%

0%
20%
40% Percentage Year to Date Actual to Annual Budget expenditure where the expenditure over budget highlighted in red.
80%
100%

| Level of completion indicator, | please see table at the end of this note for further deta |  |
|--------------------------------|-----------------------------------------------------------|--|
|--------------------------------|-----------------------------------------------------------|--|

Adopted

| CO32<br>CO33<br>CO35<br>CO42<br>CO41<br>CO02<br>CO01<br>CO06<br>CO85<br>CO41<br>CO42<br>CO43<br>CO03<br>CO07<br>CO07<br>CO07<br>CO041 | OTH HOUSE - Building (Capital) SAN - Building (Capital) SAN - Buil