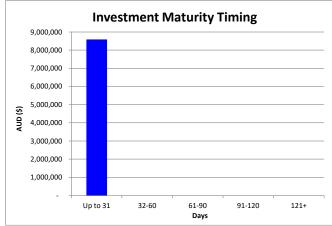

|                            |
| Others                                        |                                                |                       | Subtotal                              |                                     | -                      | 0.00%                      |
|                                               |                                                |                       | Subtotal                              |                                     | -                      | 0.00%                      |
|                                               |                                                | Total Funds           | Invested                              |                                     | 8,571,133              | 100.00%                    |





351,528

263,646

296,772

8,571,133

#### 14.2 List of Accounts Paid – March 2024

## **Corporate Services**



| Responsible Officer:    | Leah Boehme, EMCS                                                                        |
|-------------------------|------------------------------------------------------------------------------------------|
| Author:                 | As above                                                                                 |
| Legislation:            | Local Government Act 1995<br>Local Government (Financial Management) Regulations<br>1996 |
| File Reference:         | Nil                                                                                      |
| Disclosure of Interest: | Nil