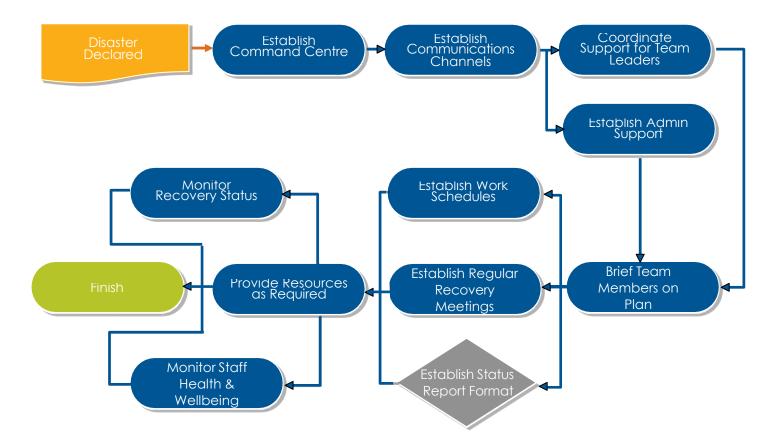

s, LAN, telecommunication configurations, and the Shire's facilities.
- perform special studies requested by the Management Team to improve the efficiency of equipment and recovery procedures.
- prepare periodic status reports for the Management Team.
- coordinate business recovery tests and prepare test results and recommendations for plan improvement.
- maintain and distribute this Plan.

#### **5.6 Command Centre Operations**

The Command Centre will be the physical office that will be used in the event of a major disaster, the place where staff and stakeholders will first gather to establish the direction for dealing with the disaster at hand. Setting up and operating the Command Centre is the responsibility of the Management Team Leader, with activities as shown in the figure below.



#### **6 Procedures**

#### **6.1** Management Team

#### 6.1.1 Management Team Actions Overview

The Management Team is responsible for the entire disaster recovery process; from when the Team is established until all services have been returned to the office location or new location. The Management Team Leader or delegate, with input from relevant key personnel, has the exclusive authority to declare a Disaster and consequently activate this Plan.



#### 6.1.2 Management Team Actions

| No. | Action Step                                                        | Responsibility                                      | Time | Resources | Process Time | Comments |
|-----|--------------------------------------------------------------------|-----------------------------------------------------