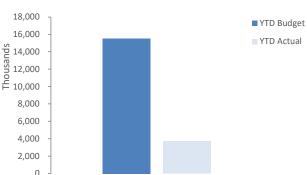

**Proceeds on sale** 

**YTD Actual** \$0.00 M **Adopted Budget** \$0.15 M (100.0%)

Refer to Note 6 - Disposal of Assets

**Asset Acquisition** 

**YTD Actual** \$3.71 M % Spent \$15.51 M **Adopted Budget** (76.1%)

# **INVESTING ACTIVITIES** NOTE 7 **CAPITAL ACQUISITIONS**

| Adopted                           |     |            |            |             |                             |                        |  |  |  |
|-----------------------------------|-----|------------|------------|-------------|-----------------------------|------------------------|--|--|--|
| Capital acquisitions              |     | Budget     | YTD Budget | YTD Actual  | Forecast 30 June<br>Closing | YTD Actual<br>Variance |  |  |  |
|                                   |     | \$         | \$         | \$          |                             | \$                     |  |  |  |
| Buildings - specialised           | 512 | 277,000    | 23,083     | 18,252      | 272,169                     | (4,831)                |  |  |  |
| Buildings - non-specialised       | 514 | 58,100     | 29,300     | 29,846      | 58,646                      | 546                    |  |  |  |
| Plant and equipment               | 530 | 1,352,600  | 1,136,003  | 340,616     | 557,213                     | (795,387)              |  |  |  |
| Infrastructure - roads            | 540 | 4,312,300  | 3,056,290  | 2,305,145   | 3,561,155                   | (751,145)              |  |  |  |
| Infrastructure - Footpaths        | 560 | 67,800     | 50,850     | 0           | 16,950                      | (50,850)               |  |  |  |
| Infrastructure -Drainage          | 550 | 50,000     | 37,503     | 0           | 12,497                      | (37,503)               |  |  |  |
| Infrastructure - Parks & Gardens  | 570 | 8,966,528  | 6,765,934  | 733,741     | 2,934,335                   | (6,032,193)            |  |  |  |
| Infrastructure - Other            | 590 | 423,000    | 183,750    | 280,583     | 519,833                     | 96,833                 |  |  |  |
| Payments for Capital Acquisitions |     | 15,507,328 | 11,282,713 | 3,708,183   | 7,932,798                   | (7,574,530)            |  |  |  |
| Capital Acquisitions Funded By:   |     | \$         | \$         | \$          |                             | \$                     |  |  |  |
| Capital grants and contributions  |     | 10,644,698 | 4,813,097  | 3,528,100   | 9,359,701                   | (1,284,997)            |  |  |  |
| Borrowings                        |     | 1,480,000  | 1,480,000  | 1,480,000   |                             | 0                      |  |  |  |
| Other (disposals & C/Fwd)         |     | 146,000    | 146,000    | 0           |                             | (146,000)              |  |  |  |
| Cash backed reserves              |     | ŕ          | ,          |             |                             | , , ,                  |  |  |  |
| Plant Replacement Reserve         |     | (188,200)  |            | 188,200     | 0                           | 188,200                |  |  |  |
| Buildings Reserve                 |     | (530,000)  |            | 70,400      | (459,600)                   | 70,400                 |  |  |  |
| Waste Management Reserve          |     | (5,000)    |            | 0           | (5,000)                     | 0                      |  |  |  |
| ICT Reserve                       |     | (31,700)   |            | 31,700      | 0                           | 31,700                 |  |  |  |
| Apex Park Redevelopment Reserve   |     | (308,000)  |            | 0           | (308,000)                   | 0                      |  |  |  |
| Merredin-Narembeen Rd Reserve     |     | (191,700)  |            | 0           | (191,700)                   | 0                      |  |  |  |
| Contribution - operations         |     | 4,491,230  | 4,843,616  | (1,590,217) | (1,942,603)                 | (6,433,834)            |  |  |  |
| Capital funding total             |     | 15,507,328 | 11,282,713 | 3,708,183   | 7,932,798                   | (7,574,530)            |  |  |  |