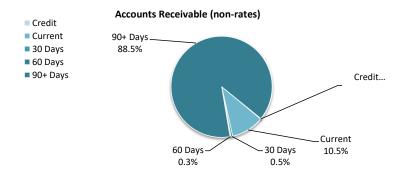

\$0.78 M % Collected **Rates Receivable** \$0.79 M 86.9% **Trade Receivable** \$0.78 M % Outstanding Over 30 Days 89.3%

88.5%

Over 90 Days Refer to Note 3 - Receivables

| Receivables - general               | Credit        | Current | 30 Days | 60 Days | 90+ Days | Total    |
|-------------------------------------|---------------|---------|---------|---------|----------|----------|
|                                     | \$            | \$      | \$      | \$      | \$       | \$       |
| Receivables - general               | 625           | 38,175  | 1,967   | 1,120   | 322,241  | 364,128  |
| Percentage                          | 0.2%          | 10.5%   | 0.5%    | 0.3%    | 88.5%    |          |
| Balance per trial balance           |               |         |         |         |          |          |
| Sundry receivable                   |               |         |         |         |          | 364,128  |
| GST receivable                      |               |         |         |         |          | 98,705   |
| Other receivables                   |               |         |         |         |          | 15,791   |
| Accrued Income                      |               |         |         |         |          | 328,085  |
| Other receivables - Provision for D | oubtful Debts |         |         |         |          | (24,156) |
| Total receivables general outstand  | ing           |         |         |         |          | 782,553  |