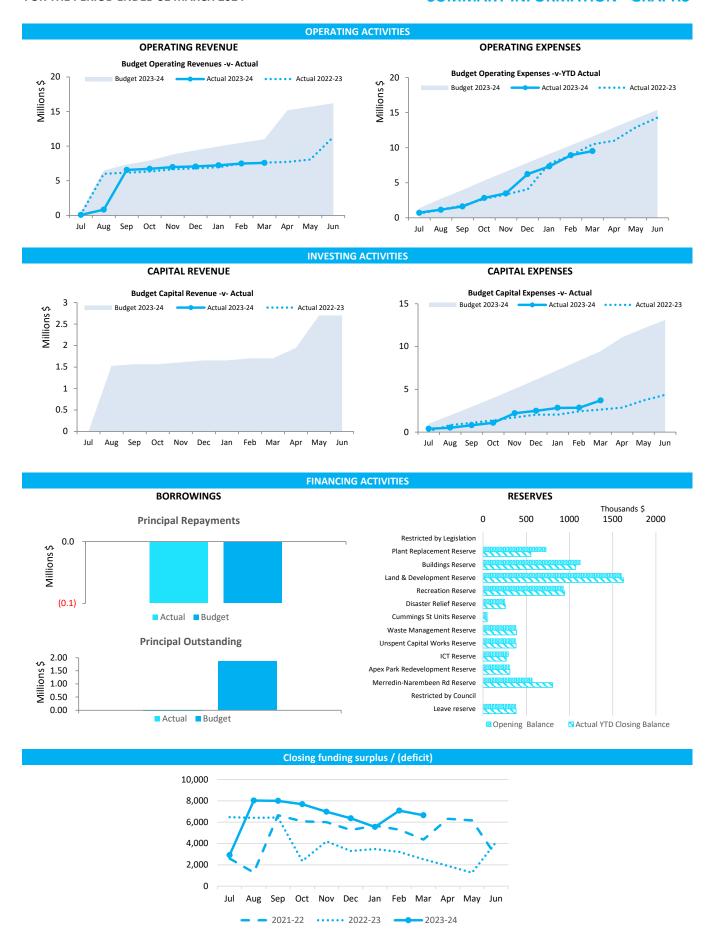

# **SUMMARY INFORMATION - GRAPHS**

This information is to be read in conjunction with the accompanying Financial Statements and Notes.

## **Funding surplus / (deficit) Components**

Funding surplus / (deficit)

YTD YTD Adopted Var. \$ **Budget** Actual **Budget** (b)-(a) (a) (b) \$3.93 M \$3.93 M \$3.93 M \$0.00 M \$0.01 M (\$0.51 M) \$6.63 M \$7.13 M

Refer to Statement of Financial Activity

**Opening** 

Closing

Cash and cash equivalents

\$14.47 M % of total **Unrestricted Cash** \$7.45 M 51.4% **Restricted Cash** \$7.03 M 48.6%

Refer to Note 2 - Cash and Financial Assets

#### **Key Operating Activities**

Amount attributable to operating activities

YTD YTD **Adopted Budget** Budget Actual (a) (b) (\$1.18 M) (\$0.09 M) \$1.50 M

**Rates Revenue** 

\$5.30 M

\$5.25 M

Refer to Statement of Financial Activity

# **Key Investing Activities**

**YTD Actual** 

**YTD Budget** 

Amount attributable to investing activities

1.1%

YTD YTD Var. \$ **Adopted Budget Budget Actual** (b)-(a) (a) (b) (\$4.68 M) (\$6.29 M) (\$0.14 M) \$6.14 M Refer to Statement of Financial Activity

# **Key Financing Activities**

Principal due

**Amount attributable to financing activities** 

YTD YTD Var. \$ **Adopted Budget Budget** Actual (b)-(a) (a) (b) (\$0.60 M) \$1.94 M \$1.94 M \$1.33 M

Refer to Statement of Financial Activity

**Borrowings Reserves** 

Principal \$0.10 M **Reserves balance** \$7.03 M repayments \$0.01 M \$0.11 M Interest expense Interest earned

Refer to Note 8 - Borrowings

(\$1.05 M)

Refer to Note 9 - Cash Reserves

# **BY NATURE OR TYPE**

|                                                                          | Ref  | Current Budget | YTD<br>Budget | YTD<br>Actual | Forecast<br>29 June 2024<br>Closing | Variance<br>\$ | Variance<br>%   | Var.           |
|--------------------------------------------------------------------------|------|----------------|---------------|---------------|-------------------------------------|----------------|-----------------|----------------|
|                                                                          | Note | (a)            | (b)           | (c)           | (a)-(b)+(c)                         | (c) - (b)      | ((c) - (b))/(b) |                |
|                                                                          |      | \$             | \$            | \$            | \$                                  | \$             | %               |                |
| Opening funding surplus / (deficit)                                      | 1(c) | 3,934,246      | 3,934,246     | 3,934,246     | 3,934,246                           | 0              | 0.00%           |                |
| Revenue from operating activities                                        |      |                |               |               |                                     |                |                 |                |
| Rates                                                                    |      | 5,298,000      | 5,245,020     | 5,300,627     | 5,353,607                           | 55,607         | 1.06%           |                |
| Operating grants, subsidies and contributions                            | 11   | 1,745,000      | 821,211       | 831,236       | 1,755,025                           | 10,025         | 1.22%           |                |
| Fees and charges                                                         |      | 891,200        | 787,561       | 895,109       | 998,748                             | 107,548        | 13.66%          | <b>A</b>       |
| Interest earnings                                                        |      | 404,528        | 303,399       | 348,638       | 449,767                             | 45,239         | 14.91%          | <b>A</b>       |
| Other revenue                                                            |      | 357,400        | 280,312       | 211,775       | 288,863                             | (68,537)       | (24.45%)        | $\blacksquare$ |
| Profit on disposal of assets                                             | 6    | 84,500         | 63,378        | 0             | 21,122                              | (63,378)       | (100.00%)       | ▼              |
|                                                                          |      | 8,780,628      | 7,500,881     | 7,587,385     | 8,867,132                           | 86,504         | 1.15%           |                |
| Expenditure from operating activities                                    |      |                |               |               |                                     |                |                 |                |
| Employee costs                                                           |      | (4,956,810)    | (3,801,911)   | (3,264,113)   | (4,419,012)                         | 537,798        | 14.15%          | <b>A</b>       |
| Materials and contracts                                                  |      | (3,748,190)    | (2,803,217)   | (2,049,635)   | (2,994,608)                         | 753,582        | 26.88%          | <b>A</b>       |
| Utility charges                                                          |      | (507,250)      | (382,404)     | (309,676)     | (434,522)                           | 72,728         | 19.02%          | <b>A</b>       |
| Depreciation on non-current assets                                       |      | (5,903,700)    | (4,427,802)   | (3,436,150)   | (4,912,048)                         | 991,652        | 22.40%          | <b>A</b>       |
| Interest expenses                                                        |      | (101,000)      | (52,803)      | (18,538)      | (66,735)                            | 34,265         | 64.89%          | <b>A</b>       |
| Insurance expenses                                                       |      | (262,410)      | (258,700)     | (255,929)     | (259,639)                           | 2,771          | 1.07%           |                |
| Other expenditure                                                        |      | (304,800)      | (228,638)     | (184,497)     | (260,659)                           | 44,141         | 19.31%          | <b>A</b>       |
| Loss on disposal of assets                                               | 6    | (11,700)       | (8,775)       | 0             | (2,925)                             | 8,775          | 100.00%         |                |
|                                                                          |      | (15,795,860)   | (11,964,250)  | (9,518,538)   | (13,350,148)                        | 2,445,712      | (20.44%)        |                |
| Non-cash amounts excluded from operating activities                      | 1(a) | 5,830,900      | 4,373,199     | 3,436,150     | 4,893,851                           | (937,049)      | (21.43%)        | •              |
| Amount attributable to operating activities                              |      | (1,184,332)    | (90,170)      | 1,504,997     | 410,835                             | 1,595,167      | (1769.07%)      |                |
| Investing activities                                                     |      |                |               |               |                                     |                |                 |                |
| Proceeds from non-operating grants, subsidies and contributions          | 12   | 10,644,698     | 4,813,097     | 3,528,100     | 9,359,701                           | (1,284,997)    | (26.70%)        | •              |
| Proceeds from disposal of assets                                         | 6    | 146,000        | 146,000       | 0             | 0                                   | (146,000)      | (100.00%)       | •              |
| Proceeds from financial assets at amortised cost - self supporting loans | 8    | 36,800         | 36,834        | 36,834        | 36,800                              | 0              | 0.00%           |                |
| Payments for property, plant and equipment and infrastructure            | 7    | (15,507,328)   | (11,282,713)  | (3,708,183)   | (7,932,798)                         | 7,574,530      | 67.13%          | <b>A</b>       |
| Amount attributable to investing activities                              |      | (4,679,830)    | (6,286,782)   | (143,249)     | 1,463,703                           | 6,143,533      | (97.72%)        |                |
| Financing Activities                                                     |      |                |               |               |                                     |                |                 |                |
| Proceeds from new debentures                                             | 8    | 1,480,000      | 1,480,000     | 1,480,000     | 1,480,000                           | 0              | 0.00%           |                |
| Transfer from reserves                                                   | 9    | 1,254,600      | 1,254,600     | 290,300       | 290,300                             | (964,300)      | (76.86%)        |                |
| Repayment of debentures                                                  | 8    | (99,100)       | (99,100)      | (99,461)      | (99,461)                            | (361)          | (0.36%)         |                |
| Transfer to reserves                                                     | 9    | (700,428)      | (700,428)     | (340,097)     | (340,097)                           | 360,331        | 51.44%          | <b>A</b>       |
| Amount attributable to financing activities                              |      | 1,935,072      | 1,935,072     | 1,330,742     | 1,330,742                           | (604,330)      | (31.23%)        |                |
| Closing funding surplus / (deficit)                                      | 1(c) | 5,156          | (507,634)     | 6,626,736     | 7,139,526                           | 7,134,370      | 1405.42%        |                |