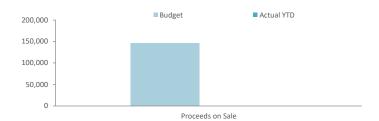

**Proceeds on sale** 

**YTD Actual** \$0.00 M **Adopted Budget** \$0.15 M (100.0%)

Refer to Note 6 - Disposal of Assets

**Asset Acquisition** 

**YTD Actual** \$3.71 M % Spent \$15.51 M **Adopted Budget** (76.1%)

|            |                                                |          |          | Budget |          |          |          | YTD Actual |        |
|------------|------------------------------------------------|----------|----------|--------|----------|----------|----------|------------|--------|
|            |                                                | Net Book |          |        |          | Net Book |          |            |        |
| Asset Ref. | Asset description                              | Value    | Proceeds | Profit | (Loss)   | Value    | Proceeds | Profit     | (Loss) |
|            |                                                | \$       | \$       | \$     | \$       | \$       | \$       | \$         | \$     |
|            | Transport                                      |          |          |        |          |          |          |            |        |
| 617        | 2020 MITSUBISHI SPORT QF                       | 21,190   | 37,000   | 15,810 | 0        |          |          |            |        |
| 501        | 2018 MITSUBISHI ASX LS 2WD                     | 1,439    | 17,000   | 15,561 | 0        |          |          |            |        |
| 278        | 805 SQUIRREL SELF PROPELLED ELEVATING PLATFORM | 9,962    | 2,500    | 0      | (7,462)  |          |          |            |        |
| 483        | KUBOTA RTV-X900W                               | 0        | 6,500    | 6,500  | 0        |          |          |            |        |
| 193        | TRAILER RIGID POLMAC 6 TO 10 TONNE             | 3,067    | 5,000    | 1,933  | 0        |          |          |            |        |
| 82         | ROLLER-MCDONALD STEEL PROL 22                  | 4,108    | 4,000    | 0      | (108)    |          |          |            |        |
| 343        | BOMAG BW25RH ROAD ROLLER 2011                  |          |          | 0      | 0        |          |          |            |        |
| 505        | HAKO CITYMASTER 1600                           |          |          | 0      | 0        |          |          |            |        |
| 489        | 2015 HINO 300 SERIES 917 DUMP TRUCK            | 29,134   | 25,000   | 0      | (4,134)  |          |          |            |        |
| 30         | SMALL PLANT TRAILER (PTRL68)                   | 0        | 3,000    | 3,000  | 0        |          |          |            |        |
| 493        | 2018 NISSAN NAVARA D23 KING CAB 4x2 (RANGER)   | 1,402    | 15,000   | 13,598 | 0        |          |          |            |        |
| 498        | 2018 NISSAN NAVARA D23 NP300 (CONSTRUCTION)    | 1,728    | 18,000   | 16,272 | 0        |          |          |            |        |
| 506        | 2019 NISSAN NAVARA TRAY TOP (CONSTRUCTION)     | 1,148    | 13,000   | 11,852 | 0        |          |          |            |        |
|            |                                                | 73,178   | 146,000  | 84,526 | (11,704) | 0        | 0        | 0          | C      |