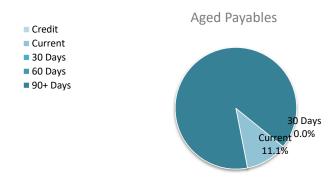

**Payables** 

\$0.31 M % Outstanding **Trade Payables** (\$0.00 M) (14.3%)

0 to 30 Days Over 30 Days 114.3% Over 90 Days 114.3%

Refer to Note 5 - Payables

Var. \$

(b)-(a)

\$1.60 M

Receivables

Land held for resale is classified as current except where it is held as non-current based on the Council's intentions to release for sale.

| Payables - general                 | Credit | Current | 30 Days | 60 Days | 90+ Days | Total   |
|------------------------------------|--------|---------|---------|---------|----------|---------|
|                                    | \$     | \$      | \$      | \$      | \$       | \$      |
| Payables - general                 | (      | 616     | 0       | 0       | (4,928)  | (4,312) |
| Percentage                         | 0%     | -14.3%  | 0%      | 0%      | 114.3%   |         |
| Balance per trial balance          |        |         |         |         |          |         |
| Sundry creditors                   |        |         |         |         |          | (4,312) |
| Other payables                     |        |         |         |         |          | 140,757 |
| Income in Advance                  |        |         |         |         |          | 112,938 |
| PAYG                               |        |         |         |         |          | 73,472  |
| Total payables general outstanding |        |         |         |         |          | 305,128 |