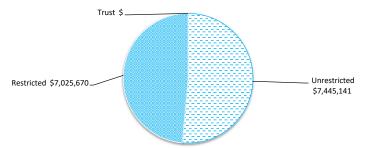

Refer to Statement of Financial Activity

**Opening** 

Closing

Cash and cash equivalents

\$14.47 M % of total **Unrestricted Cash** \$7.45 M 51.4% **Restricted Cash** \$7.03 M 48.6%

Refer to Note 2 - Cash and Financial Assets

|                              |                |              |            | Total      |       |             | Interest | Maturity |
|------------------------------|----------------|--------------|------------|------------|-------|-------------|----------|----------|
| Description                  | Classification | Unrestricted | Restricted | Cash       | Trust | Institution | Rate     | Date     |
|                              |                | \$           | \$         | \$         | \$    |             |          |          |
|                              |                |              |            |            |       |             |          |          |
| Municipal Bank Account       |                | 5,976,299    |            | 5,976,299  |       |             |          |          |
| Petty Cash - Admin           |                | 950          |            | 950        |       |             |          |          |
| Float - MRCLC                |                | 3,100        |            | 3,100      |       |             |          |          |
| Municipal Investment Account |                | 1,464,793    |            | 1,464,793  |       |             |          |          |
| Reserve Bank Account         |                | 0            | 7,025,670  | 7,025,670  |       |             |          |          |
| Total                        |                | 7,445,141    | 7,025,670  | 14,470,811 | 0     |             |          |          |
| Comprising                   |                |              |            |            |       |             |          |          |
| Cash and cash equivalents    |                | 7,445,141    | 7,025,670  | 14,470,811 | 0     | _           |          |          |
|                              |                | 7,445,141    | 7,025,670  | 14,470,811 | 0     |             |          |          |