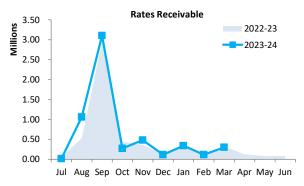

\$0.78 M % Collected **Rates Receivable** \$0.79 M 86.9% **Trade Receivable** \$0.78 M % Outstanding Over 30 Days 89.3%

88.5%

Over 90 Days Refer to Note 3 - Receivables

# **OPERATING ACTIVITIES** NOTE 3 **RECEIVABLES**

| Rates receivable               | 30 June 2023 | 31 Mar 2024 |
|--------------------------------|--------------|-------------|
|                                | \$           | \$          |
| Opening arrears previous years | 733,267      | 733,267     |
| Levied this year               |              | 5,300,627   |
| Less - collections to date     | 0            | (5,244,104) |
| Gross rates collectable        | 733,267      | 789,790     |
| Net rates collectable          | 733,267      | 789,790     |
| % Collected                    | 0%           | 86.9%       |