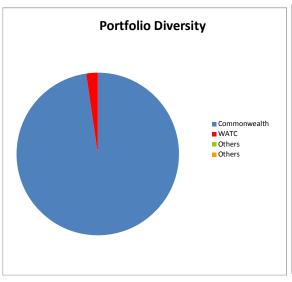

| Deposit Ref Commonwealt Comm TD 215 | Deposit Date<br>th<br>28/01/2020 | Term (Days)<br>62 | Invested<br>Interest<br>rates | Maturity Date | Amount<br>Invested<br>1,304,108 | Percentage<br>of Portfolio |
|-------------------------------------|----------------------------------|-------------------|-------------------------------|---------------|---------------------------------|----------------------------|
| Comm 2                              | 30/03/2020                       | 31                | 0.71%                         | 30/04/2020    | 5,716,562                       |                            |
| Comm TD                             | 6/1/2020                         | 63                | 1.38%                         | 9/03/2020     | 2,009,991                       |                            |
|                                     | , , , , ,                        |                   | Subtotal                      |               | 9,030,661                       | 97.72%                     |
| <b>WATC</b><br>CEACA                | 31/03/2020                       | 30                | 0.20%                         | 30/04/2020    | 210,905                         |                            |
| Others                              |                                  |                   | Subtotal                      |               | 210,905                         | 2.28%                      |
| Others                              |                                  |                   | Subtotal                      |               | -                               | 0.00%                      |
|                                     |                                  |                   | Subtotal                      |               | -                               | 0.00%                      |
|                                     | Total Funds Invested             |                   |                               |               |                                 |                            |