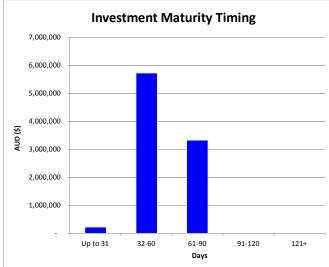

## Compliance

The Investments outlined below have been undertaken in accordance with the Council adopted Policy

| Deposit Ref            | Deposit<br>Date         | Institution                  | Term<br>(Days) | Maturity<br>Date        | Invested<br>Interest<br>rates | Expected<br>Interest | Amount Invested (Days) |            |                        |        |      | Interest                    |   |                  |               |
|------------------------|-------------------------|------------------------------|----------------|-------------------------|-------------------------------|----------------------|------------------------|------------|------------------------|--------|------|-----------------------------|---|------------------|---------------|
|                        |                         |                              |                |                         |                               |                      | Up to 31               | 32-60      | 61-90                  | 91-120 | 121+ | Total                       |   | Annual<br>Budget | Ye            |
| General Munic          | cipal                   |                              | •              |                         |                               |                      |                        |            |                        |        |      |                             | _ |                  |               |
| Comm TD 215<br>Comm TD | 28/01/2020<br>6/01/2020 | Commonwealth<br>Commonwealth | 62<br>63       | 30/03/2020<br>9/03/2020 | 1.32%<br>1.38%                | 2,924<br>4,788<br>-  |                        |            | 1,304,108<br>2,009,991 |        |      | 1,304,108<br>2,009,991<br>- |   |                  |               |
|                        |                         |                              |                |                         | Subtotal                      | 7,712                |                        | -          | 3,314,099              | -      | -    | 3,314,099                   | - | 50,000           | 0             |
| Cash Backed I<br>CEACA | Reserves                |                              |                |                         |                               |                      |                        |            |                        |        |      |                             | _ |                  |               |
| Comm 2                 | 30/03/2020              | Commonwealth                 | 31             | 30/04/2020              | 0.71%                         | 3,447                |                        | 5,716,562  |                        |        |      | 5,716,562                   |   |                  |               |
| CEACA                  | 31/03/2020              | WATC CEACA Stage II          | 30             | 30/04/2020              | 0.20%                         | 35                   | 210,905                |            |                        |        |      | 210,905                     |   |                  |               |
|                        |                         |                              |                |                         | Subtotal                      | 3,482                | 210,905                | 5,716,562  |                        |        | _    | 5,927,467                   | - | 102,668          | <del></del> 8 |
|                        |                         |                              |                |                         |                               |                      |                        | 3/2 23/332 |                        |        |      |                             | - |                  |               |
|                        |                         |                              |                |                         | Subtotal                      |                      |                        |            |                        |        |      |                             | - |                  |               |
|                        |                         |                              |                |                         | Sabtotal                      |                      |                        |            |                        |        |      |                             | - |                  |               |
|                        |                         |                              |                | Total F                 | unds Invested                 | 11,194               | 210,905                | 5,716,562  | 3,314,099              | -      | -    | 9,241,566                   | - | 152,668          | 3             |