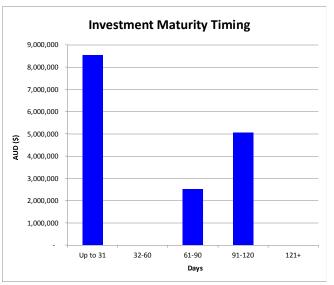

### **OPERATING ACTIVITIES** NOTE 3 **CASH AND INVESTMENTS**

|                                     |              |               |           | Total      |             | Interest | Maturity |
|-------------------------------------|--------------|---------------|-----------|------------|-------------|----------|----------|
| Cash and Investments                | Unrestricted | Restricted    | Trust     | YTD Actual | Institution | Rate     | Date     |
|                                     | \$           | \$            | \$        | \$         |             |          |          |
| Cash on Hand                        |              |               |           |            |             |          |          |
| Petty Cash and Floats               | 2,800.00     |               |           | 2,800      |             |          |          |
| At Call Deposits                    |              |               |           |            |             |          |          |
| Municipal Fund                      | 1,797,703.21 |               |           | 1,797,703  |             |          |          |
| Municipal Fund @ call               | 89,232.90    |               |           | 89,233     |             |          |          |
| Reserve Fund                        |              | 13,088,200.51 |           | 13,088,201 |             |          |          |
| Trust Fund                          |              |               | 24,362.53 | 24,363     |             |          |          |
| Term Deposits                       |              |               |           |            |             |          |          |
| Municipal Investment - Term Deposit | 2,523,539.06 |               |           | 2,523,539  |             |          |          |
|                                     |              |               |           |            |             |          |          |
|                                     |              |               |           |            |             |          |          |
|                                     |              |               |           |            |             |          |          |
|                                     |              |               |           |            |             |          |          |
|                                     |              |               |           |            |             |          |          |
|                                     |              |               |           |            |             |          |          |
| Total                               | 4,413,275    | 13,088,201    | 24,363    | 17,523,038 |             |          |          |