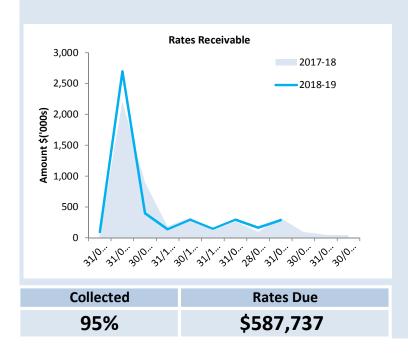

## **OPERATING ACTIVITIES** NOTE 4 **RECEIVABLES**

| Rates Receivable                  | 30 June 2018 | 31 Mar 19   |
|-----------------------------------|--------------|-------------|
|                                   | \$           | \$          |
| Opening Arrears Previous Years    | 340,725      | 396,681     |
| Levied this year                  | 3,993,182    | 4,192,944   |
| Less Collections to date          | (3,937,226)  | (4,001,888) |
| <b>Equals Current Outstanding</b> | 396,681      | \$587,737   |
| Net Rates Collectable             | 396,681      | 587,737     |
| % Collected                       | 98.60%       | 95.44%      |
|                                   | (0)          |             |

| Rates Receivable                  | 30 June 2018 | 31 Mar 19   |
|-----------------------------------|--------------|-------------|
|                                   | \$           | \$          |
| Opening Arrears Previous Years    | 340,725      | 396,681     |
| Levied this year                  | 3,993,182    | 4,192,944   |
| Less Collections to date          | (3,937,226)  | (4,001,888) |
| <b>Equals Current Outstanding</b> | 396,681      | \$587,737   |
| Net Rates Collectable             | 396,681      | 587,737     |
| % Collected                       | 98.60%       | 95.44%      |
|                                   | (0)          |             |
| KEY INFORMATION                   |              |             |

<sup>%</sup> Compares current ytd actuals to annual budget

| Financial Position                 | * Note | -   | Prior Year 31<br>March 2018 | <br>rrent Year 31<br>March 2019 |
|------------------------------------|--------|-----|-----------------------------|---------------------------------|
| Adjusted Net Current Assets        | -401%  | -\$ | 941,361                     | \$<br>3,776,646                 |
| Cash and Equivalent - Unrestricted | 118%   | \$  | 3,748,252                   | \$<br>4,413,275                 |
| Cash and Equivalent - Restricted   | 49%    | \$  | 26,471,258                  | \$<br>13,088,201                |
| Receivables - Rates                | 107%   | \$  | 549,287                     | \$<br>587,737                   |
| Receivables - Other                | 137%   | \$  | 282,040                     | \$<br>386,177                   |
| Payables                           | 115%   | \$  | 1,446,281                   | \$<br>1,661,297                 |