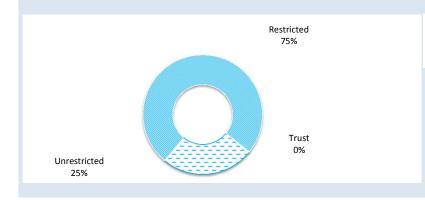

### **OPERATING ACTIVITIES** NOTE 3 **CASH AND INVESTMENTS**

|                                     |              |               |           | Total      |             | Interest | Maturity |
|-------------------------------------|--------------|---------------|-----------|------------|-------------|----------|----------|
| Cash and Investments                | Unrestricted | Restricted    | Trust     | YTD Actual | Institution | Rate     | Date     |
|                                     | \$           | \$            | \$        | \$         |             |          |          |
| Cash on Hand                        |              |               |           |            |             |          |          |
| Petty Cash and Floats               | 2,800.00     |               |           | 2,800      |             |          |          |
| At Call Deposits                    |              |               |           |            |             |          |          |
| Municipal Fund                      | 1,797,703.21 |               |           | 1,797,703  |             |          |          |
| Municipal Fund @ call               | 89,232.90    |               |           | 89,233     |             |          |          |
| Reserve Fund                        |              | 13,088,200.51 |           | 13,088,201 |             |          |          |
| Trust Fund                          |              |               | 24,362.53 | 24,363     |             |          |          |
| Term Deposits                       |              |               |           |            |             |          |          |
| Municipal Investment - Term Deposit | 2,523,539.06 |               |           | 2,523,539  |             |          |          |
|                                     |              |               |           |            |             |          |          |
|                                     |              |               |           |            |             |          |          |
|                                     |              |               |           |            |             |          |          |
|                                     |              |               |           |            |             |          |          |
|                                     |              |               |           |            |             |          |          |
|                                     |              |               |           |            |             |          |          |
| Total                               | 4,413,275    | 13,088,201    | 24,363    | 17,523,038 |             |          |          |

| Total Cash | Unrestricted |
|------------|--------------|
| \$17.52 M  | \$4.41 M     |
|            |              |