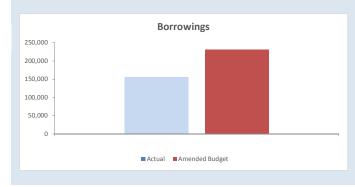

### **STATUTORY REPORTING PROGRAMS**

|                                              | Ref  | Amended<br>Annual      | Amended YTD<br>Budget | YTD<br>Actual            | Var. \$<br>(b)-(a) | Var. %<br>(b)-<br>(a)/(a) | Var.     |
|----------------------------------------------|------|------------------------|-----------------------|--------------------------|--------------------|---------------------------|----------|
|                                              | Note | Budget                 | (a)                   | (b)                      |                    |                           |          |
|                                              |      | \$                     | \$                    | \$                       | \$                 | %                         |          |
| Opening Funding Surplus(Deficit)             | 1(b) | 2,984,481              | 2,984,481             | 2,984,480                | (1)                | (0%)                      |          |
| Revenue from operating activities            |      |                        |                       |                          |                    |                           |          |
| Governance                                   |      | 44,213                 | 25,251                | 29,550                   | 4,299              | 17%                       |          |
| General Purpose Funding - Rates              | 5    | 4,125,605              | 4,142,925             | 4,192,944                | 50,019             | 1%                        |          |
| General Purpose Funding - Other              |      | 1,695,053              | 1,253,539             | 1,195,996                | (57,543)           | (5%)                      |          |
| Law, Order and Public Safety                 |      | 220,079                | 214,051               | 212,727                  | (1,325)            | (1%)                      |          |
| Health                                       |      | 45,592                 | 20,868                | 19,011                   | (1,857)            | (9%)                      |          |
| Education and Welfare                        |      | 18,728                 | 18,728                | 18,727                   | (1)                | (0%)                      |          |
| Housing                                      |      | 157,886                | 118,413               | 119,946                  | 1,533              | 1%                        |          |
| Community Amenities                          |      | 700,090                | 677,704               | 741,851                  | 64,147             | 9%                        |          |
| Recreation and Culture                       |      | 611,313                | 475,121               | 334,227                  | (140,894)          | (30%)                     | •        |
| Transport                                    |      | 326,645                | 257,801               | 253,275                  | (4,526)            | (2%)                      |          |
| Economic Services                            |      | 191,862                | 148,872               | 148,884                  | 12                 | 0%                        |          |
| Other Property and Services                  |      | 124,600                | 98,121                | 92,423                   | (5,698)            | (6%)                      |          |
| Other Property and Services                  |      | 8,261,666              | 7,451,394             | 7,359,562                | (91,832)           | (1%)                      | •        |
| Expenditure from operating activities        |      | 0,201,000              | 7,431,334             | 7,333,302                | (51,652)           | (170)                     |          |
| Governance                                   |      | (659,342)              | (470,976)             | (441,524)                | 29,452             | 6%                        |          |
| General Purpose Funding                      |      | (134,110)              | (111,514)             | (46,673)                 | 64,841             | 58%                       |          |
| Law, Order and Public Safety                 |      | (688,964)              | (552,785)             | (531,129)                |                    | 4%                        |          |
| Health                                       |      |                        |                       |                          | 21,656             |                           |          |
| Education and Welfare                        |      | (232,756)<br>(132,342) | (180,811)<br>(97,018) | (179,101)<br>(99,604)    | 1,710              | 1%                        |          |
|                                              |      |                        |                       |                          | (2,586)            | (3%)                      |          |
| Housing Community Amonities                  |      | (257,810)              | (195,712)             | (166,338)                | 29,374             | 15%                       |          |
| Community Amenities                          |      | (1,121,626)            | (857,174)             | (987,246)                | (130,072)          | (15%)                     |          |
| Recreation and Culture                       |      | (3,029,993)            | (2,196,636)           | (2,053,692)              | 142,944            | 7%                        |          |
| Transport                                    |      | (4,110,153)            | (3,092,955)           | (3,056,581)              | 36,374             | 1%                        |          |
| Economic Services                            |      | (976,915)              | (757,974)             | (645,155)                | 112,819            | 15%                       |          |
| Other Property and Services                  |      | (111,936)              | (138,455)             | (192,261)                | (53,806)           | (39%)                     | •        |
| Operating activities excluded from budget    |      | (11,455,948)           | (8,652,010)           | (8,399,302)              | 252,707            | 3%                        |          |
| Add Back Depreciation                        |      | 4,063,757              | 3,052,260             | 3,120,686                | 68,426             | 2%                        |          |
| Adjust (Profit)/Loss on Asset Disposal       | 6    | (66,844)               | (12,075)              | (1,662)                  | 10,413             | (86%)                     |          |
| Adjust Provisions and Accruals               | U    | 00,044)                | (12,073)              | 508,371                  | 508,371            | (80%)                     |          |
| Amount attributable to operating activities  |      | 802,631                | 1,839,569             | 2,587,654                | 306,371            |                           | ,        |
| Amount attributuate to operating activities  |      | 002,031                | 1,033,303             | 2,307,034                |                    |                           |          |
| Investing Activities                         |      |                        |                       |                          |                    |                           |          |
| Non-operating Grants, Subsidies and          |      | 2 002 776              | 2,900,689             | 2 002 125                | (7.554)            | (00/)                     |          |
| Contributions                                | 10   | 2,992,776              | 2,900,089             | 2,893,135                | (7,554)            | (0%)                      |          |
| Proceeds from Disposal of Assets             | 6    | 245,500                | 12,727                | 139,296                  | 126,569            | 994%                      | <b>A</b> |
| Capital Acquisitions                         | 7    | (21,661,980)           | (14,886,375)          | (11,526,682)             | 3,359,693          | 23%                       |          |
| Amount attributable to investing activities  |      | (18,423,704)           | (11,972,959)          | (8,494,251)              |                    |                           |          |
| Financing Activities                         |      |                        |                       |                          |                    |                           |          |
| Self-Supporting Loan Principal               |      | 28,859                 | 28,859                | 28,859                   | 0                  | 0%                        |          |
| Transfer from Reserves                       | 9    | 18,572,895             | 9,720,938             | 9,700,124                | (20,814)           | (0%)                      |          |
| Repayment of Debentures                      | 8    | (231,069)              | (155,635)             | (155,634)                |                    | 0%)                       |          |
| Transfer to Reserves                         | 9    | (3,639,390)            | (3,091,989)           |                          | 217.405            | 7%                        |          |
| Amount attributable to financing activities  | 5    | 14,731,295             | 6,502,173             | (2,874,584)<br>6,698,765 | 217,405            | 1%                        |          |
| Amount attributable to illianting activities |      | 14,/31,233             | 0,302,173             | 0,030,703                |                    |                           |          |
| Closing Funding Surplus(Deficit)             | 1(b) | 94,705                 | (646,736)             | 3,776,648                |                    |                           |          |

### BY NATURE OR TYPE

|                                                                                    | Ref<br>Note | Amended<br>Annual<br>Budget             | Amended<br>YTD<br>Budget<br>(a) | YTD<br>Actual<br>(b)        | Var. \$<br>(b)-(a) | Var. %<br>(b)-(a)/(a) | Var.           |
|------------------------------------------------------------------------------------|-------------|-----------------------------------------|---------------------------------|-----------------------------|--------------------|-----------------------|----------------|
|                                                                                    | Note        | Ś                                       | \$                              | \$                          | \$                 | %                     |                |
| Opening Funding Surplus (Deficit)                                                  | 1(b)        | 2,984,481                               | 2,984,481                       | 2,984,480                   | (1)                | (0%)                  |                |
| Revenue from operating activities                                                  |             |                                         |                                 |                             |                    |                       |                |
| Rates                                                                              | 5           | 4,176,607                               | 4,142,925                       | 4,192,942                   | 50,017             | 1%                    |                |
| Operating Grants, Subsidies and                                                    |             |                                         |                                 |                             | 0                  |                       |                |
| Contributions                                                                      | 10          | 1,702,867                               | 1,355,483                       | 1,261,334                   | (94,149)           | (7%)                  |                |
| Fees and Charges                                                                   |             | 1,462,107                               | 1,253,556                       | 1,221,049                   | (32,507)           | (3%)                  |                |
| Interest Earnings                                                                  |             | 482,410                                 | 380,866                         | 341,021                     | (39,845)           | (10%)                 | $\blacksquare$ |
| Other Revenue                                                                      |             | 352,491                                 | 302,895                         | 326,006                     | 23,111             | 8%                    |                |
| Profit on Disposal of Assets                                                       | 6           | 85,184                                  | 15,668                          | 17,210                      | 1,542              | 10%                   |                |
| <b>T</b>                                                                           |             | 8,261,666                               | 7,451,394                       | 7,359,562                   | (91,832)           | (1%)                  |                |
| Expenditure from operating activities                                              |             | , , , , , , , , , , , , , , , , , , , , | , - ,                           | ,,                          | (- / /             | ( . ,                 |                |
| Employee Costs                                                                     |             | (3,201,830)                             | (2,486,499)                     | (2,475,158)                 | 11,341             | 0%                    |                |
| Materials and Contracts                                                            |             | (3,291,653)                             | (2,395,702)                     | (1,980,765)                 | 414,937            | 17%                   | <b>A</b>       |
| Utility Charges                                                                    |             | (444,829)                               | (336,829)                       | (288,226)                   | 48,603             | 14%                   | _              |
| Depreciation on Non-Current Assets                                                 |             | (4,063,757)                             | (3,052,260)                     | (3,120,686)                 | (68,426)           | (2%)                  |                |
| Interest Expenses                                                                  |             | (55,296)                                | (32,814)                        | (37,462)                    | (4,648)            | (14%)                 |                |
| Insurance Expenses                                                                 |             | (158,835)                               | (157,589)                       | (176,212)                   | (18,623)           | (12%)                 | _              |
| Other Expenditure                                                                  |             | (221,408)                               | (186,706)                       | (305,246)                   | (118,540)          | (63%)                 | ÷              |
| Loss on Disposal of Assets                                                         | 6           | (18,340)                                | (3,593)                         | (15,548)                    | (118,540)          |                       | •              |
| Loss of Disposal of Assets                                                         | U           | (11,455,948)                            | (8,652,004)                     | (8,399,302)                 | 252,701            | (333%)                |                |
| Operating activities excluded from budget                                          |             |                                         |                                 |                             |                    |                       |                |
| Add back Depreciation                                                              |             | 4,063,757                               | 3,052,260                       | 3,120,686                   | 68,426             | 2%                    |                |
| Adjust (Profit)/Loss on Asset Disposal                                             | 6           | (66,844)                                | (12,075)                        | (1,662)                     | 10,413             | (86%)                 |                |
| Adjust Provisions and Accruals                                                     | Ü           | 00,044)                                 | (12,073)                        | 508,371                     | 508,371            | (8070)                | <u> </u>       |
| Amount attributable to operating activities                                        |             | 802,631                                 | 1,839,575                       | 2,587,654                   | 300,371            |                       |                |
| Investing activities                                                               |             |                                         |                                 |                             |                    |                       |                |
| Non operating grants subsidies and contributions                                   | 10          | 2,992,776                               | 2,900,689                       | 2,893,135                   | (7,554)            | (0%)                  |                |
| Non-operating grants, subsidies and contributions Proceeds from Disposal of Assets | 6           | 245 500                                 | 10 707                          | 120.200                     | 426 562            | 00.401                |                |
| •                                                                                  | 5<br>7      | 245,500                                 | 12,727                          | 139,296                     | 126,569            | 994%                  | •              |
| Capital acquisitions  Amount attributable to investing activities                  | ,           | (21,661,980)<br>(18,423,704)            | (14,886,375)<br>(11,972,959)    | (11,526,682)<br>(8,494,251) | 3,359,693          | 23%                   | <b>A</b>       |
| Financia Astivitica                                                                |             |                                         |                                 |                             |                    |                       |                |
| Financing Activities                                                               |             | 20.050                                  | 20.050                          | 20.050                      | =                  |                       |                |
| Self-Supporting Loan Principal                                                     | ^           | 28,859                                  | 28,859                          | 28,859                      | (20.014)           | 0%                    |                |
| Transfer from Reserves                                                             | 9           | 18,572,895                              | 9,720,938                       | 9,700,124                   | (20,814)           | (0%)                  |                |
| Repayment of Debentures                                                            | 8           | (231,069)                               | (155,635)                       | (155,634)                   | 1                  | 0%                    |                |
| Transfer to Reserves                                                               | 9           | (3,639,390)                             | (3,091,989)                     | (2,874,584)                 | 217,405            | 7%                    |                |
| Amount attributable to financing activities                                        |             | 14,731,295                              | 6,502,173                       | 6,698,765                   |                    |                       |                |
| Closing Funding Surplus (Deficit)                                                  | 1(b)        | 94,705                                  | (646,730)                       | 3,776,648                   |                    |                       |                |