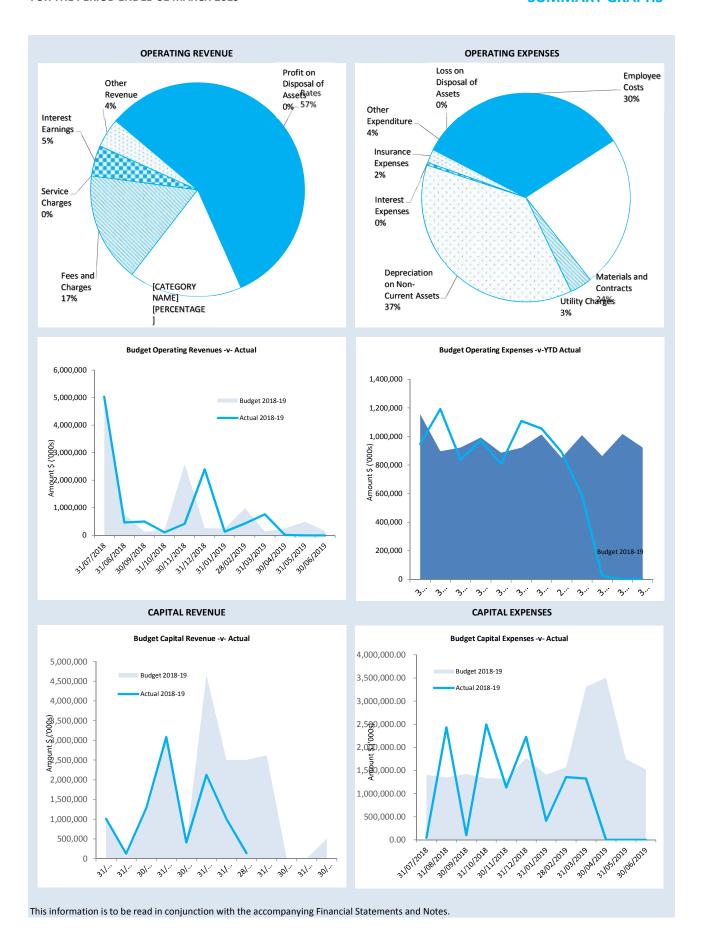

### **Items of Significance**

The material variance adopted by the Shire of Merredin for the 2018/19 year is \$10,000 or 10% whichever is the greater. The following selected items have been highlighted due to the amount of the variance to the budget or due to the nature of the revenue/expenditure. A full listing and explanation of all items considered of material variance is disclosed in Note 2.

|                           | % Completed | Amended Annual<br>Budget | Amended YTD<br>Budget | YTD Actual | Variance<br>(Under)/Over |
|---------------------------|-------------|--------------------------|-----------------------|------------|--------------------------|
| Capital Expenditure       |             |                          |                       |            |                          |
| Buildings                 | 59.05%      | 18,269,536               | 12,072,966            | 10,787,445 | (1,285,521)              |
| Plant & Equipment         | 42.74%      | 600,000                  | 257,800               | 256,413    | (1,387)                  |
| Furniture & Equipment     | 86.17%      | 45,100                   | 45,100                | 38,864     | (6,236)                  |
| Infrastructure - Roads    | 17.35%      | 2,558,358                | 2,510,509             | 443,959    | (2,066,550)              |
| Infrastructure -Footpaths | 0.00%       | 188,986                  | 0                     | 0          | 0                        |

### **STATUTORY REPORTING PROGRAMS**

|                                              | Ref  | Amended<br>Annual      | Amended YTD<br>Budget | YTD<br>Actual            | Var. \$<br>(b)-(a) | Var. %<br>(b)-<br>(a)/(a) | Var.     |
|----------------------------------------------|------|------------------------|-----------------------|--------------------------|--------------------|---------------------------|----------|
|                                              | Note | Budget                 | (a)                   | (b)                      |                    |                           |          |
|                                              |      | \$                     | \$                    | \$                       | \$                 | %                         |          |
| Opening Funding Surplus(Deficit)             | 1(b) | 2,984,481              | 2,984,481             | 2,984,480                | (1)                | (0%)                      |          |
| Revenue from operating activities            |      |                        |                       |                          |                    |                           |          |
| Governance                                   |      | 44,213                 | 25,251                | 29,550                   | 4,299              | 17%                       |          |
| General Purpose Funding - Rates              | 5    | 4,125,605              | 4,142,925             | 4,192,944                | 50,019             | 1%                        |          |
| General Purpose Funding - Other              |      | 1,695,053              | 1,253,539             | 1,195,996                | (57,543)           | (5%)                      |          |
| Law, Order and Public Safety                 |      | 220,079                | 214,051               | 212,727                  | (1,325)            | (1%)                      |          |
| Health                                       |      | 45,592                 | 20,868                | 19,011                   | (1,857)            | (9%)                      |          |
| Education and Welfare                        |      | 18,728                 | 18,728                | 18,727                   | (1)                | (0%)                      |          |
| Housing                                      |      | 157,886                | 118,413               | 119,946                  | 1,533              | 1%                        |          |
| Community Amenities                          |      | 700,090                | 677,704               | 741,851                  | 64,147             | 9%                        |          |
| Recreation and Culture                       |      | 611,313                | 475,121               | 334,227                  | (140,894)          | (30%)                     | •        |
| Transport                                    |      | 326,645                | 257,801               | 253,275                  | (4,526)            | (2%)                      |          |
| Economic Services                            |      | 191,862                | 148,872               | 148,884                  | 12                 | 0%                        |          |
| Other Property and Services                  |      | 124,600                | 98,121                | 92,423                   | (5,698)            | (6%)                      |          |
| Other Property and Services                  |      | 8,261,666              | 7,451,394             | 7,359,562                | (91,832)           | (1%)                      | •        |
| Expenditure from operating activities        |      | 0,201,000              | 7,431,334             | 7,333,302                | (51,652)           | (170)                     |          |
| Governance                                   |      | (659,342)              | (470,976)             | (441,524)                | 29,452             | 6%                        |          |
| General Purpose Funding                      |      | (134,110)              | (111,514)             | (46,673)                 | 64,841             | 58%                       |          |
| Law, Order and Public Safety                 |      | (688,964)              | (552,785)             | (531,129)                |                    | 4%                        |          |
| Health                                       |      |                        |                       |                          | 21,656             |                           |          |
| Education and Welfare                        |      | (232,756)<br>(132,342) | (180,811)<br>(97,018) | (179,101)<br>(99,604)    | 1,710              | 1%                        |          |
|                                              |      |                        |                       |                          | (2,586)            | (3%)                      |          |
| Housing Community Amonities                  |      | (257,810)              | (195,712)             | (166,338)                | 29,374             | 15%                       |          |
| Community Amenities                          |      | (1,121,626)            | (857,174)             | (987,246)                | (130,072)          | (15%)                     |          |
| Recreation and Culture                       |      | (3,029,993)            | (2,196,636)           | (2,053,692)              | 142,944            | 7%                        |          |
| Transport                                    |      | (4,110,153)            | (3,092,955)           | (3,056,581)              | 36,374             | 1%                        |          |
| Economic Services                            |      | (976,915)              | (757,974)             | (645,155)                | 112,819            | 15%                       |          |
| Other Property and Services                  |      | (111,936)              | (138,455)             | (192,261)                | (53,806)           | (39%)                     | •        |
| Operating activities excluded from budget    |      | (11,455,948)           | (8,652,010)           | (8,399,302)              | 252,707            | 3%                        |          |
| Add Back Depreciation                        |      | 4,063,757              | 3,052,260             | 3,120,686                | 68,426             | 2%                        |          |
| Adjust (Profit)/Loss on Asset Disposal       | 6    | (66,844)               | (12,075)              | (1,662)                  | 10,413             | (86%)                     |          |
| Adjust Provisions and Accruals               | U    | 00,044)                | (12,073)              | 508,371                  | 508,371            | (80%)                     |          |
| Amount attributable to operating activities  |      | 802,631                | 1,839,569             | 2,587,654                | 306,371            |                           | ,        |
| Amount attributuate to operating activities  |      | 002,031                | 1,033,303             | 2,307,034                |                    |                           |          |
| Investing Activities                         |      |                        |                       |                          |                    |                           |          |
| Non-operating Grants, Subsidies and          |      | 2 002 776              | 2,900,689             | 2 002 125                | (7.554)            | (00/)                     |          |
| Contributions                                | 10   | 2,992,776              | 2,900,089             | 2,893,135                | (7,554)            | (0%)                      |          |
| Proceeds from Disposal of Assets             | 6    | 245,500                | 12,727                | 139,296                  | 126,569            | 994%                      | <b>A</b> |
| Capital Acquisitions                         | 7    | (21,661,980)           | (14,886,375)          | (11,526,682)             | 3,359,693          | 23%                       |          |
| Amount attributable to investing activities  |      | (18,423,704)           | (11,972,959)          | (8,494,251)              |                    |                           |          |
| Financing Activities                         |      |                        |                       |                          |                    |                           |          |
| Self-Supporting Loan Principal               |      | 28,859                 | 28,859                | 28,859                   | 0                  | 0%                        |          |
| Transfer from Reserves                       | 9    | 18,572,895             | 9,720,938             | 9,700,124                | (20,814)           | (0%)                      |          |
| Repayment of Debentures                      | 8    | (231,069)              | (155,635)             | (155,634)                |                    | 0%)                       |          |
| Transfer to Reserves                         | 9    | (3,639,390)            | (3,091,989)           |                          | 217.405            | 7%                        |          |
| Amount attributable to financing activities  | 5    | 14,731,295             | 6,502,173             | (2,874,584)<br>6,698,765 | 217,405            | 1%                        |          |
| Amount attributable to illianting activities |      | 14,/31,233             | 0,302,173             | 0,030,703                |                    |                           |          |
| Closing Funding Surplus(Deficit)             | 1(b) | 94,705                 | (646,736)             | 3,776,648                |                    |                           |          |

### BY NATURE OR TYPE

|                                                                                    | Ref<br>Note | Amended<br>Annual<br>Budget             | Amended<br>YTD<br>Budget<br>(a) | YTD<br>Actual<br>(b)        | Var. \$<br>(b)-(a) | Var. %<br>(b)-(a)/(a) | Var.           |
|------------------------------------------------------------------------------------|-------------|-----------------------------------------|---------------------------------|-----------------------------|--------------------|-----------------------|----------------|
|                                                                                    | Note        | Ś                                       | \$                              | \$                          | \$                 | %                     |                |
| Opening Funding Surplus (Deficit)                                                  | 1(b)        | 2,984,481                               | 2,984,481                       | 2,984,480                   | (1)                | (0%)                  |                |
| Revenue from operating activities                                                  |             |                                         |                                 |                             |                    |                       |                |
| Rates                                                                              | 5           | 4,176,607                               | 4,142,925                       | 4,192,942                   | 50,017             | 1%                    |                |
| Operating Grants, Subsidies and                                                    |             |                                         |                                 |                             | 0                  |                       |                |
| Contributions                                                                      | 10          | 1,702,867                               | 1,355,483                       | 1,261,334                   | (94,149)           | (7%)                  |                |
| Fees and Charges                                                                   |             | 1,462,107                               | 1,253,556                       | 1,221,049                   | (32,507)           | (3%)                  |                |
| Interest Earnings                                                                  |             | 482,410                                 | 380,866                         | 341,021                     | (39,845)           | (10%)                 | $\blacksquare$ |
| Other Revenue                                                                      |             | 352,491                                 | 302,895                         | 326,006                     | 23,111             | 8%                    |                |
| Profit on Disposal of Assets                                                       | 6           | 85,184                                  | 15,668                          | 17,210                      | 1,542              | 10%                   |                |
| <b>T</b>                                                                           |             | 8,261,666                               | 7,451,394                       | 7,359,562                   | (91,832)           | (1%)                  |                |
| Expenditure from operating activities                                              |             | , , , , , , , , , , , , , , , , , , , , | , - ,                           | ,,                          | (- / /             | ( . ,                 |                |
| Employee Costs                                                                     |             | (3,201,830)                             | (2,486,499)                     | (2,475,158)                 | 11,341             | 0%                    |                |
| Materials and Contracts                                                            |             | (3,291,653)                             | (2,395,702)                     | (1,980,765)                 | 414,937            | 17%                   | <b>A</b>       |
| Utility Charges                                                                    |             | (444,829)                               | (336,829)                       | (288,226)                   | 48,603             | 14%                   | _              |
| Depreciation on Non-Current Assets                                                 |             | (4,063,757)                             | (3,052,260)                     | (3,120,686)                 | (68,426)           | (2%)                  |                |
| Interest Expenses                                                                  |             | (55,296)                                | (32,814)                        | (37,462)                    | (4,648)            | (14%)                 |                |
| Insurance Expenses                                                                 |             | (158,835)                               | (157,589)                       | (176,212)                   | (18,623)           | (12%)                 | _              |
| Other Expenditure                                                                  |             | (221,408)                               | (186,706)                       | (305,246)                   | (118,540)          | (63%)                 | ÷              |
| Loss on Disposal of Assets                                                         | 6           | (18,340)                                | (3,593)                         | (15,548)                    | (118,540)          |                       | •              |
| Loss of Disposal of Assets                                                         | U           | (11,455,948)                            | (8,652,004)                     | (8,399,302)                 | 252,701            | (333%)                |                |
| Operating activities excluded from budget                                          |             |                                         |                                 |                             |                    |                       |                |
| Add back Depreciation                                                              |             | 4,063,757                               | 3,052,260                       | 3,120,686                   | 68,426             | 2%                    |                |
| Adjust (Profit)/Loss on Asset Disposal                                             | 6           | (66,844)                                | (12,075)                        | (1,662)                     | 10,413             | (86%)                 |                |
| Adjust Provisions and Accruals                                                     | Ü           | 00,044)                                 | (12,073)                        | 508,371                     | 508,371            | (8070)                | <u> </u>       |
| Amount attributable to operating activities                                        |             | 802,631                                 | 1,839,575                       | 2,587,654                   | 300,371            |                       |                |
| Investing activities                                                               |             |                                         |                                 |                             |                    |                       |                |
| Non operating grants subsidies and contributions                                   | 10          | 2,992,776                               | 2,900,689                       | 2,893,135                   | (7,554)            | (0%)                  |                |
| Non-operating grants, subsidies and contributions Proceeds from Disposal of Assets | 6           | 245 500                                 | 10 707                          | 120.200                     | 426 562            | 00.401                |                |
| •                                                                                  | 5<br>7      | 245,500                                 | 12,727                          | 139,296                     | 126,569            | 994%                  | •              |
| Capital acquisitions  Amount attributable to investing activities                  | ,           | (21,661,980)<br>(18,423,704)            | (14,886,375)<br>(11,972,959)    | (11,526,682)<br>(8,494,251) | 3,359,693          | 23%                   | <b>A</b>       |
| Financia Astivitica                                                                |             |                                         |                                 |                             |                    |                       |                |
| Financing Activities                                                               |             | 20.050                                  | 20.050                          | 20.050                      | =                  |                       |                |
| Self-Supporting Loan Principal                                                     | ^           | 28,859                                  | 28,859                          | 28,859                      | (20.014)           | 0%                    |                |
| Transfer from Reserves                                                             | 9           | 18,572,895                              | 9,720,938                       | 9,700,124                   | (20,814)           | (0%)                  |                |
| Repayment of Debentures                                                            | 8           | (231,069)                               | (155,635)                       | (155,634)                   | 1                  | 0%                    |                |
| Transfer to Reserves                                                               | 9           | (3,639,390)                             | (3,091,989)                     | (2,874,584)                 | 217,405            | 7%                    |                |
| Amount attributable to financing activities                                        |             | 14,731,295                              | 6,502,173                       | 6,698,765                   |                    |                       |                |
| Closing Funding Surplus (Deficit)                                                  | 1(b)        | 94,705                                  | (646,730)                       | 3,776,648                   |                    |                       |                |