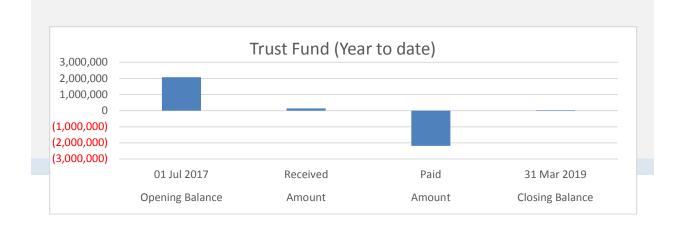

| 0                                 | 0.00               | 0.00           | 0                                 |
| RETENTION MONEY HELD   | 8,974                             | 0.00               | 0.00           | 8,974                             |
| UNCLAIMED MONIES       | 0                                 | 0.00               | 0.00           | 0                                 |
| CEACA                  | 2,047,863                         | 108,910.57         | (2,152,312.99) | 4,460                             |
|                        | , ,                               | •                  | , , , , ,      | 0                                 |
|                        | 2,073,204                         | 138,095            | (2,185,457)    | 25,842                            |





Current

Amended

Amendments to original budget since budget adoption. Surplus/(Deficit)

| 031<br>03A<br>074<br>082 | Budget Adoption  Permanent Changes  General Purpose Grants  Rates                                                   | February 2019                                                                                                                                                                                                                                                                                                                                                             | Classification ning Surplus