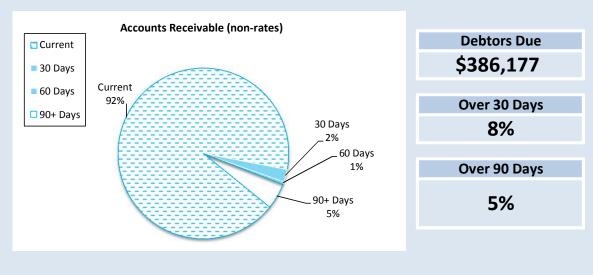

## **OPERATING ACTIVITIES** NOTE 4 **RECEIVABLES**

| Rates Receivable                  | 30 June 2018 | 31 Mar 19   |
|-----------------------------------|--------------|-------------|
|                                   | \$           | \$          |
| Opening Arrears Previous Years    | 340,725      | 396,681     |
| Levied this year                  | 3,993,182    | 4,192,944   |
| Less Collections to date          | (3,937,226)  | (4,001,888) |
| <b>Equals Current Outstanding</b> | 396,681      | \$587,737   |
| Net Rates Collectable             | 396,681      | 587,737     |
| % Collected                       | 98.60%       | 95.44%      |
|                                   | (0)          |             |

| Rates Receivable                  | 30 June 2018 | 31 Mar 19   |
|-----------------------------------|--------------|-------------|
|                                   | \$           | \$          |
| Opening Arrears Previous Years    | 340,725      | 396,681     |
| Levied this year                  | 3,993,182    | 4,192,944   |
| Less Collections to date          | (3,937,226)  | (4,001,888) |
| <b>Equals Current Outstanding</b> | 396,681      | \$587,737   |
| Net Rates Collectable             | 396,681      | 587,737     |
| % Collected                       | 98.60%       | 95.44%      |
|                                   | (0)          |             |
| KEY INFORMATION                   |              |             |

Trade and other receivables include amounts due from ratepayers for unpaid rates and service charges and other amounts due from third parties for goods sold and services performed in the ordinary course of business.

| \$             | \$          | Ś      | ċ                  |                       |
|----------------|-------------|--------|--------------------|-----------------------|
|                |             | Ţ      | Þ                  | \$                    |
| 356,031        | 9,115       | 2,028  | 19,004             | 386,177               |
| 92%            | 2%          | 1%     | 5%                 |                       |
|                |             |        |                    |                       |
|                |             |        |                    | 386,177               |
| standing       |             |        |                    | 386,177               |
| e GST (where a | applicable) |        |                    |                       |
|                | 92%         | 92% 2% | 92% 2% 1% standing | 92% 2% 1% 5% standing |

#### SIGNIFICANT ACCOUNTING POLICIES

Trade and other receivables include amounts due from ratepayers for unpaid rates and service charges and other amounts due from third parties for goods sold and services performed in the ordinary course of business. Receivables expected to be collected within 12 months of the end of the reporting period are classified as current assets. All other receivables are classified as non-current assets. Collectability of trade and other receivables is reviewed on an ongoing basis. Debts that are known to be uncollectible are written off when identified. An allowance for doubtful debts is raised when there is objective evidence that they will not be collectible.