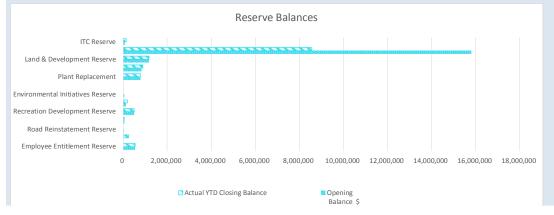

2,152,313      | 2,238,036                  | (17,955,508)   | (9,614,161)      | 431,775         | 8,560,932                 |
| ITC Reserve                       | 63,878     | 1,430           | 2,371           | 95,000         | 70,000                     | 0              | 0                | 160,308         | 136,249                   |
|                                   | 19,913,741 | 536,245         | 211,690         | 3,103,145      | 2,662,894                  | (18,572,895)   | (9,700,124)      | 4,980,236       | 13,088,201                |
|                                   |            |                 |                 |                |                            |                |                  |                 |                           |

### **KEY INFORMATION**



### **Grants and Contributions**

| Operating grants, subsidies and contributions Grant Commission - General Grants Commission - G.P Roads FESA BFB Grant | 742,272<br>388,599 | YTD Budget<br>556,704 | YTD Actual | Variance (Under)/Over |
|-----------------------------------------------------------------------------------------------------------------------|--------------------|-----------------------|------------|-----------------------|
| Grant Commission - General<br>Grants Commission - G.P Roads                                                           | ·                  | 556,704               |            |                       |
| Grants Commission - G.P Roads                                                                                         | ·                  | 556,704