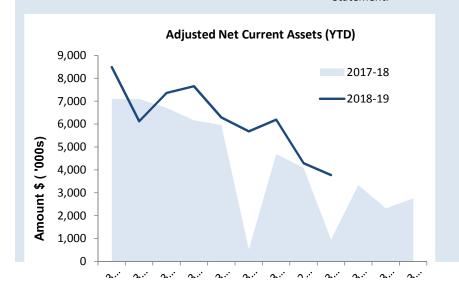

## **OPERATING ACTIVITIES** NOTE 1(b) **ADJUSTED NET CURRENT ASSETS**

| Adjusted Net Current Assets                       | Ref<br>Note | Last Years<br>Closing<br>30 June 2018 | This Time Last<br>Year<br>31 Mar 2018 | Year to Date<br>Actual<br>31 Mar 2019 |
|---------------------------------------------------|-------------|---------------------------------------|---------------------------------------|---------------------------------------|
|                                                   |             | \$                                    | \$                                    | \$                                    |
| Current Assets                                    |             |                                       |                                       |                                       |
| Cash Unrestricted                                 | 3           | 4,028,309                             | 3,748,252                             | 4,413,275                             |
| Cash Restricted                                   | 3           | 19,913,741                            | 26,471,258                            | 13,088,201                            |
| Receivables - Rates                               | 4           | 396,681                               | 549,287                               | 587,737                               |
| Receivables - Other                               | 4           | 400,020                               | 282,040                               | 386,177                               |
|                                                   |             | 0                                     | 0                                     | 0                                     |
|                                                   | _           | 24,881,732                            | 31,276,382                            | 18,662,061                            |
| Less: Current Liabilities                         |             |                                       |                                       |                                       |
| Payables                                          |             | (1,446,281)                           | (5,225,067)                           | (1,661,297)                           |
| Provisions - employee                             |             | (508,371)                             | (518,205)                             | (508,371)                             |
| Long term borrowings                              | _           | (231,069)                             | (71,049)                              | (75,434)                              |
|                                                   |             | (2,185,721)                           | (5,814,321)                           | (2,245,102)                           |
| Unadjusted Net Current Assets                     |             | 22,696,011                            | 25,462,062                            | 16,416,960                            |
| Adjustments and exclusions permitted by FM Reg 32 |             |                                       |                                       |                                       |
| Less: Cash reserves                               | 3           | (19,913,741)                          | (26,471,258)                          | (13,088,201)                          |
| Less: Sale of Land Held for Resale                |             | 0                                     | 0                                     | (134,498)                             |
| Trust Debtors                                     |             | 0                                     | (3,213)                               | (1,420)                               |
| Less: Loans receivable                            |             | (28,859)                              | 0                                     | 0                                     |
| Add: Provisions - employee                        |             |                                       |                                       | 508,371                               |
| Add: Long term borrowings                         |             | 231,069                               | 71,049                                | 75,434                                |
| Adjusted Net Current Assets                       |             | 2,984,480                             | (941,361)                             | 3,776,646                             |

### **KEY INFORMATION**

The amount of the adjusted net current assets at the end of the period represents the actual surplus (or deficit if the figure is a negative) as presented on the Rate Setting Statement.

**This Year YTD** Surplus(Deficit) \$3.78 M

**Last Year YTD** Surplus(Deficit)