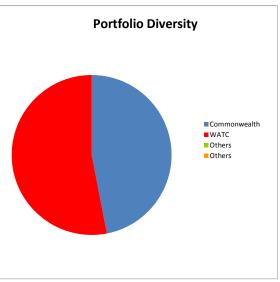

### **OPERATING ACTIVITIES** NOTE 3 **CASH AND INVESTMENTS**

|                                     |              |               |           | Total      |             | Interest | Maturity |
|-------------------------------------|--------------|---------------|-----------|------------|-------------|----------|----------|
| Cash and Investments                | Unrestricted | Restricted    | Trust     | YTD Actual | Institution | Rate     | Date     |
|                                     | \$           | \$            | \$        | \$         |             |          |          |
| Cash on Hand                        |              |               |           |            |             |          |          |
| Petty Cash and Floats               | 2,800.00     |               |           | 2,800      |             |          |          |
| At Call Deposits                    |              |               |           |            |             |          |          |
| Municipal Fund                      | 1,797,703.21 |               |           | 1,797,703  |             |          |          |
| Municipal Fund @ call               | 89,232.90    |               |           | 89,233     |             |          |          |
| Reserve Fund                        |              | 13,088,200.51 |           | 13,088,201 |             |          |          |
| Trust Fund                          |              |               | 24,362.53 | 24,363     |             |          |          |
| Term Deposits                       |              |               |           |            |             |          |          |
| Municipal Investment - Term Deposit | 2,523,539.06 |               |           | 2,523,539  |             |          |          |
|                                     |              |               |           |            |             |          |          |
|                                     |              |               |           |            |             |          |          |
|                                     |              |               |           |            |             |          |          |
|                                     |              |               |           |            |             |          |          |
|                                     |              |               |           |            |             |          |          |
|                                     |              |               |           |            |             |          |          |
| Total                               | 4,413,275    | 13,088,201    | 24,363    | 17,523,038 |             |          |          |