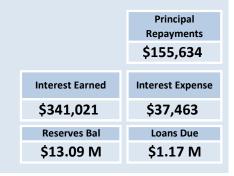

### **STATUTORY REPORTING PROGRAMS**

|                                              | Ref  | Amended<br>Annual      | Amended YTD<br>Budget | YTD<br>Actual            | Var. \$<br>(b)-(a) | Var. %<br>(b)-<br>(a)/(a) | Var.     |
|----------------------------------------------|------|------------------------|-----------------------|--------------------------|--------------------|---------------------------|----------|
|                                              | Note | Budget                 | (a)                   | (b)                      |                    |                           |          |
|                                              |      | \$                     | \$                    | \$                       | \$                 | %                         |          |
| Opening Funding Surplus(Deficit)             | 1(b) | 2,984,481              | 2,984,481             | 2,984,480                | (1)                | (0%)                      |          |
| Revenue from operating activities            |      |                        |                       |                          |                    |                           |          |
| Governance                                   |      | 44,213                 | 25,251                | 29,550                   | 4,299              | 17%                       |          |
| General Purpose Funding - Rates              | 5    | 4,125,605              | 4,142,925             | 4,192,944                | 50,019             | 1%                        |          |
| General Purpose Funding - Other              |      | 1,695,053              | 1,253,539             | 1,195,996                | (57,543)           | (5%)                      |          |
| Law, Order and Public Safety                 |      | 220,079                | 214,051               | 212,727                  | (1,325)            | (1%)                      |          |
| Health                                       |      | 45,592                 | 20,868                | 19,011                   | (1,857)            | (9%)                      |          |
| Education and Welfare                        |      | 18,728                 | 18,728                | 18,727                   | (1)                | (0%)                      |          |
| Housing                                      |      | 157,886                | 118,413               | 119,946                  | 1,533              | 1%                        |          |
| Community Amenities                          |      | 700,090                | 677,704               | 741,851                  | 64,147             | 9%                        |          |
| Recreation and Culture                       |      | 611,313                | 475,121               | 334,227                  | (140,894)          | (30%)                     | •        |
| Transport                                    |      | 326,645                | 257,801               | 253,275                  | (4,526)            | (2%)                      |          |
| Economic Services                            |      | 191,862                | 148,872               | 148,884                  | 12                 | 0%                        |          |
| Other Property and Services                  |      | 124,600                | 98,121                | 92,423                   | (5,698)            | (6%)                      |          |
| Other Property and Services                  |      | 8,261,666              | 7,451,394             | 7,359,562                | (91,832)           | (1%)                      | •        |
| Expenditure from operating activities        |      | 0,201,000              | 7,431,334             | 7,333,302                | (51,652)           | (170)                     |          |
| Governance                                   |      | (659,342)              | (470,976)             | (441,524)                | 29,452             | 6%                        |          |
| General Purpose Funding                      |      | (134,110)              | (111,514)             | (46,673)                 | 64,841             | 58%                       |          |
| Law, Order and Public Safety                 |      | (688,964)              | (552,785)             | (531,129)                |                    | 4%                        |          |
| Health                                       |      |                        |                       |                          | 21,656             |                           |          |
| Education and Welfare                        |      | (232,756)<br>(132,342) | (180,811)<br>(97,018) | (179,101)<br>(99,604)    | 1,710              | 1%                        |          |
|                                              |      |                        |                       |                          | (2,586)            | (3%)                      |          |
| Housing Community Amonities                  |      | (257,810)              | (195,712)             | (166,338)                | 29,374             | 15%                       |          |
| Community Amenities                          |      | (1,121,626)            | (857,174)             | (987,246)                | (130,072)          | (15%)                     |          |
| Recreation and Culture                       |      | (3,029,993)            | (2,196,636)           | (2,053,692)              | 142,944            | 7%                        |          |
| Transport                                    |      | (4,110,153)            | (3,092,955)           | (3,056,581)              | 36,374             | 1%                        |          |
| Economic Services                            |      | (976,915)              | (757,974)             | (645,155)                | 112,819            | 15%                       |          |
| Other Property and Services                  |      | (111,936)              | (138,455)             | (192,261)                | (53,806)           | (39%)                     | •        |
| Operating activities excluded from budget    |      | (11,455,948)           | (8,652,010)           | (8,399,302)              | 252,707            | 3%                        |          |
| Add Back Depreciation                        |      | 4,063,757              | 3,052,260             | 3,120,686                | 68,426             | 2%                        |          |
| Adjust (Profit)/Loss on Asset Disposal       | 6    | (66,844)               | (12,075)              | (1,662)                  | 10,413             | (86%)                     |          |
| Adjust Provisions and Accruals               | U    | 00,044)                | (12,073)              | 508,371                  | 508,371            | (80%)                     |          |
| Amount attributable to operating activities  |      | 802,631                | 1,839,569             | 2,587,654                | 306,371            |                           | ,        |
| Amount attributuate to operating activities  |      | 002,031                | 1,033,303             | 2,307,034                |                    |                           |          |
| Investing Activities                         |      |                        |                       |                          |                    |                           |          |
| Non-operating Grants, Subsidies and          |      | 2 002 776              | 2,900,689             | 2 002 125                | (7.554)            | (00/)                     |          |
| Contributions                                | 10   | 2,992,776              | 2,900,089             | 2,893,135                | (7,554)            | (0%)                      |          |
| Proceeds from Disposal of Assets             | 6    | 245,500                | 12,727                | 139,296                  | 126,569            | 994%                      | <b>A</b> |
| Capital Acquisitions                         | 7    | (21,661,980)           | (14,886,375)          | (11,526,682)             | 3,359,693          | 23%                       |          |
| Amount attributable to investing activities  |      | (18,423,704)           | (11,972,959)          | (8,494,251)              |                    |                           |          |
| Financing Activities                         |      |                        |                       |                          |                    |                           |          |
| Self-Supporting Loan Principal               |      | 28,859                 | 28,859                | 28,859                   | 0                  | 0%                        |          |
| Transfer from Reserves                       | 9    | 18,572,895             | 9,720,938             | 9,700,124                | (20,814)           | (0%)                      |          |
| Repayment of Debentures                      | 8    | (231,069)              | (155,635)             | (155,634)                |                    | 0%)                       |          |
| Transfer to Reserves                         | 9    | (3,639,390)            | (3,091,989)           |                          | 217.405            | 7%                        |          |
| Amount attributable to financing activities  | 5    | 14,731,295             | 6,502,173             | (2,874,584)<br>6,698,765 | 217,405            | 1%                        |          |
| Amount attributable to illianting activities |      | 14,/31,233             | 0,302,173             | 0,030,703                |                    |                           |          |
| Closing Funding Surplus(Deficit)             | 1(b) | 94,705                 | (646,736)             | 3,776,648                |                    |                           |          |

### BY NATURE OR TYPE

|                                                                                    | Ref<br>Note | Amended<br>Annual<br>Budget             | Amended<br>YTD<br>Budget<br>(a) | YTD<br>Actual<br>(b)        | Var. \$<br>(b)-(a) | Var. %<br>(b)-(a)/(a) | Var.           |
|------------------------------------------------------------------------------------|-------------|-----------------------------------------|---------------------------------|-----------------------------|--------------------|-----------------------|----------------|
|                                                                                    | Note        | Ś                                       | \$                              | \$                          | \$                 | %                     |                |
| Opening Funding Surplus (Deficit)                                                  | 1(b)        | 2,984,481                               | 2,984,481                       | 2,984,480                   | (1)                | (0%)                  |                |
| Revenue from operating activities                                                  |             |                                         |                                 |                             |                    |                       |                |
| Rates                                                                              | 5           | 4,176,607                               | 4,142,925                       | 4,192,942                   | 50,017             | 1%                    |                |
| Operating Grants, Subsidies and                                                    |             |                                         |                                 |                             | 0                  |                       |                |
| Contributions                                                                      | 10          | 1,702,867                               | 1,355,483                       | 1,261,334                   | (94,149)           | (7%)                  |                |
| Fees and Charges                                                                   |             | 1,462,107                               | 1,253,556                       | 1,221,049                   | (32,507)           | (3%)                  |                |
| Interest Earnings                                                                  |             | 482,410                                 | 380,866                         | 341,021                     | (39,845)           | (10%)                 | $\blacksquare$ |
| Other Revenue                                                                      |             | 352,491                                 | 302,895                         | 326,006                     | 23,111             | 8%                    |                |
| Profit on Disposal of Assets                                                       | 6           | 85,184                                  | 15,668                          | 17,210                      | 1,542              | 10%                   |                |
| <b>T</b>                                                                           |             | 8,261,666                               | 7,451,394                       | 7,359,562                   | (91,832)           | (1%)                  |                |
| Expenditure from operating activities                                              |             | , , , , , , , , , , , , , , , , , , , , | , - ,                           | ,,                          | (- / /             | ( . ,                 |                |
| Employee Costs                                                                     |             | (3,201,830)                             | (2,486,499)                     | (2,475,158)                 | 11,341             | 0%                    |                |
| Materials and Contracts                                                            |             | (3,291,653)                             | (2,395,702)                     | (1,980,765)                 | 414,937            | 17%                   | <b>A</b>       |
| Utility Charges                                                                    |             | (444,829)                               | (336,829)                       | (288,226)                   | 48,603             | 14%                   | _              |
| Depreciation on Non-Current Assets                                                 |             | (4,063,757)                             | (3,052,260)                     | (3,120,686)                 | (68,426)           | (2%)                  |                |
| Interest Expenses                                                                  |             | (55,296)                                | (32,814)                        | (37,462)                    | (4,648)            | (14%)                 |                |
| Insurance Expenses                                                                 |             | (158,835)                               | (157,589)                       | (176,212)                   | (18,623)           | (12%)                 | _              |
| Other Expenditure                                                                  |             | (221,408)                               | (186,706)                       | (305,246)                   | (118,540)          | (63%)                 | ÷              |
| Loss on Disposal of Assets                                                         | 6           | (18,340)                                | (3,593)                         | (15,548)                    | (118,540)          |                       | •              |
| Loss of Disposal of Assets                                                         | U           | (11,455,948)                            | (8,652,004)                     | (8,399,302)                 | 252,701            | (333%)                |                |
| Operating activities excluded from budget                                          |             |                                         |                                 |                             |                    |                       |                |
| Add back Depreciation                                                              |             | 4,063,757                               | 3,052,260                       | 3,120,686                   | 68,426             | 2%                    |                |
| Adjust (Profit)/Loss on Asset Disposal                                             | 6           | (66,844)                                | (12,075)                        | (1,662)                     | 10,413             | (86%)                 |                |
| Adjust Provisions and Accruals                                                     | Ü           | 00,044)                                 | (12,073)                        | 508,371                     | 508,371            | (8070)                | <u> </u>       |
| Amount attributable to operating activities                                        |             | 802,631                                 | 1,839,575                       | 2,587,654                   | 300,371            |                       |                |
| Investing activities                                                               |             |                                         |                                 |                             |                    |                       |                |
| Non operating grants subsidies and contributions                                   | 10          | 2,992,776                               | 2,900,689                       | 2,893,135                   | (7,554)            | (0%)                  |                |
| Non-operating grants, subsidies and contributions Proceeds from Disposal of Assets | 6           | 245 500                                 | 10 707                          | 120.200                     | 426 562            | 00.401                |                |
| •                                                                                  | 5<br>7      | 245,500                                 | 12,727                          | 139,296                     | 126,569            | 994%                  | •              |
| Capital acquisitions  Amount attributable to investing activities                  | ,           | (21,661,980)<br>(18,423,704)            | (14,886,375)<br>(11,972,959)    | (11,526,682)<br>(8,494,251) | 3,359,693          | 23%                   | <b>A</b>       |
| Financia Astivitica                                                                |             |                                         |                                 |                             |                    |                       |                |
| Financing Activities                                                               |             | 20.050                                  | 20.050                          | 20.050                      | =                  |                       |                |
| Self-Supporting Loan Principal                                                     | ^           | 28,859                                  | 28,859                          | 28,859                      | (20.014)           | 0%                    |                |
| Transfer from Reserves                                                             | 9           | 18,572,895                              | 9,720,938                       | 9,700,124                   | (20,814)           | (0%)                  |                |
| Repayment of Debentures                                                            | 8           | (231,069)                               | (155,635)                       | (155,634)                   | 1                  | 0%                    |                |
| Transfer to Reserves                                                               | 9           | (3,639,390)                             | (3,091,989)                     | (2,874,584)                 | 217,405            | 7%                    |                |
| Amount attributable to financing activities                                        |             | 14,731,295                              | 6,502,173                       | 6,698,765                   |                    |                       |                |
| Closing Funding Surplus (Deficit)                                                  | 1(b)        | 94,705                                  | (646,730)                       | 3,776,648                   |                    |                       |                |

| Total Cash | Unrestricted |
|------------|--------------|
| \$17.52 M  | \$4.41 M     |
|            |              |