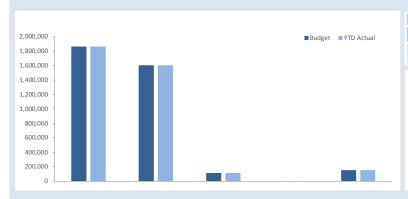

## **INVESTING ACTIVITIES** NOTE 7 **CAPITAL ACQUISITIONS**

|                                    | Amend         |            |            |             |
|------------------------------------|---------------|------------|------------|-------------|
| Conital Associations               |               |            | YTD Actual | YTD Budget  |
| Capital Acquisitions               | Annual Budget | YTD Budget | Total      | Variance    |
|                                    | \$            | \$         | \$         | \$          |
| Buildings & Buildings              | 18,269,536    | 12,072,966 | 10,787,445 | (1,285,521) |
| Plant & Equipment                  | 600,000       | 257,800    | 256,413    | (1,387)     |
| Furniture & Equipment              | 45,100        | 45,100     | 38,864     | (6,236)     |
| Infrastructure - Roads             | 2,558,358     | 2,510,509  | 443,959    | (2,066,550) |
| Infrastructure - Parks & Ovals     | 0             | 0          | 0          | 0           |
| Infrastructure - Footpaths         | 188,986       | 0          | 0          | 0           |
| Infrastructure - Drainage          | 0             | 0          | 0          | 0           |
| Capital Expenditure Totals         | 21,661,980    | 14,886,375 | 11,526,682 | (3,359,693) |
| Capital Acquisitions Funded By:    |               |            |            |             |
|                                    | \$            | \$         | \$         | \$          |
| Capital grants and contributions   |               |            |            | 0           |
| Borrowings                         | 0             | 0          | 0          | 0           |
| Other (Disposals & C/Fwd)          | 245,500       | 12,727     | 139,296    | 126,569     |
| Cash Backed Reserves               |               |            |            |             |
| Infrastructure Reserve             | 0             | 0          | 0          | 0           |
| Pensioner Unit Maintenance Reserve | 0             | 0          | 0          | 0           |
| Plant Replacement Reserve          | 0             | 0          | 0          | 0           |

21,416,480

21,661,980

14,873,648

14,886,375

11,387,386

11,526,682

(3,486,262)

(3,359,693)

| Acquisitions         | Annual Budget | YTD Actual | % Spent    |
|----------------------|---------------|------------|------------|
|                      | \$21.66 M     | \$11.53 M  | 53%        |
| <b>Capital Grant</b> | Annual Budget | YTD Actual | % Received |
|                      | \$. M         | \$. M      |            |