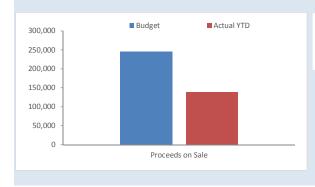

KEY INFORMATION

|            |                            |          | Am       | ended Budget |          |          |          | YTD Actual |          |
|------------|----------------------------|----------|----------|--------------|----------|----------|----------|------------|----------|
|            |                            | Net Book |          |              |          | Net Book |          |            |          |
| Asset Ref. | Asset Description          | Value    | Proceeds | Profit       | (Loss)   | Value    | Proceeds | Profit     | (Loss)   |
|            |                            | \$       | \$       | \$           | \$       | \$       | \$       | \$         | \$       |
| 486        | Ride On Mower              | 1,764    | 10,000   | 8,236        |          | 13,169   | 8,553    |            | (4,617)  |
| 438        | Utility Retic              | 10,806   | 15,000   | 4,194        |          |          |          |            |          |
| 438        | Utility Town Mtce          | 10,806   | 15,000   | 4,194        |          |          |          |            |          |
| 436        | Caprice Sedan (Ceo)        | 20,089   | 46,500   | 26,411       |          | 30,086   | 39,538   | 9,452      |          |
| 494        | EHO Vehicle                | 12,966   | 18,000   | 5,034        |          | 18,272   | 12,727   |            | (5,545)  |
| 219        | Sweeper                    | 13,801   | 0        |              | (13,801) |          |          |            |          |
| 400        | Fuso Dump 4 Tonne          | 3,811    | 25,000   | 21,189       |          |          |          |            |          |
| 27         | Skid Steer Loader          | 20,342   | 30,000   | 9,658        |          |          |          |            |          |
| 435        | Utility Construction       | 15,946   | 15,000   |              | (946)    |          |          |            |          |
| 430        | 2016 Isuzu D-Max Utility   | 17,732   | 24,000   | 6,268        |          | 20,743   | 28,501   | 7,758      |          |
| 435        | Nissan Navara Utility (WS) | 18,765   | 17,000   |              | (1,765)  | 23,880   | 22,817   |            | (1,063)  |
| 374        | Dual Cab Truck             | 31,828   | 30,000   |              | (1,828)  | 31,483   | 27,160   |            | (4,322)  |
|            |                            | 178,656  | 245,500  | 85,184       | (18,340) | 137,634  | 139,296  | 17,210     | (15,547) |

### **KEY INFORMATION**

| Proceed   | ds on Sale |     |
|-----------|------------|-----|
| Budget    | YTD Actual | %   |
| \$245,500 | \$139,296  | 57% |