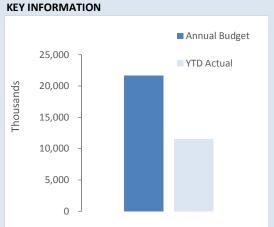

11,387,386

11,526,682

(3,486,262)

(3,359,693)

| Acquisitions         | Annual Budget | YTD Actual | % Spent    |
|----------------------|---------------|------------|------------|
|                      | \$21.66 M     | \$11.53 M  | 53%        |
| <b>Capital Grant</b> | Annual Budget | YTD Actual | % Received |
|                      | \$. M         | \$. M      |            |