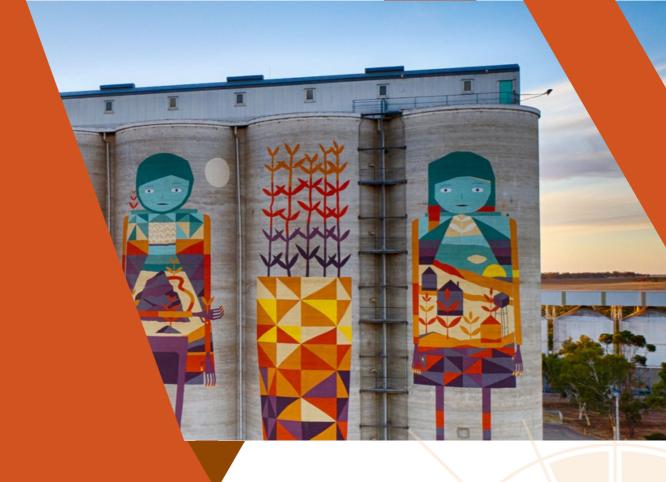

COMMUNITY-

# FUNDING PROGRAM

**ANNUAL GRANT** 











merredin.wa.gov.au



## **Annual Grant**

### **Details**

The Annual Grant is for projects seeking cash funding, in-kind contributions or fee waivers up to the value of \$10,000 (ex GST) per financial year.

The 2023/24 Annual Grant opens on 24 April 2023 and closes on 2 June 2023. Applications will be considered by Council at the June Ordinary Council Meeting. Applicants will be notified in July of the outcomes, and funds will be released by August 2023, once the budget is approved.

## Who can apply

- ·Not for profits, community groups, and organisations.
- ·Sporting groups and associations.

## **Eligebility**

- ·Incorporated association.
- ·Unincorporated associations require an auspice by incorporated organisation (the